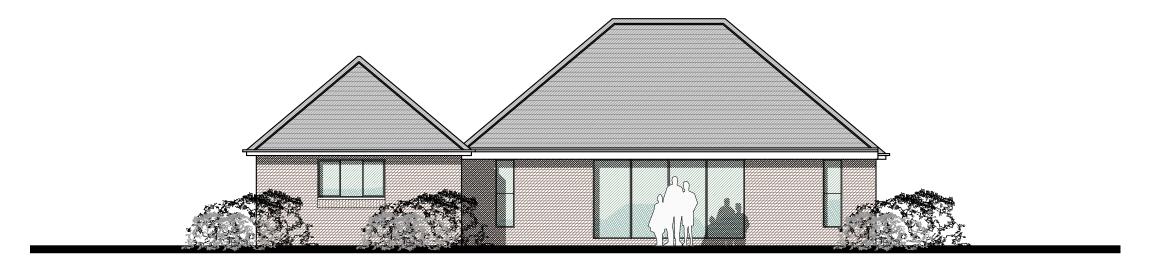

PROPOSED REAR (WEST) ELEVATION SCALE 1:100@A3

PROPOSED SIDE (SOUTH) ELEVATION SCALE 1:100@A3

5 Falconwood CI, Fordingbridge SP6 1TB

Drawn by JM
Checked by DH
Scale As shown

These drawings are for planning application purposes only and may require additional details prior to a Building regs application. All the dimensions to be checked on site prior to commencement of work. Responsibility is not accepted for errors made by others is reading from this drawing, all construction formation should be tablen from figure.