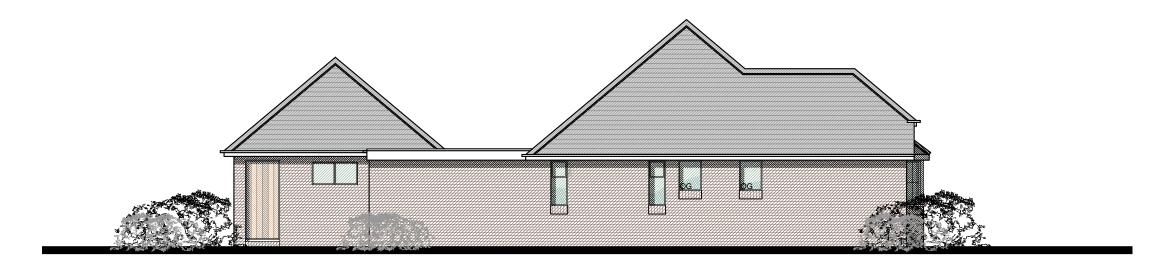

PROPOSED REAR (WEST) ELEVATION SCALE 1:100@A3

PROPOSED SIDE (SOUTH) ELEVATION SCALE 1:100@A3

5 Falconwood CI, Fordingbridge SP6 1TB

Drawn by JM
Checked by DH
Scale As shown

These drawings are for planning application purposes only and may require additional details prior to a Building regs application. All the dimensions to be checked on site prior to commencement of work. Responsibility is not accepted for errors made by others is reading from this drawing, all construction formation should be tablen from figure.