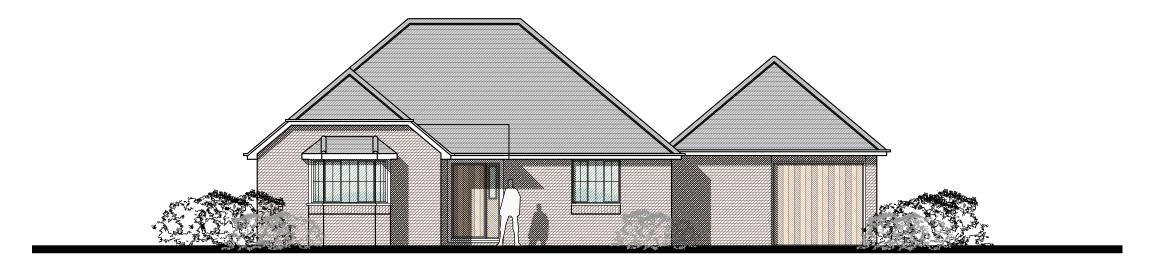

PROPOSED FRONT (EAST) ELEVATION SCALE 1:100@A3

PROPOSED SIDE (NORTH) ELEVATION SCALE 1:100@A3

5 Falconwood CI, Fordingbridge SP6 1TB

 Drawn by
 JM

 Checked by
 DH

 Scale
 As shown

These drawings are for planning application purposes only and may require additional details price a Building reparaapplication. All the dimensions to be checked on site prior to commencement of work. Responsibility is not accepted for errors made by others in scaling from this drawing, all construction information should be taken from figure dimensions.