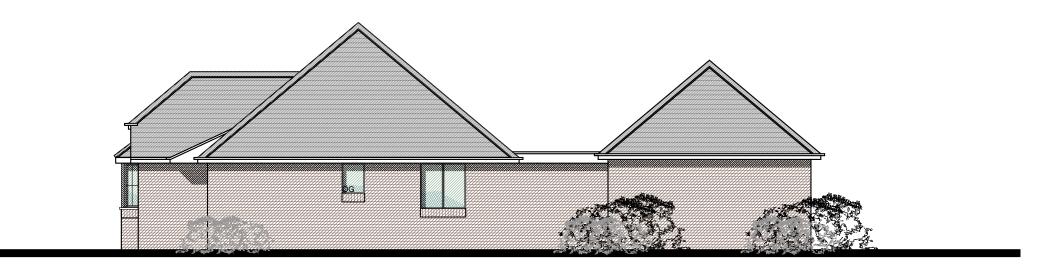

PROPOSED FRONT (EAST) ELEVATION SCALE 1:100@A3

PROPOSED SIDE (NORTH) ELEVATION SCALE 1:100@A3

5 Falconwood CI, Fordingbridge SP6 1TB

 Drawn by
 JM

 Checked by
 DH

 Scale
 As shown

These drawings are for planning application purposes only and may require additional details price a Building reparaapplication. All the dimensions to be checked on site prior to commencement of work. Responsibility is not accepted for errors made by others in scaling from this drawing, all construction information should be taken from figure dimensions.