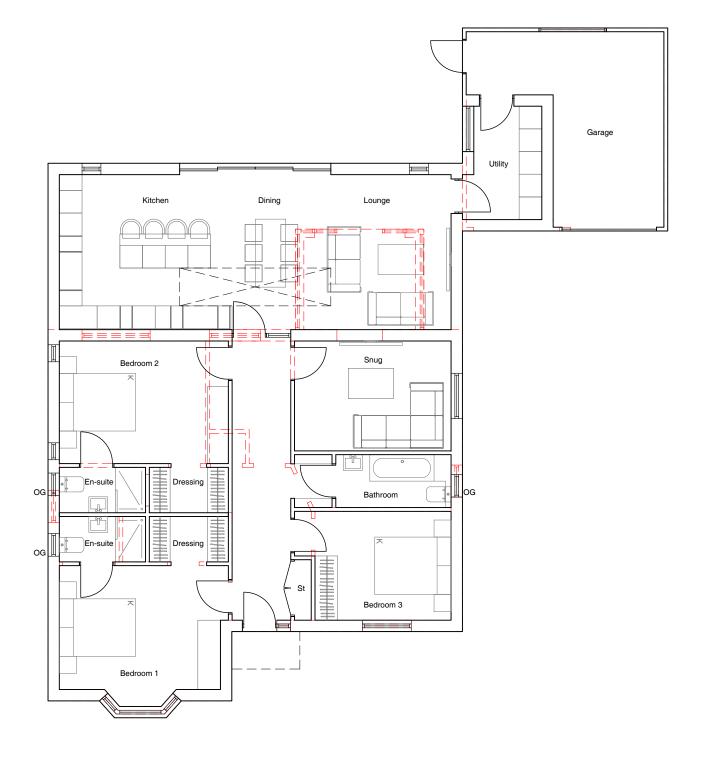

 Proposed Floor Area
 154m²

 Drawn by
 JM

 Checked by
 JW

 Scale
 As shown

Scale As Snown

These drawings are for planning application purposes only and may require additional details prior to a Building regs asplication. All the dimensions to be checked on site prior to commencement of work. Responsibility is not accepted for errors made by others in scaling from this drawing, all construction information should be taken from figure dimensions.