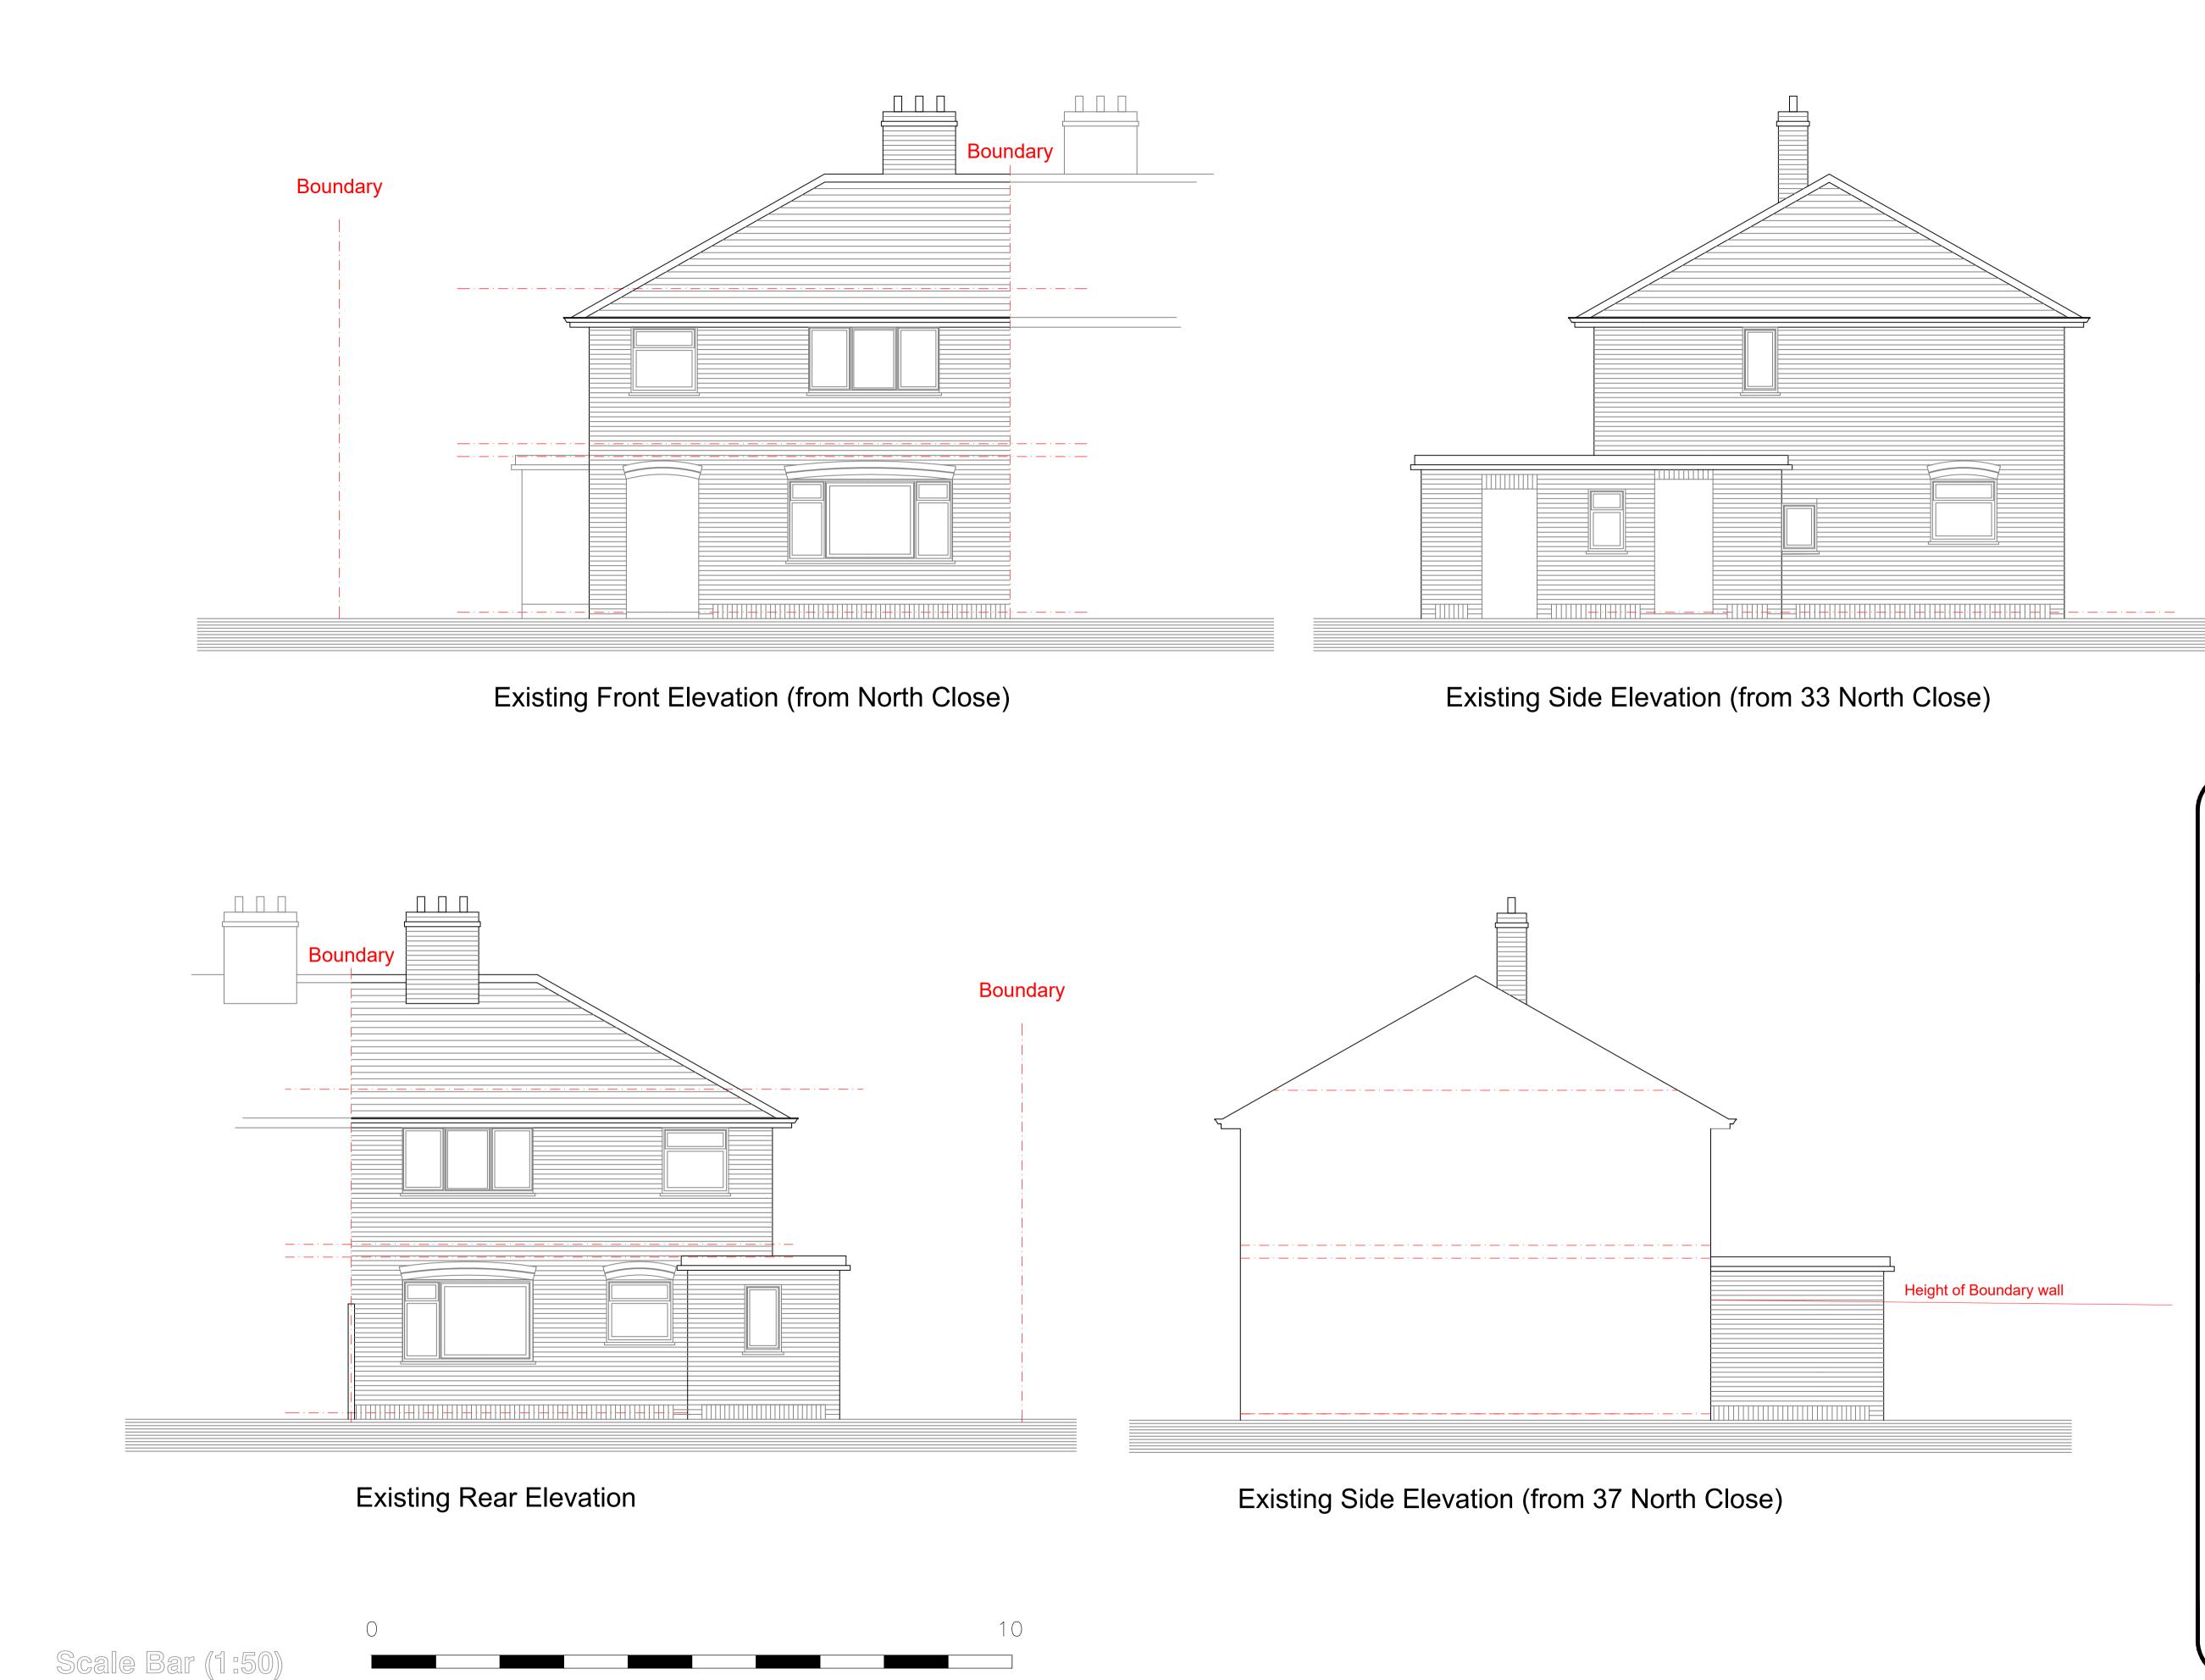

| General                                                                                                                                                                                                          | Notes                                                                                    |
|------------------------------------------------------------------------------------------------------------------------------------------------------------------------------------------------------------------|------------------------------------------------------------------------------------------|
| Do not scale from these draw<br>dimensions only. All dimensions<br>site prior to commencement<br>prefabrication.<br>This drawing is the copyright<br>and may not be reproduced,<br>part or altered without prior | ns to be checked on<br>of work and/or<br>of mba architecture It<br>copied in whole or in |
| © Copyright                                                                                                                                                                                                      |                                                                                          |
| PROJECT STA                                                                                                                                                                                                      | TUS                                                                                      |
| Planning                                                                                                                                                                                                         |                                                                                          |
| MBA Architect                                                                                                                                                                                                    | ure Ltd.                                                                                 |
| 306 Lymington Road<br>Highcliffe<br>Christchurch<br>Dorset                                                                                                                                                       |                                                                                          |
| Tel: 01590 624794<br>E:mail: matt@mbaukltd.co                                                                                                                                                                    | .uk                                                                                      |
|                                                                                                                                                                                                                  |                                                                                          |
| Client:<br>Mr C. Troup<br>35 North Close<br>Lymington<br>SO4   9BW                                                                                                                                               |                                                                                          |
| Job Title:                                                                                                                                                                                                       |                                                                                          |
| Proposed Side and<br>Extensions.                                                                                                                                                                                 | d Rear                                                                                   |
| Drawing Title:<br>Existing Elevations                                                                                                                                                                            |                                                                                          |
|                                                                                                                                                                                                                  |                                                                                          |
| Drawn By:<br>MBell<br>Date:                                                                                                                                                                                      | <b>Dwg. No.</b><br>MBA/100/103                                                           |
| December 2023   Scale: 1:50 @ A1                                                                                                                                                                                 | Rev.                                                                                     |
|                                                                                                                                                                                                                  |                                                                                          |