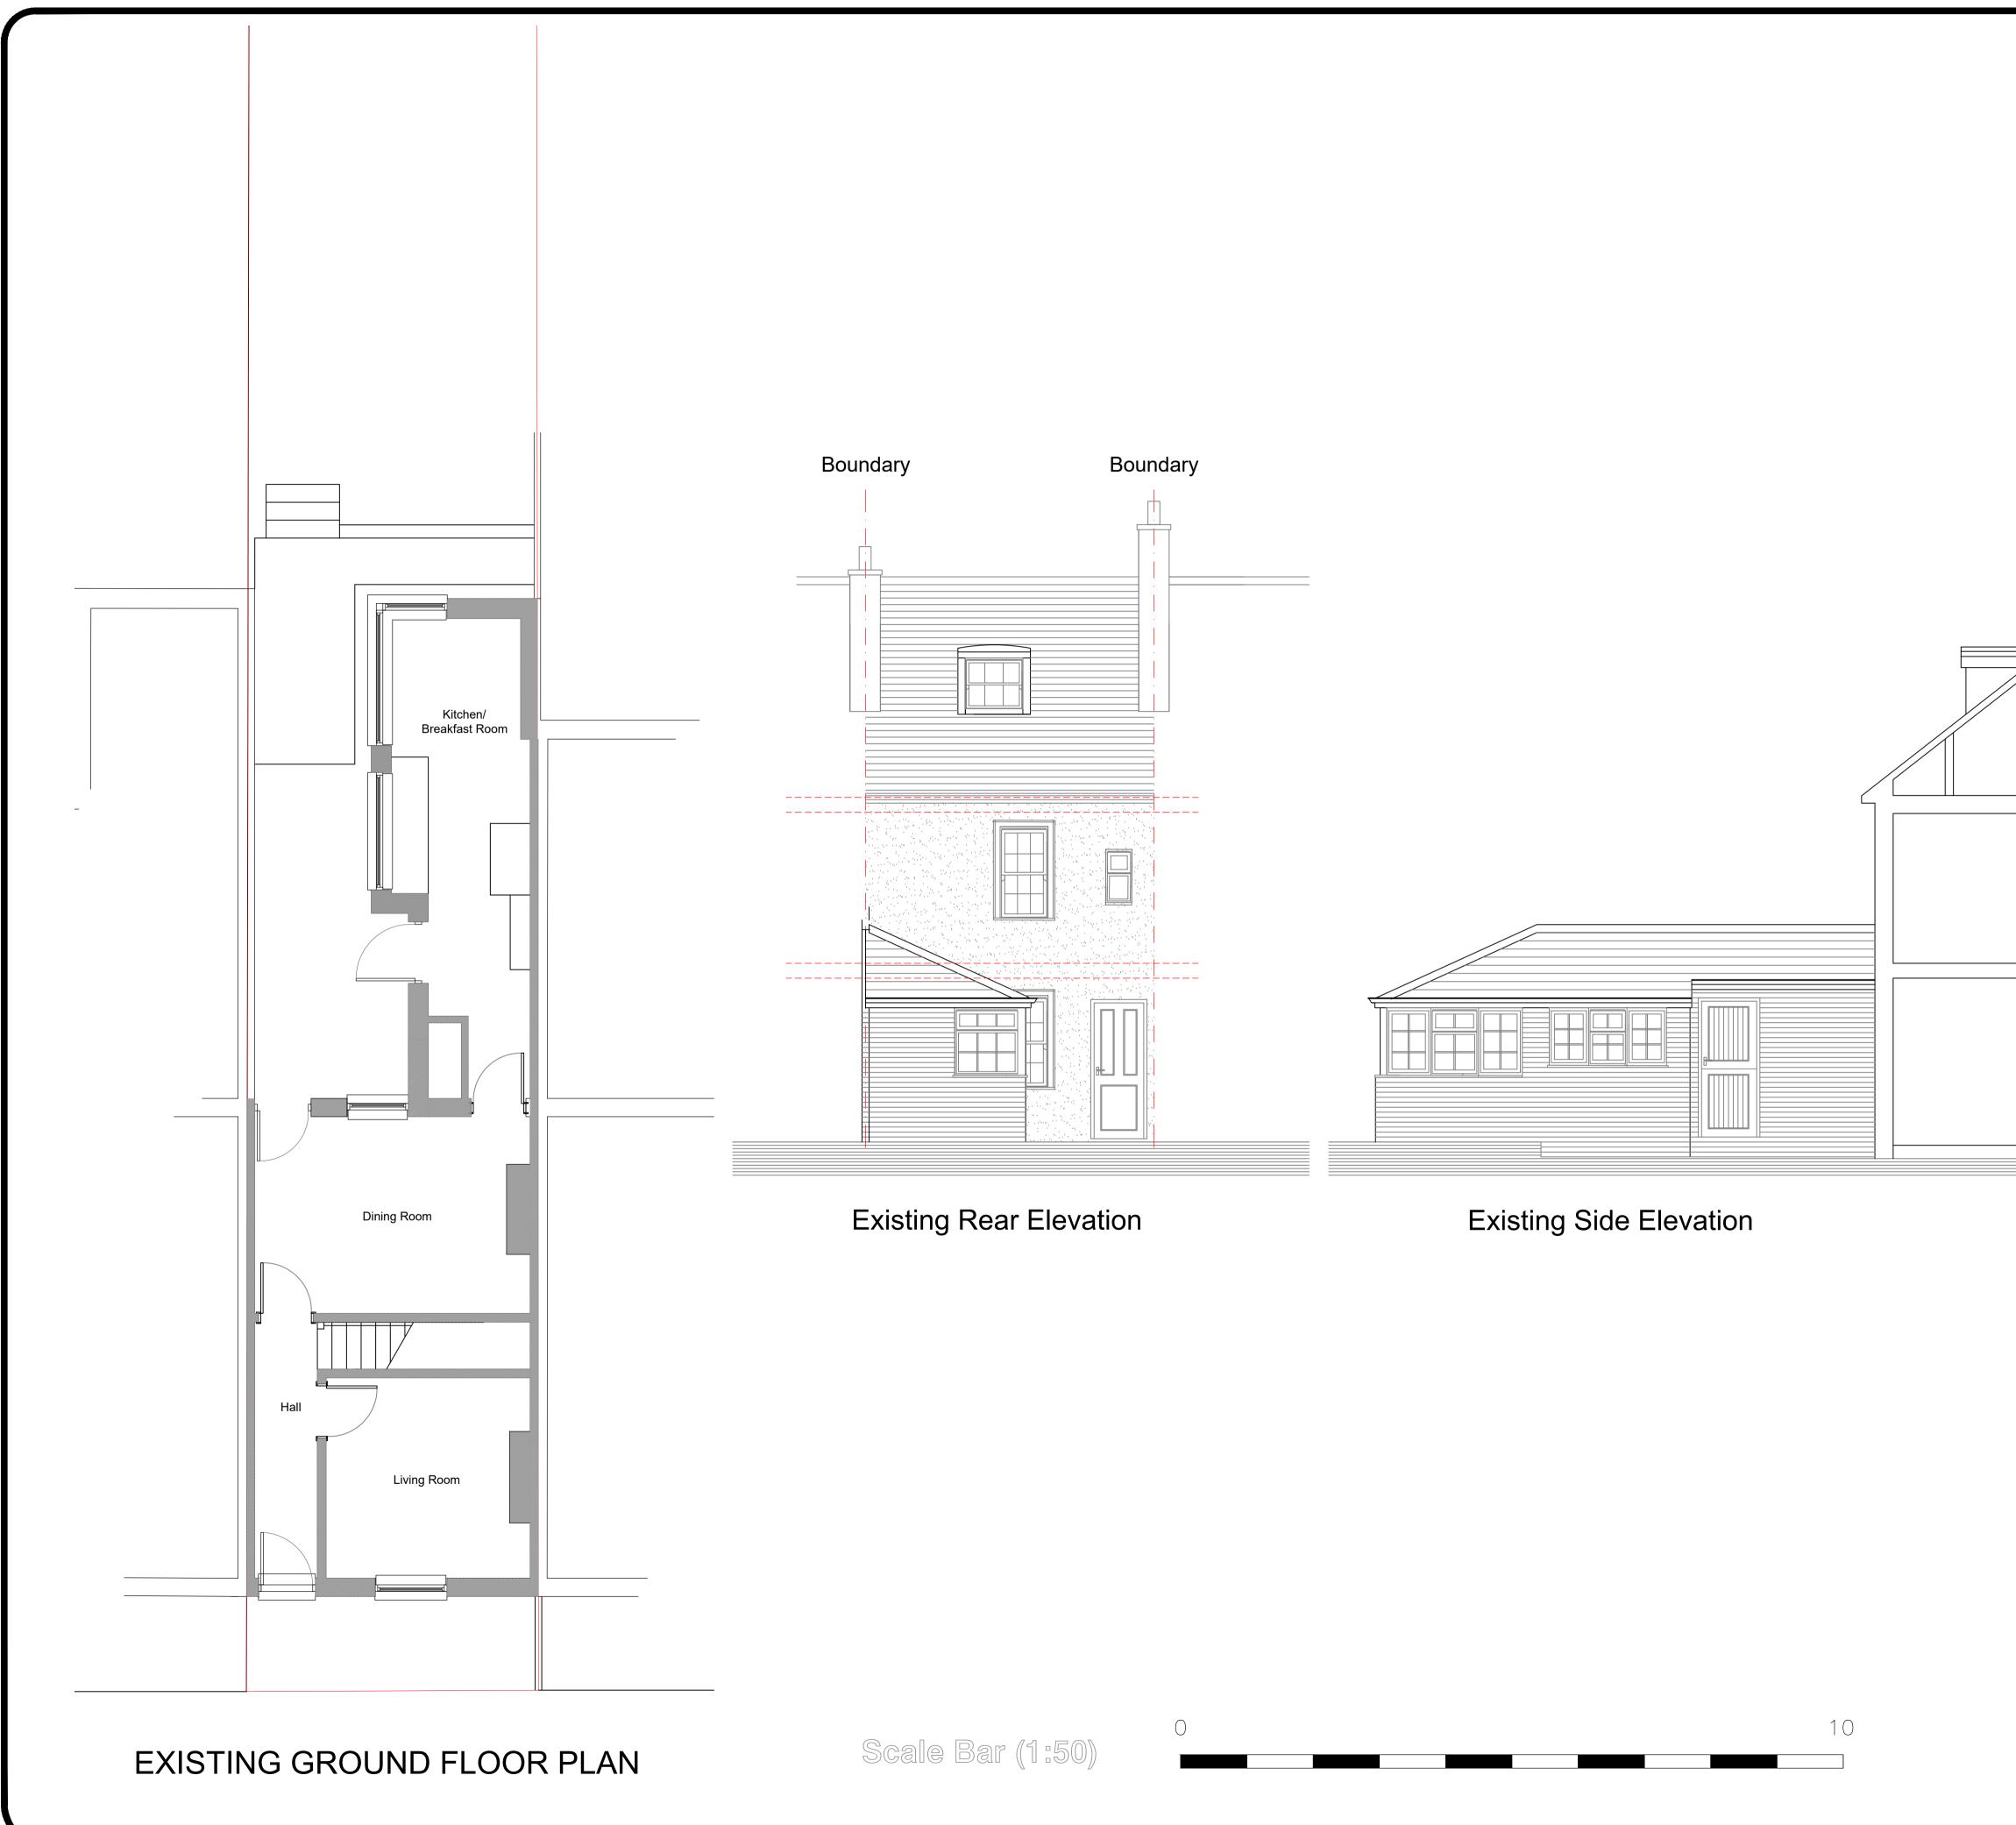

| Genera                                                                  | l Notes                                                                      |
|-------------------------------------------------------------------------|------------------------------------------------------------------------------|
| site prior to commencem<br>prefabrication.<br>This drawing is the copyr | ensions to be checked on<br>nent of work and/or<br>right of mba architecture |
| and may not be reproduc<br>part or altered without p                    | ced, copied in whole or in<br>mor written permission.                        |
| © Copyright                                                             |                                                                              |
| PROJECT S                                                               | TATUS                                                                        |
| Plannin                                                                 | 9                                                                            |
|                                                                         |                                                                              |
| MBA Archite                                                             | ecture Ltd.                                                                  |
| 306 Lymington Road<br>Highcliffe                                        |                                                                              |
| Christchurch<br>Dorset                                                  |                                                                              |
| Tel: 01590 624794<br>E:mail: matt@mbauklt                               | d.co.uk                                                                      |
|                                                                         |                                                                              |
|                                                                         |                                                                              |
| <u>Client:</u> Mr and Mrs                                               | Thompson                                                                     |
| 35 Southam <sub>l</sub><br>Lymington                                    | pton Road                                                                    |
| 504 I 9GH                                                               |                                                                              |
|                                                                         |                                                                              |
| Job Title:                                                              |                                                                              |
| Internal alterational alterations to fe                                 |                                                                              |
| rear extension                                                          |                                                                              |
|                                                                         |                                                                              |
| Drawing Title:                                                          |                                                                              |
|                                                                         |                                                                              |
|                                                                         | <sup>2</sup> lan and                                                         |
| Existing Floor F<br>Elevations                                          | Plan and                                                                     |
| Existing Floor F<br>Elevations                                          |                                                                              |
| Existing Floor F                                                        | Plan and<br><b>Dwg. No.</b><br>MBA/100/102                                   |
| Existing Floor F<br>Elevations<br>Drawn By:                             | Dwg. No.                                                                     |