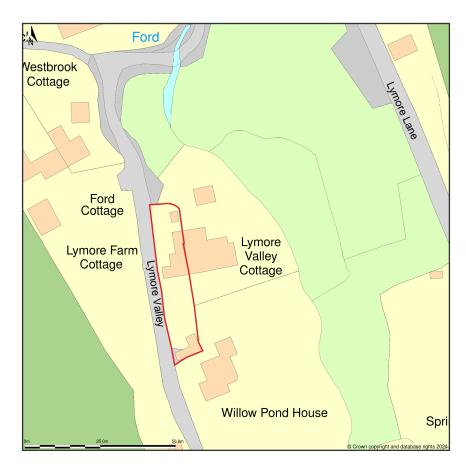

## Lymore Farm Cottage, Lymore Valley, Milford-on-sea, Hampshire, SO41 0TW

Location Plan shows area bounded by: 429410.44, 92940.59 429551.86, 93082.01 (at a scale of 1:1250), OSGridRef: SZ29489301. The representation of a road, track or path is no evidence of a right of way. The representation of features as lines is no evidence of a property boundary.