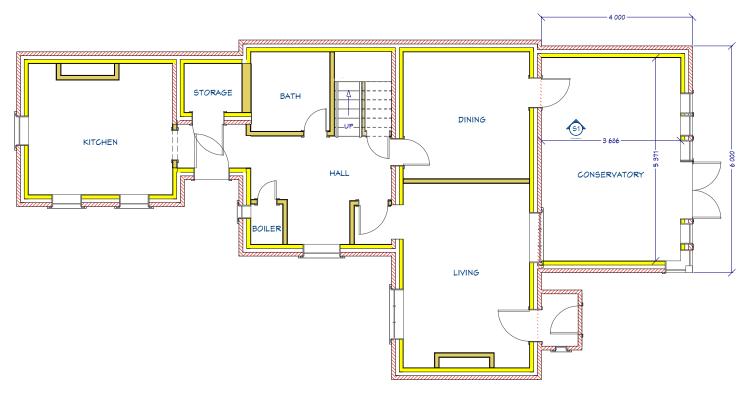

CLIENT: Ms Alison Van Haaren

SEALE: 1:100 @ A3 SHEET 1 of 1

BEDROOM

BEDROOM

BEDROOM

BEDROOM

BEDROOM

BEDROOM

BEDROOM

(NO CHANGE)

PROPOSED GROUND FLOOR PLAN