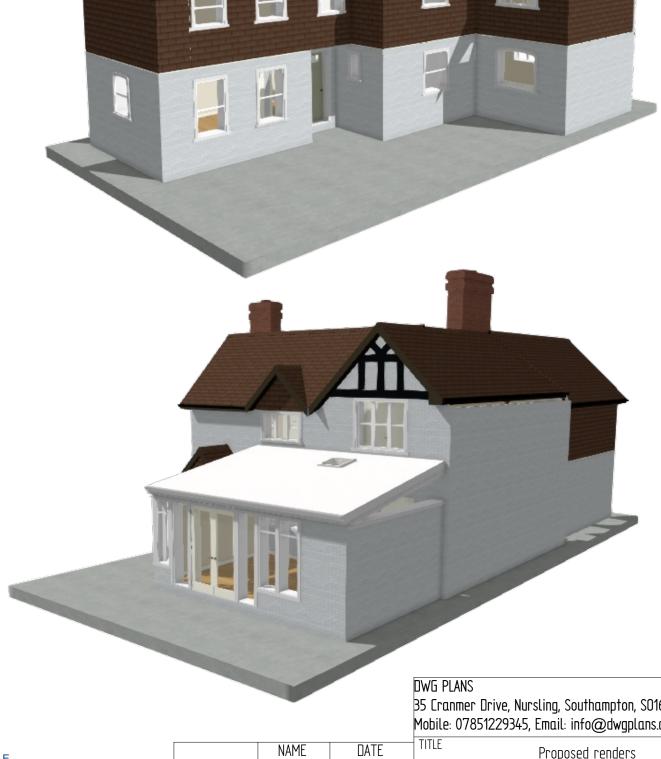

#### 3D RENDERS NOT TO SCALE

| 0M | 1M | 2M | 3M | 4M | 5M | 6M | 7M | M8 | 9M | 10M |
|----|----|----|----|----|----|----|----|----|----|-----|

|       | NAME | DATE       |  |  |
|-------|------|------------|--|--|
| DRAWN | PRB  | 06/03/2024 |  |  |