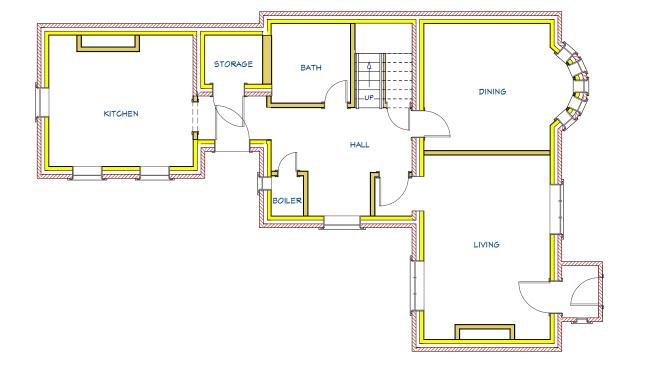

EXISTING GROUND FLOOR PLAN

EXISTING FIRST FLOOR PLAN

## NOTES:

1) ALL DRAWINGS SUPPLIED BY DWG PLANS ARE TO BE USED FOR PLANNING PERMISSION PURPOSES ONLY AND NOT TO BE USED FOR BUILDING REGULATION PURPOSES. 2) THE CONTRACTOR, SUB-CONTRACTOR OR SUPPLIER IS TO CHECK ALL RELEVANT DIMENSIONS, LEVELS, EXISTING STRUCTURE AND MATERIALS PRIOR TO COMMENCING THE WORKS. © THIS DRAWING IS COPYRIGHT AND MAY NOT BE COPIED, TRACED, ALTERED OR REPRODUCED WITHOUT WRITTEN PERMISSION FROM DWG PLANS.



|       | NAME | DATE       |  |
|-------|------|------------|--|
| DRAWN | PRB  | 06/03/2024 |  |

UNLESS OTHERWISE SPECIFIED DIMENSIONS ARE IN MILLIMETERS

| IJWG PLANS                                        |
|---------------------------------------------------|
| 35 Cranmer Drive, Nursling, Southamp