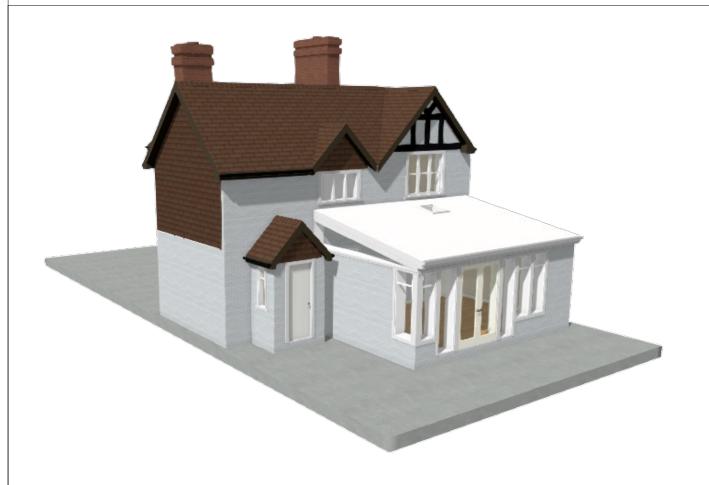

#### 3D RENDERS NOT TO SCALE

| 0M | 1M | 2M | 3M | 4M | 5M | 6M | 7M | M8 | 9M | 10M |
|----|----|----|----|----|----|----|----|----|----|-----|

|       | NAME | DATE       |  |  |
|-------|------|------------|--|--|
| DRAWN | PRB  | 06/03/2024 |  |  |