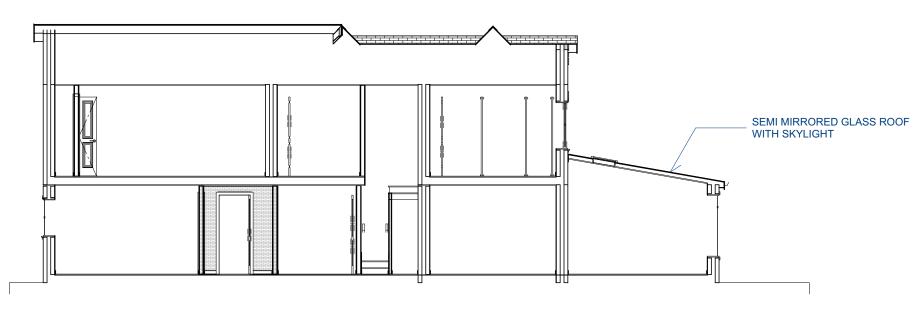

5M | 6M | 7M | 8M | 9M | 10M |  |
|----|----|----|----|----|----|----|----|----|----|-----|--|

DWG PLANS

35 Cranmer Drive, Nursling, Southampton, S016 OTD Mobile: 07851229345, Email: info@dwgplans.co.uk

|       | NAME | DATE       |
|-------|------|------------|
| DRAWN | PRB  | 06/03/2024 |

UNLESS OTHERWISE SPECIFIED DIMENSIONS ARE IN MILLIMETERS

| TITLE             | Existing renders                  |          |
|-------------------|-----------------------------------|----------|
|                   | Lymore Farm Cottage, Milford on S | еα       |
| SIZE<br><b>A3</b> | DWG NO DWG PLANS 03097            | REV<br>A |

CLIENT: Ms Alison Van Haaren

SEALE: 1:100 @ A3 SHEET 1 of 1



BEDROOM

BEDROOM

BEDROOM

BEDROOM

BEDROOM

BEDROOM

BEDROOM

(NO CHANGE)

PROPOSED GROUND FLOOR PLAN



## CROSS SECTION THROUGH SECTION 1

#### NOTES:

1) ALL DRAWINGS SUPPLIED BY DWG PLANS ARE TO BE
USED FOR PLANNING PERMISSION PURPOSES ONLY AND
NOT TO BE USED FOR BUILDING REGULATION PURPOSES.
2) THE CONTRACTOR, SUB-CONTRACTOR OR SUPPLIER IS TO
CHECK ALL RELEVANT DIMENSIONS, LEVELS, EXISTING STRUCTURE
AND MATERIALS PRIOR TO COMMENCING THE WORKS.

© THIS DRAWING IS COPYRIGHT AND MAY NOT BE COPIED, TRACED,
ALTERED OR REPRODUCED WITHOUT WRITTEN PERMISSION FROM
DWG PLANS.



Mobile: 07851

NAME DATE
DRAWN PRB 06/03/2024

UNLESS OTHERWISE SPECIFIED DIMENSIONS ARE IN MILLIMETERS

| DWG PLANS                                         |
|---------------------------------------------------|
| 35 Cranmer Drive, Nursling, Southampton, S016 OTD |
| Mobile: 07851229345, Email: info@dwgplans.co.uk   |