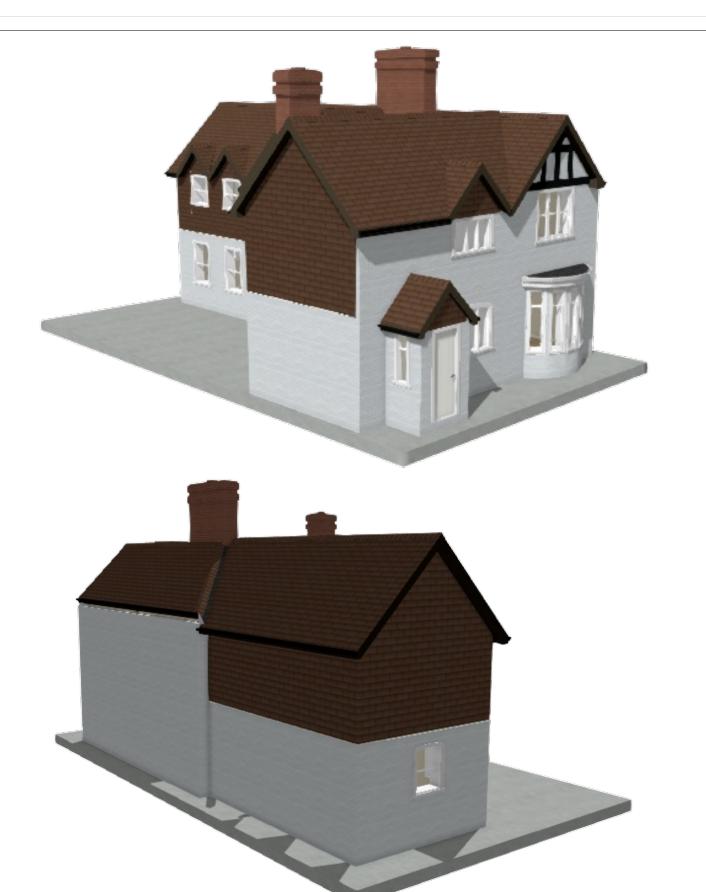

## 3D RENDERS NOT TO SCALE

| 0M | 1M | 2M | 3M | 4M | 5M | 6M | 7M | 8M | 9M | 10M |  |
|----|----|----|----|----|----|----|----|----|----|-----|--|

DWG PLANS

35 Cranmer Drive, Nursling, Southampton, S016 OTD Mobile: 07851229345, Email: info@dwgplans.co.uk

|       | NAME | DATE       |
|-------|------|------------|
| DRAWN | PRB  | 06/03/2024 |

UNLESS OTHERWISE SPECIFIED DIMENSIONS ARE IN MILLIMETERS

| TITLE             | Existing renders                  |          |
|-------------------|-----------------------------------|----------|
|                   | Lymore Farm Cottage, Milford on S | еα       |
| SIZE<br><b>A3</b> | DWG NO DWG PLANS 03097            | REV<br>A |