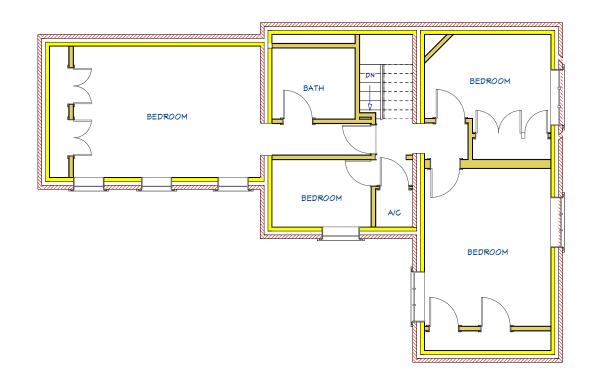

EXISTING GROUND FLOOR PLAN

EXISTING FIRST FLOOR PLAN

## NOTES:

1) ALL DRAWINGS SUPPLIED BY DWG PLANS ARE TO BE USED FOR PLANNING PERMISSION PURPOSES ONLY AND NOT TO BE USED FOR BUILDING REGULATION PURPOSES. 2) THE CONTRACTOR, SUB-CONTRACTOR OR SUPPLIER IS TO CHECK ALL RELEVANT DIMENSIONS, LEVELS, EXISTING STRUCTURE AND MATERIALS PRIOR TO COMMENCING THE WORKS. © THIS DRAWING IS COPYRIGHT AND MAY NOT BE COPIED, TRACED, ALTERED OR REPRODUCED WITHOUT WRITTEN PERMISSION FROM DWG PLANS.



|       | NAME | DATE       |  |
|-------|------|------------|--|
| DRAWN | PRB  | 06/03/2024 |  |

UNLESS OTHERWISE SPECIFIED DIMENSIONS ARE IN MILLIMETERS

| IJWG PLANS                                        |
|---------------------------------------------------|
| 35 Cranmer Drive, Nursling, Southampto