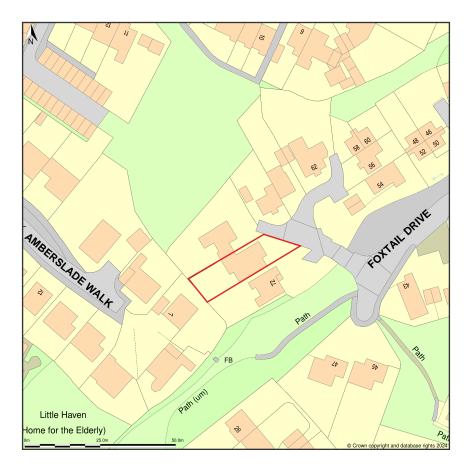

## 70, Foxtail Drive, Dibden Purlieu, Hampshire, SO45 4NZ

Location Plan shows area bounded by: 441572.33, 106302.42 441713.76, 106443.84 (at a scale of 1:1250), OSGridRef: SU4164 637. The representation of a road, track or path is no evidence of a right of way. The representation of features as lines is no evidence of a property boundary.