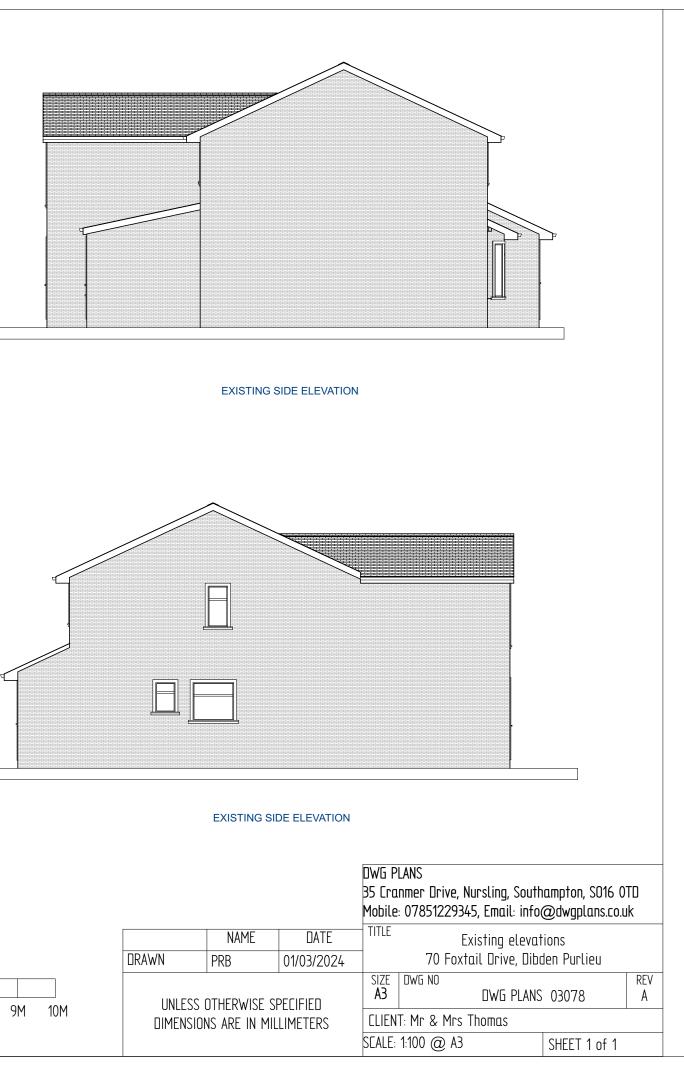

EXISTING REAR ELEVATION

EXISTING FRONT ELEVATION

NOTES:

1) ALL DRAWINGS SUPPLIED BY DWG PLANS ARE TO BE USED FOR PLANNING PERMISSION PURPOSES ONLY AND NOT TO BE USED FOR BUILDING REGULATION PURPOSES. 2) THE CONTRACTOR, SUB-CONTRACTOR OR SUPPLIER IS TO CHECK ALL RELEVANT DIMENSIONS, LEVELS, EXISTING STRUCTURE AND MATERIALS PRIOR TO COMMENCING THE WORKS. © THIS DRAWING IS COPYRIGHT AND MAY NOT BE COPIED, TRACED, ALTERED OR REPRODUCED WITHOUT WRITTEN PERMISSION FROM DWG PLANS.