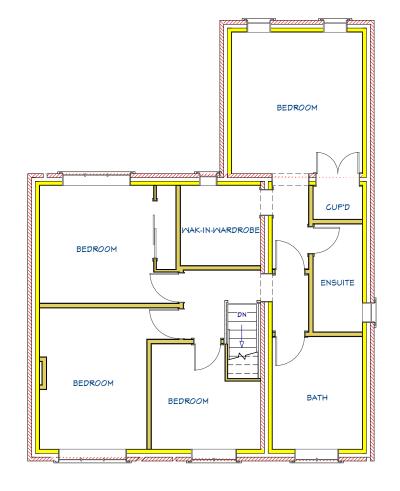

DINING CONSERVATORY KITCHEN -GUP'D UTILITY 4 LIVING -UP-OFFICE PORCH

EXISTING FIRST FLOOR PLAN

EXISTING GROUND FLOOR PLAN

NOTES:

1) ALL DRAWINGS SUPPLIED BY DWG PLANS ARE TO BE USED FOR PLANNING PERMISSION PURPOSES ONLY AND NOT TO BE USED FOR BUILDING REGULATION PURPOSES. 2) THE CONTRACTOR, SUB-CONTRACTOR OR SUPPLIER IS TO CHECK ALL RELEVANT DIMENSIONS, LEVELS, EXISTING STRUCTURE AND MATERIALS PRIOR TO COMMENCING THE WORKS. © THIS DRAWING IS COPYRIGHT AND MAY NOT BE COPIED, TRACED, ALTERED OR REPRODUCED WITHOUT WRITTEN PERMISSION FROM DWG PLANS.