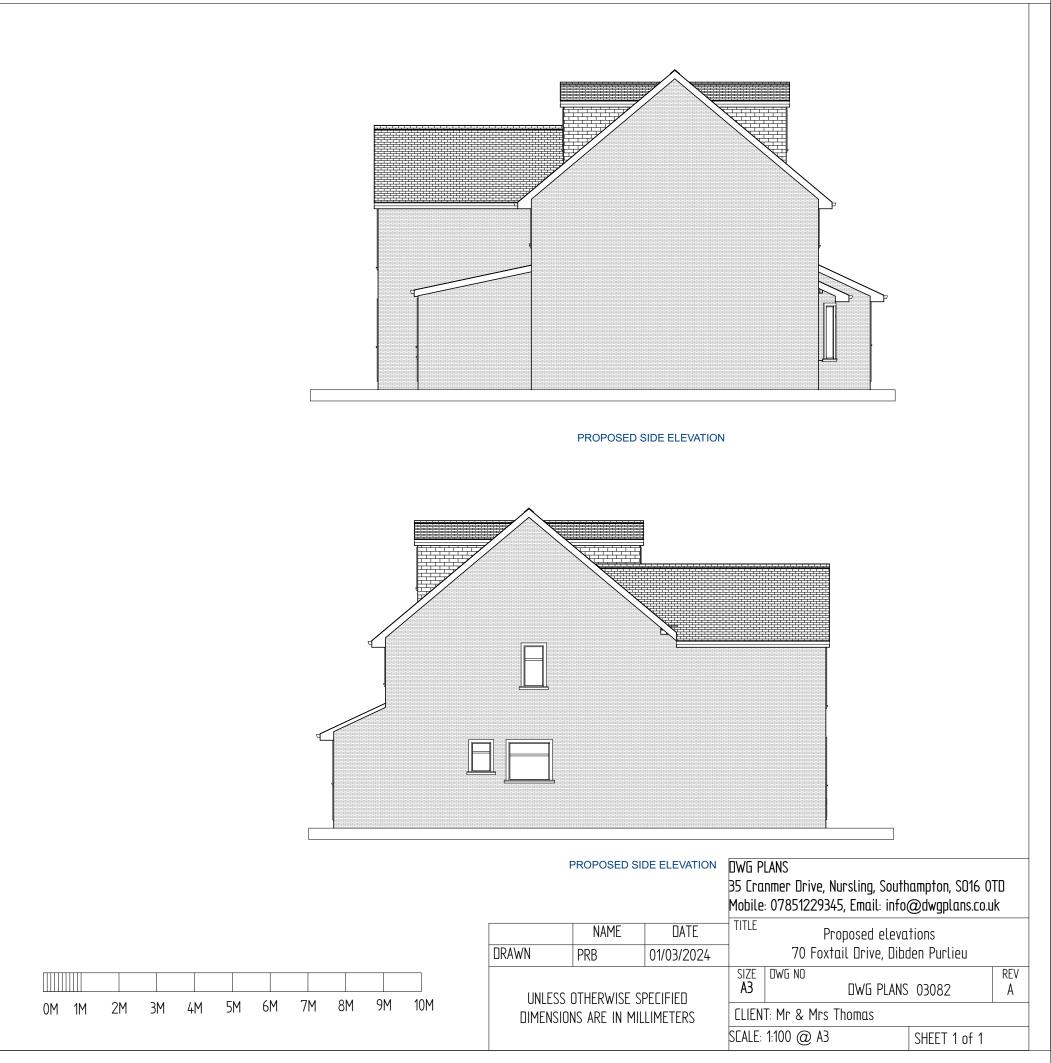

PROPOSED FIRST FLOOR PLAN

PROPOSED ROOF PLAN

|                                                             |      |                         |                                  | LANS<br>nmer Drive, Nursling, Southampton, SO16 OTD<br>: 07851229345, Email: info@dwgplans.co.uk |  |  |  |  |
|-------------------------------------------------------------|------|-------------------------|----------------------------------|--------------------------------------------------------------------------------------------------|--|--|--|--|
|                                                             | NAME | DATE                    | TITLE                            | TITLE Proposed roof plan and sections                                                            |  |  |  |  |
| DRAWN                                                       | PRB  | 01/03/2024              | 70 Foxtail Drive, Dibden Purlieu |                                                                                                  |  |  |  |  |
| UNLESS OTHERWISE SPECIFIED<br>DIMENSIONS ARE IN MILLIMETERS |      | size<br>A3              |                                  |                                                                                                  |  |  |  |  |
|                                                             |      | CLIENT: Mr & Mrs Thomas |                                  |                                                                                                  |  |  |  |  |
|                                                             |      | SCALE:                  | SEALE: 1:100 @ A3 SHEET 1 of 1   |                                                                                                  |  |  |  |  |