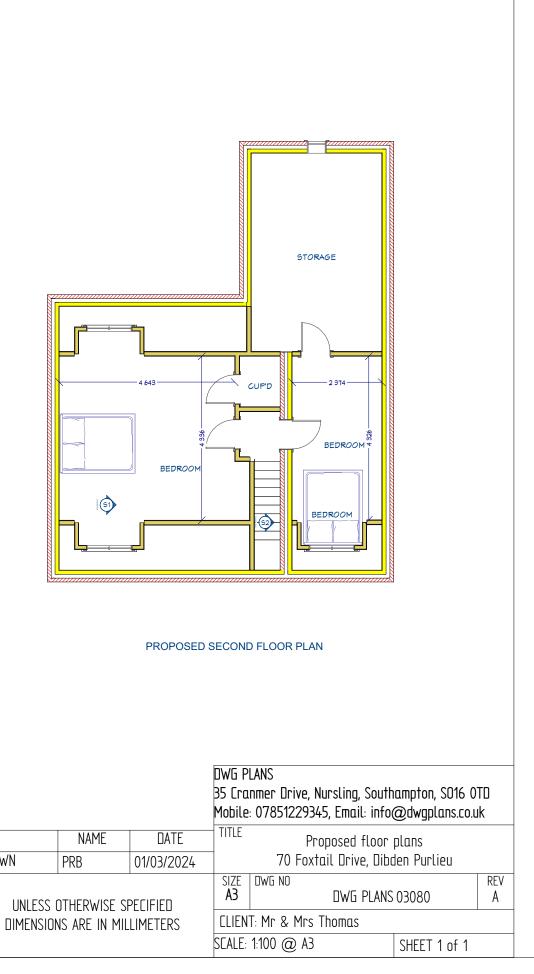

PROPOSED FIRST FLOOR PLAN

PROPOSED ROOF PLAN

|                                                             |      |                         |                                  | LANS<br>nmer Drive, Nursling, Southampton, SO16 OTD<br>: 07851229345, Email: info@dwgplans.co.uk |  |  |  |  |
|-------------------------------------------------------------|------|-------------------------|----------------------------------|--------------------------------------------------------------------------------------------------|--|--|--|--|
|                                                             | NAME | DATE                    | TITLE                            | TITLE Proposed roof plan and sections                                                            |  |  |  |  |
| DRAWN                                                       | PRB  | 01/03/2024              | 70 Foxtail Drive, Dibden Purlieu |                                                                                                  |  |  |  |  |
| UNLESS OTHERWISE SPECIFIED<br>DIMENSIONS ARE IN MILLIMETERS |      | size<br>A3              |                                  |                                                                                                  |  |  |  |  |
|                                                             |      | CLIENT: Mr & Mrs Thomas |                                  |                                                                                                  |  |  |  |  |
|                                                             |      | SCALE:                  | SEALE: 1:100 @ A3 SHEET 1 of 1   |                                                                                                  |  |  |  |  |