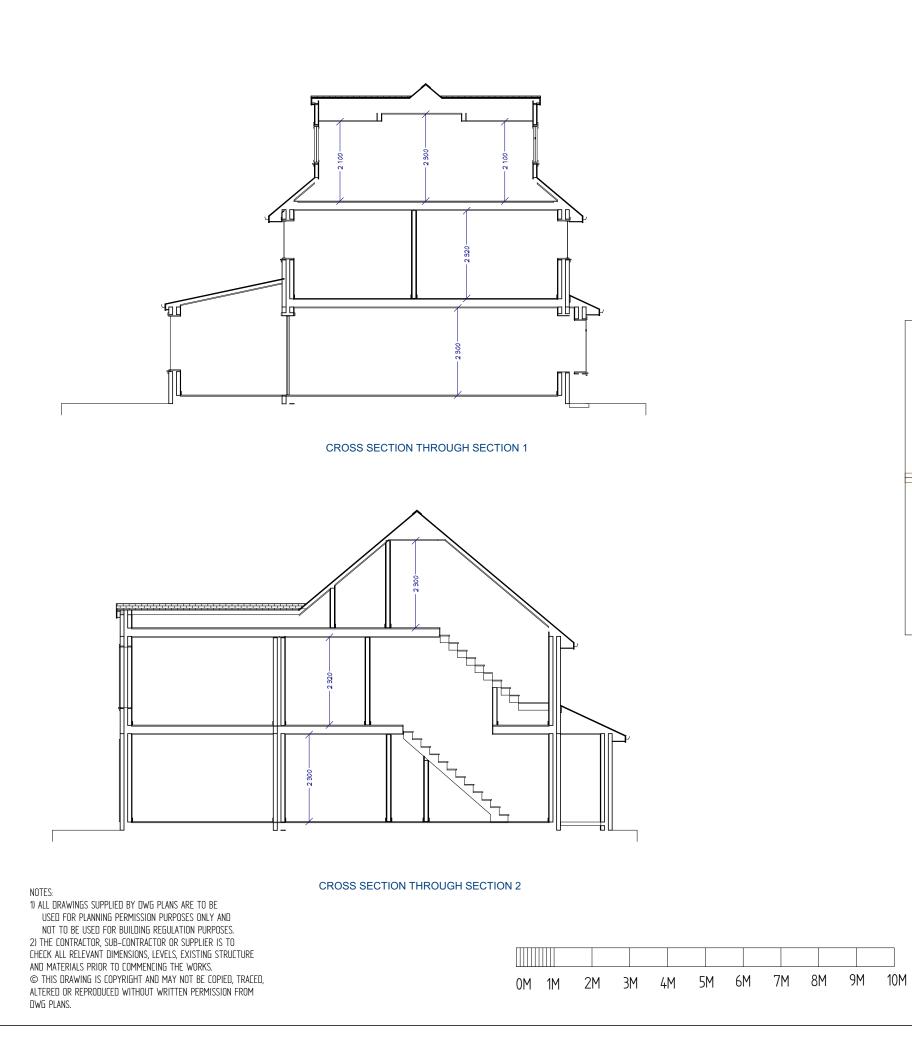

PROPOSED FIRST FLOOR PLAN

PROPOSED ROOF PLAN

|                                                             |      |                         |                                  | LANS<br>nmer Drive, Nursling, Southampton, SO16 OTD<br>: 07851229345, Email: info@dwgplans.co.uk |  |  |  |  |
|-------------------------------------------------------------|------|-------------------------|----------------------------------|--------------------------------------------------------------------------------------------------|--|--|--|--|
|                                                             | NAME | DATE                    | TITLE                            | TITLE Proposed roof plan and sections                                                            |  |  |  |  |
| DRAWN                                                       | PRB  | 01/03/2024              | 70 Foxtail Drive, Dibden Purlieu |                                                                                                  |  |  |  |  |
| UNLESS OTHERWISE SPECIFIED<br>DIMENSIONS ARE IN MILLIMETERS |      | size<br>A3              |                                  |                                                                                                  |  |  |  |  |
|                                                             |      | CLIENT: Mr & Mrs Thomas |                                  |                                                                                                  |  |  |  |  |
|                                                             |      | SCALE:                  | SEALE: 1:100 @ A3 SHEET 1 of 1   |                                                                                                  |  |  |  |  |