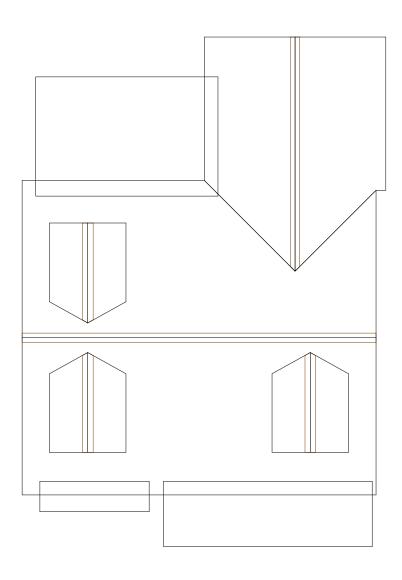

PROPOSED FIRST FLOOR PLAN

PROPOSED ROOF PLAN

|                                                             |      |                         |                                  | LANS<br>nmer Drive, Nursling, Southampton, SO16 OTD<br>: 07851229345, Email: info@dwgplans.co.uk |  |  |  |  |
|-------------------------------------------------------------|------|-------------------------|----------------------------------|--------------------------------------------------------------------------------------------------|--|--|--|--|
|                                                             | NAME | DATE                    | TITLE                            | TITLE Proposed roof plan and sections                                                            |  |  |  |  |
| DRAWN                                                       | PRB  | 01/03/2024              | 70 Foxtail Drive, Dibden Purlieu |                                                                                                  |  |  |  |  |
| UNLESS OTHERWISE SPECIFIED<br>DIMENSIONS ARE IN MILLIMETERS |      | size<br>A3              |                                  |                                                                                                  |  |  |  |  |
|                                                             |      | CLIENT: Mr & Mrs Thomas |                                  |                                                                                                  |  |  |  |  |
|                                                             |      | SCALE:                  | SEALE: 1:100 @ A3 SHEET 1 of 1   |                                                                                                  |  |  |  |  |