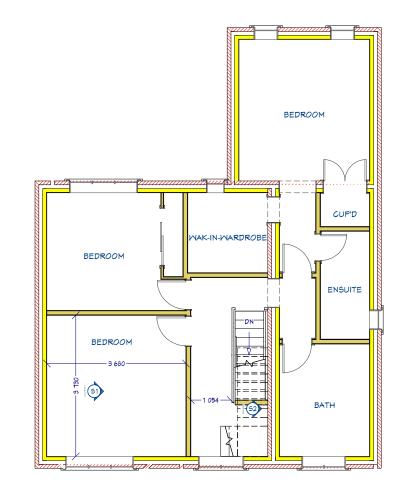

PROPOSED FIRST FLOOR PLAN

PROPOSED ROOF PLAN

|                                                             |      |                         |                                  | LANS<br>nmer Drive, Nursling, Southampton, SO16 OTD<br>: 07851229345, Email: info@dwgplans.co.uk |  |  |  |  |
|-------------------------------------------------------------|------|-------------------------|----------------------------------|--------------------------------------------------------------------------------------------------|--|--|--|--|
|                                                             | NAME | DATE                    | TITLE                            | TITLE Proposed roof plan and sections                                                            |  |  |  |  |
| DRAWN                                                       | PRB  | 01/03/2024              | 70 Foxtail Drive, Dibden Purlieu |                                                                                                  |  |  |  |  |
| UNLESS OTHERWISE SPECIFIED<br>DIMENSIONS ARE IN MILLIMETERS |      | size<br>A3              |                                  |                                                                                                  |  |  |  |  |
|                                                             |      | CLIENT: Mr & Mrs Thomas |                                  |                                                                                                  |  |  |  |  |
|                                                             |      | SCALE:                  | SEALE: 1:100 @ A3 SHEET 1 of 1   |                                                                                                  |  |  |  |  |