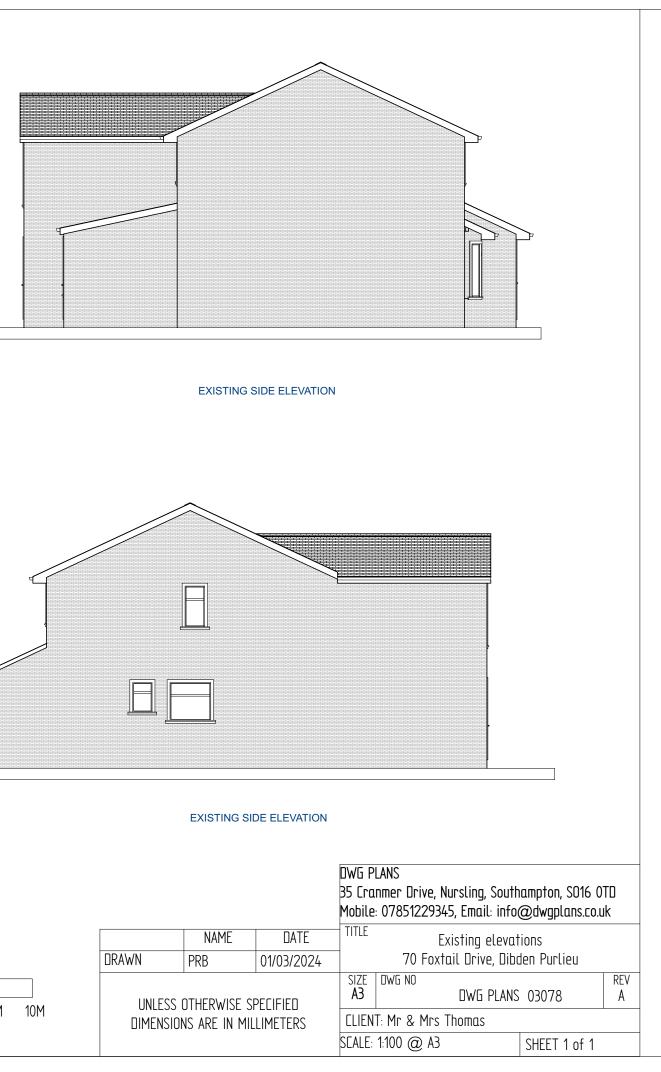

EXISTING REAR ELEVATION

EXISTING FRONT ELEVATION

NOTES:

1) ALL DRAWINGS SUPPLIED BY DWG PLANS ARE TO BE USED FOR PLANNING PERMISSION PURPOSES ONLY AND NOT TO BE USED FOR BUILDING REGULATION PURPOSES. 2) THE CONTRACTOR, SUB-CONTRACTOR OR SUPPLIER IS TO CHECK ALL RELEVANT DIMENSIONS, LEVELS, EXISTING STRUCTURE AND MATERIALS PRIOR TO COMMENCING THE WORKS. © THIS DRAWING IS COPYRIGHT AND MAY NOT BE COPIED, TRACED, ALTERED OR REPRODUCED WITHOUT WRITTEN PERMISSION FROM DWG PLANS.