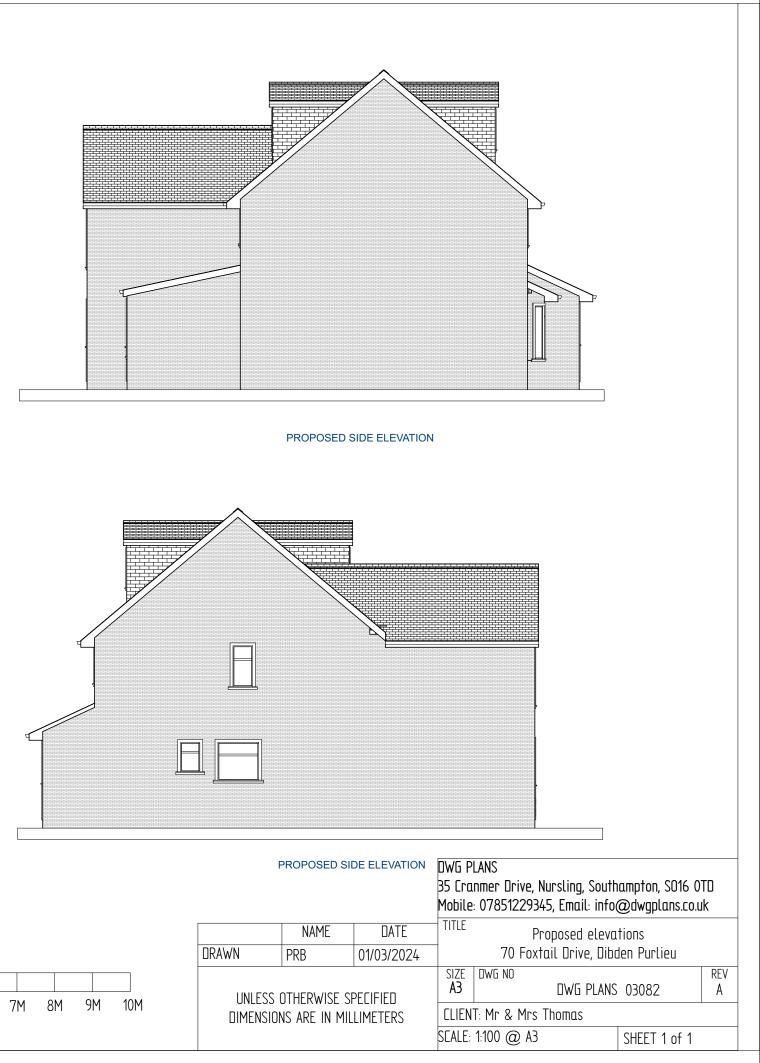

PROPOSED FIRST FLOOR PLAN

PROPOSED ROOF PLAN

|                                                             |      |                         |                                  | LANS<br>nmer Drive, Nursling, Southampton, SO16 OTD<br>: 07851229345, Email: info@dwgplans.co.uk |  |  |  |  |
|-------------------------------------------------------------|------|-------------------------|----------------------------------|--------------------------------------------------------------------------------------------------|--|--|--|--|
|                                                             | NAME | DATE                    | TITLE                            | TITLE Proposed roof plan and sections                                                            |  |  |  |  |
| DRAWN                                                       | PRB  | 01/03/2024              | 70 Foxtail Drive, Dibden Purlieu |                                                                                                  |  |  |  |  |
| UNLESS OTHERWISE SPECIFIED<br>DIMENSIONS ARE IN MILLIMETERS |      | size<br>A3              |                                  |                                                                                                  |  |  |  |  |
|                                                             |      | CLIENT: Mr & Mrs Thomas |                                  |                                                                                                  |  |  |  |  |
|                                                             |      | SCALE:                  | SEALE: 1:100 @ A3 SHEET 1 of 1   |                                                                                                  |  |  |  |  |