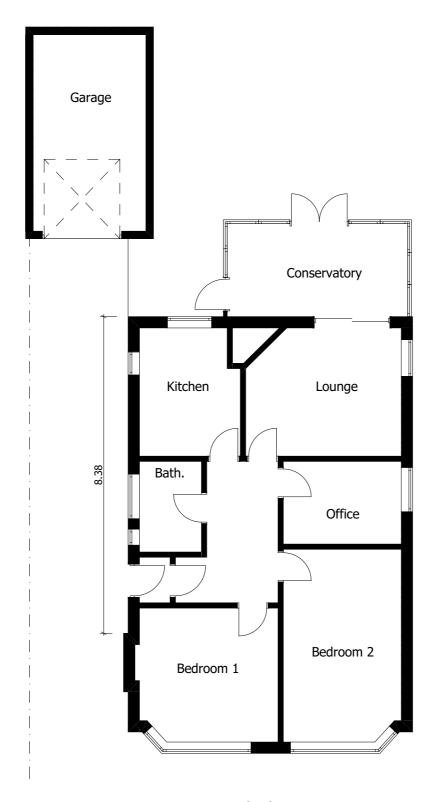

N

Ground Floor

| Drawing Status:                                                            |
|----------------------------------------------------------------------------|
| Scheme / Feasibility                                                       |
| Planning                                                                   |
| Building Regulations                                                       |
| Tender                                                                     |
| Detailed design / Construction                                             |
| Contract                                                                   |
| All dimensions in metres unless stated otherwise                           |
| Simon Ellis Design 2024                                                    |
| SED                                                                        |
| CHARTERED PRACTICE                                                         |
| Simon Ellis Design                                                         |
| 07976 095735<br>simon@simonellisdesign.co.uk                               |
| Project                                                                    |
| Proposed single storey extension; internal alterations; garage alteration: |
| 12 Newlands Road<br>New Milton<br>for<br>Mr and Mrs Crookes                |
| Date: March 2024                                                           |
| Drawing Name                                                               |
| Existing Floor Plan                                                        |
| Drawing Scale 1:100                                                        |
| Layout ID Revision                                                         |
| 729/PL/01                                                                  |