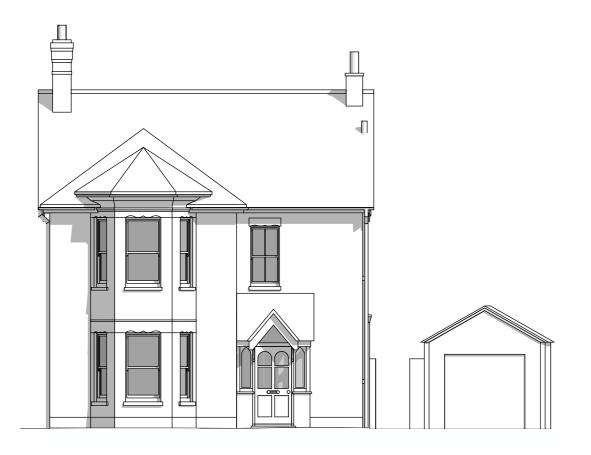

North-West

| 0 | m |  | 5r | n |
|---|---|--|----|---|
|   |   |  |    |   |
|   |   |  |    |   |

| FIRST ISSUE                                                                                                 | 06 02 24 | HM               | JM | PI  |  |  |
|-------------------------------------------------------------------------------------------------------------|----------|------------------|----|-----|--|--|
| Amendment                                                                                                   | Date     | Dn               | Ck | Rev |  |  |
| MOORHOUSE ARCHITECTURE LTD<br>RINGWOOD<br>01425 600124<br>moorhousearchitecture.co.uk<br>Chartered Practice |          |                  |    |     |  |  |
| Project<br>College Road                                                                                     |          |                  |    |     |  |  |
| Title<br>Existing Elevations NW & SE                                                                        |          |                  |    |     |  |  |
| <sub>status</sub><br>Planning                                                                               |          | <sup>Scale</sup> | )  |     |  |  |
| Drawing No.<br>CL EX 20                                                                                     |          | Rev<br>P         |    |     |  |  |