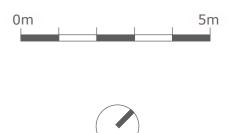

North-West

| 0 | m |  | 5r | n |
|---|---|--|----|---|
|   |   |  |    |   |
|   |   |  |    |   |

| FIRST ISSUE                                                                                                 | 06 02 24 | HM               | JM | PI  |  |  |
|-------------------------------------------------------------------------------------------------------------|----------|------------------|----|-----|--|--|
| Amendment                                                                                                   | Date     | Dn               | Ck | Rev |  |  |
| MOORHOUSE ARCHITECTURE LTD<br>RINGWOOD<br>01425 600124<br>moorhousearchitecture.co.uk<br>Chartered Practice |          |                  |    |     |  |  |
| Project<br>College Road                                                                                     |          |                  |    |     |  |  |
| Title<br>Existing Elevations NW & SE                                                                        |          |                  |    |     |  |  |
| <sub>status</sub><br>Planning                                                                               |          | <sup>Scale</sup> | )  |     |  |  |
| Drawing No.<br>CL EX 20                                                                                     |          | Rev<br>P         |    |     |  |  |