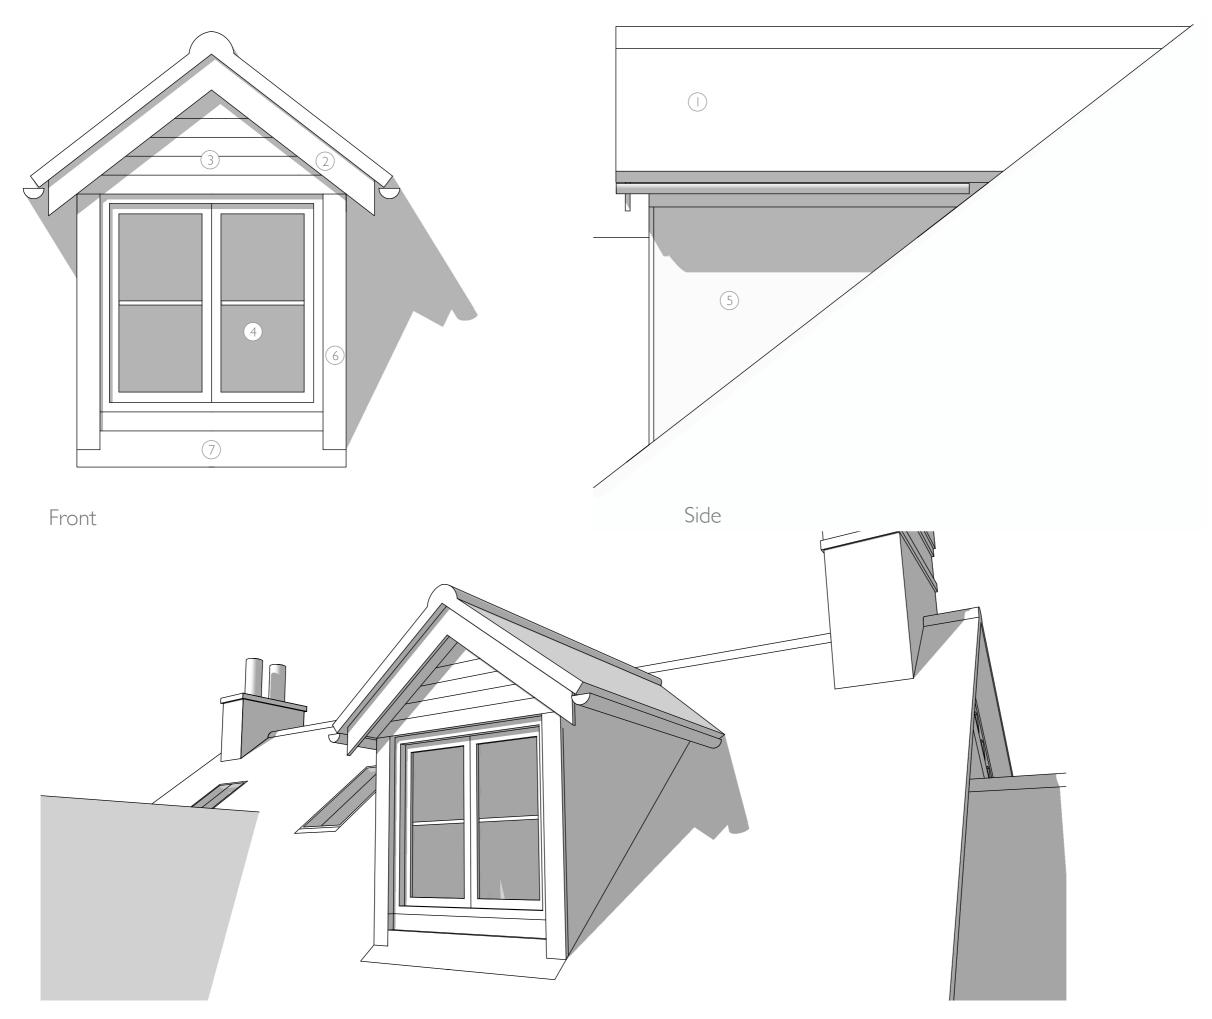

| FIRST ISSUE                                                                                           | 06 02 23 | HM    | JM | PI  |  |
|-------------------------------------------------------------------------------------------------------|----------|-------|----|-----|--|
| Amendment                                                                                             | Date     | Dn    | Ck | Rev |  |
| RINGWOOD   RINGWOOD     01425 600124   RIBA 44/4     moorhousearchitecture.co.uk   Chartered Practice |          |       |    |     |  |
| Project<br>College Road                                                                               |          |       |    |     |  |
| Title                                                                                                 |          |       |    |     |  |
| Dormer windo                                                                                          | w detai  |       |    |     |  |
| Status                                                                                                |          | Scale |    |     |  |
| Planning                                                                                              |          | 1:20  |    |     |  |
| Drawing No.                                                                                           |          | Rev   |    |     |  |
| CL 22                                                                                                 | F        |       |    |     |  |
| 6 11 M 1 1 1 1 1 1                                                                                    |          |       |    |     |  |

Front

Side

Perspective

I.Waterproof membrane

2. Aluminium Pressings with dark PPC coating

| FIRST ISSUE                                                                                          | 06 02 23 | HM               | JМ | PI  |
|------------------------------------------------------------------------------------------------------|----------|------------------|----|-----|
| Amendment                                                                                            | Date     | Dn               | Ck | Rev |
| RINGWOOD   RIDGWOOD     01425 600124   RIBA 144     moorhousearchitecture.co.uk   Chartered Practice |          |                  |    |     |
| Project<br>College Road                                                                              |          |                  |    |     |
| Title<br>Flat roof edge p                                                                            | orofile  |                  |    |     |
| <sup>Status</sup><br>Planning                                                                        |          | <sub>Scale</sub> |    |     |
| Drawing No.<br>CL 23                                                                                 |          | Rev<br>⊃         |    |     |