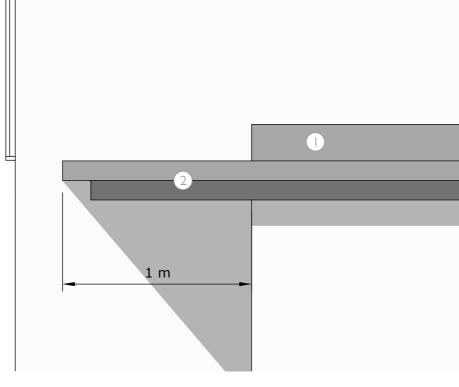

Front

Side

Perspective

I.Waterproof membrane

2. Aluminium Pressings with dark PPC coating

| FIRST ISSUE                                                                                          | 06 02 23 | HM               | JМ | PI  |
|------------------------------------------------------------------------------------------------------|----------|------------------|----|-----|
| Amendment                                                                                            | Date     | Dn               | Ck | Rev |
| RINGWOOD   RIDGWOOD     01425 600124   RIBA 144     moorhousearchitecture.co.uk   Chartered Practice |          |                  |    |     |
| Project<br>College Road                                                                              |          |                  |    |     |
| Title<br>Flat roof edge p                                                                            | orofile  |                  |    |     |
| <sup>Status</sup><br>Planning                                                                        |          | <sub>Scale</sub> |    |     |
| Drawing No.<br>CL 23                                                                                 |          | Rev<br>⊃         |    |     |