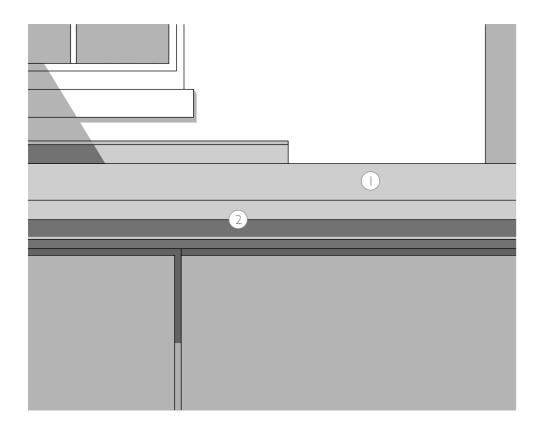

## Materials

- I. Flat roof
- 2. Render
- 3. Refer to CL22 Dormer window detail
- 4.Timber barge board to match existing

| FIRST ISSUE                                                                                          | 06 02 24 | HM     | JM | PI  |  |
|------------------------------------------------------------------------------------------------------|----------|--------|----|-----|--|
| Amendment                                                                                            | Date     | Dn     | Ck | Rev |  |
| RINGWOOD   RINGWOOD     01425 600124   RIBA '#'     moorhousearchitecture.co.uk   Chartered Practice |          |        |    |     |  |
| Project<br>College Road                                                                              |          |        |    |     |  |
| Title                                                                                                |          |        |    |     |  |
| Proposed Eleva                                                                                       | ations S | W &    | NE |     |  |
| Status                                                                                               |          | Scale  |    |     |  |
| Planning                                                                                             |          | 1:100  | )  |     |  |
| Drawing No.                                                                                          |          | Rev    |    |     |  |
| CL 21                                                                                                | F        | $\geq$ |    |     |  |