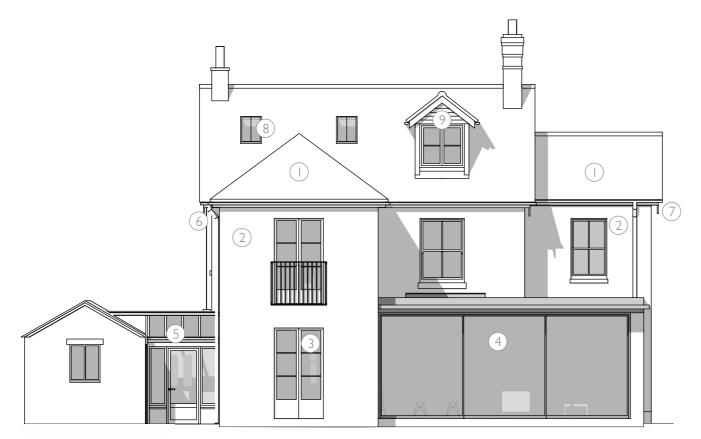

## Materials

- I. Natural Spanish slate
- 2. Brickwork to match existing
- 3. Timber vertical sliding sash windows
- 4. Aluminum windows
- 5. Glazing
- 6. Heritage style PVC rainwater goods round profile
- 7. Painted timber fascias, soffits and barge boards to match existing
- 8.VELUX heritage conservation roof windows GCL CC06
- 9. Refer to CL22 Dormer window detail