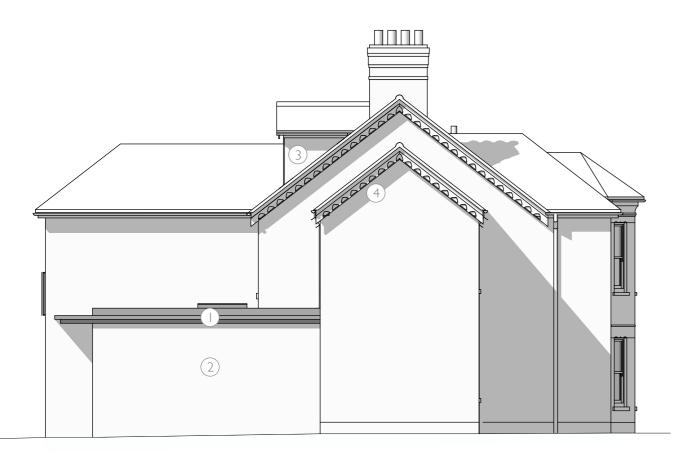

## Materials

- I. Natural slate & hogback ridge tile
- 2. Painted timber barge board
- 3. Painted timber boarding
- 4. Painted timber casement window
- 5.Vertical slate hanging
- 6. Painted timber cover board
- 7. Lead apron