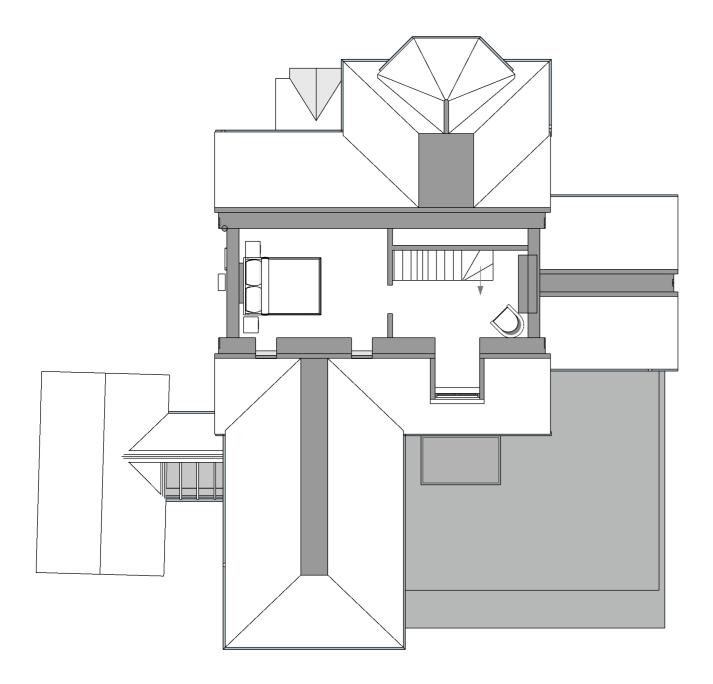

Section cut shown at 1400mm above FFL

| FIRST ISSUE                                          | 06 02 24 | HM    | JM               | PI  |  |
|------------------------------------------------------|----------|-------|------------------|-----|--|
| Amendment                                            | Date     | Dn    | Ck               | Rev |  |
| MOORHOUSE                                            | ARCHIT   | ECTU  | IRE L'           | TD  |  |
| RINGWOOD<br>01425 600124<br>moorhousearchitecture.co | o.uk     |       | IBA<br>rtered Pr |     |  |
| Project<br>College Road                              |          |       |                  |     |  |
| Title<br>Proposed Lof                                | t Plan   |       |                  |     |  |
| Status                                               |          | Scale |                  |     |  |
| Planning                                             |          | 1:100 | )                |     |  |
| Drawing No.                                          |          | Rev   |                  |     |  |
| CL I I                                               | F        |       |                  |     |  |