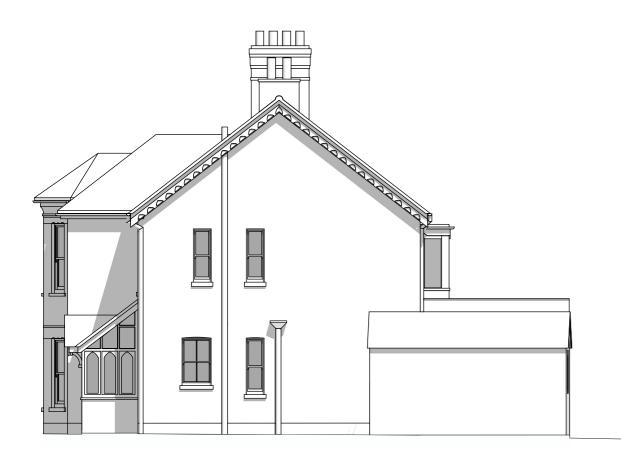

North-West

| 0 | m |  | 5r | n |
|---|---|--|----|---|
|   |   |  |    |   |
|   |   |  |    |   |

| FIRST ISSUE                                                                                                 | 06 02 24 | HM               | JM | PI  |  |  |
|-------------------------------------------------------------------------------------------------------------|----------|------------------|----|-----|--|--|
| Amendment                                                                                                   | Date     | Dn               | Ck | Rev |  |  |
| MOORHOUSE ARCHITECTURE LTD<br>RINGWOOD<br>01425 600124<br>moorhousearchitecture.co.uk<br>Chartered Practice |          |                  |    |     |  |  |
| Project<br>College Road                                                                                     |          |                  |    |     |  |  |
| Title<br>Existing Elevations NW & SE                                                                        |          |                  |    |     |  |  |
| <sub>status</sub><br>Planning                                                                               |          | <sup>Scale</sup> | )  |     |  |  |
| Drawing No.<br>CL EX 20                                                                                     |          | Rev<br>P         |    |     |  |  |