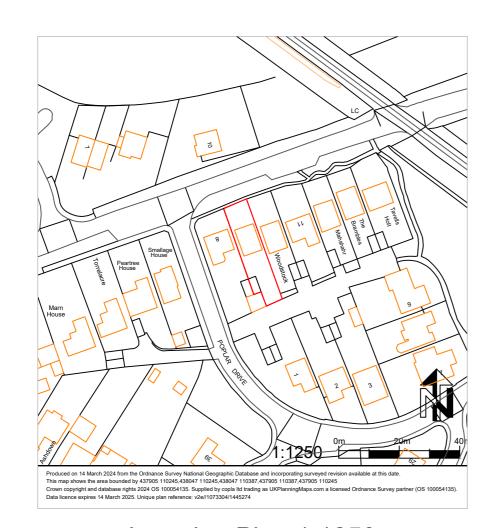

Location Plan 1:1250

Architectural Services

Design Planning Technical 3D

RUBY MEWS
21a HIGH STREET
LYNDHURST
HAMPSHIRE
SO43 7BB

TEL:023 8028 4420

E M A I L : info@blaydondev.co.uk

DO NOT SCALE FROM DRAWING USE GIVEN DIMENSIONS ONLY UNLESS FOR PLANNING AUTHORITY PURPOSES

## CUSTOMER

Mr & Mrs Constantine

PROPOSAL

Proposed Porch

ADDRESS

9 Tavells Lane Marchwood SO40 4WH

DRAWING

**Block & Location Plan** 