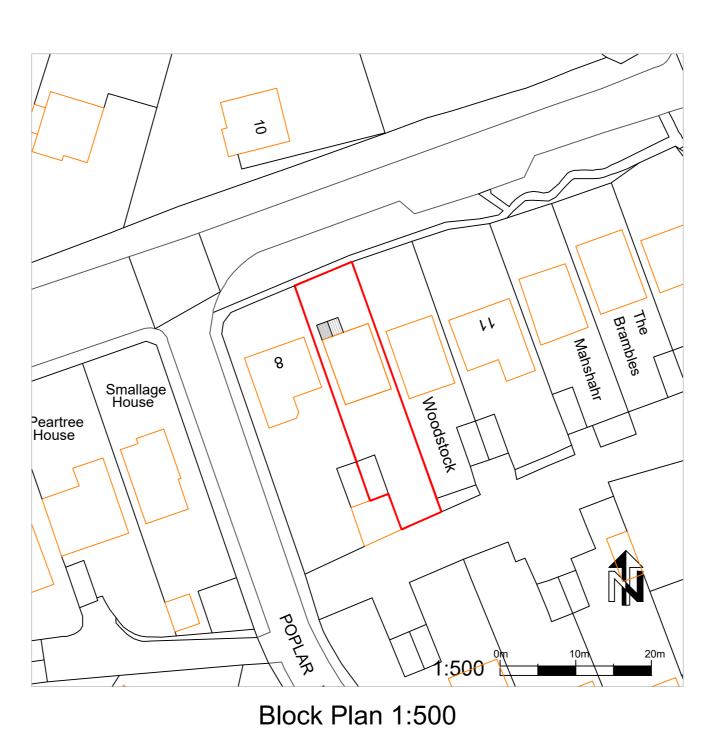

## CUSTOMER

Mr & Mrs Constantine

PROPOSAL

Proposed Porch

ADDRESS

9 Tavells Lane Marchwood SO40 4WH

DRAWING

**Block & Location Plan** 