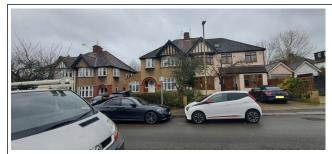

The adjoining property (No.2) has been extensively extended to the side and rear, resulting in an asymmetrical appearance from the street.

No.4 & No.2 Meadow Drive, viewed from front

No.6 & No.4 Meadow Drive, viewed from front