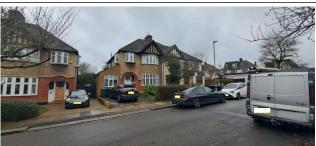

The adjoining property (No.2) has been extensively extended to the side and rear, resulting in an asymmetrical appearance from the street.

No.4 & No.2 Meadow Drive, viewed from front

No.6 & No.4 Meadow Drive, viewed from front

The adjacent property (No.6) appears to be mostly unchanged from the original and is a mirror image of No.4.

Internally, on the ground floor the property has two Reception rooms, a small galley Kitchen plus rear Utility, and the Playroom plus Bathroom.