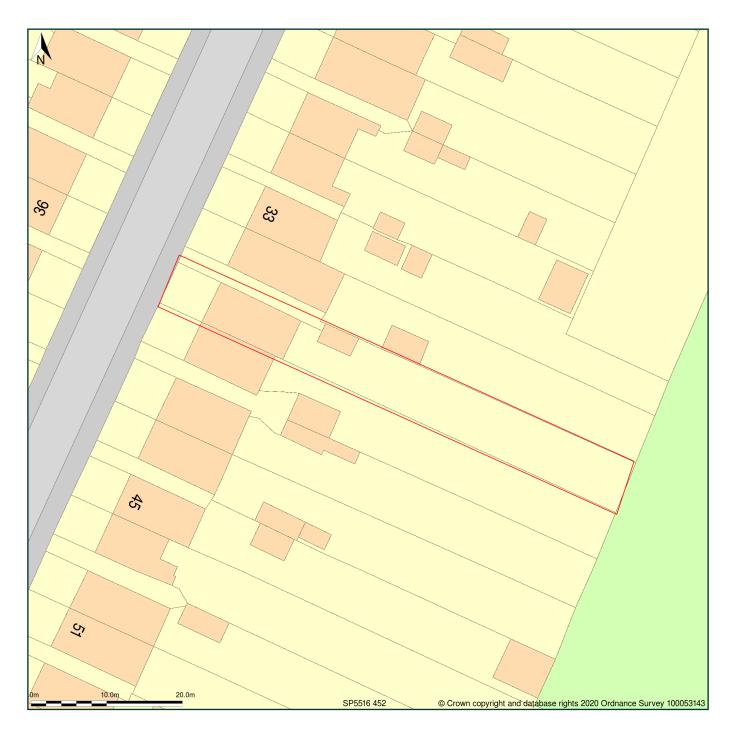

## 37, White Road, Oxford, Oxfordshire, OX4 2JJ

Block Plan shows area bounded by: 455119.81, 204481.58 455209.81, 204571.58 (at a scale of 1:500), OSGridRef: SP5516 452. The representation of a road, track or path is no evidence of a right of way. The representation of features as lines is no evidence of a property boundary.