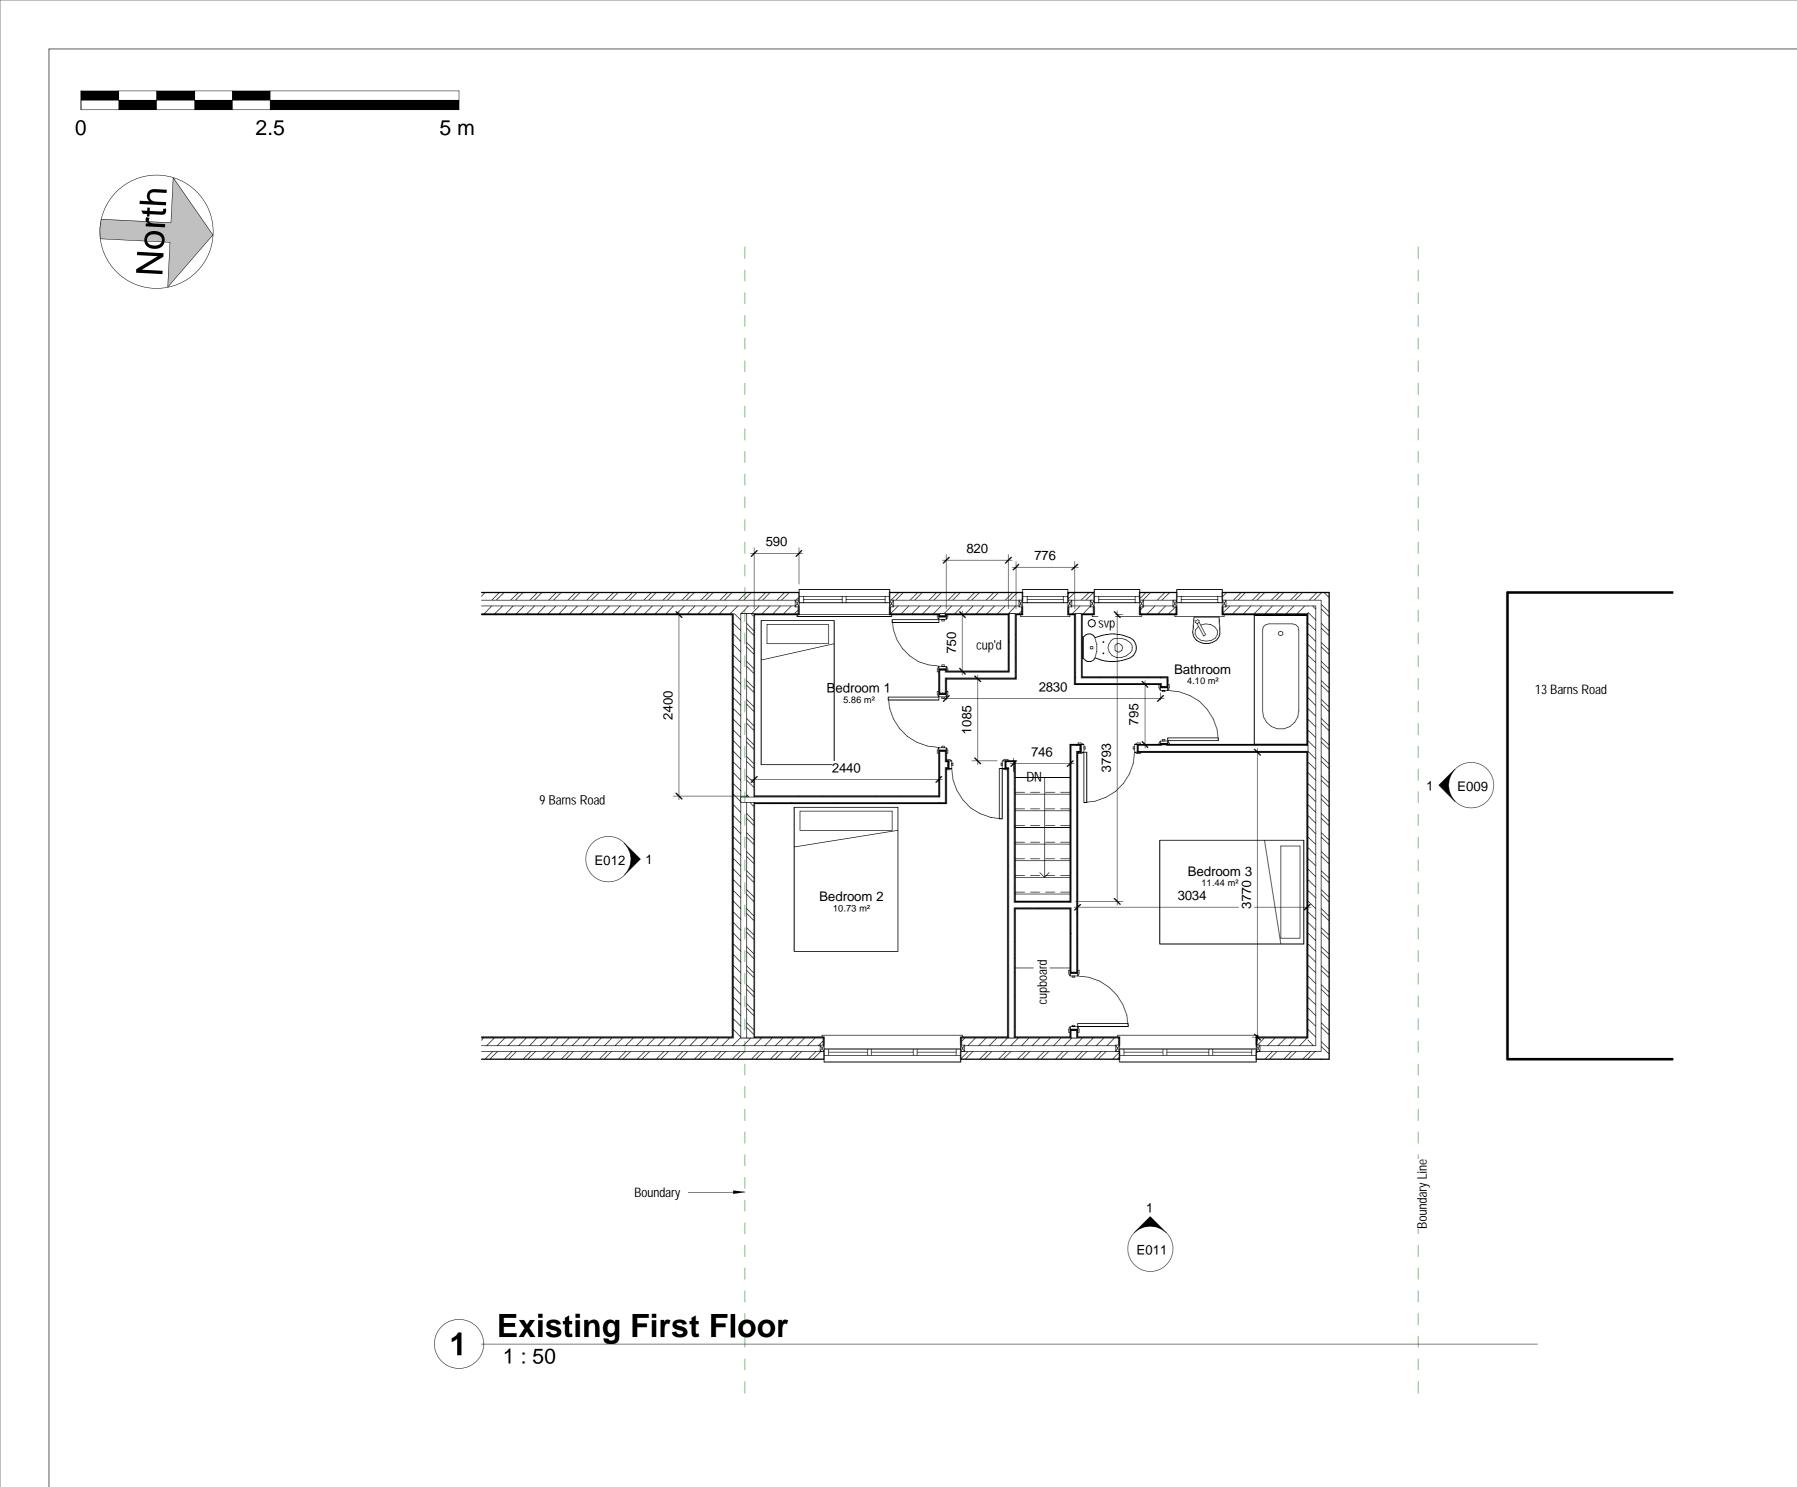

TITL

**Existing First Floor** 

CLIENT

Abdalstar Daeb

| DRAWN BY<br>Author | 02022.2. |  |                          | DATE<br>May 2022 |  |
|--------------------|----------|--|--------------------------|------------------|--|
| 00/122 (0/12)      |          |  | PROJECT NUMBER<br>OX43QY |                  |  |
| DRAWING NUMBER     |          |  | REV                      |                  |  |
| E007               |          |  |                          |                  |  |