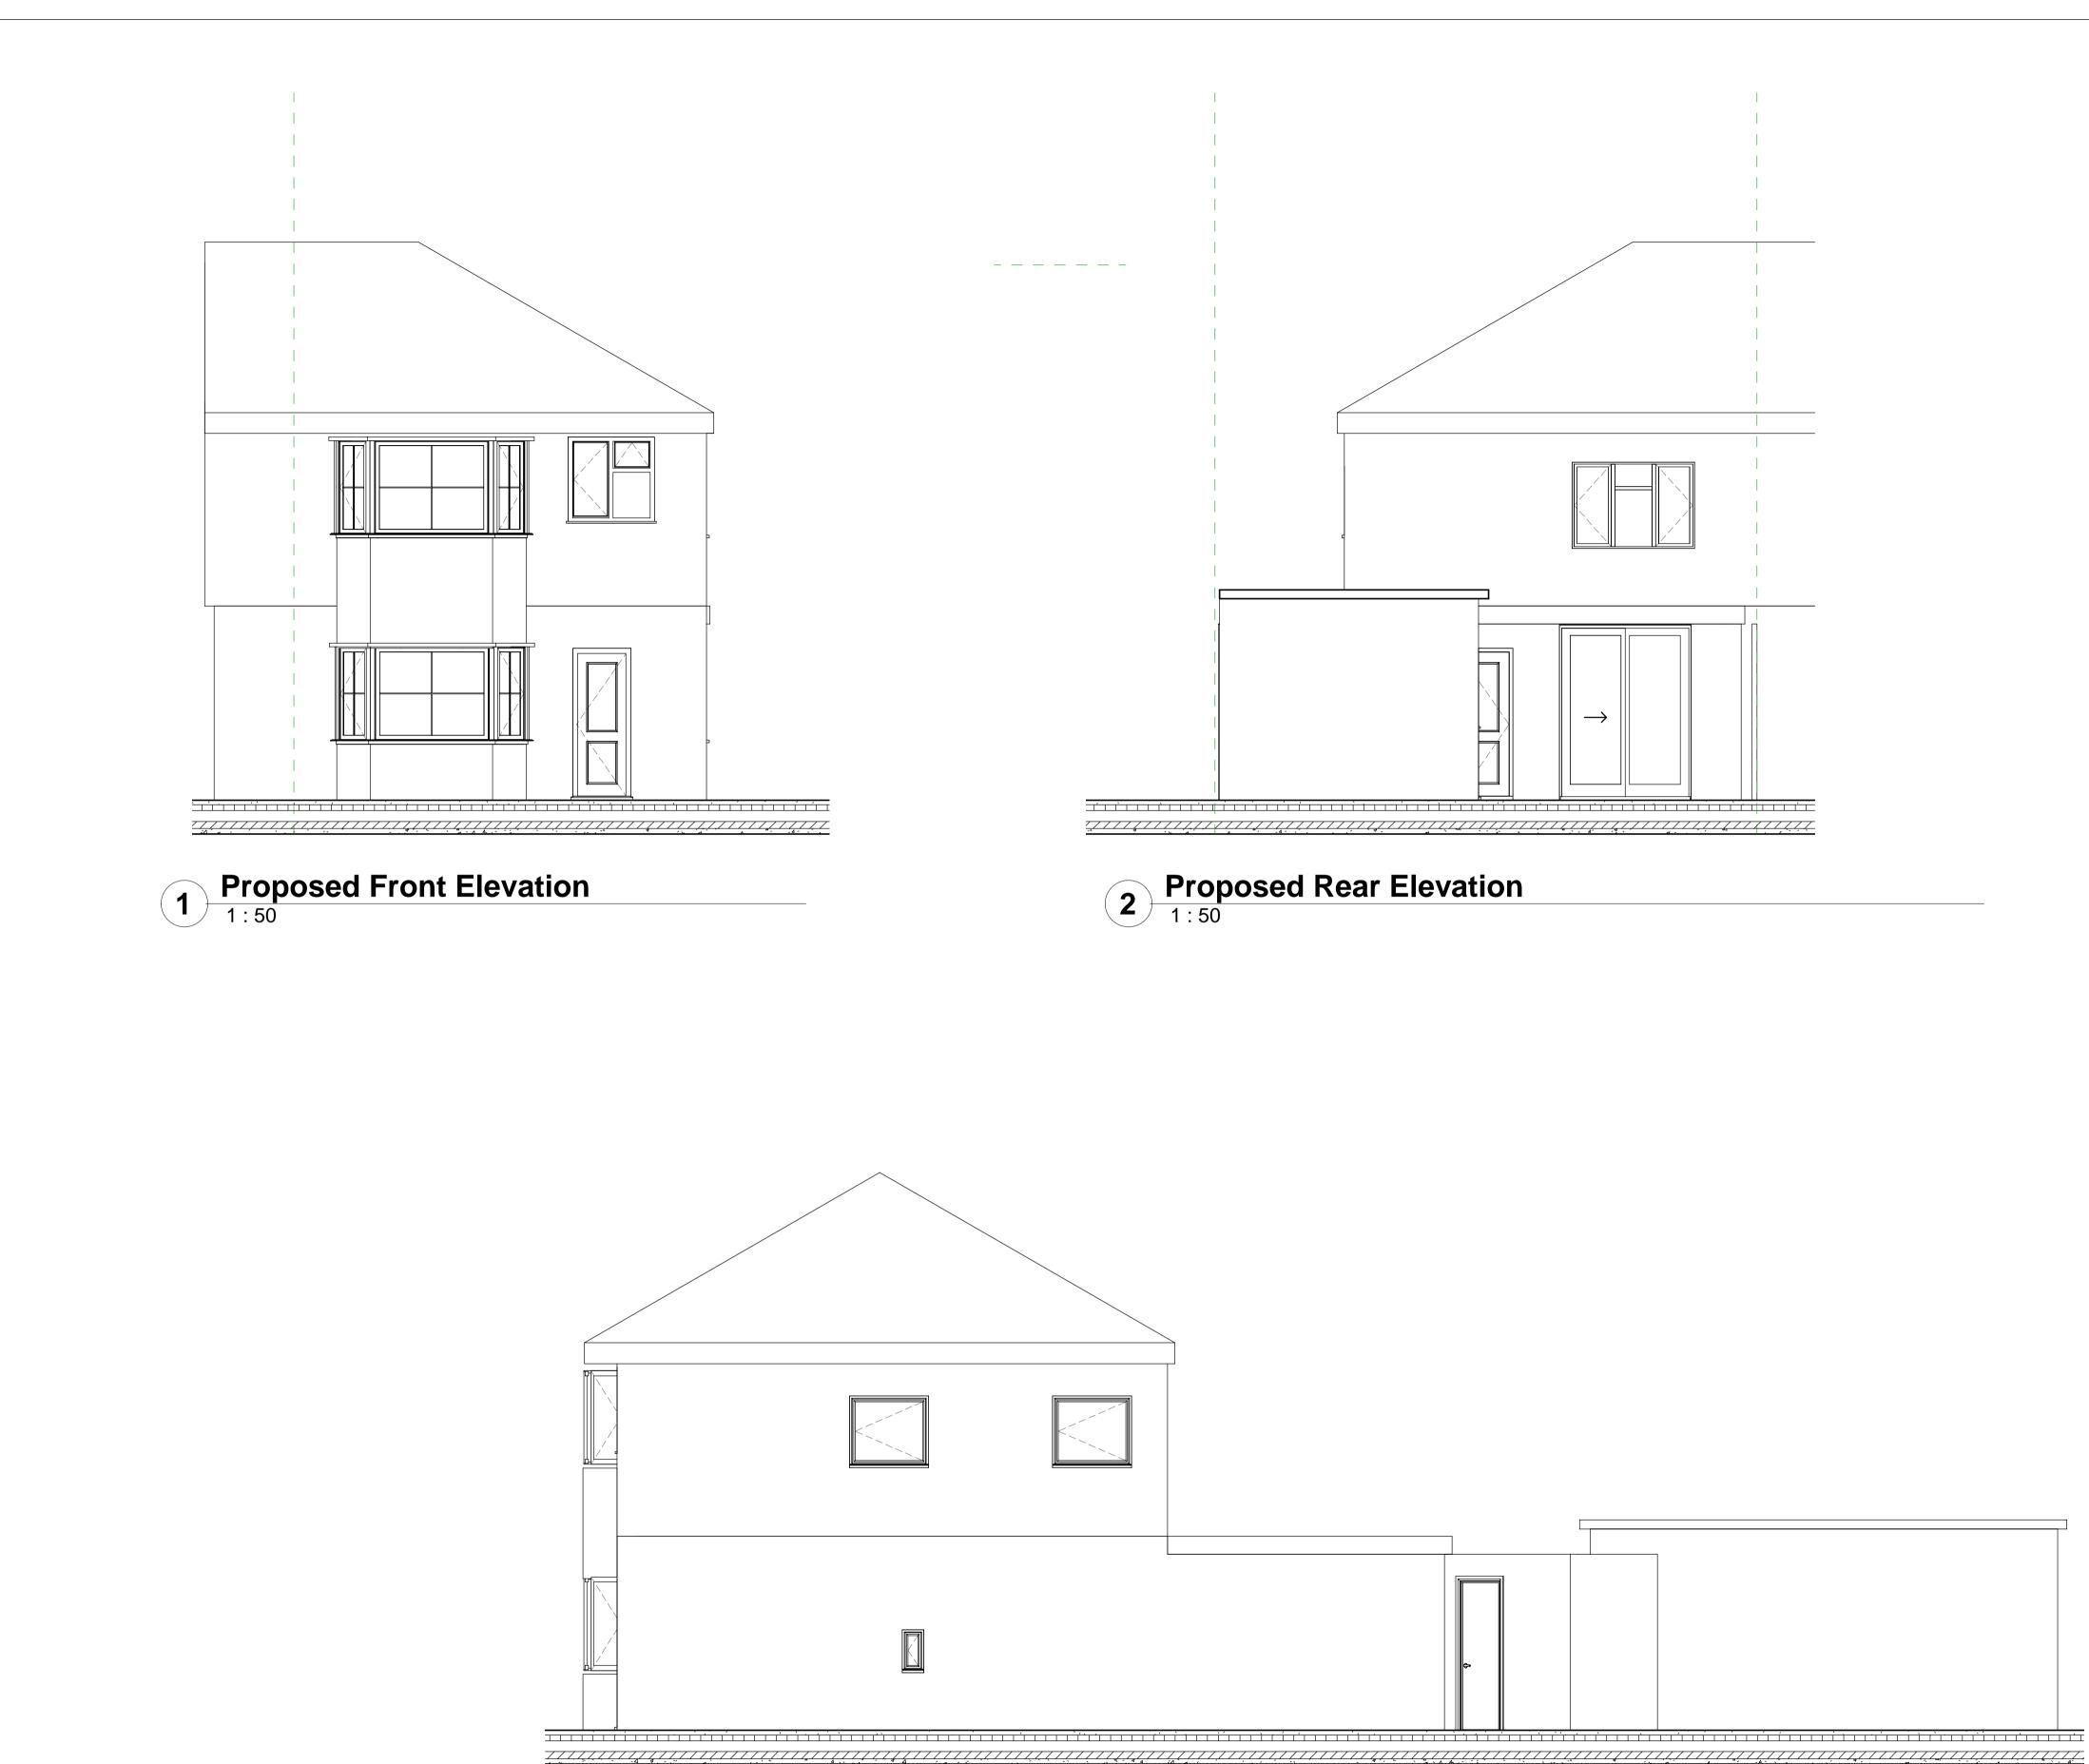

|--|

|                                                                                                                                                              | K2 Architectu                                                                                                                | ure                        |
|--------------------------------------------------------------------------------------------------------------------------------------------------------------|------------------------------------------------------------------------------------------------------------------------------|----------------------------|
| <ul> <li>External gal</li> <li>Windows =</li> <li>Roof window</li> <li>External Do</li> <li>Flat Roof =</li> <li>Main Pitche</li> <li>Conservator</li> </ul> | nce = Woodenn Fence<br>ble wall floor = Smooth Render<br>Whjite uPVC<br>v = Dark grey flashing and frame.<br>or = White uPVC | ;                          |
| Rev                                                                                                                                                          | Description                                                                                                                  | Date                       |
| CODE                                                                                                                                                         | SUITABILITY DESCRIPTI                                                                                                        | ON                         |
| enquiry.plans<br>07427 98046<br>PROJECT<br>38 Th                                                                                                             | ne Grates Oxford                                                                                                             |                            |
| Garage                                                                                                                                                       | Conversion Gran                                                                                                              |                            |
| CLIENT<br>VKSa<br>DRAWN BY<br>Author<br>SCALE (@ A<br>1 : 50                                                                                                 | honta and Christi<br>Снескед ву<br>Checker                                                                                   | DATE<br>03/12/23<br>NUMBER |