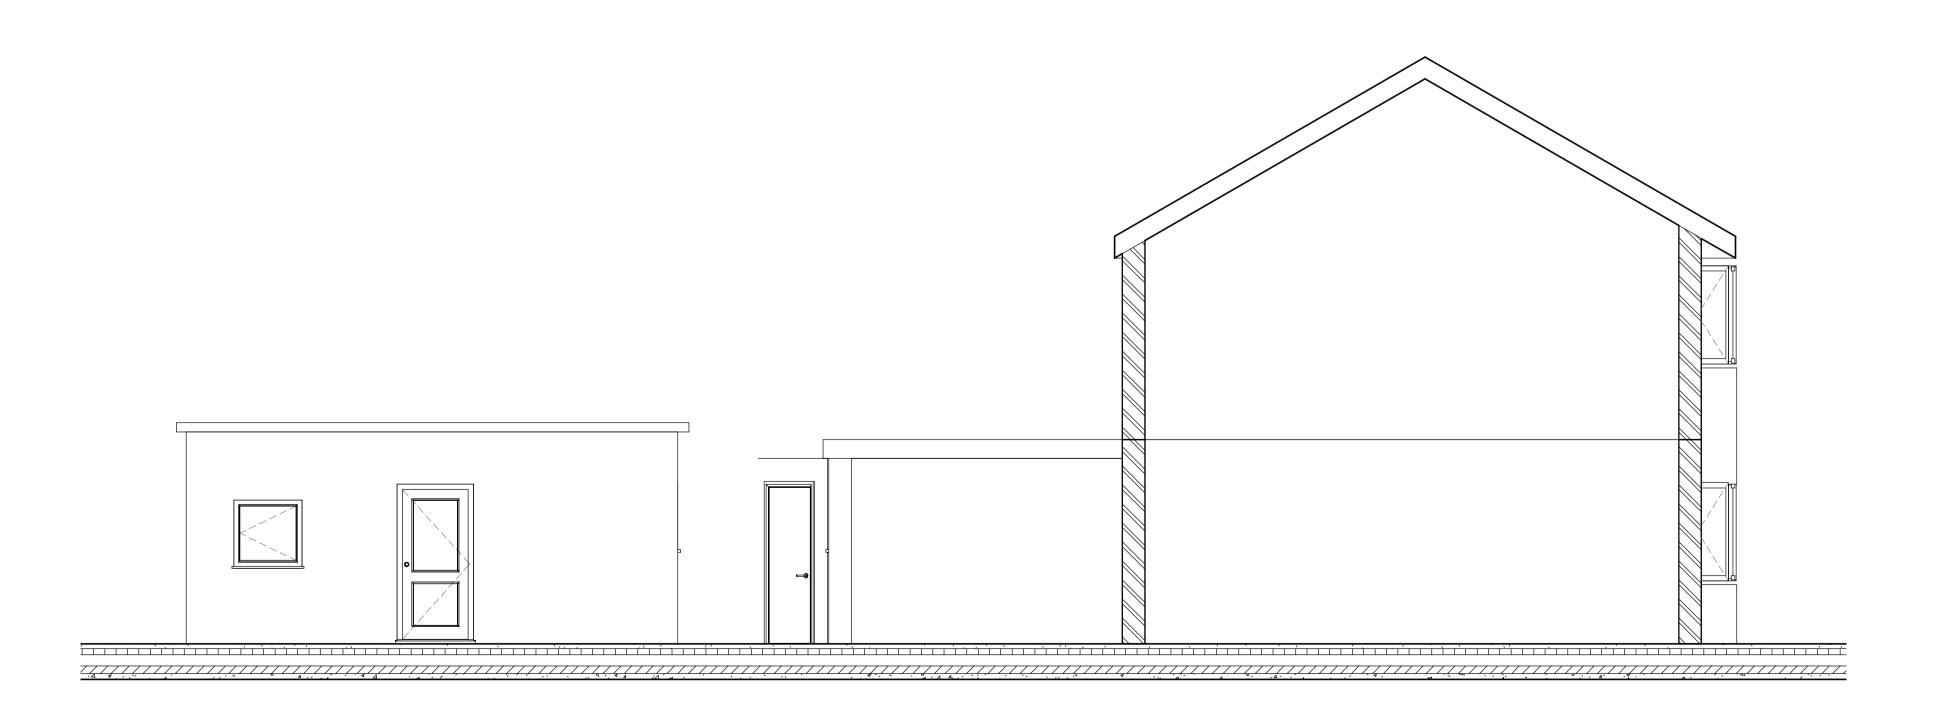

2 Existing Left Side Elevation
1:50

1 Proposed Left Side Elevation
1:50

Proposed Materials

• Boundary fence = Woodenn Fence

• External wall floor = Smooth Render

• Windows = Whjite uPVC

• Roof window = Dark grey flashing and frame.

• External Door = White uPVC

• Flat Roof = GRP

• Main Pitched Roof = Plain Concrete Tiles to match existing

• Conservatory Pitched Roof = Translucent uPVC

• Dormer Cheeks = Plain Concrete Tiles to match existing