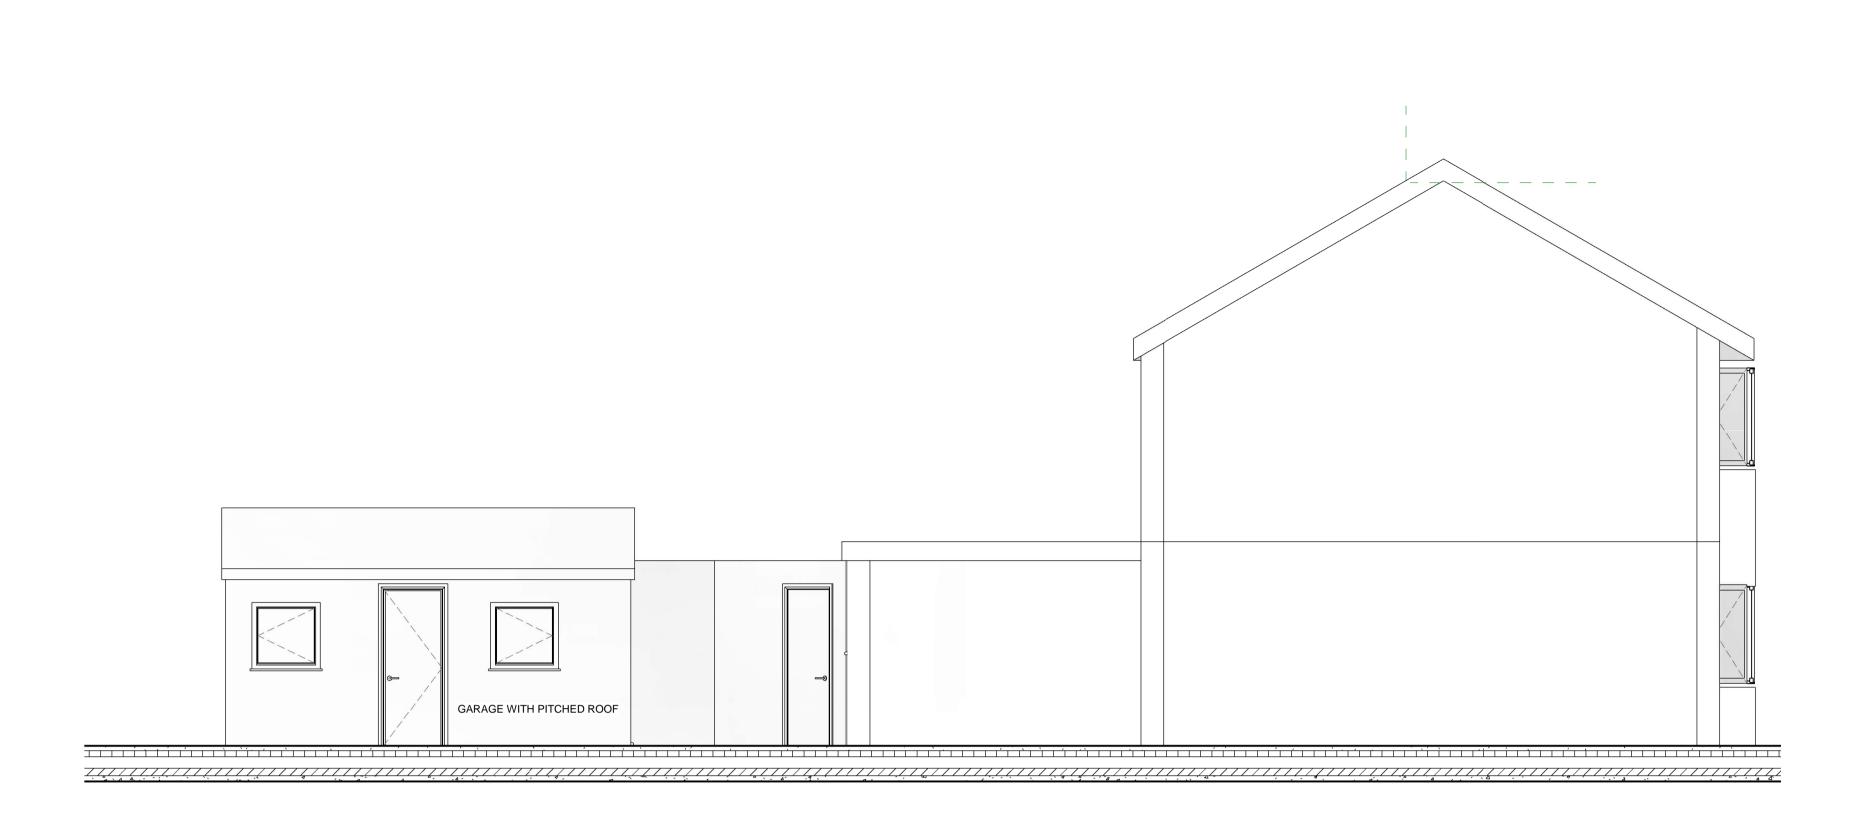

2 Existing Left Side Elevation
1:50

1 Proposed Left Side Elevation
1:50

Proposed Materials

• Boundary fence = Woodenn Fence

• External wall floor = Smooth Render

• Windows = Whjite uPVC

• Roof window = Dark grey flashing and frame.

• External Door = White uPVC

• Flat Roof = GRP

• Main Pitched Roof = Plain Concrete Tiles to match existing

• Conservatory Pitched Roof = Translucent uPVC

• Dormer Cheeks = Plain Concrete Tiles to match existing