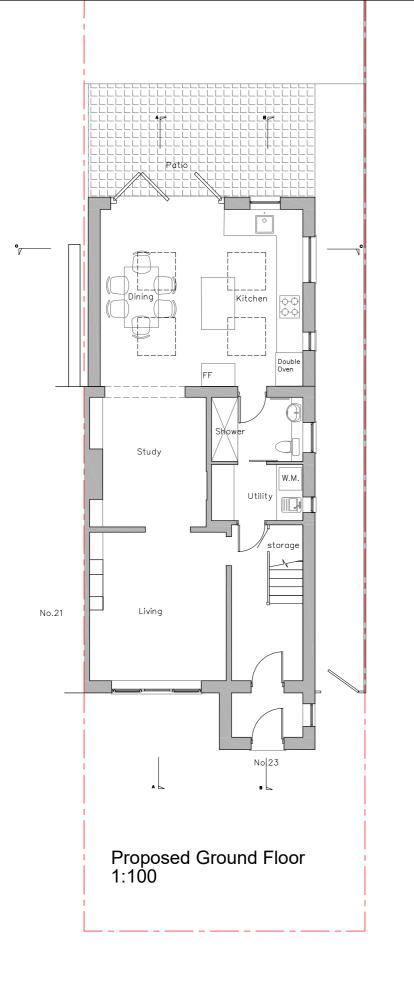

Proposed First Floor 1:100

| Project                                             | Clints                            | Drawing Title       | Notes                                                                                                                                                                                                                                                                                                                                                                             |  |
|-----------------------------------------------------|-----------------------------------|---------------------|-----------------------------------------------------------------------------------------------------------------------------------------------------------------------------------------------------------------------------------------------------------------------------------------------------------------------------------------------------------------------------------|--|
| EXTENSIONS TO NUMBER<br>23 NICHOLSON WAY<br>MARSTON | MRS JUAN SHEN<br>& MR HAITIAN FAN | Proposed Floor Plan | <ol> <li>All dimensions/descriptions are to be checked. Discrepancies are to be reported immediately.</li> <li>NO dimensions to be scaled off this drawing.</li> <li>ANY changes in materials must be approved by the architect, building control and planning if applicable prior to order.</li> <li>All drawings to be read in conjunction with structural drawings.</li> </ol> |  |