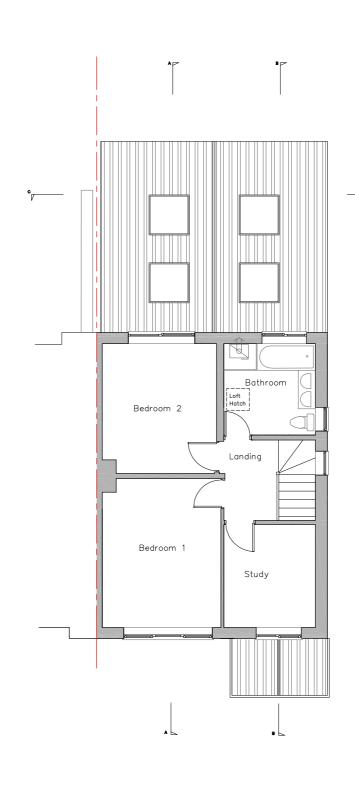

Proposed First Floor 1:100

| Project                                             | Clints                            | Drawing Title       | Notes                                                                                                                                                                                                                                                                                                                                                                             |  |
|-----------------------------------------------------|-----------------------------------|---------------------|-----------------------------------------------------------------------------------------------------------------------------------------------------------------------------------------------------------------------------------------------------------------------------------------------------------------------------------------------------------------------------------|--|
| EXTENSIONS TO NUMBER<br>23 NICHOLSON WAY<br>MARSTON | MRS JUAN SHEN<br>& MR HAITIAN FAN | Proposed Floor Plan | <ol> <li>All dimensions/descriptions are to be checked. Discrepancies are to be reported immediately.</li> <li>NO dimensions to be scaled off this drawing.</li> <li>ANY changes in materials must be approved by the architect, building control and planning if applicable prior to order.</li> <li>All drawings to be read in conjunction with structural drawings.</li> </ol> |  |