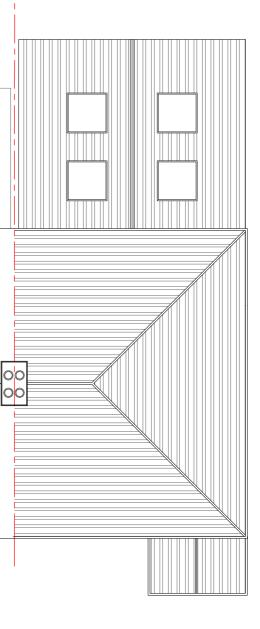

----------------------------------------------------------------------------------------------------------------------------------------------------------------------------------------------------------------------------------------------------------------------------------------------------------|--|
| EXTENSIONS TO NUMBER<br>23 NICHOLSON WAY<br>MARSTON | MRS JUAN SHEN<br>& MR HAITIAN FAN | Proposed Floor Plan | <ol> <li>All dimensions/descriptions are to be checked. Discrepancies are to be reported immediately.</li> <li>NO dimensions to be scaled off this drawing.</li> <li>ANY changes in materials must be approved by the architect, building control and planning if applicable prior to order.</li> <li>All drawings to be read in conjunction with structural drawings.</li> </ol> |  |

No.25



## Proposed Roof 1:100