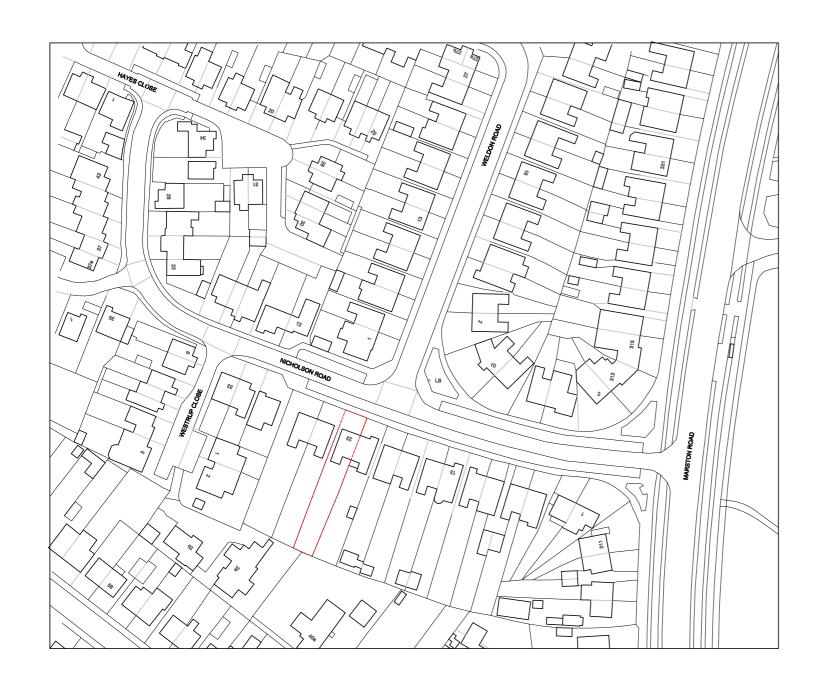

0 10 20 30 40 50 60 70 80 90 100m

SITE LOCATION 1:1250

| Project                                             | Clints                            | Drawing Title                       | Notes                                                                                                                                                                                                                                                                                                                                                                             | Scale    | Date     | Drawing NO. |
|-----------------------------------------------------|-----------------------------------|-------------------------------------|-----------------------------------------------------------------------------------------------------------------------------------------------------------------------------------------------------------------------------------------------------------------------------------------------------------------------------------------------------------------------------------|----------|----------|-------------|
| EXTENSIONS TO NUMBER<br>23 NICHOLSON WAY<br>MARSTON | MRS JUAN SHEN<br>& MR HAITIAN FAN | LOCATION AND<br>EXISTING BLOCK PLAN | <ol> <li>All dimensions/descriptions are to be checked. Discrepancies are to be reported immediately.</li> <li>NO dimensions to be scaled off this drawing.</li> <li>ANY changes in materials must be approved by the architect, building control and planning if applicable prior to order.</li> <li>All drawings to be read in conjunction with structural drawings.</li> </ol> | As Shown | MAY 2023 | P-01        |