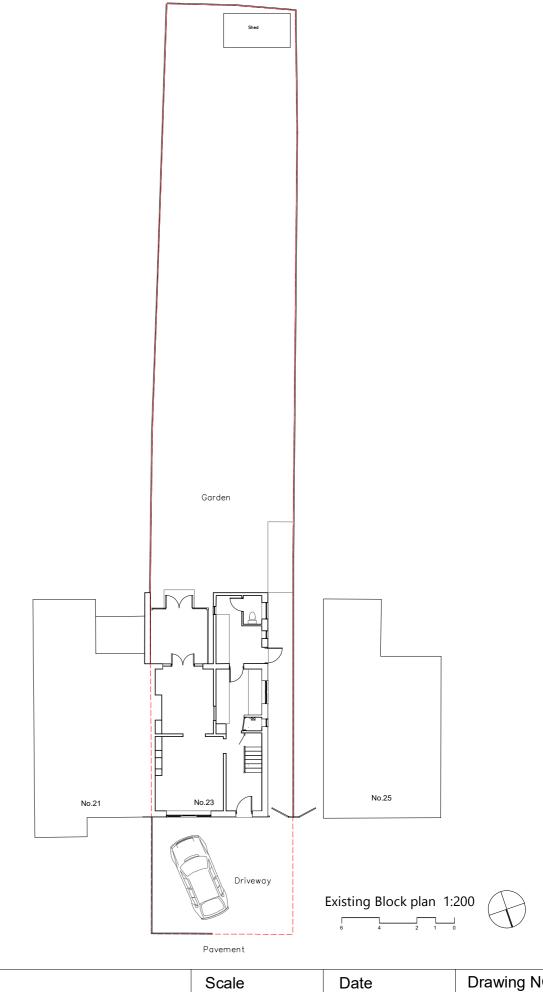

0 10 20 30 40 50 60 70 80 90 100m

SITE LOCATION 1:1250

| Project                                             | Clints                            | Drawing Title                       | Notes                                                                                                                                                                                                                                                                                                                                                                             | Scale    | Date     | Drawing NO. |
|-----------------------------------------------------|-----------------------------------|-------------------------------------|-----------------------------------------------------------------------------------------------------------------------------------------------------------------------------------------------------------------------------------------------------------------------------------------------------------------------------------------------------------------------------------|----------|----------|-------------|
| EXTENSIONS TO NUMBER<br>23 NICHOLSON WAY<br>MARSTON | MRS JUAN SHEN<br>& MR HAITIAN FAN | LOCATION AND<br>EXISTING BLOCK PLAN | <ol> <li>All dimensions/descriptions are to be checked. Discrepancies are to be reported immediately.</li> <li>NO dimensions to be scaled off this drawing.</li> <li>ANY changes in materials must be approved by the architect, building control and planning if applicable prior to order.</li> <li>All drawings to be read in conjunction with structural drawings.</li> </ol> | As Shown | MAY 2023 | P-01        |