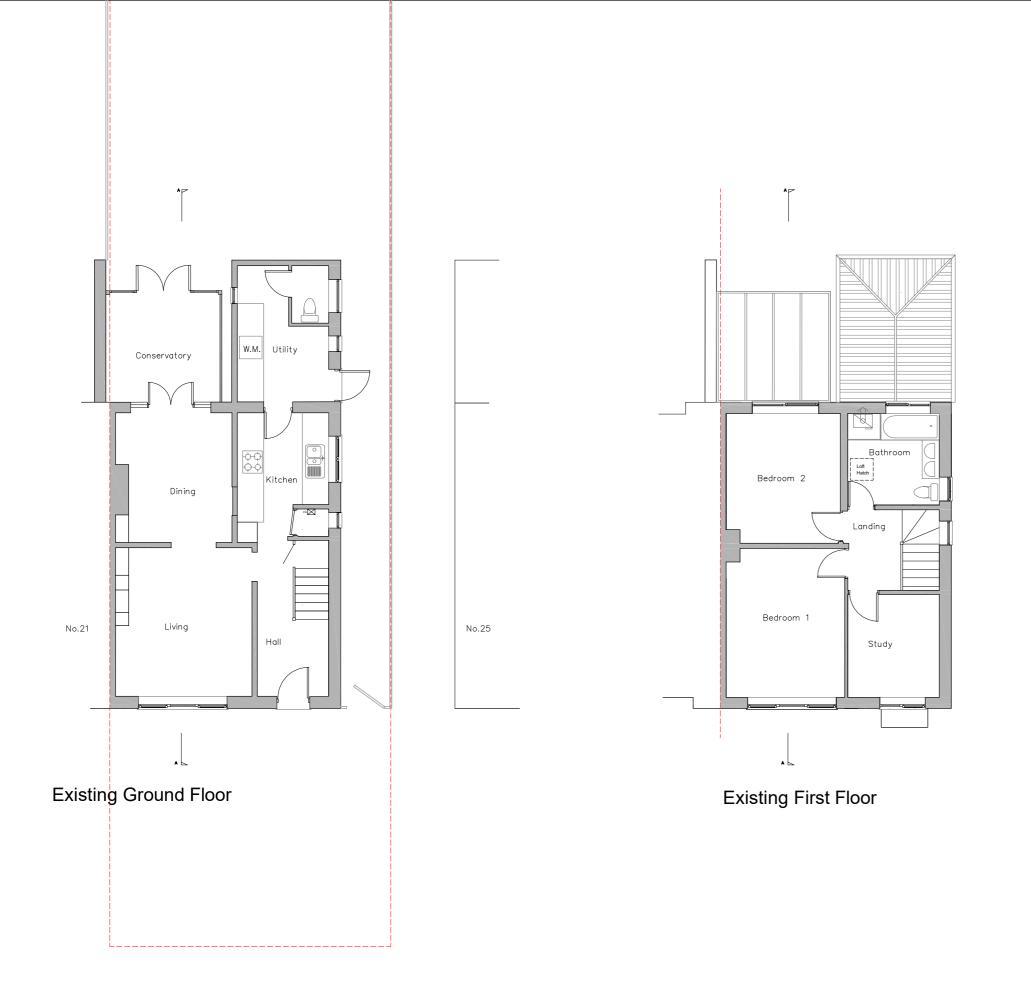

| Project                                             | Clints                            | Drawing Title       | Notes                                                                                                                                                                                                                                                                                                                                                                             |  |
|-----------------------------------------------------|-----------------------------------|---------------------|-----------------------------------------------------------------------------------------------------------------------------------------------------------------------------------------------------------------------------------------------------------------------------------------------------------------------------------------------------------------------------------|--|
| EXTENSIONS TO NUMBER<br>23 NICHOLSON WAY<br>MARSTON | MRS JUAN SHEN<br>& MR HAITIAN FAN | EXISTING Floor Plan | <ol> <li>All dimensions/descriptions are to be checked. Discrepancies are to be reported immediately.</li> <li>NO dimensions to be scaled off this drawing.</li> <li>ANY changes in materials must be approved by the architect, building control and planning if applicable prior to order.</li> <li>All drawings to be read in conjunction with structural drawings.</li> </ol> |  |