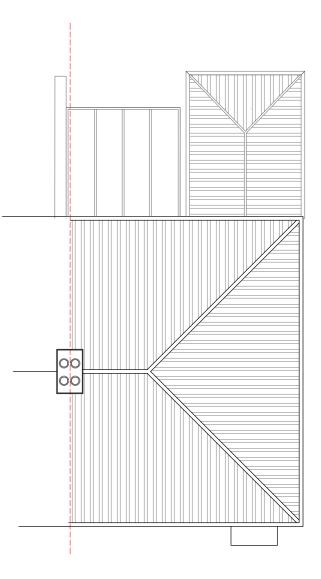

-----------------------------------------------------------------------------------------------------------------------------------------------------------------------------------------------------------------------------------------------------------------------------------------------------------------|--|
| EXTENSIONS TO NUMBER<br>23 NICHOLSON WAY<br>MARSTON | MRS JUAN SHEN<br>& MR HAITIAN FAN | EXISTING Floor Plan | <ol> <li>All dimensions/descriptions are to be checked. Discrepancies are to be reported immediately.</li> <li>NO dimensions to be scaled off this drawing.</li> <li>ANY changes in materials must be approved by the architect, building control and planning if applicable prior to order.</li> <li>All drawings to be read in conjunction with structural drawings.</li> </ol> |  |



## Existing Roof