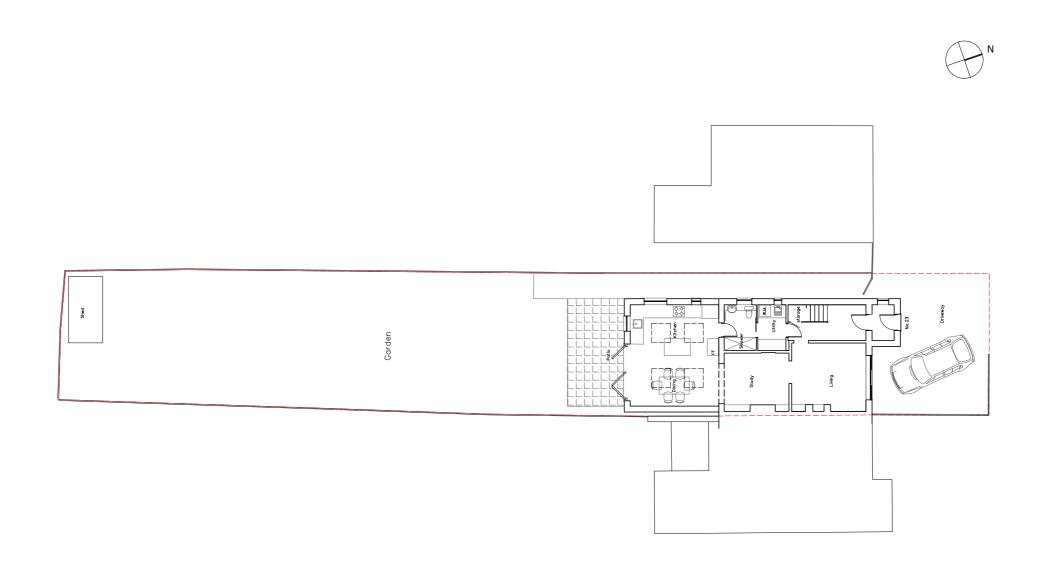

Proposed Block plan 1:200

| Project                                             | Clints                            | Drawing Title       | Notes                                                                                                                                                                                                                                                                                                                                                                             | Scale | Date       | Drawing NO. |
|-----------------------------------------------------|-----------------------------------|---------------------|-----------------------------------------------------------------------------------------------------------------------------------------------------------------------------------------------------------------------------------------------------------------------------------------------------------------------------------------------------------------------------------|-------|------------|-------------|
| EXTENSIONS TO NUMBER<br>23 NICHOLSON WAY<br>MARSTON | MRS JUAN SHEN<br>& MR HAITIAN FAN | PROPOSED BLOCK PLAN | <ol> <li>All dimensions/descriptions are to be checked. Discrepancies are to be reported immediately.</li> <li>NO dimensions to be scaled off this drawing.</li> <li>ANY changes in materials must be approved by the architect, building control and planning if applicable prior to order.</li> <li>All drawings to be read in conjunction with structural drawings.</li> </ol> | 1:200 | MARCH 2024 | P-04        |