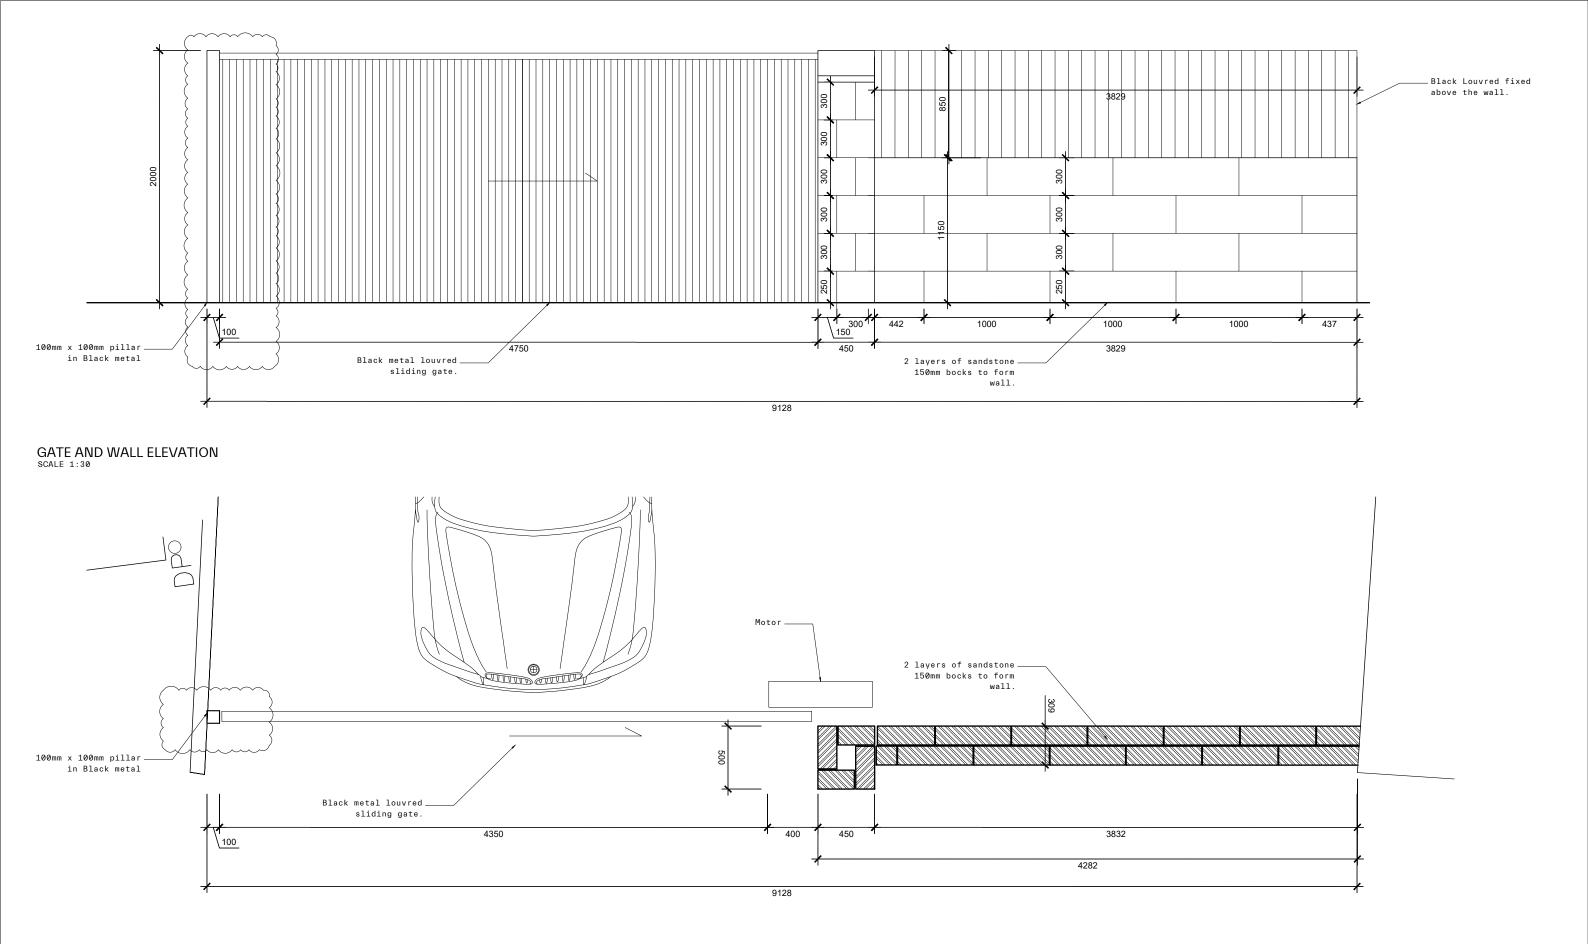

## GATE AND WALL PLAN

0 1 NOTE: SCALE BAR @ 1:30 2 m

| Status                                                                                                                                                                                                                                                                     | А                       | 11.23 | м     | Revised to omit pillar. |             |
|----------------------------------------------------------------------------------------------------------------------------------------------------------------------------------------------------------------------------------------------------------------------------|-------------------------|-------|-------|-------------------------|-------------|
| PLANNING                                                                                                                                                                                                                                                                   | Rev                     | Date  | Ву    | Revision Note           |             |
|                                                                                                                                                                                                                                                                            | Project                 |       |       |                         | Project No. |
| Monteith                                                                                                                                                                                                                                                                   | 27 Kingsborough Gardens |       |       |                         | 130         |
| Loader Monteith Architects Limited<br>36 Battlefield Road, Glasgow, United Kingdom G42 9QH                                                                                                                                                                                 | Client                  |       |       |                         | _           |
| irfoğladermontelth.co.uk<br>www.loadermontelth.co.uk                                                                                                                                                                                                                       | Marc & Lorna Taylor     |       |       |                         |             |
|                                                                                                                                                                                                                                                                            | Date                    |       | 10.23 |                         |             |
|                                                                                                                                                                                                                                                                            | Scale                   |       | 1:30  | A3                      | A           |
|                                                                                                                                                                                                                                                                            | Author                  |       | JM    |                         | _           |
| Drawing is copyright of Loader Montelth Architects Limited                                                                                                                                                                                                                 | Check                   |       | ML    |                         |             |
|                                                                                                                                                                                                                                                                            | Drawing                 |       |       |                         | Drawing No. |
| Check all dimensions on site. Do not scale from this drawing, Dimensions in milimetree.<br>To be read in conjunction with all relevant Architects, Structural and Services Engineers<br>drawings. Errors or discrepancies are to be reported immediately to the Architect. | Gate and Wall           |       |       |                         | L(31)003    |