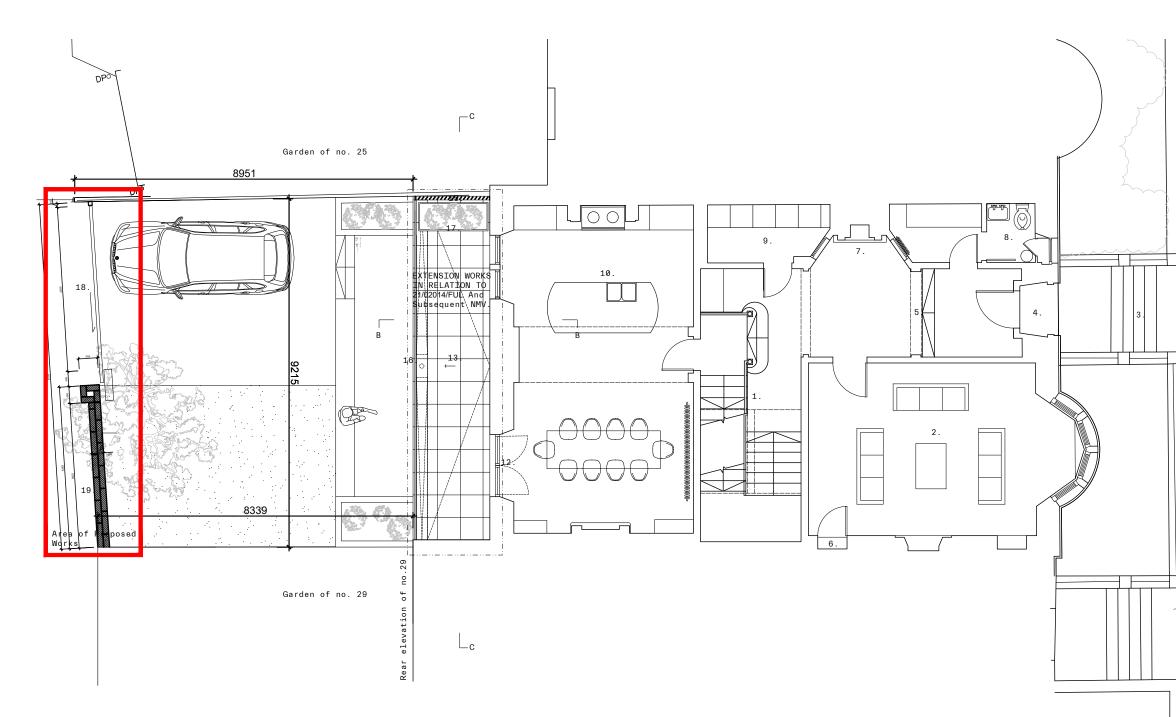

## PROPOSED PLAN

## General Notes

- Proposed work highlights in red.

## LEGEND

А

Stair
Living room
External steps
Porch
Steps
Press
Fire place
WC
Drinks Room
Kitchen
Outward opening engineered dors with metal inset.
French door unit
Terraced area
Rooflight
Louvered Screen prevent overlooking
Black Metal balustrade
Planter
Gate
Red Sandstone Wall (pictured below)