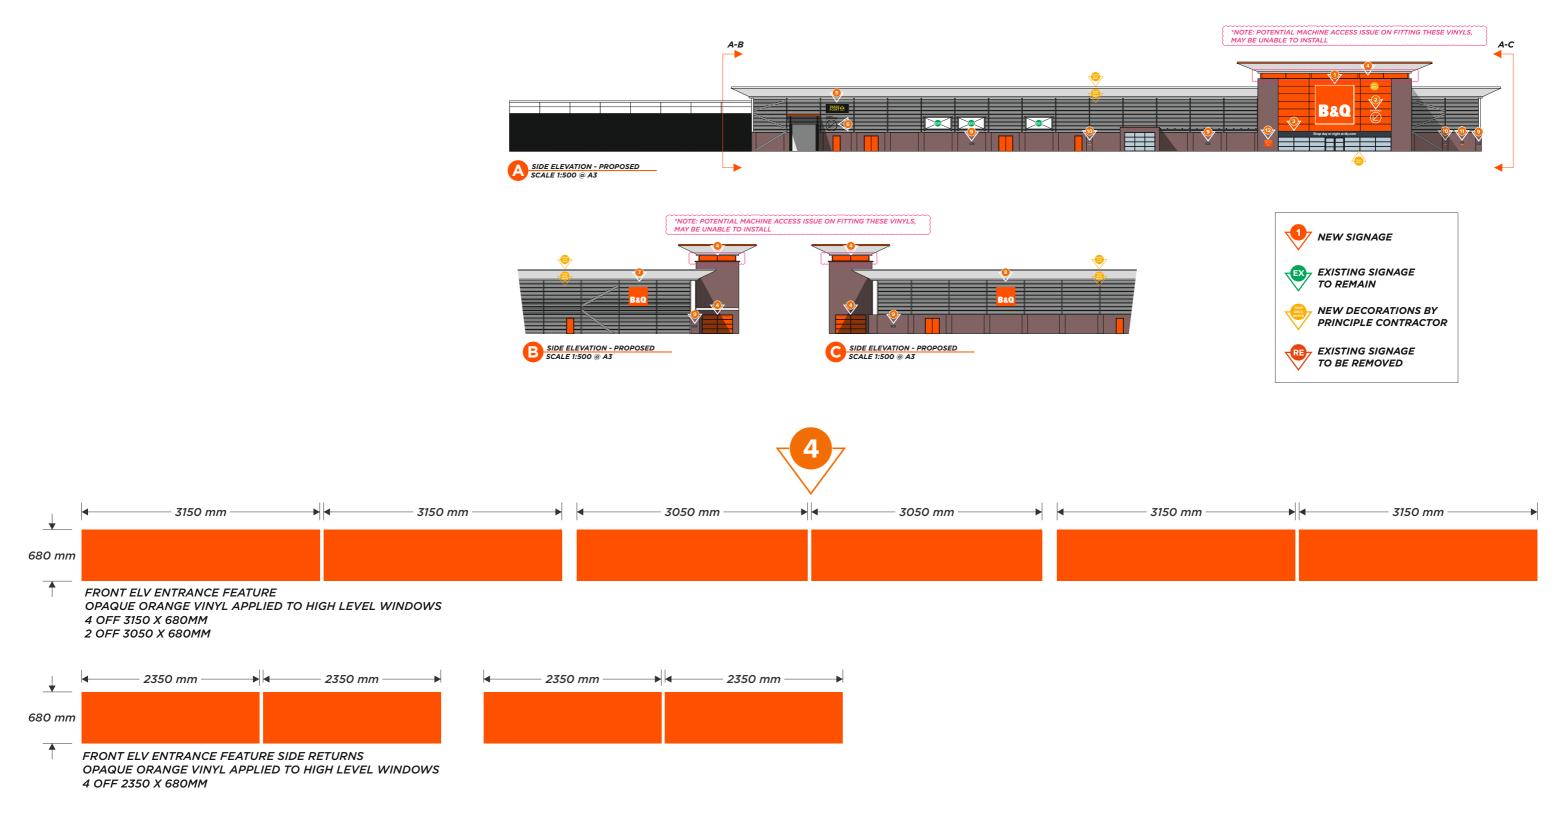

# **B&Q GLASGOW GREAT WESTERN - PROPOSED SIGN LOCATIONS**

| FILE EXT. | \A-Z PROJECTS\B&Q\SITES\GLASGOW GREAT WESTERN\DRAWINGS\ | DWG No.                                                                                                                                                        | 01_B&Q_GLASGOW GW |  |  |  |  |
|-----------|---------------------------------------------------------|----------------------------------------------------------------------------------------------------------------------------------------------------------------|-------------------|--|--|--|--|
| CLIENT    | B&Q                                                     | DATE                                                                                                                                                           | 05-12-23          |  |  |  |  |
| ADDRESS   | GLASGOW GREAT WESTERN                                   | JOB No.                                                                                                                                                        | XXXXXX            |  |  |  |  |
| DRAWN BY  | J.KING                                                  | This drawing is confidential and any form of reproduction, modification, distribution or other unauthorised use is strictly prohibited without written consent |                   |  |  |  |  |

#### \*NOTE: POTENTIAL MACHINE ACCESS ISSUE ON FITTING THESE VINYLS, MAY BE UNABLE TO INSTALL

| FILE EXT. | \A-Z PROJECTS\B&Q\SITES\GLASGOW GREAT WESTERN\DRAWINGS\ | DWG No.     | 01_B&Q_GLASGOW GW                                                                                                | REV            | UFACTURE \        |        |
|-----------|---------------------------------------------------------|-------------|------------------------------------------------------------------------------------------------------------------|----------------|-------------------|--------|
| CLIENT    | B&Q                                                     | DATE        | 05-12-23                                                                                                         | FOR MAN        | SURVED            | 7      |
| ADDRESS   | GLASGOW GREAT WESTERN                                   | JOB No.     | XXXXXX                                                                                                           | NOT A          | Pr                |        |
| DRAWN BY  | J.KING                                                  | This drawin | ng is confidential and any form of reproduction, modification, distribution or other unauthorised use is strictl | y prohibited w | vithout written c | onsent |