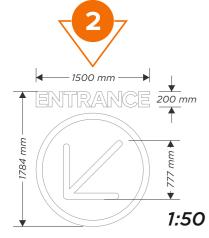

FLAT CUT ALUMINIUM LETTERS
200MM CAP HEIGHT.
CIRCLE /ARROW 1500 X 1500MM.
POWDERCOATED INTO WHITE RAL 9003.
LETTERS/ARROW FIXED DIRECTLY TO CLADDING.

1 OFF NON ILLUMINATED FOLDED ALUMINIUM PANEL 14970 X 760 X 40MM O/A (1285MM / 2000MM / 3000MM / 2400MM / 3000MM / 2000MM / 1285MM) POWDERCOATED RAL 7021 GREY. WHITE CUT VINYL DETAIL TO FACE.