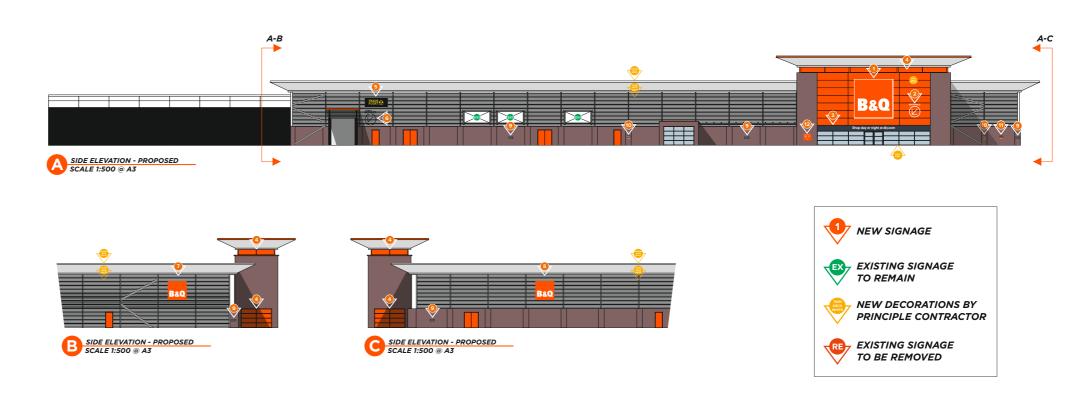

# **B&Q GLASGOW GREAT WESTERN - PROPOSED ELEVATIONS**

50Mtrs

|           |                                                         |             |                                                                                                      | TURE                                              |
|-----------|---------------------------------------------------------|-------------|------------------------------------------------------------------------------------------------------|---------------------------------------------------|
| FILE EXT. | \A-Z PROJECTS\B&Q\SITES\GLASGOW GREAT WESTERN\DRAWINGS\ | DWG No.     | 01_B&Q_GLASGOW GW                                                                                    | MANUFACTOY                                        |
| CLIENT    | B&Q                                                     | DATE        | 05-12-23                                                                                             | FOR T APPROVED                                    |
| ADDRESS   | GLASGOW GREAT WESTERN                                   | JOB No.     | XXXXXX                                                                                               | NOT                                               |
| DRAWN BY  | J.KING                                                  | This drawii | ng is confidential and any form of reproduction, modification, distribution or other unauthorised us | se is strictly prohibited without written consent |

# **B&Q GLASGOW GREAT WESTERN - PROPOSED SIGN LOCATIONS**

| FILE EXT. | \A-Z PROJECTS\B&Q\SITES\GLASGOW GREAT WESTERN\DRAWINGS\ | DWG No.                                                                                                                                                        | 01_B&Q_GLASGOW GW |  |  |  |  |
|-----------|---------------------------------------------------------|----------------------------------------------------------------------------------------------------------------------------------------------------------------|-------------------|--|--|--|--|
| CLIENT    | B&Q                                                     | DATE                                                                                                                                                           | 05-12-23          |  |  |  |  |
| ADDRESS   | GLASGOW GREAT WESTERN                                   | JOB No.                                                                                                                                                        | XXXXXX            |  |  |  |  |
| DRAWN BY  | J.KING                                                  | This drawing is confidential and any form of reproduction, modification, distribution or other unauthorised use is strictly prohibited without written consent |                   |  |  |  |  |