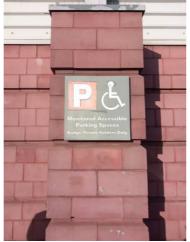

## **B&Q GLASGOW GREAT WESTERN - EXISTING SITE PHOTOS**

| FILE EXT. | \A-Z PROJECTS\B&Q\SITES\GLASGOW GREAT WESTERN\DRAWINGS\ | DWG No.     | 01_B&Q_GLASGOW GW                                                                     |
|-----------|---------------------------------------------------------|-------------|---------------------------------------------------------------------------------------|
| CLIENT    | B&Q                                                     | DATE        | 05-12-23                                                                              |
| ADDRESS   | GLASGOW GREAT WESTERN                                   | JOB No.     | XXXXXX                                                                                |
| DRAWN BY  | J.KING                                                  | This drawin | g is confidential and any form of reproduction, modification, distribution or other u |