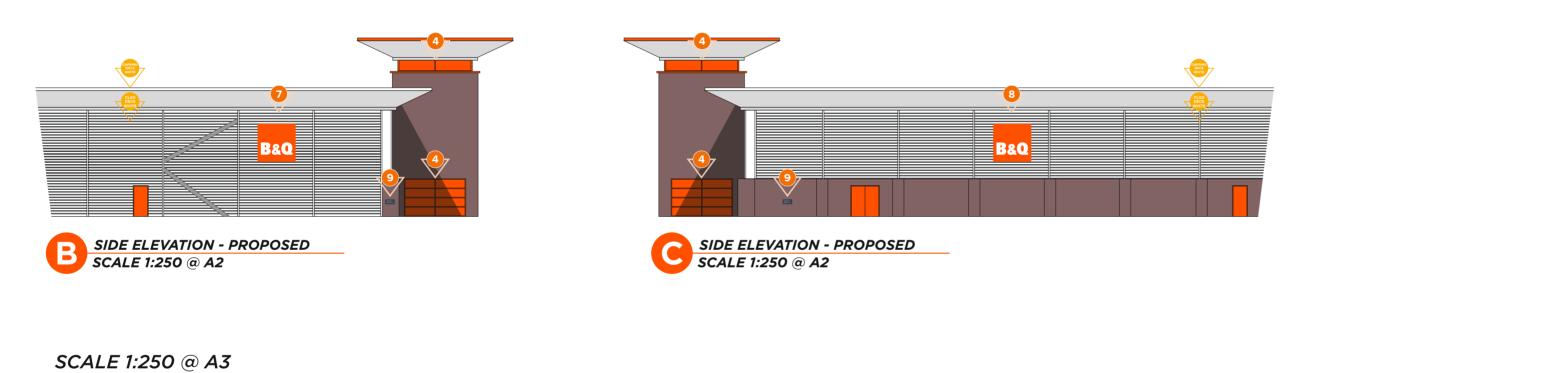

# **B&Q GLASGOW GREAT WESTERN - PROPOSED ELEVATIONS**

50Mtrs

|           |                                                         |             |                                                                                                      | TURE                                              |
|-----------|---------------------------------------------------------|-------------|------------------------------------------------------------------------------------------------------|---------------------------------------------------|
| FILE EXT. | \A-Z PROJECTS\B&Q\SITES\GLASGOW GREAT WESTERN\DRAWINGS\ | DWG No.     | 01_B&Q_GLASGOW GW                                                                                    | MANUFACTOY                                        |
| CLIENT    | B&Q                                                     | DATE        | 05-12-23                                                                                             | FOR T APPROVED                                    |
| ADDRESS   | GLASGOW GREAT WESTERN                                   | JOB No.     | XXXXXX                                                                                               | NOT                                               |
| DRAWN BY  | J.KING                                                  | This drawii | ng is confidential and any form of reproduction, modification, distribution or other unauthorised us | se is strictly prohibited without written consent |

#### **B&Q GLASGOW GREAT WESTERN - PROPOSED HIGH LEVEL SIGNAGE**

1 OFF NEW INTERNALLY ILLUMINATED ECONOFLEX FLEXFACE BOX 5210 X 5210MM DIGI PRINTED FLEXIBLE PVC SKIN TO FACE. EXISTING BOX TO BE PAINTED ORANGE & GREENS TO FIT BIRD SPIKES TO REFURBED BOX.

FLAT CUT ALUMINIUM LETTERS
200MM CAP HEIGHT.
CIRCLE /ARROW 1500 X 1500MM.
POWDERCOATED INTO WHITE RAL 9003.
LETTERS/ARROW FIXED DIRECTLY TO CLADDING.

1 OFF NON ILLUMINATED FOLDED ALUMINIUM PANEL 14970 X 760 X 40MM O/A (1285MM / 2000MM / 3000MM / 2400MM / 3000MM / 2000MM / 1285MM) POWDERCOATED RAL 7021 GREY. WHITE CUT VINYL DETAIL TO FACE.

#### **B&Q GLASGOW GREAT WESTERN - PROPOSED HIGH LEVEL SIGNAGE**

#### **B&Q GLASGOW GREAT WESTERN - PROPOSED HIGH LEVEL SIGNAGE**

1 OFF NEW INTERNALLY ILLUMINATED ECONOFLEX FLEXFACE BOX 5000 X 2000MM ALUMINIUM BOX & RETURNS FINISHED BLACK RAL 9005 WITH DIGI PRINTED FLEXIBLE PVC SKIN TO FACE, YELLOW DETAIL ONLY TO ILLUMINATE.

FLAT CUT ALUMINIUM LETTERS 320MM CAP HEIGHT. CIRCLE /ARROW 1500 X 1500MM. POWDERCOATED INTO BLACK RAL 9005. LETTERS/ARROW FIXED DIRECTLY TO CLADDING.

1 OFF NEW INTERNALLY ILLUMINATED ECONOFLEX FLEXFACE BOX 2500 X 2500MM DIGI PRINTED FLEXIBLE PVC SKIN TO FACE. **BOX TO BE PAINTED ORANGE** GREENS TO FIT BIRD SPIKES TO BOX.