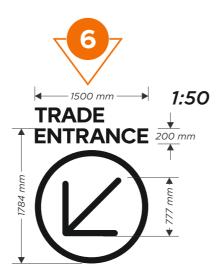

#### **B&Q GLASGOW GREAT WESTERN - PROPOSED HIGH LEVEL SIGNAGE**

1 OFF NEW INTERNALLY ILLUMINATED ECONOFLEX FLEXFACE BOX 5210 X 5210MM DIGI PRINTED FLEXIBLE PVC SKIN TO FACE. EXISTING BOX TO BE PAINTED ORANGE & GREENS TO FIT BIRD SPIKES TO REFURBED BOX.

FLAT CUT ALUMINIUM LETTERS
200MM CAP HEIGHT.
CIRCLE /ARROW 1500 X 1500MM.
POWDERCOATED INTO WHITE RAL 9003.
LETTERS/ARROW FIXED DIRECTLY TO CLADDING.

1 OFF NON ILLUMINATED FOLDED ALUMINIUM PANEL 14970 X 760 X 40MM O/A (1285MM / 2000MM / 3000MM / 2400MM / 3000MM / 2000MM / 1285MM) POWDERCOATED RAL 7021 GREY. WHITE CUT VINYL DETAIL TO FACE.