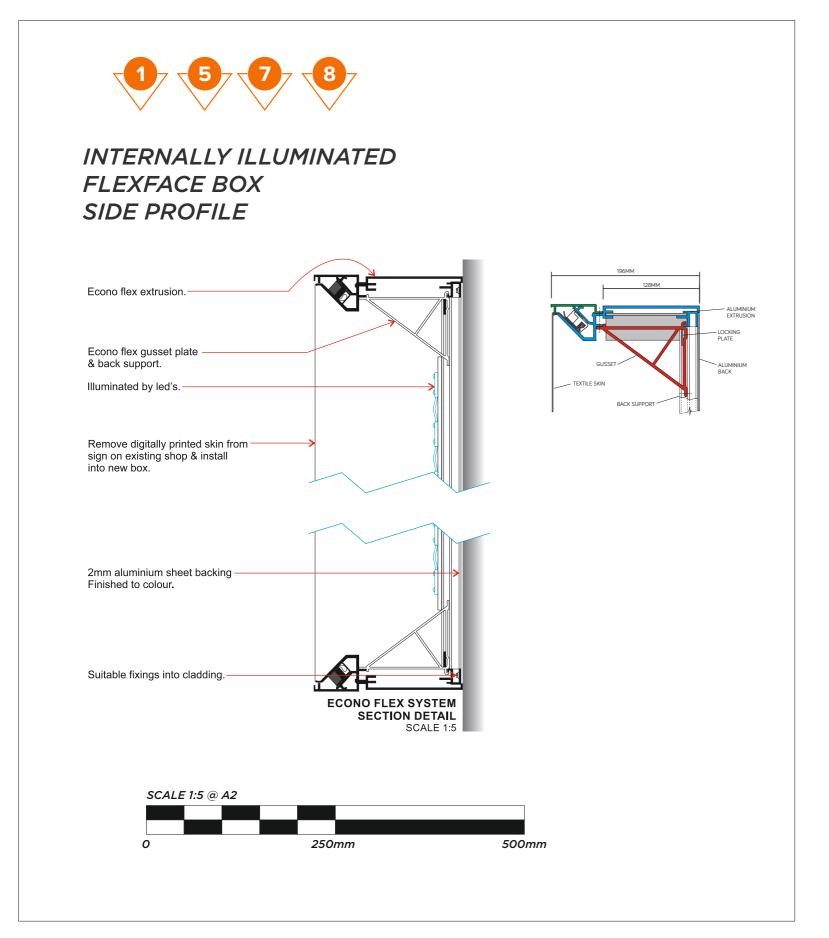

#### **B&Q GLASGOW GREAT WESTERN - SIGNAGE PROFILES**

| FILE EXT. | \A-Z PROJECTS\B&Q\SITES\GLASGOW GREAT WESTERN\DRAWINGS\ | DWG No.      | 01_B&Q_GLASGOW GW                                                                                                                                    |   |          |      |      |
|-----------|---------------------------------------------------------|--------------|------------------------------------------------------------------------------------------------------------------------------------------------------|---|----------|------|------|
| CLIENT    | B&Q                                                     | DATE         | 05-12-23                                                                                                                                             |   | he eigh  |      | core |
| ADDRESS   | GLASGOW GREAT WESTERN                                   | JOB No.      | XXXXXX                                                                                                                                               |   | The Sign | Meik | 610  |
| DRAWN BY  | J.KING                                                  | This drawing | ng is confidential and any form of reproduction, modification, distribution or other unauthorised use is strictly prohibited without written consent | • |          |      |      |

#### **B&Q GLASGOW GREAT WESTERN - PROPOSED HIGH LEVEL SIGNAGE**

1 OFF NEW INTERNALLY ILLUMINATED ECONOFLEX FLEXFACE BOX 5210 X 5210MM DIGI PRINTED FLEXIBLE PVC SKIN TO FACE. EXISTING BOX TO BE PAINTED ORANGE & GREENS TO FIT BIRD SPIKES TO REFURBED BOX.

#### **B&Q GLASGOW GREAT WESTERN - PROPOSED HIGH LEVEL SIGNAGE**

1 OFF NEW INTERNALLY ILLUMINATED ECONOFLEX FLEXFACE BOX 5000 X 2000MM ALUMINIUM BOX & RETURNS FINISHED BLACK RAL 9005 WITH DIGI PRINTED FLEXIBLE PVC SKIN TO FACE, YELLOW DETAIL ONLY TO ILLUMINATE.