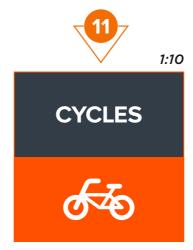

2 OFF FOLDED ALUMINIUM PANELS 450 X 450 X 40MM FINISHED ORANGE RAL 2009 WITH CUT WHITE & GREY VINYL DETAIL APPLIED

1 OFF FOLDED ALUMINIUM PANEL 450 X 450 X 40MM FINISHED ORANGE RAL 2009 WITH CUT WHITE & GREY VINYL DETAIL APPLIED