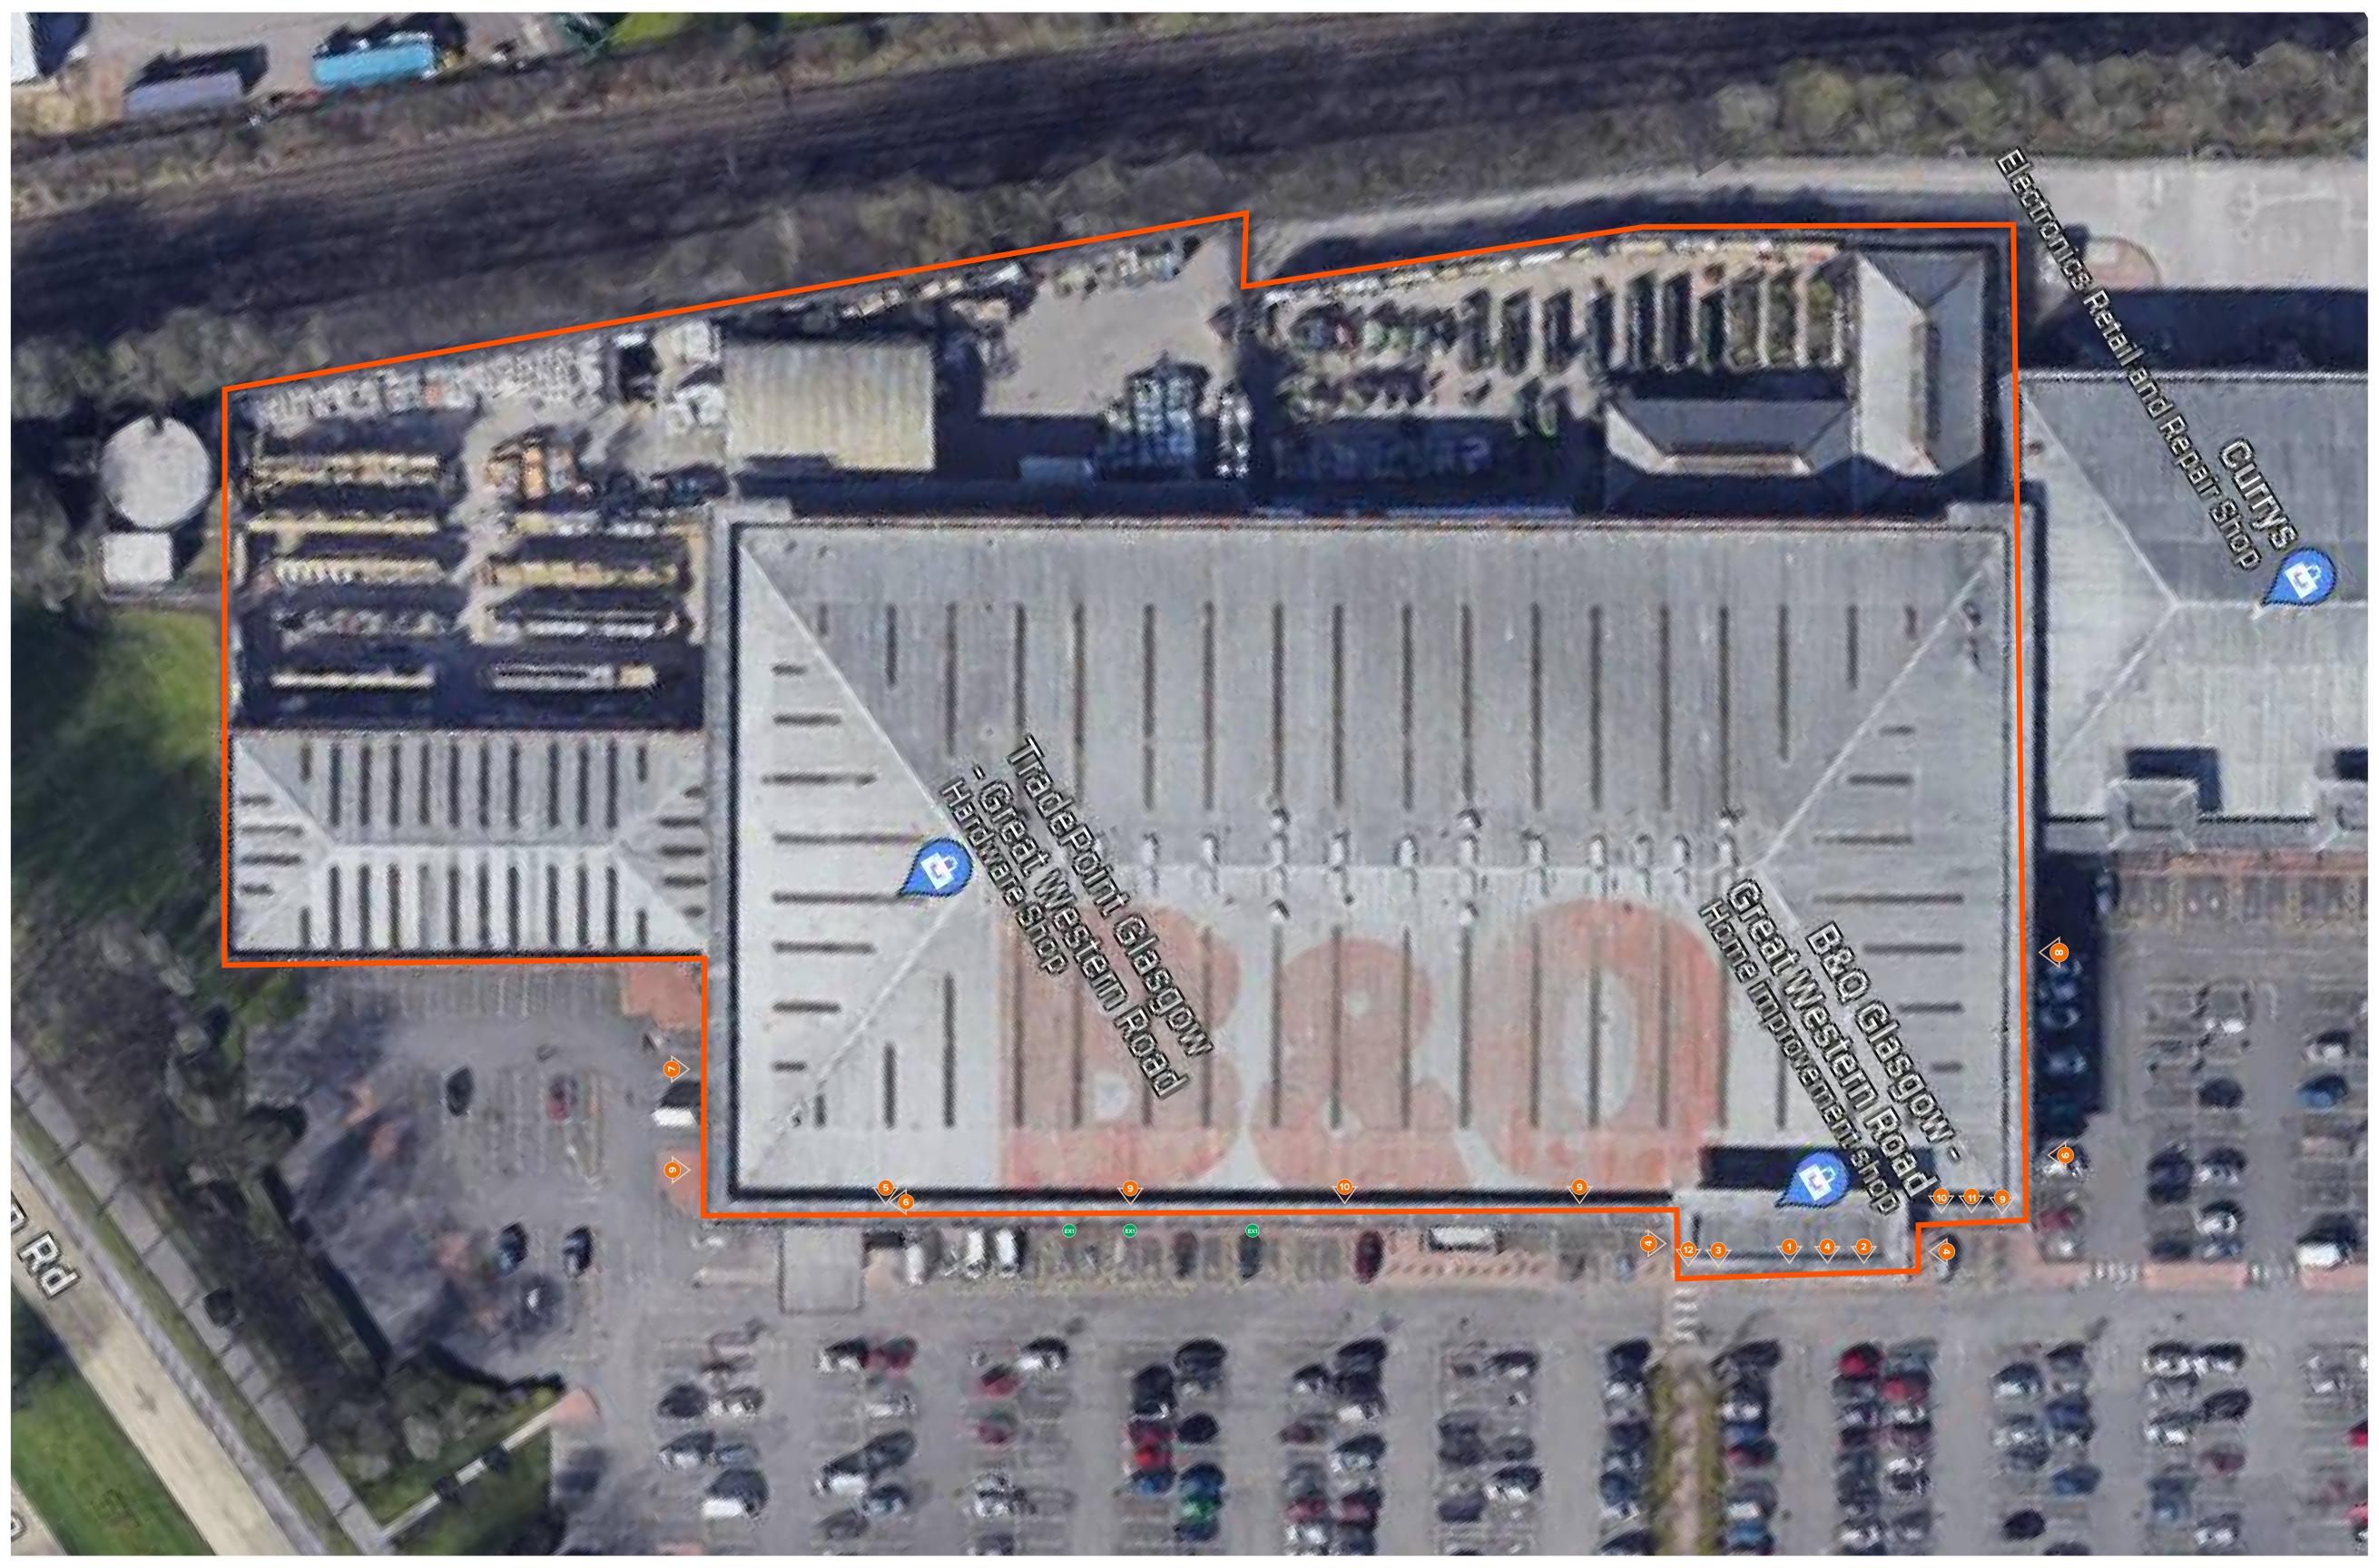

## **B&Q GLASGOW GREAT WESTERN - EXISTING SITE PHOTOS & SITE PLAN**

|   | FILE EXT. | \A-Z PROJECTS\B&Q\SITES\GLASGOW GREAT WESTERN\DRAWINGS\ | DWG No.      | 01_B&Q_GLASGOW GW                 |
|---|-----------|---------------------------------------------------------|--------------|-----------------------------------|
|   | CLIENT    | B&Q                                                     | DATE         | 05-12-23                          |
| ı | ADDRESS   | GLASGOW GREAT WESTERN                                   | JOB No.      | XXXXXX                            |
|   | DRAWN BY  | J.KING                                                  | This drawing | g is confidential and any form of |

# **B&Q GLASGOW GREAT WESTERN - PROPOSED SIGN LOCATIONS**

| FILE EXT. | \A-Z PROJECTS\B&Q\SITES\GLASGOW GREAT WESTERN\DRAWINGS\ | DWG No.                                                                                                                                                        | 01_B&Q_GLASGOW GW |  |  |  |  |
|-----------|---------------------------------------------------------|----------------------------------------------------------------------------------------------------------------------------------------------------------------|-------------------|--|--|--|--|
| CLIENT    | B&Q                                                     | DATE                                                                                                                                                           | 05-12-23          |  |  |  |  |
| ADDRESS   | GLASGOW GREAT WESTERN                                   | JOB No.                                                                                                                                                        | XXXXXX            |  |  |  |  |
| DRAWN BY  | J.KING                                                  | This drawing is confidential and any form of reproduction, modification, distribution or other unauthorised use is strictly prohibited without written consent |                   |  |  |  |  |