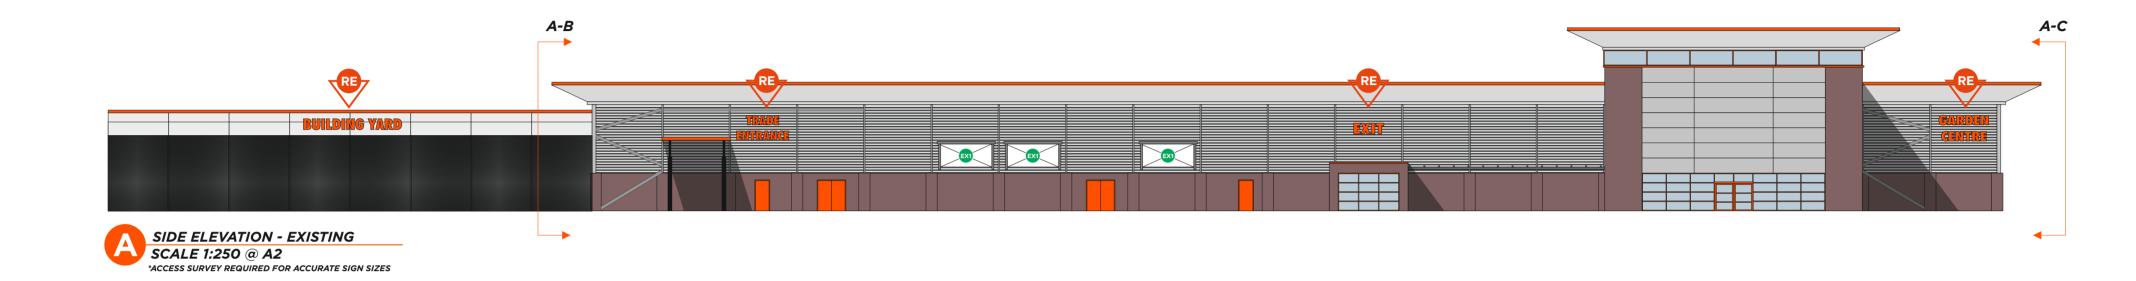

# **B&Q GLASGOW GREAT WESTERN - EXISTING ELEVATIONS**

| FILE EXT. | \A-Z PROJECTS\B&Q\SITES\GLASGOW GREAT WESTERN\DRAWINGS\ | DWG No.     | 01_B&Q_GLASGOW GW                                                                                          |
|-----------|---------------------------------------------------------|-------------|------------------------------------------------------------------------------------------------------------|
| CLIENT    | B&Q                                                     | DATE        | 05-12-23                                                                                                   |
| ADDRESS   | GLASGOW GREAT WESTERN                                   | JOB No.     | XXXXXX                                                                                                     |
| DRAWN BY  | J.KING                                                  | This drawin | ng is confidential and any form of reproduction, modification, distribution or other unauthorised use is s |