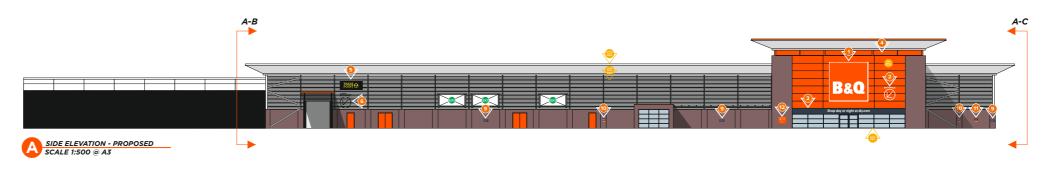

# **B&Q GLASGOW GREAT WESTERN - PROPOSED ELEVATIONS**

50Mtrs

|           |                                                         |             |                                                                                                      | TURE                                              |
|-----------|---------------------------------------------------------|-------------|------------------------------------------------------------------------------------------------------|---------------------------------------------------|
| FILE EXT. | \A-Z PROJECTS\B&Q\SITES\GLASGOW GREAT WESTERN\DRAWINGS\ | DWG No.     | 01_B&Q_GLASGOW GW                                                                                    | MANUFACTOY                                        |
| CLIENT    | B&Q                                                     | DATE        | 05-12-23                                                                                             | FOR T APPROVED                                    |
| ADDRESS   | GLASGOW GREAT WESTERN                                   | JOB No.     | XXXXXX                                                                                               | NOT                                               |
| DRAWN BY  | J.KING                                                  | This drawii | ng is confidential and any form of reproduction, modification, distribution or other unauthorised us | se is strictly prohibited without written consent |