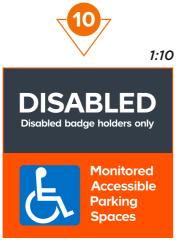

2 OFF FOLDED ALUMINIUM PANELS 450 X 450 X 40MM FINISHED ORANGE RAL 2009 WITH CUT WHITE & GREY VINYL DETAIL APPLIED

1 OFF FOLDED ALUMINIUM PANEL 450 X 450 X 40MM FINISHED ORANGE RAL 2009 WITH CUT WHITE & GREY VINYL DETAIL APPLIED