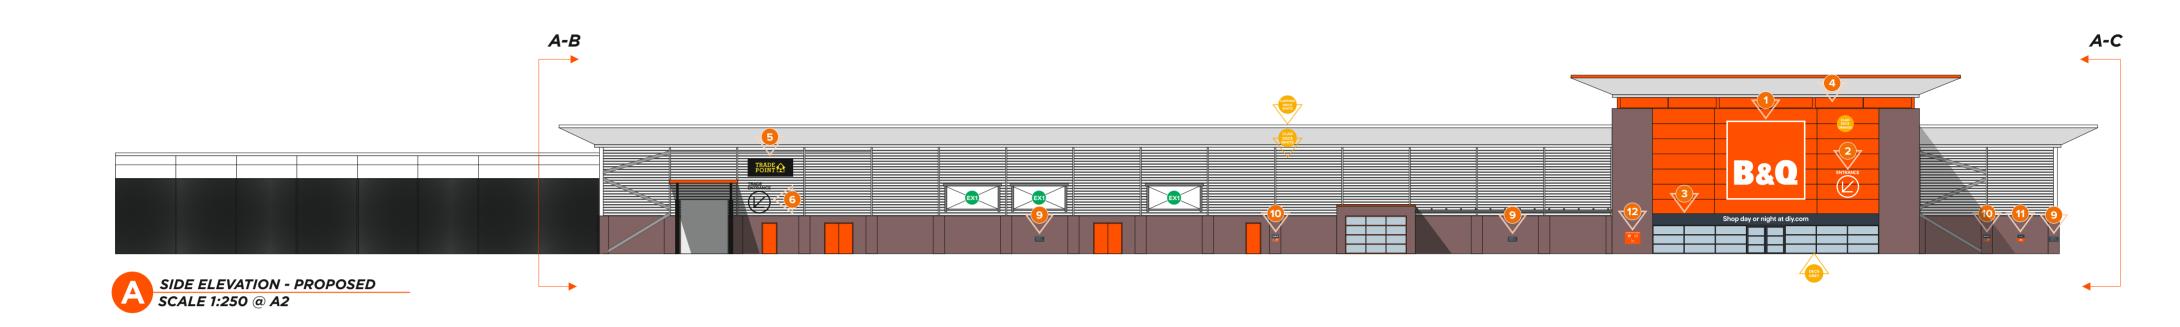

# **B&Q GLASGOW GREAT WESTERN - PROPOSED ELEVATIONS**

50Mtrs

|           |                                                         |             |                                                                                                      | TURE                                              |
|-----------|---------------------------------------------------------|-------------|------------------------------------------------------------------------------------------------------|---------------------------------------------------|
| FILE EXT. | \A-Z PROJECTS\B&Q\SITES\GLASGOW GREAT WESTERN\DRAWINGS\ | DWG No.     | 01_B&Q_GLASGOW GW                                                                                    | MANUFACTOY                                        |
| CLIENT    | B&Q                                                     | DATE        | 05-12-23                                                                                             | FOR T APPROVED                                    |
| ADDRESS   | GLASGOW GREAT WESTERN                                   | JOB No.     | XXXXXX                                                                                               | NOT                                               |
| DRAWN BY  | J.KING                                                  | This drawii | ng is confidential and any form of reproduction, modification, distribution or other unauthorised us | se is strictly prohibited without written consent |

#### **B&Q GLASGOW GREAT WESTERN - PROPOSED HIGH LEVEL SIGNAGE**

1 OFF NEW INTERNALLY ILLUMINATED ECONOFLEX FLEXFACE BOX 5210 X 5210MM DIGI PRINTED FLEXIBLE PVC SKIN TO FACE. EXISTING BOX TO BE PAINTED ORANGE & GREENS TO FIT BIRD SPIKES TO REFURBED BOX.

FLAT CUT ALUMINIUM LETTERS
200MM CAP HEIGHT.
CIRCLE /ARROW 1500 X 1500MM.
POWDERCOATED INTO WHITE RAL 9003.
LETTERS/ARROW FIXED DIRECTLY TO CLADDING.

1 OFF NON ILLUMINATED FOLDED ALUMINIUM PANEL 14970 X 760 X 40MM O/A (1285MM / 2000MM / 3000MM / 2400MM / 3000MM / 2000MM / 1285MM) POWDERCOATED RAL 7021 GREY. WHITE CUT VINYL DETAIL TO FACE.

#### **B&Q GLASGOW GREAT WESTERN - PROPOSED HIGH LEVEL SIGNAGE**

#### **B&Q GLASGOW GREAT WESTERN - PROPOSED HIGH LEVEL SIGNAGE**

1 OFF NEW INTERNALLY ILLUMINATED ECONOFLEX FLEXFACE BOX 5000 X 2000MM ALUMINIUM BOX & RETURNS FINISHED BLACK RAL 9005 WITH DIGI PRINTED FLEXIBLE PVC SKIN TO FACE, YELLOW DETAIL ONLY TO ILLUMINATE.

FLAT CUT ALUMINIUM LETTERS 320MM CAP HEIGHT. CIRCLE /ARROW 1500 X 1500MM. POWDERCOATED INTO BLACK RAL 9005. LETTERS/ARROW FIXED DIRECTLY TO CLADDING.

1 OFF NEW INTERNALLY ILLUMINATED ECONOFLEX FLEXFACE BOX 2500 X 2500MM DIGI PRINTED FLEXIBLE PVC SKIN TO FACE. **BOX TO BE PAINTED ORANGE** GREENS TO FIT BIRD SPIKES TO BOX.