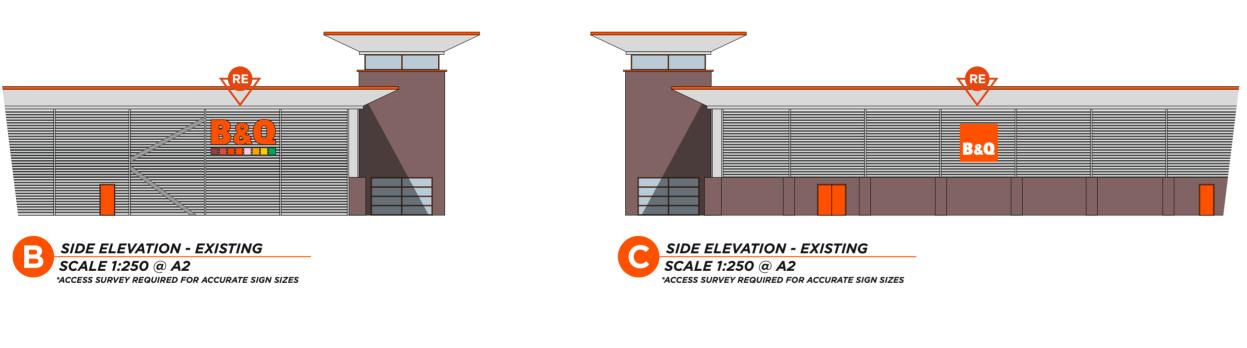

# **B&Q GLASGOW GREAT WESTERN - EXISTING ELEVATIONS**

| FILE EXT. | \A-Z PROJECTS\B&Q\SITES\GLASGOW GREAT WESTERN\DRAWINGS\ | DWG No.     | 01_B&Q_GLASGOW GW                                                                                          |
|-----------|---------------------------------------------------------|-------------|------------------------------------------------------------------------------------------------------------|
| CLIENT    | B&Q                                                     | DATE        | 05-12-23                                                                                                   |
| ADDRESS   | GLASGOW GREAT WESTERN                                   | JOB No.     | XXXXXX                                                                                                     |
| DRAWN BY  | J.KING                                                  | This drawin | ng is confidential and any form of reproduction, modification, distribution or other unauthorised use is s |