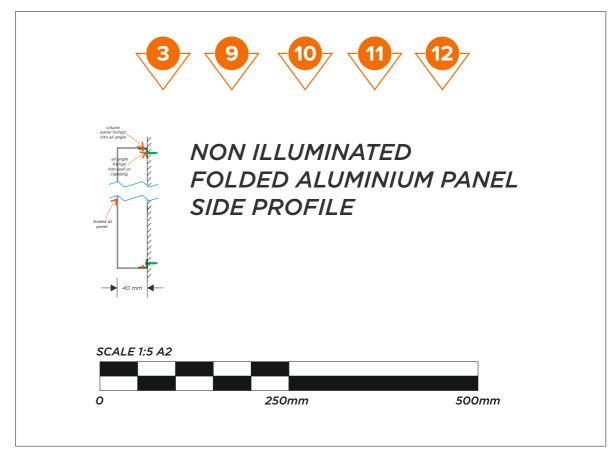

#### **B&Q GLASGOW GREAT WESTERN - SIGNAGE PROFILES**

| FILE EXT. | \A-Z PROJECTS\B&Q\SITES\GLASGOW GREAT WESTERN\DRAWINGS\ | DWG No.      | 01_B&Q_GLASGOW GW                                                                                                                                    |   |          |      |      |
|-----------|---------------------------------------------------------|--------------|------------------------------------------------------------------------------------------------------------------------------------------------------|---|----------|------|------|
| CLIENT    | B&Q                                                     | DATE         | 05-12-23                                                                                                                                             |   | he eigh  |      | core |
| ADDRESS   | GLASGOW GREAT WESTERN                                   | JOB No.      | XXXXXX                                                                                                                                               |   | The Sign | Meik | 610  |
| DRAWN BY  | J.KING                                                  | This drawing | ng is confidential and any form of reproduction, modification, distribution or other unauthorised use is strictly prohibited without written consent | • |          |      |      |