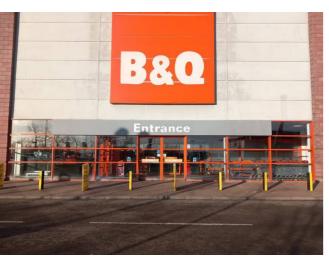

## **B&Q GLASGOW GREAT WESTERN - EXISTING SITE PHOTOS**

| FILE EXT. | \A-Z PROJECTS\B&Q\SITES\GLASGOW GREAT WESTERN\DRAWINGS\ | DWG No.     | 01_B&Q_GLASGOW GW                                                                     |
|-----------|---------------------------------------------------------|-------------|---------------------------------------------------------------------------------------|
| CLIENT    | B&Q                                                     | DATE        | 05-12-23                                                                              |
| ADDRESS   | GLASGOW GREAT WESTERN                                   | JOB No.     | XXXXXX                                                                                |
| DRAWN BY  | J.KING                                                  | This drawin | g is confidential and any form of reproduction, modification, distribution or other u |