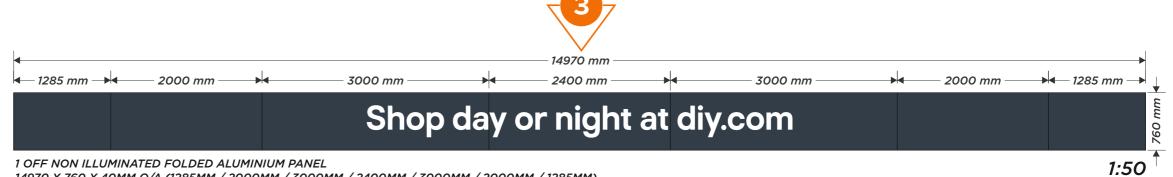

FLAT CUT ALUMINIUM LETTERS
200MM CAP HEIGHT.
CIRCLE /ARROW 1500 X 1500MM.
POWDERCOATED INTO WHITE RAL 9003.
LETTERS/ARROW FIXED DIRECTLY TO CLADDING.

1 OFF NON ILLUMINATED FOLDED ALUMINIUM PANEL 14970 X 760 X 40MM O/A (1285MM / 2000MM / 3000MM / 2400MM / 3000MM / 2000MM / 1285MM) POWDERCOATED RAL 7021 GREY. WHITE CUT VINYL DETAIL TO FACE.