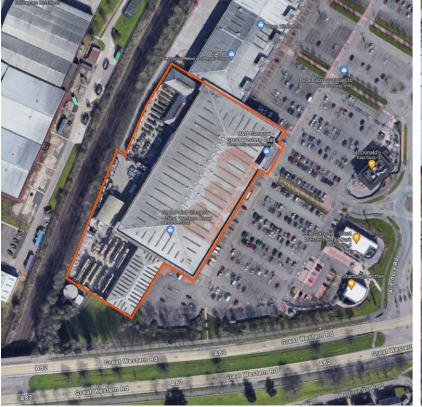

## **B&Q GLASGOW GREAT WESTERN - EXISTING SITE PHOTOS & SITE PLAN**

|   | FILE EXT. | \A-Z PROJECTS\B&Q\SITES\GLASGOW GREAT WESTERN\DRAWINGS\ | DWG No.      | 01_B&Q_GLASGOW GW                 |
|---|-----------|---------------------------------------------------------|--------------|-----------------------------------|
|   | CLIENT    | B&Q                                                     | DATE         | 05-12-23                          |
| ı | ADDRESS   | GLASGOW GREAT WESTERN                                   | JOB No.      | XXXXXX                            |
|   | DRAWN BY  | J.KING                                                  | This drawing | g is confidential and any form of |