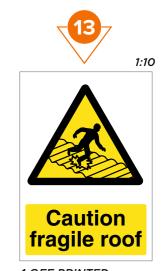

2 OFF FOLDED ALUMINIUM PANELS 1000 X 800 X 40MM FINISHED ORANGE RAL 2009 WITH CUT WHITE VINYL DETAIL APPLIED

4 OFF PRINTED FLAT ACM PANELS 350 X 500MM \*FIT AS ADVISED ON SITE

|           |                                                         |             |                                                                                                              | 03                                        |
|-----------|---------------------------------------------------------|-------------|--------------------------------------------------------------------------------------------------------------|-------------------------------------------|
| FILE EXT. | \A-Z PROJECTS\B&Q\SITES\GLASGOW GREAT WESTERN\DRAWINGS\ | DWG No.     | 01_B&Q_GLASGOW GW                                                                                            | REVILIFACTURE \                           |
| CLIENT    | B&Q                                                     | DATE        | 05-12-23                                                                                                     | FOR MANN SURVED                           |
| ADDRESS   | GLASGOW GREAT WESTERN                                   | JOB No.     | XXXXXX                                                                                                       | NOT APP.                                  |
| DRAWN BY  | J.KING                                                  | This drawin | ng is confidential and any form of reproduction, modification, distribution or other unauthorised use is str | rictly prohibited without written consent |