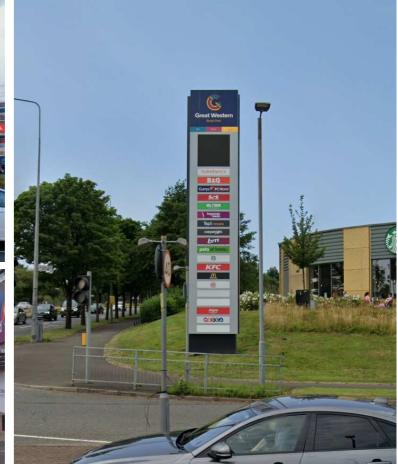

### **B&Q GLASGOW GREAT WESTERN - EXISTING SITE PHOTOS**

| FILE EXT. | \A-Z PROJECTS\B&Q\SITES\GLASGOW GREAT WESTERN\DRAWINGS\ | DWG No.     | 01_B&Q_GLASGOW GW             |
|-----------|---------------------------------------------------------|-------------|-------------------------------|
| CLIENT    | B&Q                                                     | DATE        | 05-12-23                      |
| ADDRESS   | GLASGOW GREAT WESTERN                                   | JOB No.     | XXXXXX                        |
| DRAWN BY  | J.KING                                                  | This drawin | g is confidential and any for |