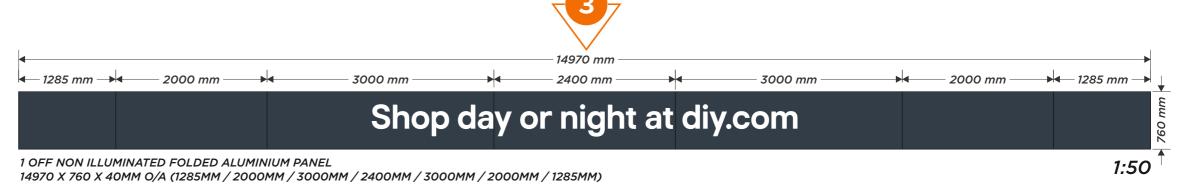

#### **B&Q GLASGOW GREAT WESTERN - PROPOSED HIGH LEVEL SIGNAGE**

1 OFF NEW INTERNALLY ILLUMINATED ECONOFLEX FLEXFACE BOX 5210 X 5210MM DIGI PRINTED FLEXIBLE PVC SKIN TO FACE. EXISTING BOX TO BE PAINTED ORANGE & GREENS TO FIT BIRD SPIKES TO REFURBED BOX.

FLAT CUT ALUMINIUM LETTERS 200MM CAP HEIGHT. CIRCLE /ARROW 1500 X 1500MM. POWDERCOATED INTO WHITE RAL 9003. LETTERS/ARROW FIXED DIRECTLY TO CLADDING.

DWG No.

DATE

01\_B&Q\_GLASGOW GW

05-12-23

XXXXXX

POWDERCOATED RAL 7021 GREY. WHITE CUT VINYL DETAIL TO FACE.

#### B&Q GLASGOW GREAT WESTERN - PROPOSED HIGH LEVEL SIGNAGE

#### \*NOTE: POTENTIAL MACHINE ACCESS ISSUE ON FITTING THESE VINYLS, MAY BE UNABLE TO INSTALL

| FILE EXT. | \A-Z PROJECTS\B&Q\SITES\GLASGOW GREAT WESTERN\DRAWINGS\ | DWG No.     | 01_B&Q_GLASGOW GW                                                                                               | RE VILLEACTURE                        |
|-----------|---------------------------------------------------------|-------------|-----------------------------------------------------------------------------------------------------------------|---------------------------------------|
| CLIENT    | B&Q                                                     | DATE        | 05-12-23                                                                                                        | FOR MANUSURVED                        |
| ADDRESS   | GLASGOW GREAT WESTERN                                   | JOB No.     | XXXXXX                                                                                                          | NOT APP                               |
| DRAWN BY  | J.KING                                                  | This drawin | ng is confidential and any form of reproduction, modification, distribution or other unauthorised use is strict | ly prohibited without written consent |