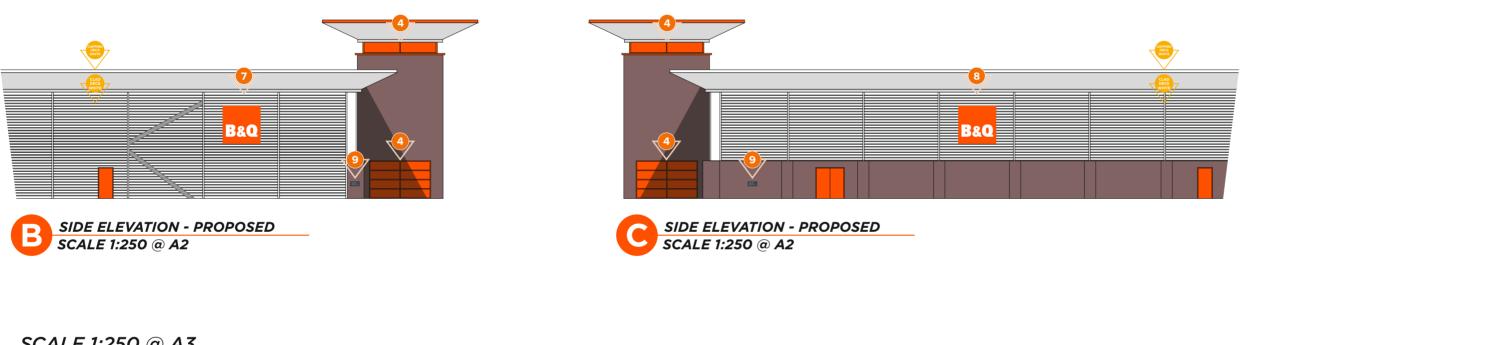

# **B&Q GLASGOW GREAT WESTERN - PROPOSED ELEVATIONS**

| SCALE 1:2. |    |    |    |    |        |
|------------|----|----|----|----|--------|
| 0 5        | 10 | 20 | 30 | 40 | 50Mtrs |

| FILE EXT. | \A-Z PROJECTS\B&Q\SITES\GLASGOW GREAT WESTERN\DRAWINGS\ | DWG No.     | 01_B&Q_GLASGOW GW                                                                                        |
|-----------|---------------------------------------------------------|-------------|----------------------------------------------------------------------------------------------------------|
| CLIENT    | B&Q                                                     | DATE        | 05-12-23                                                                                                 |
| ADDRESS   | GLASGOW GREAT WESTERN                                   | JOB No.     | XXXXXX                                                                                                   |
| DRAWN BY  | J.KING                                                  | This drawin | ng is confidential and any form of reproduction, modification, distribution or other unauthorised use is |

#### B&Q GLASGOW GREAT WESTERN - PROPOSED HIGH LEVEL SIGNAGE