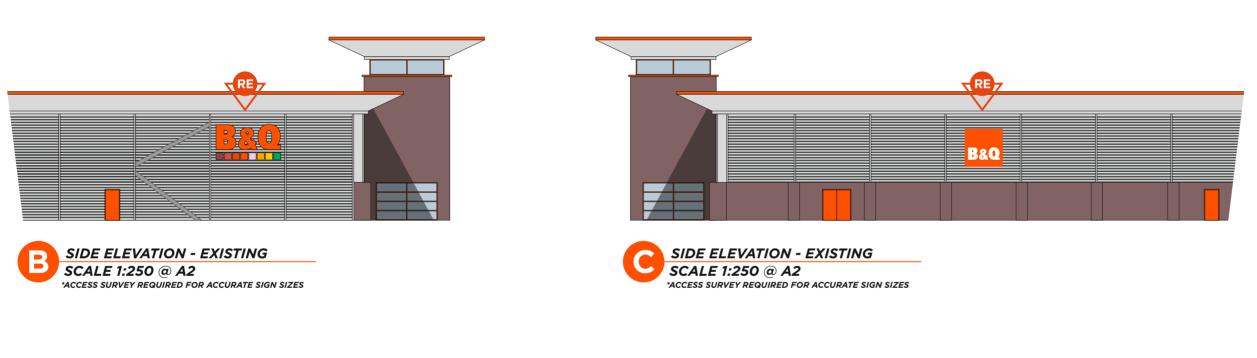

## **B&Q GLASGOW GREAT WESTERN - EXISTING ELEVATIONS**

| FILE EXT. | \A-Z PROJECTS\B&Q\SITES\GLASGOW GREAT WESTERN\DRAWINGS\ | DWG No.     | 01_B&Q_GLASGOW GW                                                                                          |
|-----------|---------------------------------------------------------|-------------|------------------------------------------------------------------------------------------------------------|
| CLIENT    | B&Q                                                     | DATE        | 05-12-23                                                                                                   |
| ADDRESS   | GLASGOW GREAT WESTERN                                   | JOB No.     | XXXXXX                                                                                                     |
| DRAWN BY  | J.KING                                                  | This drawin | ng is confidential and any form of reproduction, modification, distribution or other unauthorised use is s |