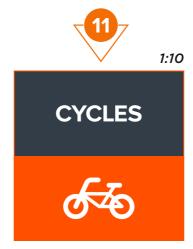

#### **B&Q GLASGOW GREAT WESTERN - PROPOSED LOW LEVEL SIGNAGE**

1:10

1:10

Please note B&Q Limited is unable to take responsibility for loss or damage to your vehicle or property in our car park.

3 OFF FOLDED ALUMINIUM PANELS 600 X 330 X 40MM FINISHED GREY RAL 7021 WITH CUT WHITE VINYL TEXT APPLIED