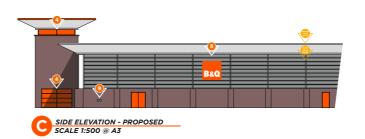

# **B&Q GLASGOW GREAT WESTERN - PROPOSED ELEVATIONS**

| SCALE 1:2. |    |    |    |    |        |
|------------|----|----|----|----|--------|
| 0 5        | 10 | 20 | 30 | 40 | 50Mtrs |

| FILE EXT. | \A-Z PROJECTS\B&Q\SITES\GLASGOW GREAT WESTERN\DRAWINGS\ | DWG No.     | 01_B&Q_GLASGOW GW                                                                                        |
|-----------|---------------------------------------------------------|-------------|----------------------------------------------------------------------------------------------------------|
| CLIENT    | B&Q                                                     | DATE        | 05-12-23                                                                                                 |
| ADDRESS   | GLASGOW GREAT WESTERN                                   | JOB No.     | XXXXXX                                                                                                   |
| DRAWN BY  | J.KING                                                  | This drawin | ng is confidential and any form of reproduction, modification, distribution or other unauthorised use is |

#### **B&Q GLASGOW GREAT WESTERN - PROPOSED HIGH LEVEL SIGNAGE**

1 OFF NEW INTERNALLY ILLUMINATED ECONOFLEX FLEXFACE BOX 5210 X 5210MM DIGI PRINTED FLEXIBLE PVC SKIN TO FACE. EXISTING BOX TO BE PAINTED ORANGE & GREENS TO FIT BIRD SPIKES TO REFURBED BOX.

#### B&Q GLASGOW GREAT WESTERN - PROPOSED HIGH LEVEL SIGNAGE

#### **B&Q GLASGOW GREAT WESTERN - PROPOSED HIGH LEVEL SIGNAGE**

1 OFF NEW INTERNALLY ILLUMINATED ECONOFLEX FLEXFACE BOX 5000 X 2000MM ALUMINIUM BOX & RETURNS FINISHED BLACK RAL 9005 WITH DIGI PRINTED FLEXIBLE PVC SKIN TO FACE, YELLOW DETAIL ONLY TO ILLUMINATE.

FLAT CUT ALUMINIUM LETTERS 320MM CAP HEIGHT. CIRCLE /ARROW 1500 X 1500MM. POWDERCOATED INTO BLACK RAL 9005. LETTERS/ARROW FIXED DIRECTLY TO CLADDING.

1 OFF NEW INTERNALLY ILLUMINATED ECONOFLEX FLEXFACE BOX 2500 X 2500MM DIGI PRINTED FLEXIBLE PVC SKIN TO FACE. **BOX TO BE PAINTED ORANGE** GREENS TO FIT BIRD SPIKES TO BOX.

1 OFF NEW INTERNALLY ILLUMINATED ECONOFLEX FLEXFACE BOX 2500 X 2500MM DIGI PRINTED FLEXIBLE PVC SKIN TO FACE. **BOX TO BE PAINTED ORANGE** GREENS TO FIT BIRD SPIKES TO BOX.

| FILE EXT. | \A-Z PROJECTS\B&Q\SITES\GLASGOW GREAT WESTERN\DRAWINGS\ | DWG No.     | 01_B&Q_GLASGOW GW                                                                                                    |    |
|-----------|---------------------------------------------------------|-------------|----------------------------------------------------------------------------------------------------------------------|----|
| CLIENT    | B&Q                                                     | DATE        | 05-12-23                                                                                                             | F  |
| ADDRESS   | GLASGOW GREAT WESTERN                                   | JOB No.     | XXXXXX                                                                                                               | \  |
| DRAWN BY  | J.KING                                                  | This drawii | ing is confidential and any form of reproduction, modification, distribution or other unauthorised use is strictly i | or |