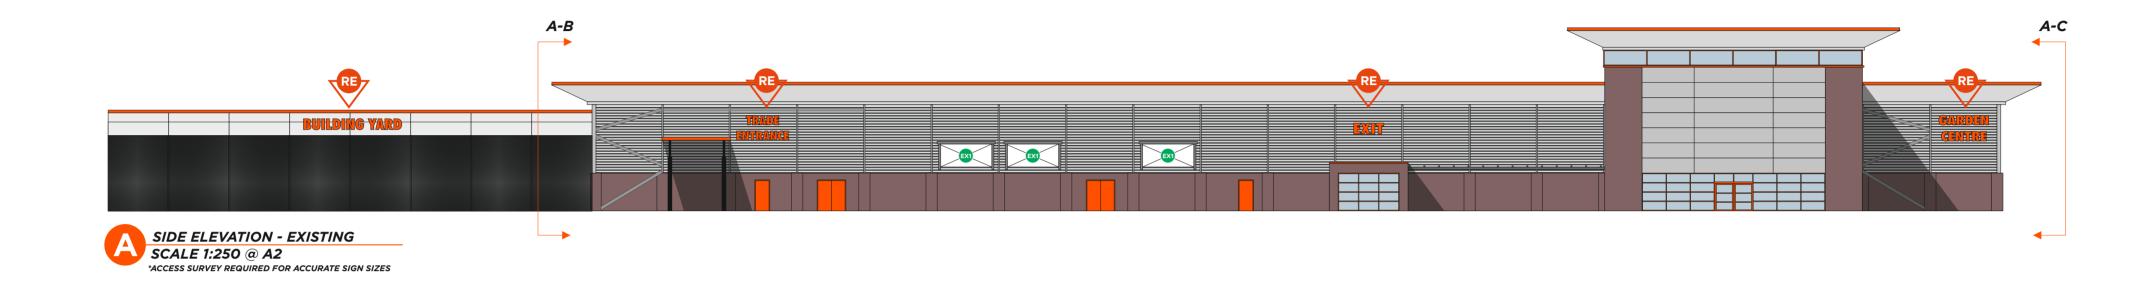

## **B&Q GLASGOW GREAT WESTERN - EXISTING ELEVATIONS**

| FILE EXT. | \A-Z PROJECTS\B&Q\SITES\GLASGOW GREAT WESTERN\DRAWINGS\ | DWG No.     | 01_B&Q_GLASGOW GW                                                                                          |
|-----------|---------------------------------------------------------|-------------|------------------------------------------------------------------------------------------------------------|
| CLIENT    | B&Q                                                     | DATE        | 05-12-23                                                                                                   |
| ADDRESS   | GLASGOW GREAT WESTERN                                   | JOB No.     | XXXXXX                                                                                                     |
| DRAWN BY  | J.KING                                                  | This drawin | ng is confidential and any form of reproduction, modification, distribution or other unauthorised use is s |