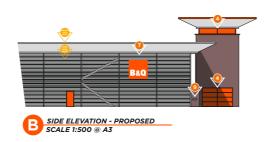

# **B&Q GLASGOW GREAT WESTERN - PROPOSED ELEVATIONS**

| SCALE 1:2. |    |    |    |    |        |
|------------|----|----|----|----|--------|
| 0 5        | 10 | 20 | 30 | 40 | 50Mtrs |

| FILE EXT. | \A-Z PROJECTS\B&Q\SITES\GLASGOW GREAT WESTERN\DRAWINGS\ | DWG No.     | 01_B&Q_GLASGOW GW                                                                                        |
|-----------|---------------------------------------------------------|-------------|----------------------------------------------------------------------------------------------------------|
| CLIENT    | B&Q                                                     | DATE        | 05-12-23                                                                                                 |
| ADDRESS   | GLASGOW GREAT WESTERN                                   | JOB No.     | XXXXXX                                                                                                   |
| DRAWN BY  | J.KING                                                  | This drawin | ng is confidential and any form of reproduction, modification, distribution or other unauthorised use is |