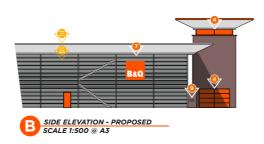

#### **B&Q GLASGOW GREAT WESTERN - PROPOSED HIGH LEVEL SIGNAGE**

1 OFF NEW INTERNALLY ILLUMINATED ECONOFLEX FLEXFACE BOX 5210 X 5210MM DIGI PRINTED FLEXIBLE PVC SKIN TO FACE. EXISTING BOX TO BE PAINTED ORANGE & GREENS TO FIT BIRD SPIKES TO REFURBED BOX.

FLAT CUT ALUMINIUM LETTERS 200MM CAP HEIGHT. CIRCLE /ARROW 1500 X 1500MM. POWDERCOATED INTO WHITE RAL 9003. LETTERS/ARROW FIXED DIRECTLY TO CLADDING.

DWG No.

DATE

01\_B&Q\_GLASGOW GW

05-12-23

XXXXXX

POWDERCOATED RAL 7021 GREY. WHITE CUT VINYL DETAIL TO FACE.

#### B&Q GLASGOW GREAT WESTERN - PROPOSED HIGH LEVEL SIGNAGE