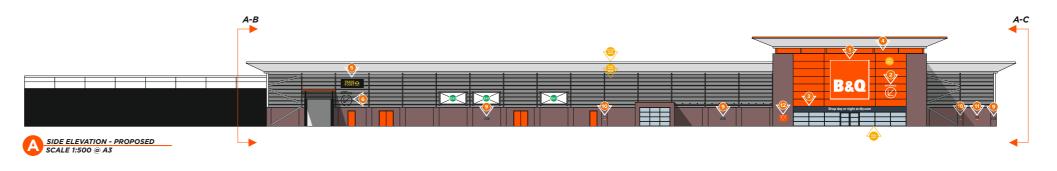

# **B&Q GLASGOW GREAT WESTERN - PROPOSED ELEVATIONS**

| SCALE 1:2. |    |    |    |    |        |
|------------|----|----|----|----|--------|
| 0 5        | 10 | 20 | 30 | 40 | 50Mtrs |

| FILE EXT. | \A-Z PROJECTS\B&Q\SITES\GLASGOW GREAT WESTERN\DRAWINGS\ | DWG No.     | 01_B&Q_GLASGOW GW                                                                                        |
|-----------|---------------------------------------------------------|-------------|----------------------------------------------------------------------------------------------------------|
| CLIENT    | B&Q                                                     | DATE        | 05-12-23                                                                                                 |
| ADDRESS   | GLASGOW GREAT WESTERN                                   | JOB No.     | XXXXXX                                                                                                   |
| DRAWN BY  | J.KING                                                  | This drawin | ng is confidential and any form of reproduction, modification, distribution or other unauthorised use is |