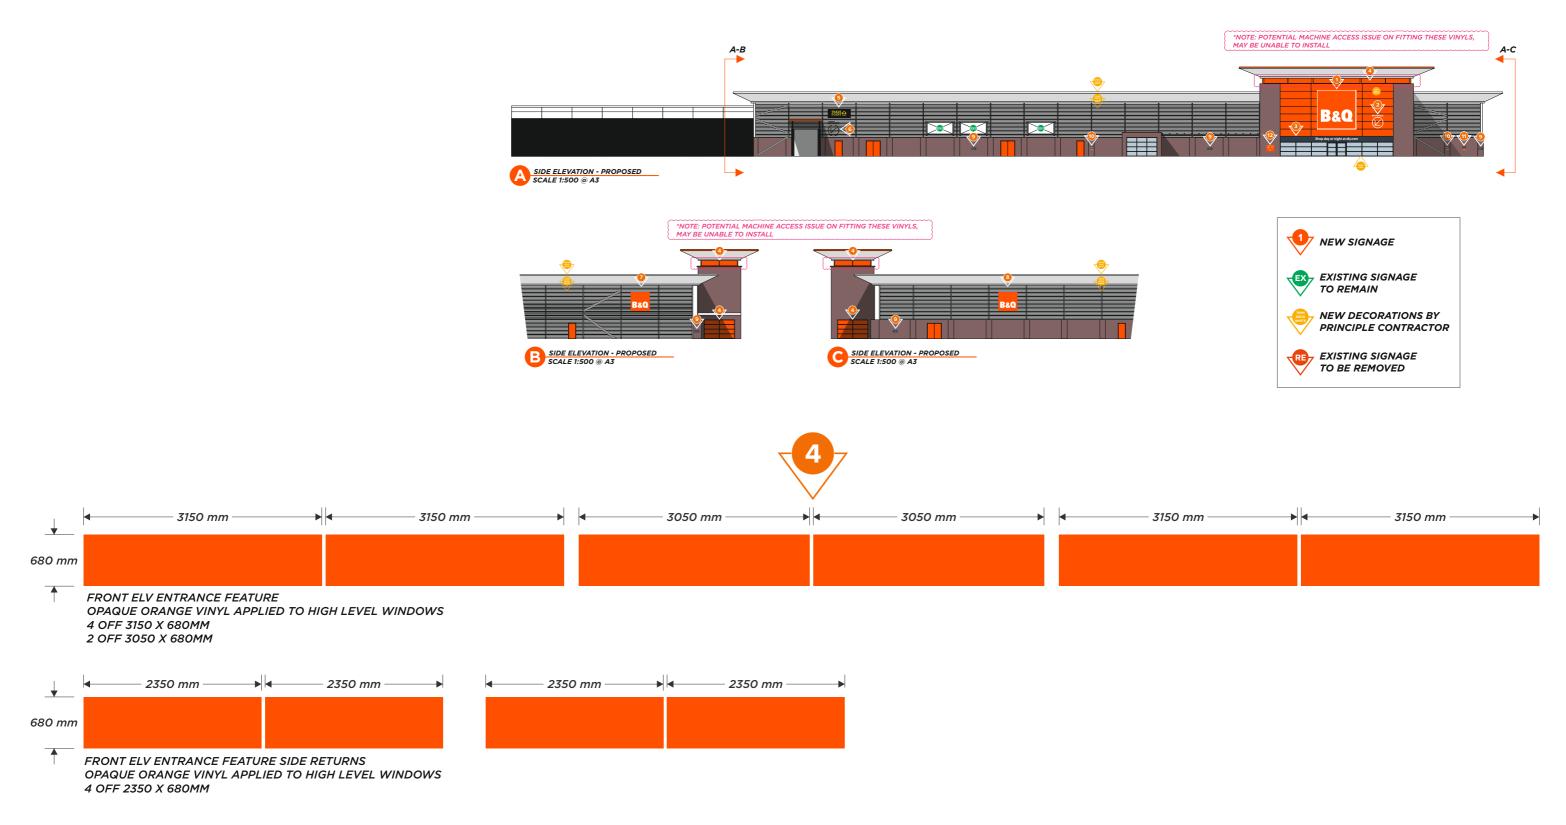

# **B&Q GLASGOW GREAT WESTERN - PROPOSED ELEVATIONS**

| SCALE 1:2. |    |    |    |    |        |
|------------|----|----|----|----|--------|
| 0 5        | 10 | 20 | 30 | 40 | 50Mtrs |

| FILE EXT. | \A-Z PROJECTS\B&Q\SITES\GLASGOW GREAT WESTERN\DRAWINGS\ | DWG No.     | 01_B&Q_GLASGOW GW                                                                                        |
|-----------|---------------------------------------------------------|-------------|----------------------------------------------------------------------------------------------------------|
| CLIENT    | B&Q                                                     | DATE        | 05-12-23                                                                                                 |
| ADDRESS   | GLASGOW GREAT WESTERN                                   | JOB No.     | XXXXXX                                                                                                   |
| DRAWN BY  | J.KING                                                  | This drawin | ng is confidential and any form of reproduction, modification, distribution or other unauthorised use is |

#### **B&Q GLASGOW GREAT WESTERN - PROPOSED LOW LEVEL SIGNAGE**

1:10

1:10

Please note B&Q Limited is unable to take responsibility for loss or damage to your vehicle or property in our car park.

3 OFF FOLDED ALUMINIUM PANELS 600 X 330 X 40MM FINISHED GREY RAL 7021 WITH CUT WHITE VINYL TEXT APPLIED

2 OFF FOLDED ALUMINIUM PANELS 450 X 450 X 40MM FINISHED ORANGE RAL 2009 WITH CUT WHITE & GREY VINYL DETAIL APPLIED

1 OFF FOLDED ALUMINIUM PANEL 450 X 450 X 40MM FINISHED ORANGE RAL 2009 WITH CUT WHITE & GREY VINYL DETAIL APPLIED

2 OFF FOLDED ALUMINIUM PANELS 1000 X 800 X 40MM FINISHED ORANGE RAL 2009 WITH CUT WHITE VINYL DETAIL APPLIED

4 OFF PRINTED FLAT ACM PANELS 350 X 500MM \*FIT AS ADVISED ON SITE

|           |                                                         |             |                                                                                                              | 03                                        |
|-----------|---------------------------------------------------------|-------------|--------------------------------------------------------------------------------------------------------------|-------------------------------------------|
| FILE EXT. | \A-Z PROJECTS\B&Q\SITES\GLASGOW GREAT WESTERN\DRAWINGS\ | DWG No.     | 01_B&Q_GLASGOW GW                                                                                            | REVILIFACTURE \                           |
| CLIENT    | B&Q                                                     | DATE        | 05-12-23                                                                                                     | FOR MANN SURVED                           |
| ADDRESS   | GLASGOW GREAT WESTERN                                   | JOB No.     | XXXXXX                                                                                                       | NOT APP.                                  |
| DRAWN BY  | J.KING                                                  | This drawin | ng is confidential and any form of reproduction, modification, distribution or other unauthorised use is str | rictly prohibited without written consent |