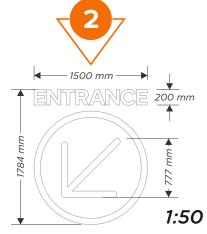

FLAT CUT ALUMINIUM LETTERS 200MM CAP HEIGHT. CIRCLE /ARROW 1500 X 1500MM. POWDERCOATED INTO WHITE RAL 9003. LETTERS/ARROW FIXED DIRECTLY TO CLADDING.

DWG No.

DATE

01\_B&Q\_GLASGOW GW

05-12-23

XXXXXX

POWDERCOATED RAL 7021 GREY. WHITE CUT VINYL DETAIL TO FACE.

FLAT CUT ALUMINIUM LETTERS 320MM CAP HEIGHT. CIRCLE /ARROW 1500 X 1500MM. POWDERCOATED INTO BLACK RAL 9005. LETTERS/ARROW FIXED DIRECTLY TO CLADDING.

1 OFF NEW INTERNALLY ILLUMINATED ECONOFLEX FLEXFACE BOX 2500 X 2500MM DIGI PRINTED FLEXIBLE PVC SKIN TO FACE. **BOX TO BE PAINTED ORANGE** GREENS TO FIT BIRD SPIKES TO BOX.