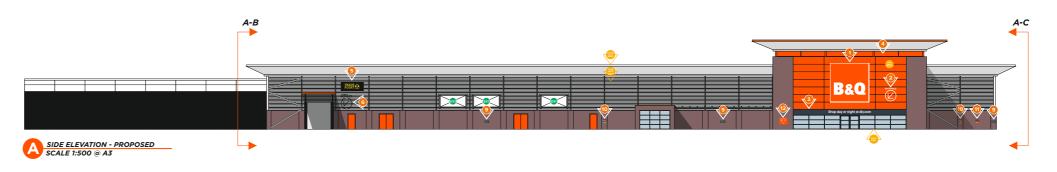

# **B&Q GLASGOW GREAT WESTERN - PROPOSED ELEVATIONS**

| SCALE 1:2. |    |    |    |    |        |
|------------|----|----|----|----|--------|
| 0 5        | 10 | 20 | 30 | 40 | 50Mtrs |

| FILE EXT. | \A-Z PROJECTS\B&Q\SITES\GLASGOW GREAT WESTERN\DRAWINGS\ | DWG No.     | 01_B&Q_GLASGOW GW                                                                                        |
|-----------|---------------------------------------------------------|-------------|----------------------------------------------------------------------------------------------------------|
| CLIENT    | B&Q                                                     | DATE        | 05-12-23                                                                                                 |
| ADDRESS   | GLASGOW GREAT WESTERN                                   | JOB No.     | XXXXXX                                                                                                   |
| DRAWN BY  | J.KING                                                  | This drawin | ng is confidential and any form of reproduction, modification, distribution or other unauthorised use is |