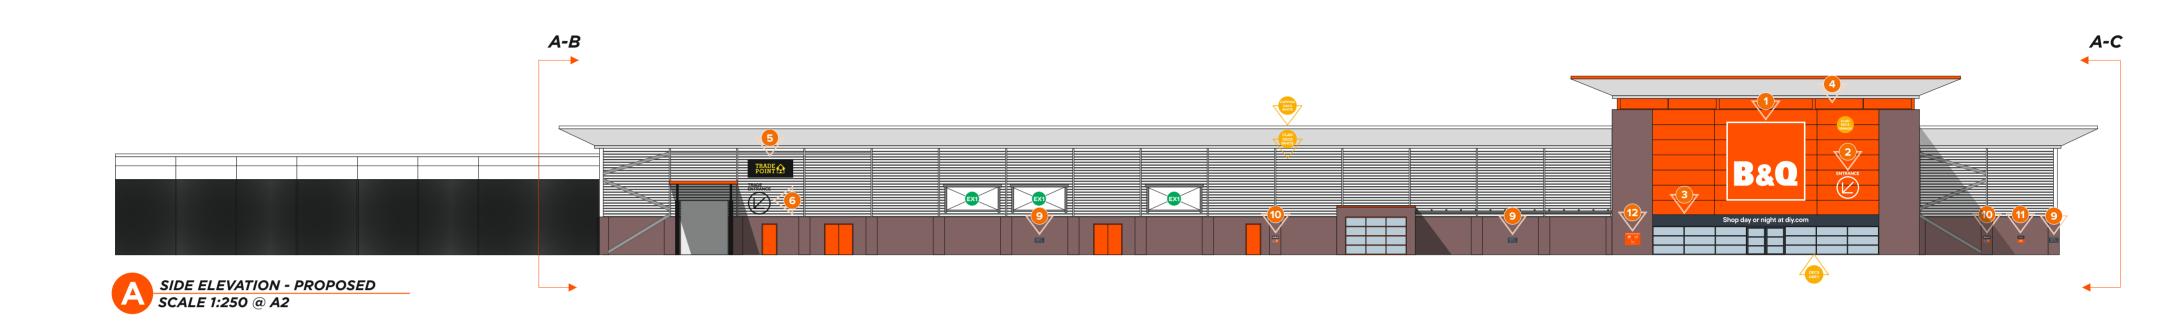

# **B&Q GLASGOW GREAT WESTERN - PROPOSED ELEVATIONS**

| SCALE 1:2. |    |    |    |    |        |
|------------|----|----|----|----|--------|
| 0 5        | 10 | 20 | 30 | 40 | 50Mtrs |

| FILE EXT. | \A-Z PROJECTS\B&Q\SITES\GLASGOW GREAT WESTERN\DRAWINGS\ | DWG No.     | 01_B&Q_GLASGOW GW                                                                                        |
|-----------|---------------------------------------------------------|-------------|----------------------------------------------------------------------------------------------------------|
| CLIENT    | B&Q                                                     | DATE        | 05-12-23                                                                                                 |
| ADDRESS   | GLASGOW GREAT WESTERN                                   | JOB No.     | XXXXXX                                                                                                   |
| DRAWN BY  | J.KING                                                  | This drawin | ng is confidential and any form of reproduction, modification, distribution or other unauthorised use is |

#### **B&Q GLASGOW GREAT WESTERN - PROPOSED HIGH LEVEL SIGNAGE**

1 OFF NEW INTERNALLY ILLUMINATED ECONOFLEX FLEXFACE BOX 5210 X 5210MM DIGI PRINTED FLEXIBLE PVC SKIN TO FACE. EXISTING BOX TO BE PAINTED ORANGE & GREENS TO FIT BIRD SPIKES TO REFURBED BOX.

FLAT CUT ALUMINIUM LETTERS 200MM CAP HEIGHT. CIRCLE /ARROW 1500 X 1500MM. POWDERCOATED INTO WHITE RAL 9003. LETTERS/ARROW FIXED DIRECTLY TO CLADDING.

DWG No.

DATE

01\_B&Q\_GLASGOW GW

05-12-23

XXXXXX

POWDERCOATED RAL 7021 GREY. WHITE CUT VINYL DETAIL TO FACE.

#### **B&Q GLASGOW GREAT WESTERN - PROPOSED HIGH LEVEL SIGNAGE**

1 OFF NEW INTERNALLY ILLUMINATED ECONOFLEX FLEXFACE BOX 5000 X 2000MM ALUMINIUM BOX & RETURNS FINISHED BLACK RAL 9005 WITH DIGI PRINTED FLEXIBLE PVC SKIN TO FACE, YELLOW DETAIL ONLY TO ILLUMINATE.

FLAT CUT ALUMINIUM LETTERS 320MM CAP HEIGHT. CIRCLE /ARROW 1500 X 1500MM. POWDERCOATED INTO BLACK RAL 9005. LETTERS/ARROW FIXED DIRECTLY TO CLADDING.

1 OFF NEW INTERNALLY ILLUMINATED ECONOFLEX FLEXFACE BOX 2500 X 2500MM DIGI PRINTED FLEXIBLE PVC SKIN TO FACE. **BOX TO BE PAINTED ORANGE** GREENS TO FIT BIRD SPIKES TO BOX.

1 OFF NEW INTERNALLY ILLUMINATED ECONOFLEX FLEXFACE BOX 2500 X 2500MM DIGI PRINTED FLEXIBLE PVC SKIN TO FACE. **BOX TO BE PAINTED ORANGE** GREENS TO FIT BIRD SPIKES TO BOX.

| FILE EXT. | \A-Z PROJECTS\B&Q\SITES\GLASGOW GREAT WESTERN\DRAWINGS\ | DWG No.     | 01_B&Q_GLASGOW GW                                                                                                    |    |
|-----------|---------------------------------------------------------|-------------|----------------------------------------------------------------------------------------------------------------------|----|
| CLIENT    | B&Q                                                     | DATE        | 05-12-23                                                                                                             | F  |
| ADDRESS   | GLASGOW GREAT WESTERN                                   | JOB No.     | XXXXXX                                                                                                               | \  |
| DRAWN BY  | J.KING                                                  | This drawii | ing is confidential and any form of reproduction, modification, distribution or other unauthorised use is strictly i | or |

#### **B&Q GLASGOW GREAT WESTERN - PROPOSED LOW LEVEL SIGNAGE**

1:10

1:10

Please note B&Q Limited is unable to take responsibility for loss or damage to your vehicle or property in our car park.

3 OFF FOLDED ALUMINIUM PANELS 600 X 330 X 40MM FINISHED GREY RAL 7021 WITH CUT WHITE VINYL TEXT APPLIED