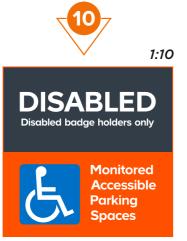

#### **B&Q GLASGOW GREAT WESTERN - PROPOSED LOW LEVEL SIGNAGE**

1:10

1:10

Please note B&Q Limited is unable to take responsibility for loss or damage to your vehicle or property in our car park.

3 OFF FOLDED ALUMINIUM PANELS 600 X 330 X 40MM FINISHED GREY RAL 7021 WITH CUT WHITE VINYL TEXT APPLIED