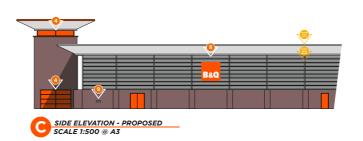

#### **B&Q GLASGOW GREAT WESTERN - PROPOSED HIGH LEVEL SIGNAGE**

1 OFF NEW INTERNALLY ILLUMINATED ECONOFLEX FLEXFACE BOX 5000 X 2000MM ALUMINIUM BOX & RETURNS FINISHED BLACK RAL 9005 WITH DIGI PRINTED FLEXIBLE PVC SKIN TO FACE, YELLOW DETAIL ONLY TO ILLUMINATE.

FLAT CUT ALUMINIUM LETTERS 320MM CAP HEIGHT. CIRCLE /ARROW 1500 X 1500MM. POWDERCOATED INTO BLACK RAL 9005. LETTERS/ARROW FIXED DIRECTLY TO CLADDING.

1 OFF NEW INTERNALLY ILLUMINATED ECONOFLEX FLEXFACE BOX 2500 X 2500MM DIGI PRINTED FLEXIBLE PVC SKIN TO FACE. **BOX TO BE PAINTED ORANGE** GREENS TO FIT BIRD SPIKES TO BOX.

1 OFF NEW INTERNALLY ILLUMINATED ECONOFLEX FLEXFACE BOX 2500 X 2500MM DIGI PRINTED FLEXIBLE PVC SKIN TO FACE. **BOX TO BE PAINTED ORANGE** GREENS TO FIT BIRD SPIKES TO BOX.

| FILE EXT. | \A-Z PROJECTS\B&Q\SITES\GLASGOW GREAT WESTERN\DRAWINGS\ | DWG No.     | 01_B&Q_GLASGOW GW                                                                                                    |    |
|-----------|---------------------------------------------------------|-------------|----------------------------------------------------------------------------------------------------------------------|----|
| CLIENT    | B&Q                                                     | DATE        | 05-12-23                                                                                                             | F  |
| ADDRESS   | GLASGOW GREAT WESTERN                                   | JOB No.     | XXXXXX                                                                                                               | \  |
| DRAWN BY  | J.KING                                                  | This drawii | ing is confidential and any form of reproduction, modification, distribution or other unauthorised use is strictly i | or |