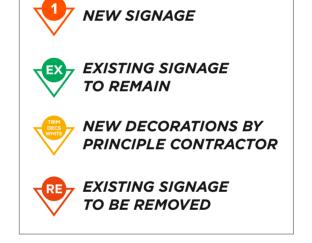

----------------------------|-------------|------------------------------------------------------------------------------------------------------------|
| CLIENT    | B&Q                                                     | DATE        | 05-12-23                                                                                                   |
| ADDRESS   | GLASGOW GREAT WESTERN                                   | JOB No.     | XXXXXX                                                                                                     |
| DRAWN BY  | J.KING                                                  | This drawin | ng is confidential and any form of reproduction, modification, distribution or other unauthorised use is s |



# **B&Q GLASGOW GREAT WESTERN - PROPOSED ELEVATIONS**







| SCALE 1:2. |    |    |    |    |        |
|------------|----|----|----|----|--------|
| 0 5        | 10 | 20 | 30 | 40 | 50Mtrs |

| FILE EXT. | \A-Z PROJECTS\B&Q\SITES\GLASGOW GREAT WESTERN\DRAWINGS\ | DWG No.     | 01_B&Q_GLASGOW GW                                                                                        |
|-----------|---------------------------------------------------------|-------------|----------------------------------------------------------------------------------------------------------|
| CLIENT    | B&Q                                                     | DATE        | 05-12-23                                                                                                 |
| ADDRESS   | GLASGOW GREAT WESTERN                                   | JOB No.     |