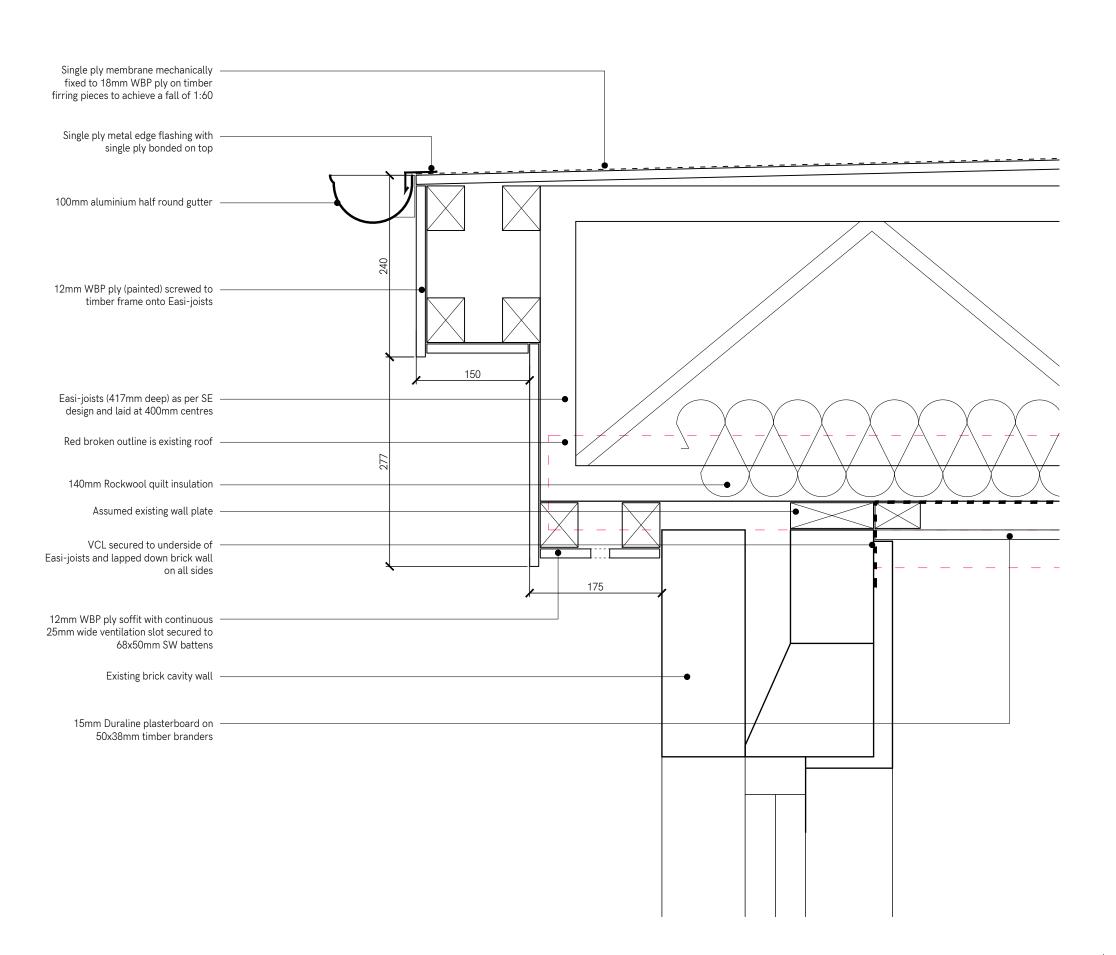

### Masonry Construction

Refer to F30 specification (which includes SE input) together with SE drawings and specifications for full details of wall ties, supports, restrains and similar

 P02
 Joist design changed to Easi-joist
 JG
 RH
 16.02.24