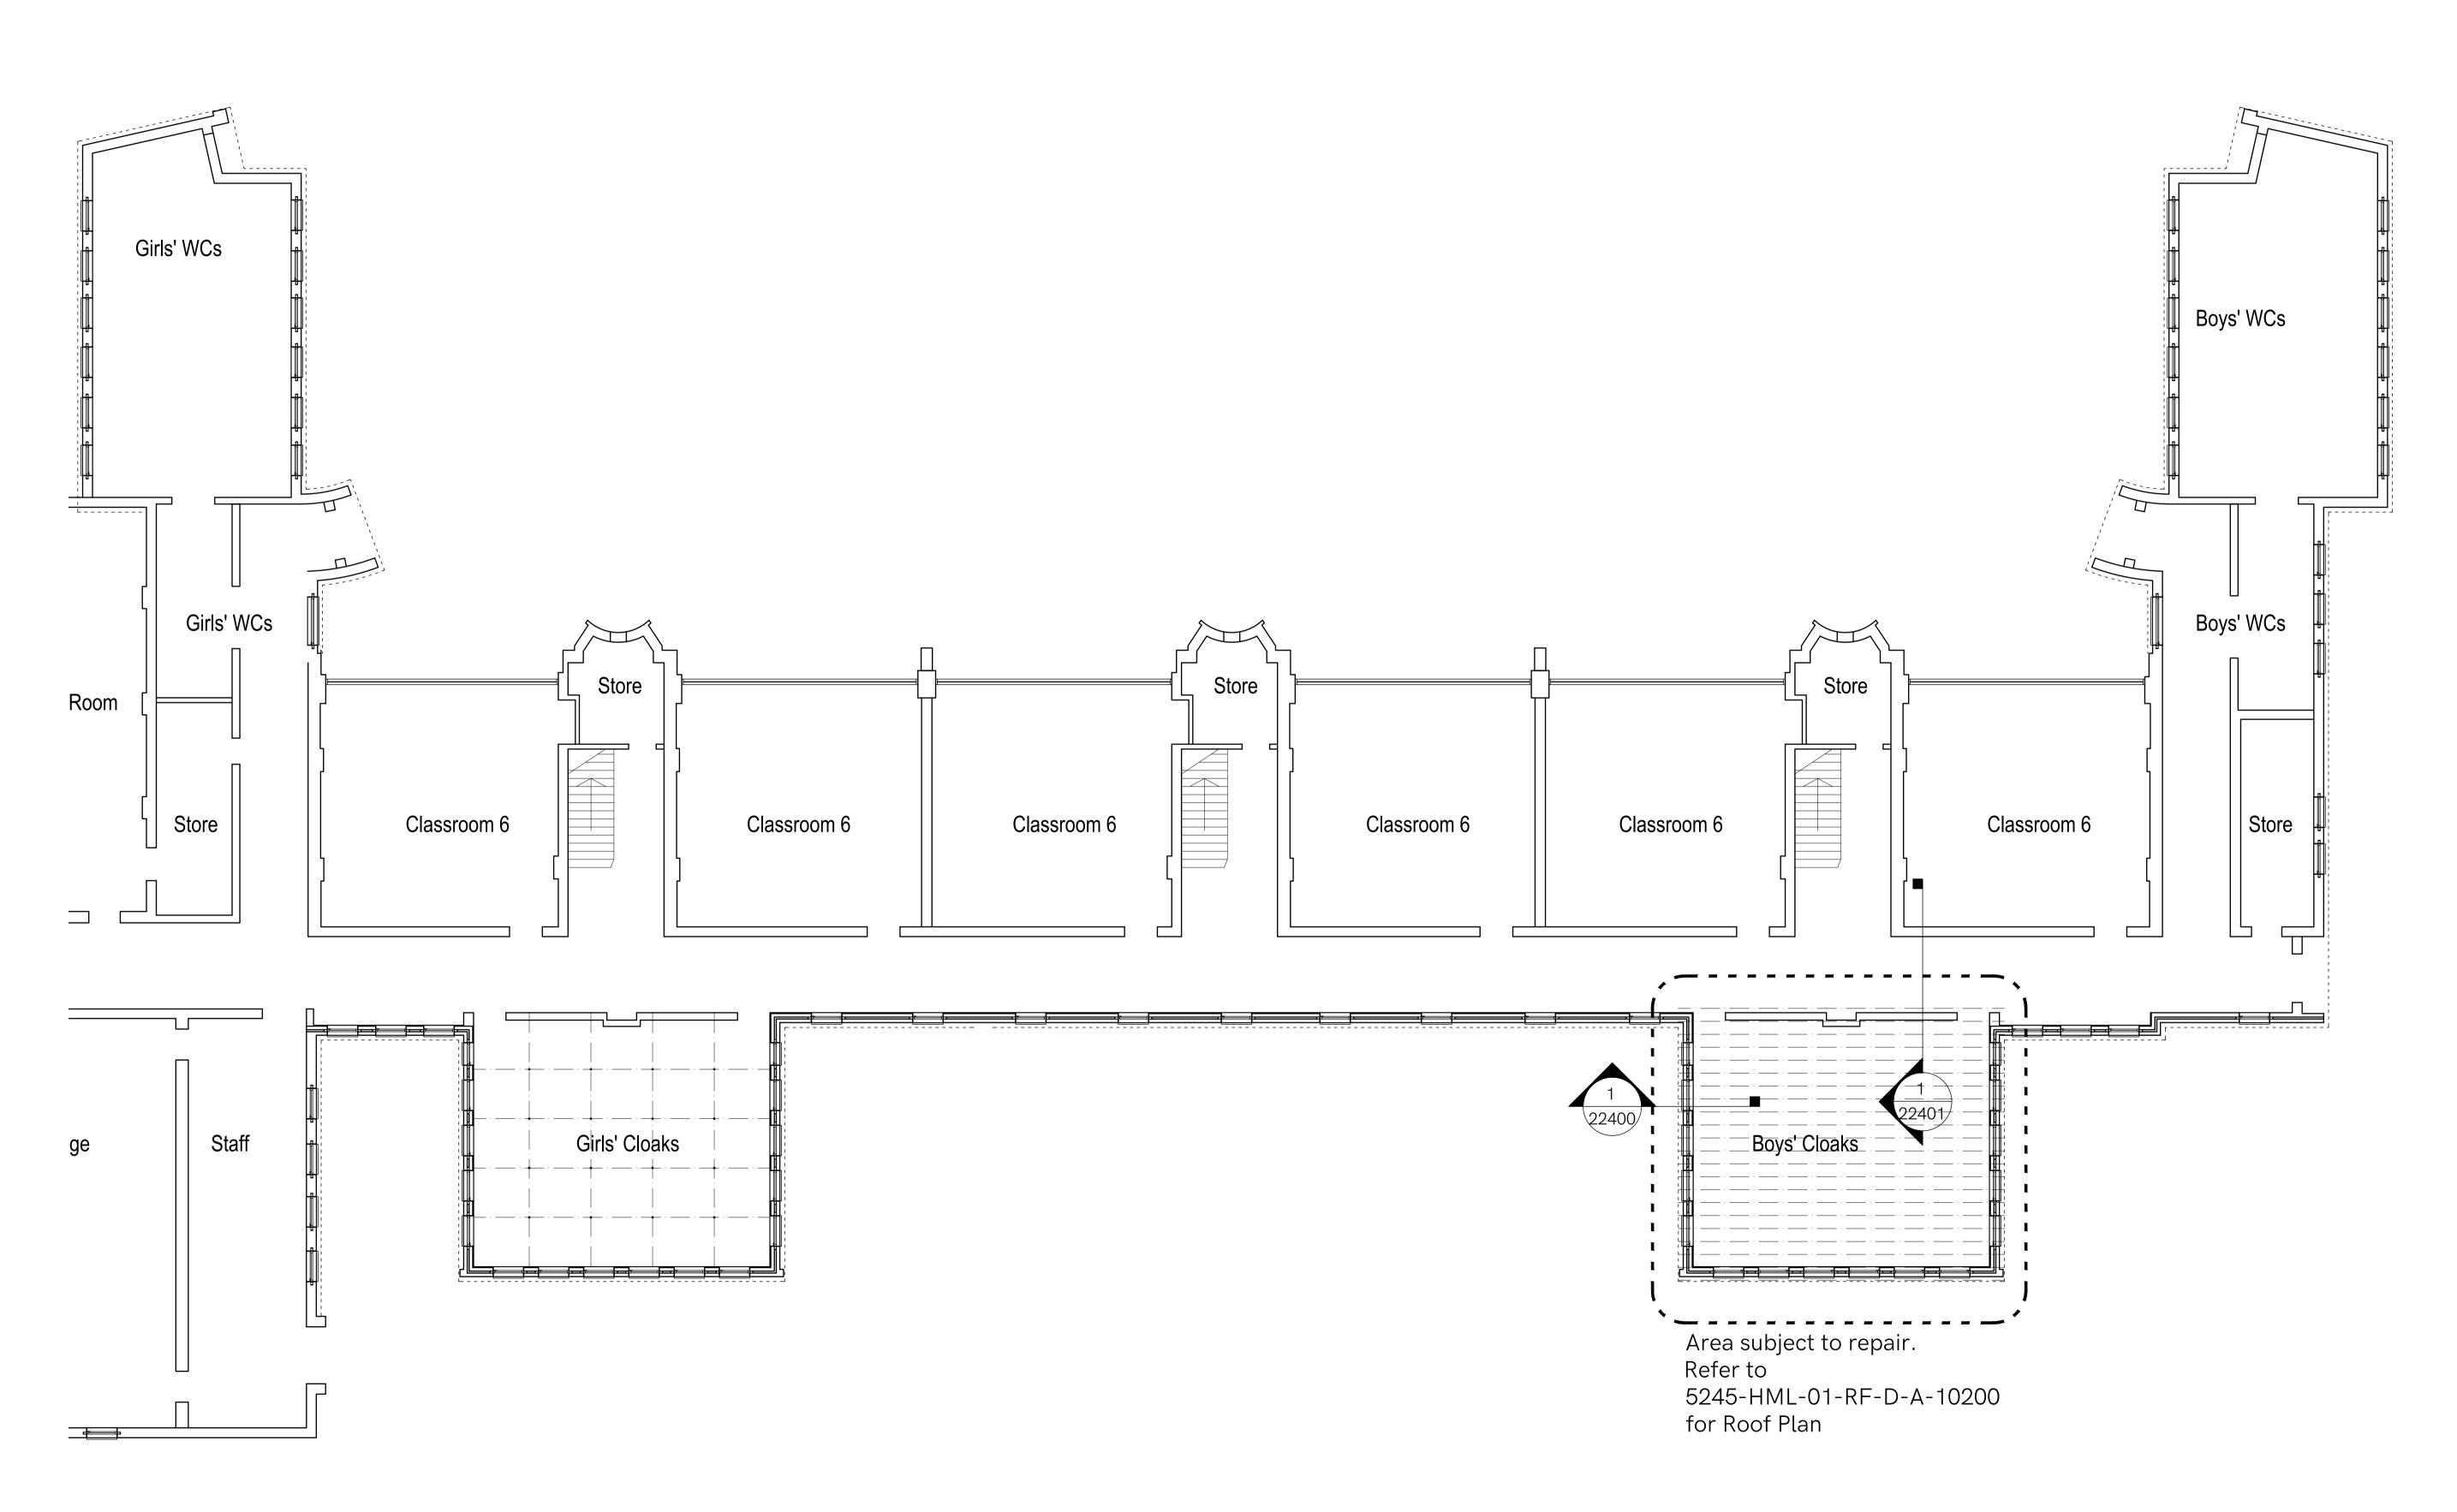

## Holmes Miller 89 Minerva Street

Glasgow G3 8LE 0141 204 2080 www.holmesmiller.com

Project Thorntree Primary School Cloakroom Roof Repair

5254

## Drawing Name

Proposed Ground Floor Plan

| Scale @ A1 | Checked | Revision |
|------------|---------|----------|
| 1:100      | RH      | P01      |

Drawing Number 5254-HML-01-00-D-A-10100