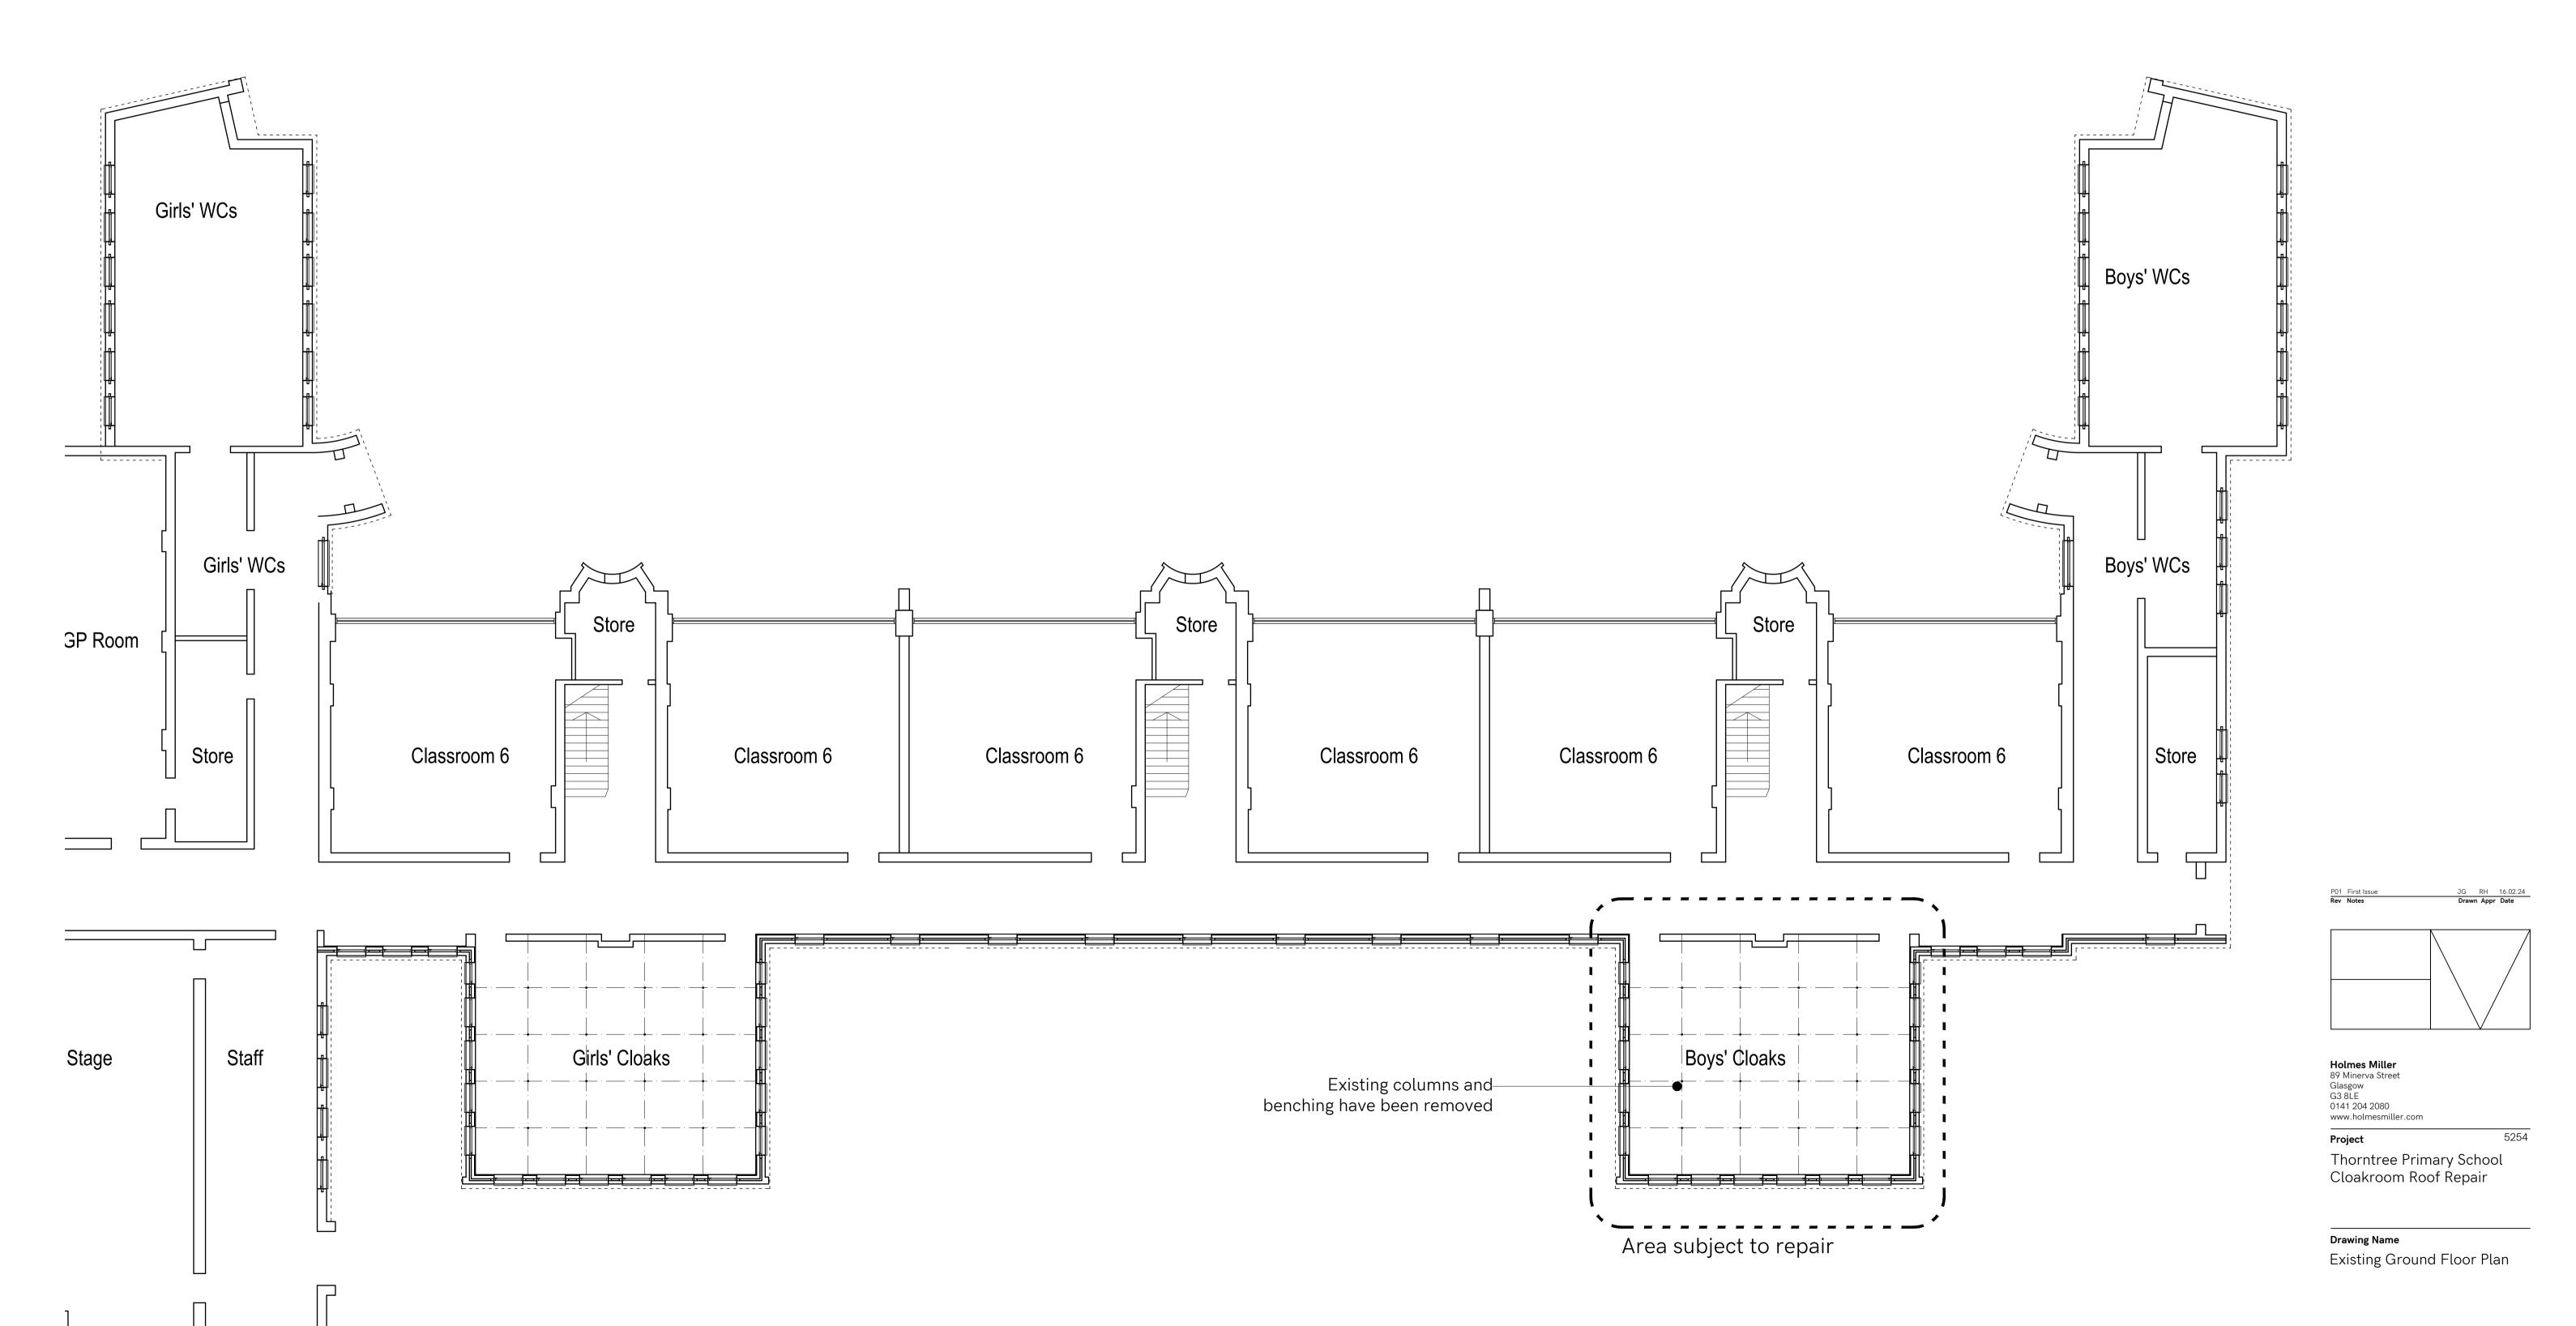

## Notes

Copyright and not to be reproduced without the consent of Holmes Miller Holmes Miller accepts responsibility for this document only to the commissioning Party and not to any other. Holmes Miller does not accept liability for accuracy or veracity of survey information provided by others and horizontal dimensions and levels provided by Holmes Miller and based on survey information provided by others must be verified on site DO NOT SCALE: Use figured dimensions only

## **Masonry Construction**

Refer to F30 specification (which includes SE input) together with SE drawings and specifications for full details of wall ties, supports, restrains and similar



Scale @ A1 Checked Rev

## Drawing Number

5254-HML-01-00-D-A-10000