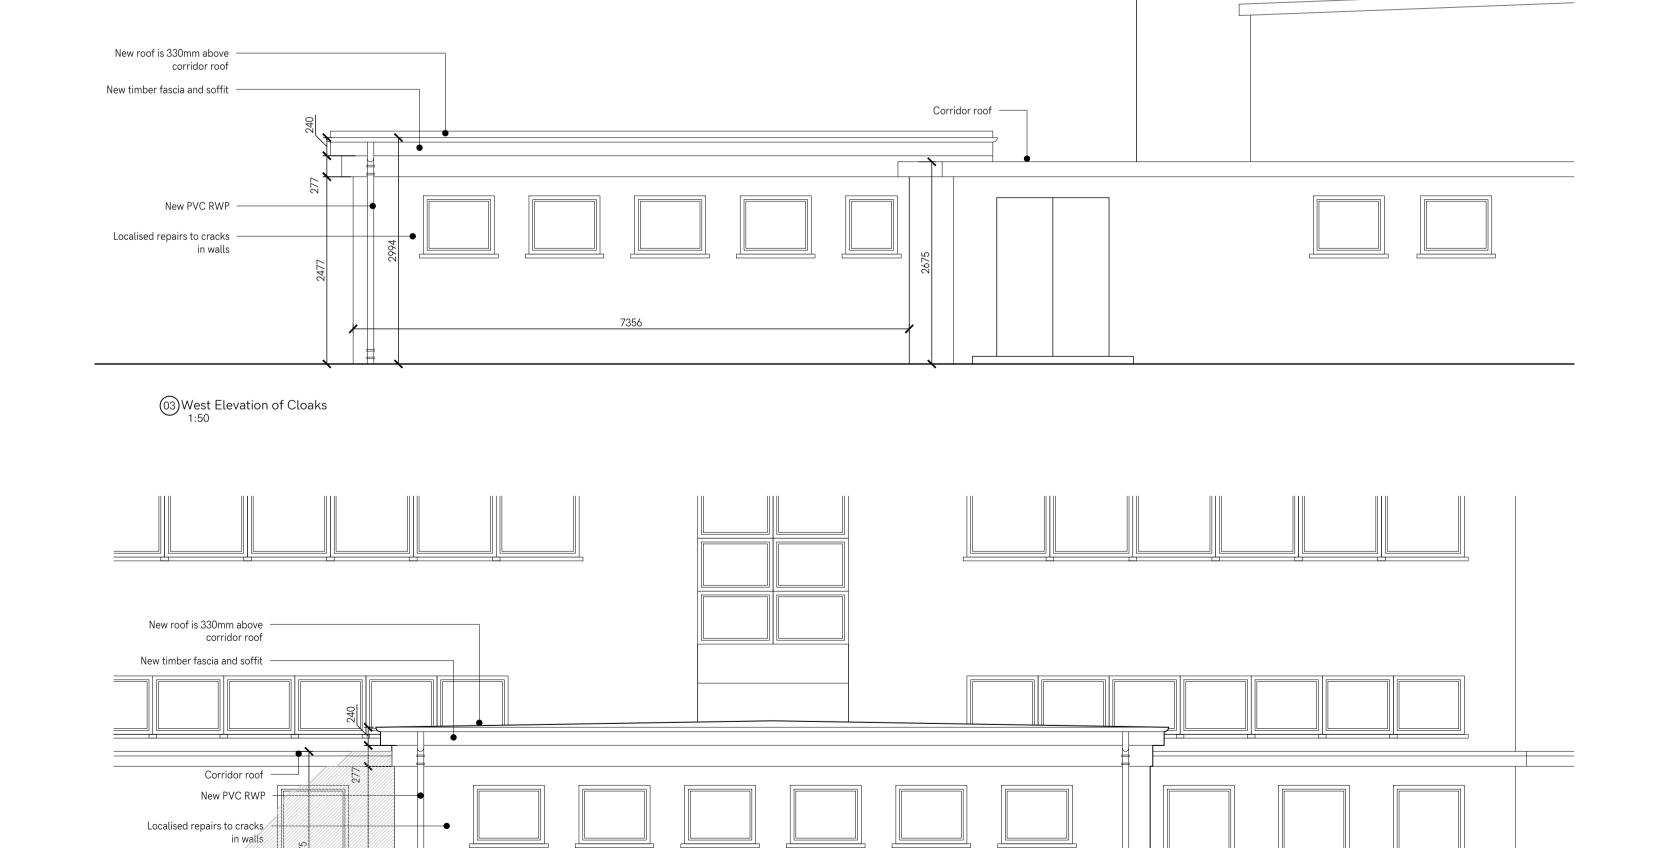

### **Masonry Construction**

Refer to F30 specification (which includes SE input) together with SE drawings and specifications for full details of wall ties, supports, restrains and similar

04)North Elevation of Cloaks 1:50 Rev Notes Drawn Appr Date