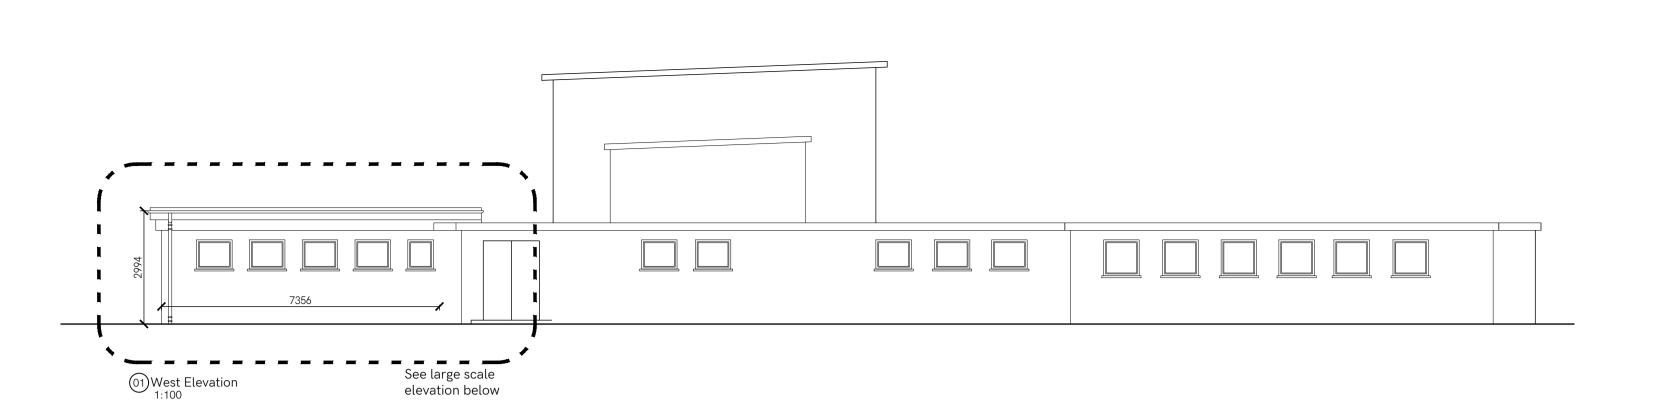

### **Masonry Construction**

Refer to F30 specification (which includes SE input) together with SE drawings and specifications for full details of wall ties, supports, restrains and similar

04)North Elevation of Cloaks 1:50 Rev Notes Drawn Appr Date