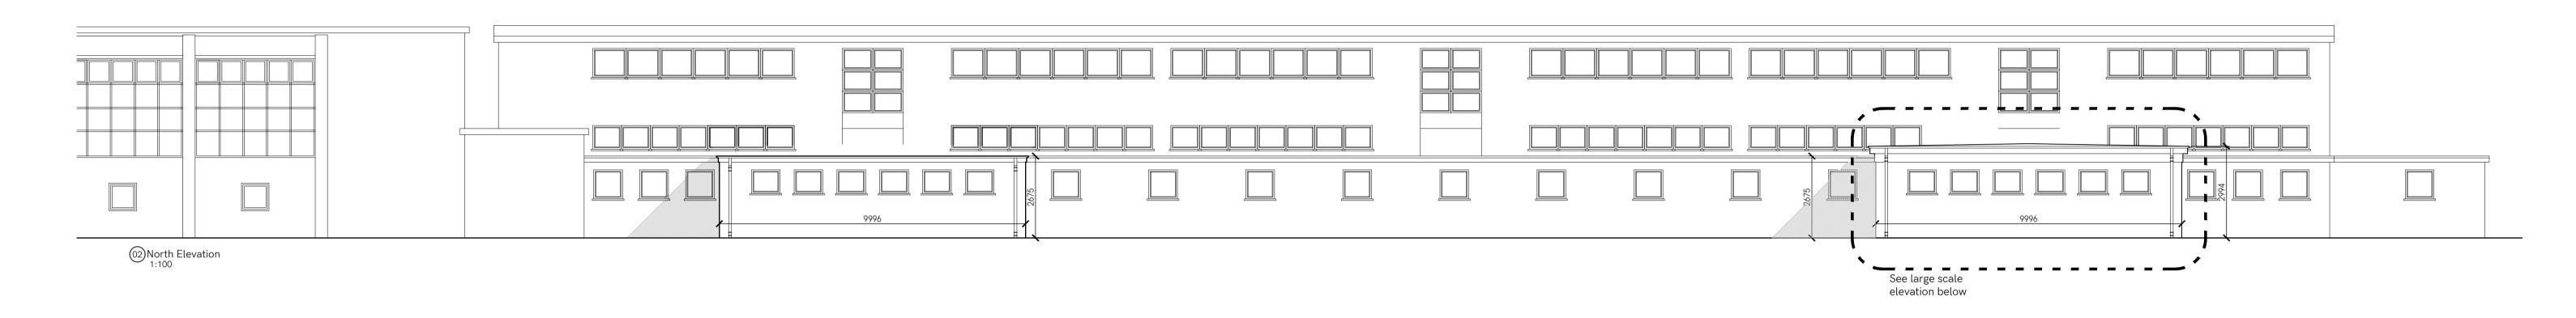

### **Masonry Construction**

Refer to F30 specification (which includes SE input) together with SE drawings and specifications for full details of wall ties, supports, restrains and similar

04)North Elevation of Cloaks 1:50 Rev Notes Drawn Appr Date