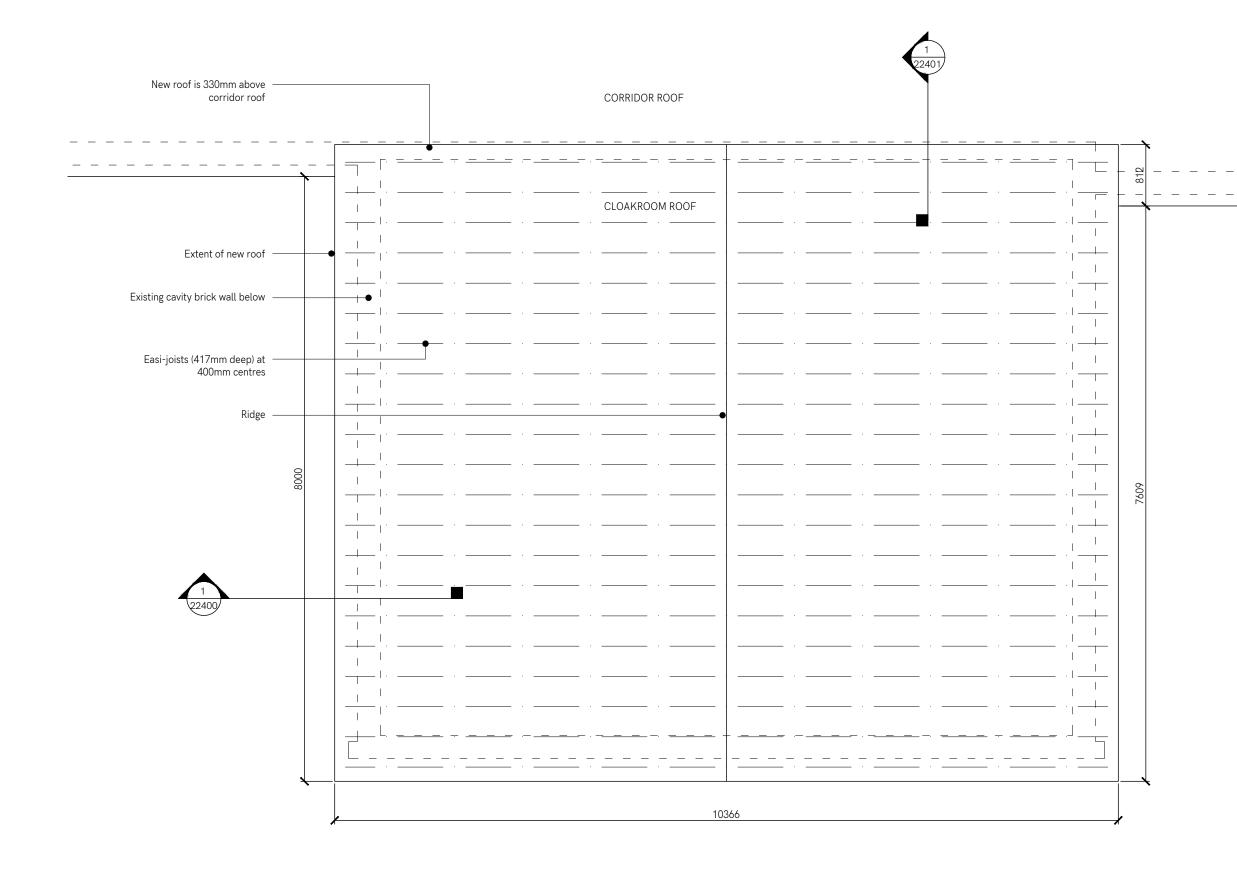

### Masonry Construction

Refer to F30 specification (which includes SE input) together with SE drawings and specifications for full details of wall ties, supports, restrains and similar

| Rev | Notes                                 | Drawn Appr Date |    |          |
|-----|---------------------------------------|-----------------|----|----------|
| P01 | First Revision                        | JG              | RH | 30.01.24 |
| P02 | Annotation added to elevation         | JG              | RH | 07.02.24 |
| P03 | Elevation removed. Dims added to plan | JG              | RH | 16.02.24 |

# Drawing Name

Proposed Roof Plan

| Scale @A3 | Checked | Revision |
|-----------|---------|----------|
| 1:50      | RH      | P03      |