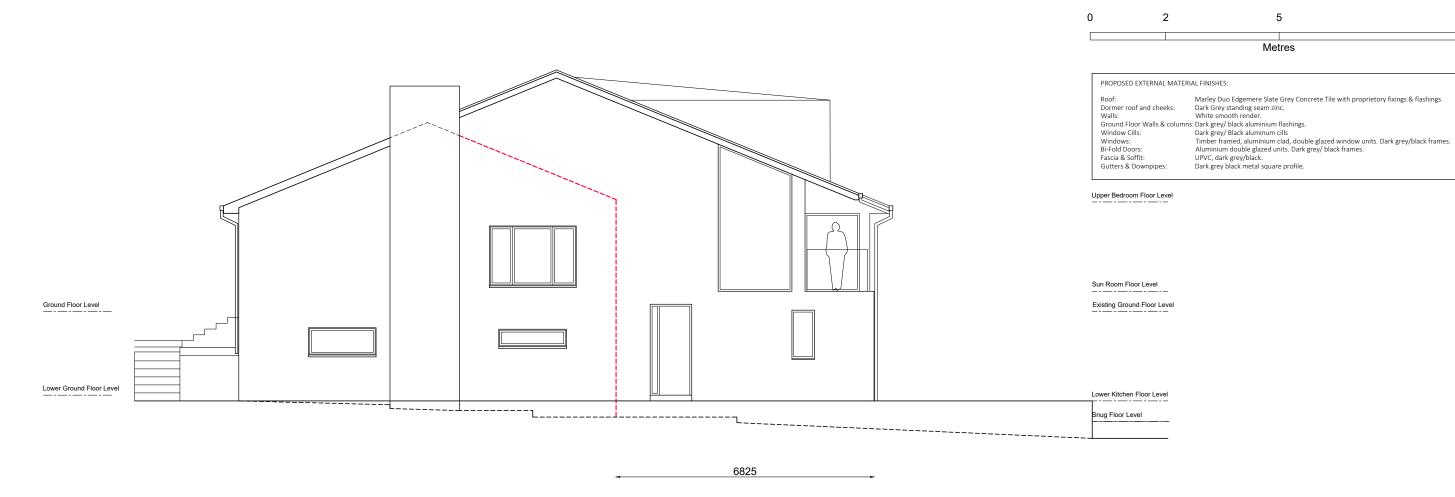

West (Side) Elevation as Proposed @ 1:100

10

0141 552 2729 info@inkdesign.co.uk www.inkdesign.co.uk

Ms. McColl

11 Waterside Gardens. Carmunnock,

Glasgow, G76 9AL. Project

Rear Extension with internal alterations to 11 Waterside Gardens.

Carmunnock,

Glasgow, G76 9AL.

Drawing Scale West and East (Side) 1:100 @ A3 Elevations as Proposed

Checked LD МН

3 - Planning

Drawing Date Drawing No. Mar. 24 19-748-PL15

Revision Date