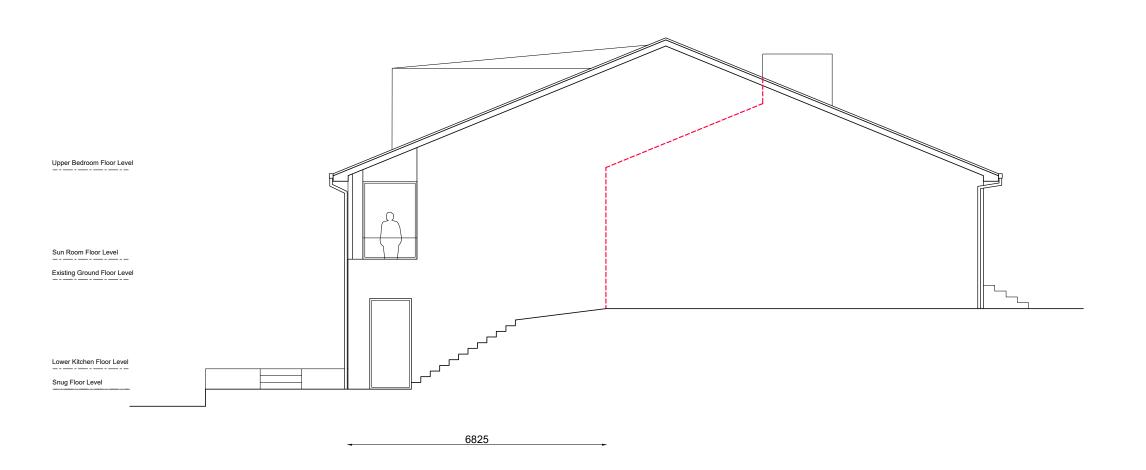

West (Side) Elevation as Proposed @ 1:100

10

0141 552 2729 info@inkdesign.co.uk www.inkdesign.co.uk

Ms. McColl

11 Waterside Gardens. Carmunnock,

Glasgow, G76 9AL. Project

Rear Extension with internal alterations to 11 Waterside Gardens.

Carmunnock,

Glasgow, G76 9AL.

Drawing Scale West and East (Side) 1:100 @ A3 Elevations as Proposed

Checked LD МН

3 - Planning

Drawing Date Drawing No. Mar. 24 19-748-PL15

Revision Date