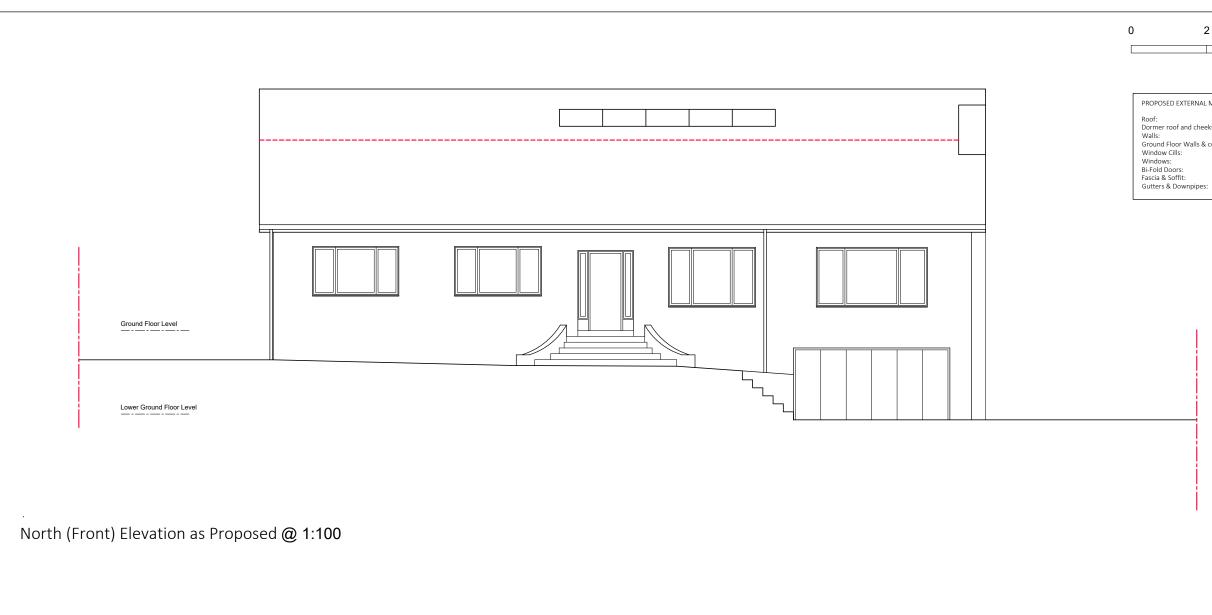

| 2                             | 5                                                                                                                                                                                                          | 10 |
|-------------------------------|------------------------------------------------------------------------------------------------------------------------------------------------------------------------------------------------------------|----|
|                               | Metres                                                                                                                                                                                                     |    |
| DSED EXTERNAL MATE            |                                                                                                                                                                                                            |    |
| er roof and cheeks:           | Marley Duo Edgemere Slate Grey Concrete Tile with proprietory fixings & flashings<br>Dark Grey standing seam zinc.<br>White smooth render                                                                  |    |
|                               | ns: Dark grey/ black aluminium flashings.                                                                                                                                                                  |    |
| ow Cills:<br>ows:<br>d Doors: | Dark grey/ Black aluminum cills<br>Timber framed, aluminium clad, double glazed window units. Dark grey/black frames.<br>Aluminium double glazed units. Dark grey/ black frames.<br>UPVC, dark grey/black. |    |