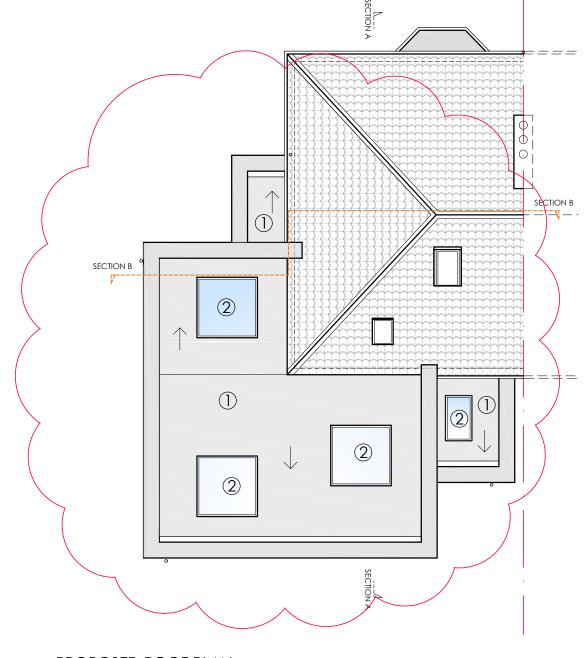

## PROPOSALS KEY

- ① MEMBRANE ROOF BEHIND PARAPET
- ② ROOFLIGHT

PROPOSED ROOF PLAN

----

SECTION LINE (STEPPED)

| rev a 29.01.2024 - scheme revised following previous planning application 23/02135/FUL |                                                                                                               |                            |            |             |
|----------------------------------------------------------------------------------------|---------------------------------------------------------------------------------------------------------------|----------------------------|------------|-------------|
| Suite 3, 1st                                                                           | floor East, Clydeway House, 813 South Street, Glasgow G14 0BX t: 0141 438 0062 e: mail@karenparryarchitect.cd | karen parry architects Itd |            |             |
| location                                                                               | 242 KELSO STREET                                                                                              | PROPOSED ROOF              |            |             |
| client                                                                                 | WALEED TOTAKHYL                                                                                               | date                       | scale      | drawing no. |
| project                                                                                | SIDE & REAR EXTENSION & ALTERATIONS                                                                           | 29/01/24                   | 1:100 @ A3 | 09A         |