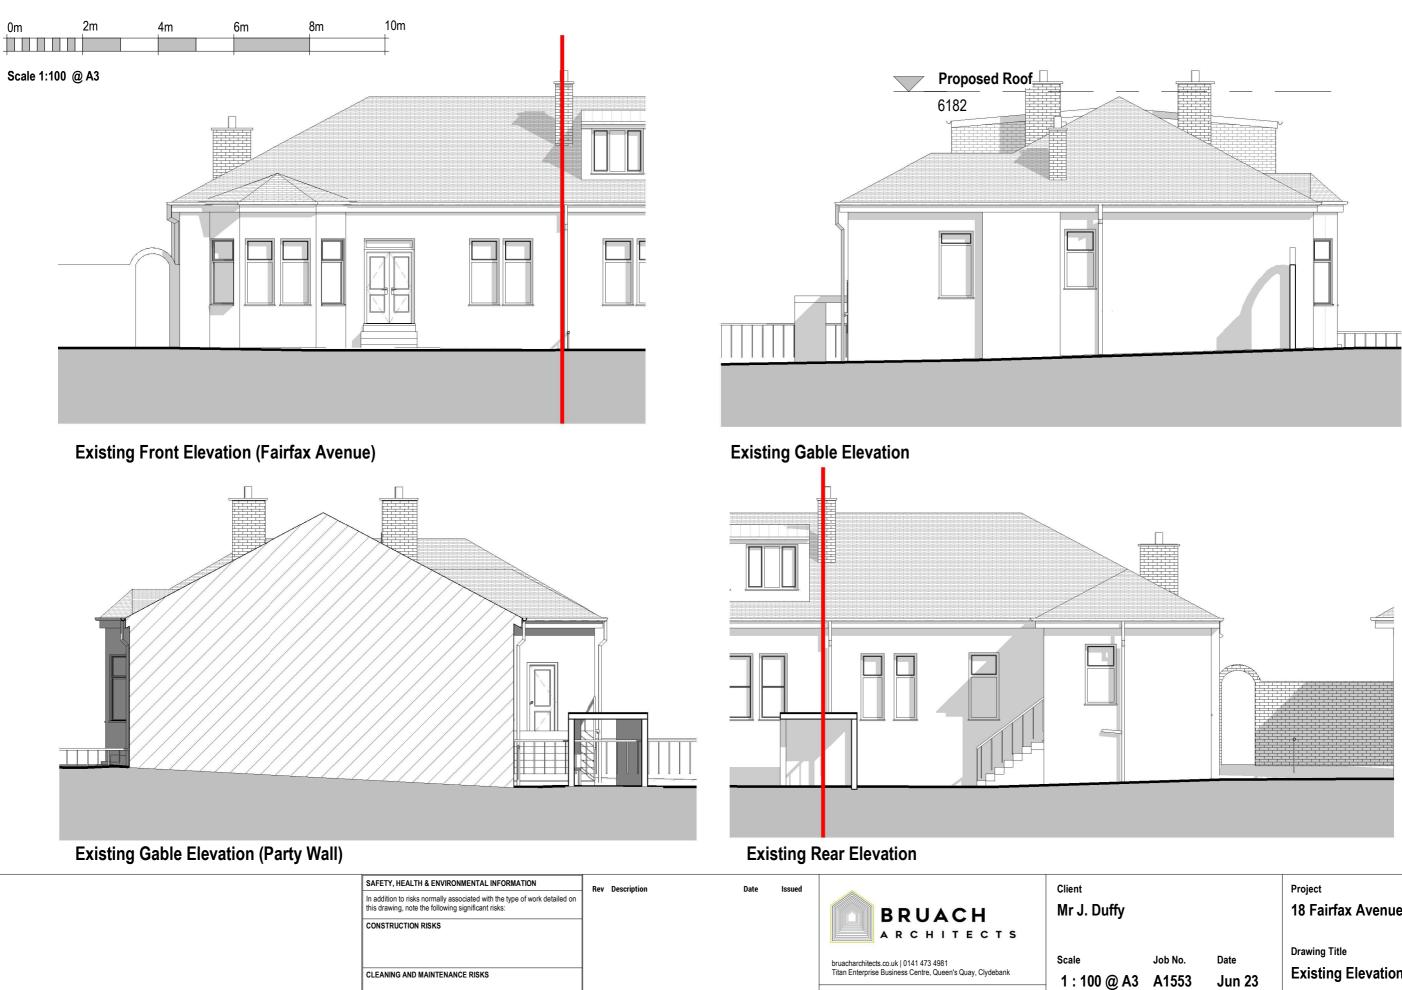

DO NOT SCALE FROM

|                           |      | Project<br>18 Fairfax Avenue      |     |
|---------------------------|------|-----------------------------------|-----|
| Job No. Date<br>A1553 Jul | n 23 | Drawing Title Existing Elevations |     |
|                           |      | Drawing Number                    | Rev |
| DRAWINGS                  |      | A1553-BRU-ZZ-ZZ-DR-A-20015        |     |