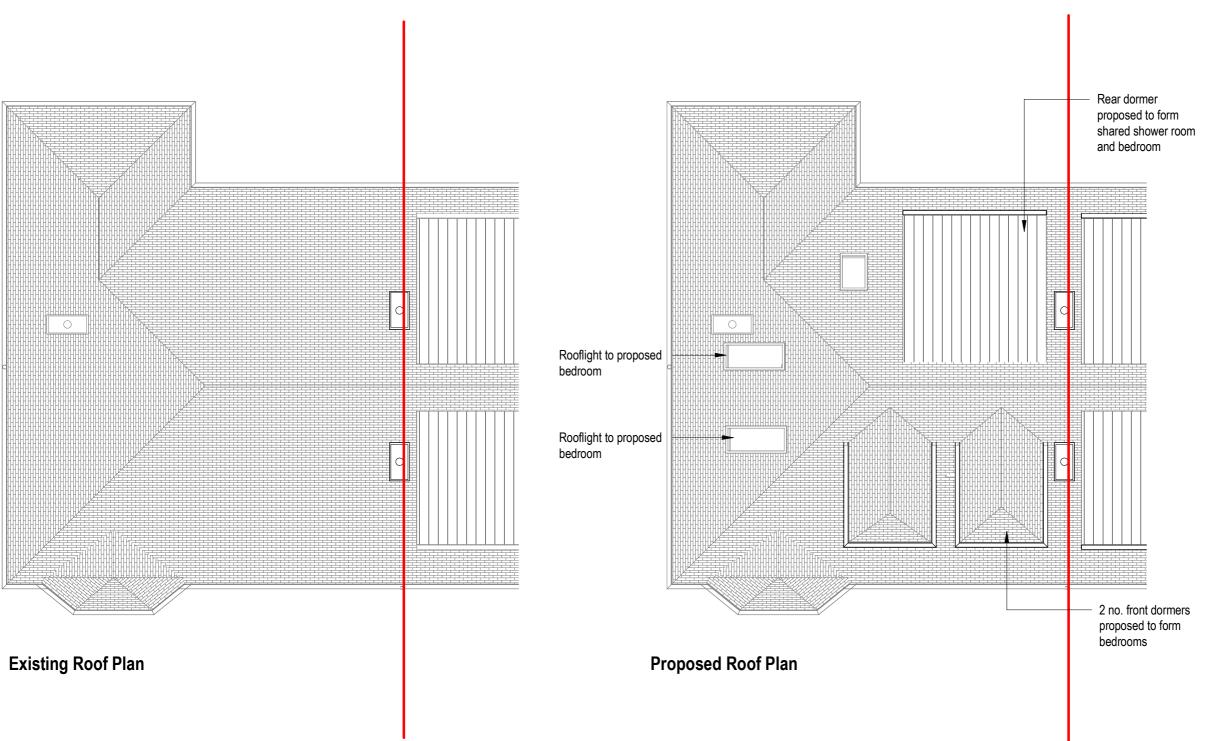

## Project

18 Fairfax Avenue

Drawing Title

Existing and Proposed Roof Plans

Drawing Number

Rev

A1553-BRU-ZZ-R-DR-A-20023