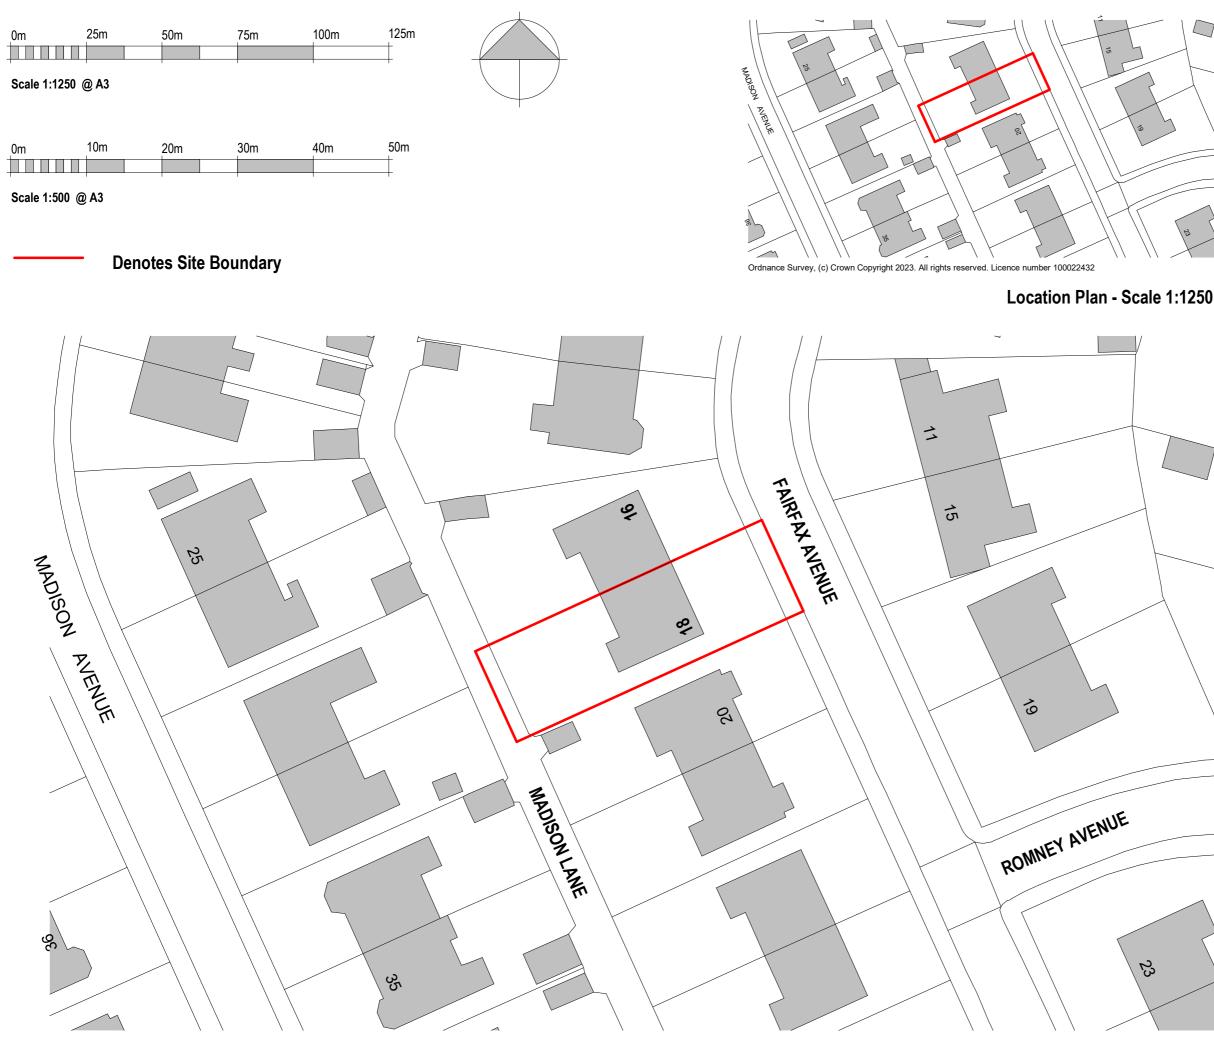

Ordnance Survey, (c) Crown Copyright 2023. All rights reserved. Licence number 100022432

Location Plan - Scale 1:500

| SAF | ETY, HEALTH & ENVIRONI                                          | MENTAL INFOR | MATION     |             |
|-----|-----------------------------------------------------------------|--------------|------------|-------------|
|     | ddition to risks normally asso<br>drawing, note the following s |              | pe of work | detailed on |
| CON | ISTRUCTION RISKS                                                |              |            |             |
| CLE | ANING AND MAINTENANC                                            | E RISKS      |            |             |
| DEN | IOLITION RISKS                                                  |              |            |             |
| Rev | Description                                                     |              | Date       | Issued      |
|     |                                                                 |              |            |             |
|     |                                                                 |              |            |             |

## Client

Mr J. Duffy

Job No. Date Scale As indicated @ A1553 Jun 23 A3 Project 18 Fairfax Avenue

Drawing Title

Location Plan