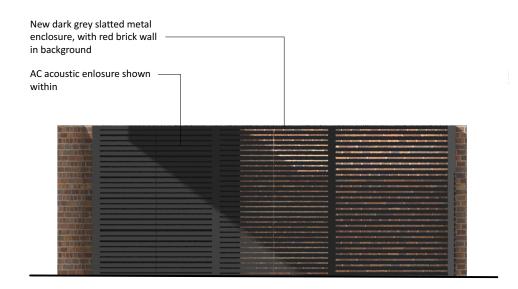

**Pro. North East Elevation** 1:50 @ A3

New red brick wall addressing boundary

**Pro. South West Elevation** 

1:50 @ A3

Pro. North West Elevation 1:50 @ A3

**Pro. South East Elevation** 1:50 @ A3

New dark grey slatted metal

enclosure housing bins and

**Pro. Plan** 1:100 @ A3

0 1 2 3 4 5 r 1:100

These details are subject to all relevant statutory approvals. If in doubt, check.

All dimensions are to be checked on site. Areas where quoted are approximate. Figured dimensions only are to be taken from this drawing.