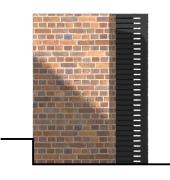

**Pro. North East Elevation** 1:50 @ A3

New red brick wall addressing boundary

**Pro. South West Elevation** 

1:50 @ A3

Pro. North West Elevation 1:50 @ A3

**Pro. South East Elevation** 1:50 @ A3

New dark grey slatted metal

enclosure housing bins and

**Pro. Plan** 1:100 @ A3

0 1 2 3 4 5 r 1:100

These details are subject to all relevant statutory approvals. If in doubt, check.

All dimensions are to be checked on site. Areas where quoted are approximate. Figured dimensions only are to be taken from this drawing.