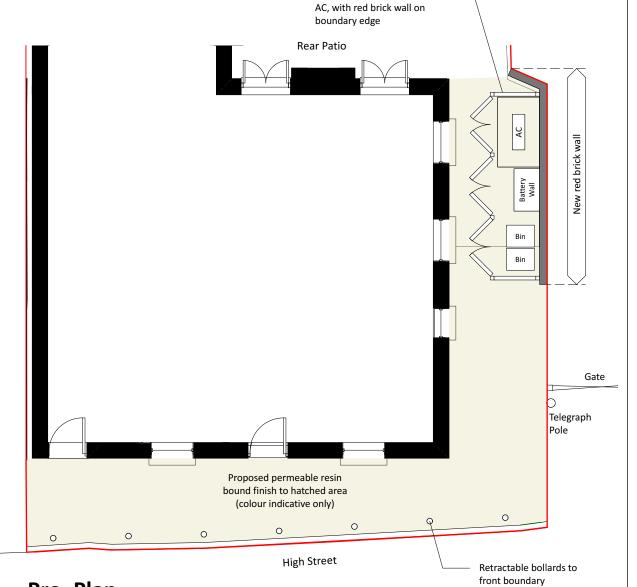

enclosure housing bins and

**Pro. Plan** 1:100 @ A3

0 1 2 3 4 5 r 1:100

These details are subject to all relevant statutory approvals. If in doubt, check.

All dimensions are to be checked on site. Areas where quoted are approximate. Figured dimensions only are to be taken from this drawing.