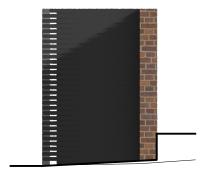

**Pro. North East Elevation** 1:50 @ A3

New red brick wall addressing boundary

**Pro. South West Elevation** 

1:50 @ A3

Pro. North West Elevation 1:50 @ A3

**Pro. South East Elevation** 1:50 @ A3

New dark grey slatted metal

enclosure housing bins and

**Pro. Plan** 1:100 @ A3

0 1 2 3 4 5 r 1:100

These details are subject to all relevant statutory approvals. If in doubt, check.

All dimensions are to be checked on site. Areas where quoted are approximate. Figured dimensions only are to be taken from this drawing.