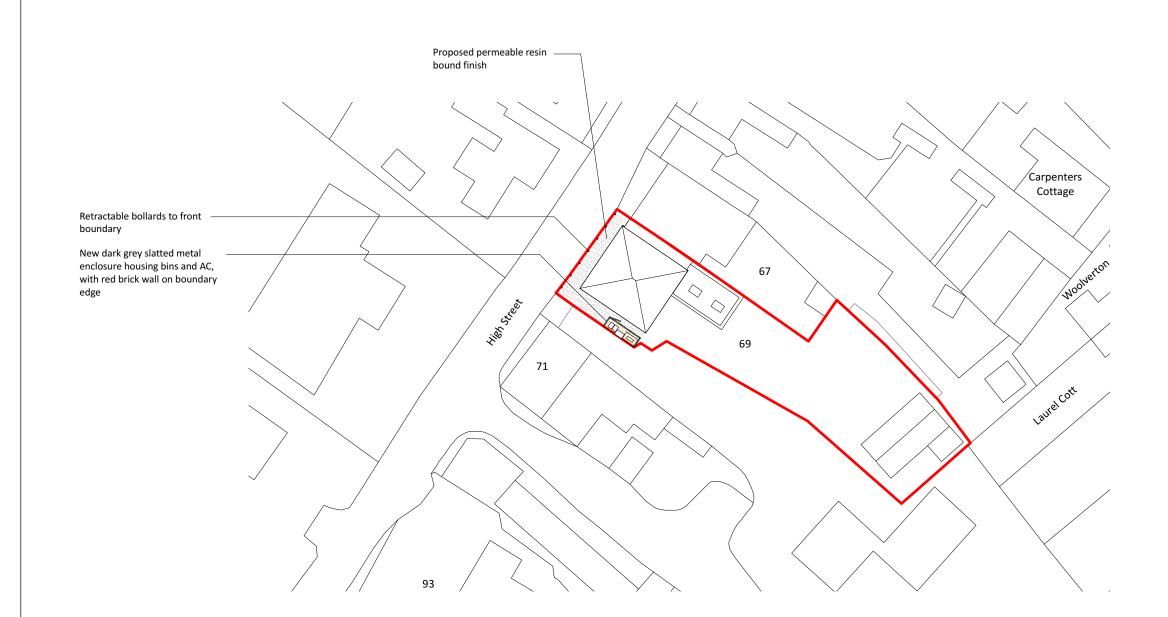

## Pro.Site Plan 1:500

These details are subject to all relevant statutory approvals. If in doubt, check. All dimensions are to be checked on site. Areas where quoted are approximate. Figured dimensions only are to be taken from this drawing. Any discrepancies with other related information is to be reported to Absolute Architecture prior to order/construction/installation.. This document should not be relied on or used in circumstances other than those for which it was originally prepared and for which Absolute Architecture was commissioned. Absolute Architecture accepts no responsibility for this document to any party other than the person by whom it was commissioned.