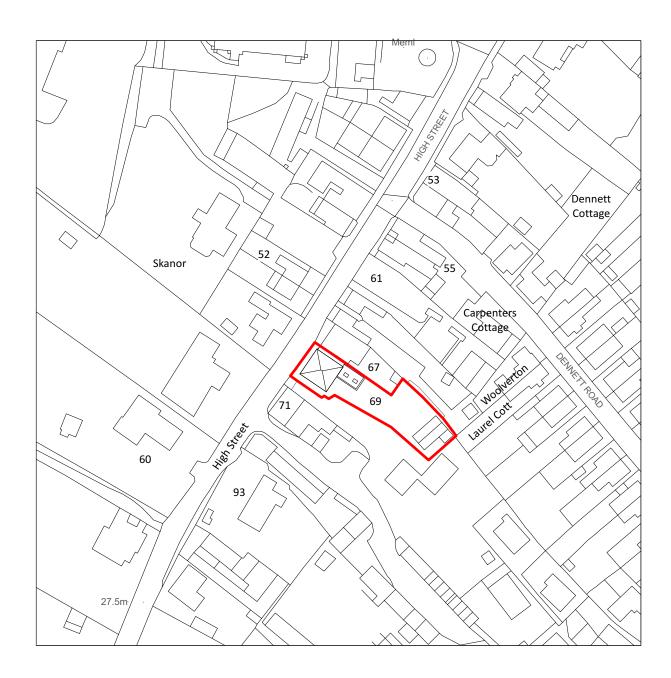

©Crown Copyright and database rights 2022 OS Licence no. 100051661

## Location Plan 1:1250

These details are subject to all relevant statutory approvals. If in doubt, check. All dimensions are to be checked on site. Areas where quoted are approximate. Figured dimensions only are to be taken from this drawing. Any discrepancies with other related information is to be reported to Absolute Architecture prior to order/construction/installation.. This document should not be relied on or used in circumstances other than those for which it was originally prepared and for which Absolute Architecture was commissioned. Absolute Architecture accepts no responsibility for this document to any party other than the person by whom it was commissioned.