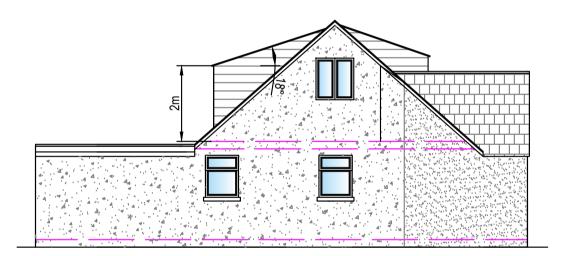

# EXISTING ELEVATIONS SCALE 1:100

South East Elevation

EXISTING FLOOR PLANS

Bedroom 3 Bedroom 2 

First Floor

Ground Floor

**PROPOSED ELEVATIONS** 

PROPOSED FLOOR PLANS

### MATERIALS:-

- ROOF: Concrete roof tile
- WALLS: Brick with K-rend in white and faux slate cladding
- DOORS : uPVC double glazed (anthracite)

WINDOWS: uPVC double glazing (anthracite)

North East Elevation