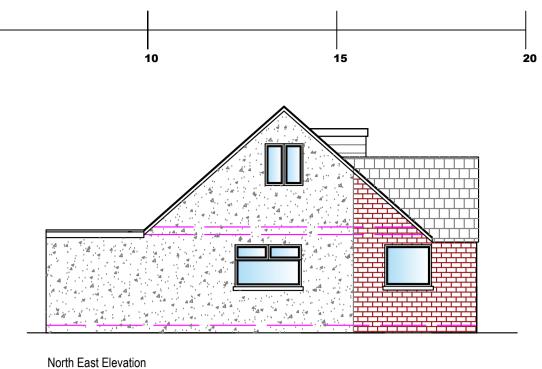

### MATERIALS:-

- ROOF: Concrete roof tile
- WALLS: Brick with K-rend in white and faux slate cladding
- DOORS : uPVC double glazed (anthracite)

WINDOWS: uPVC double glazing (anthracite)

North East Elevation