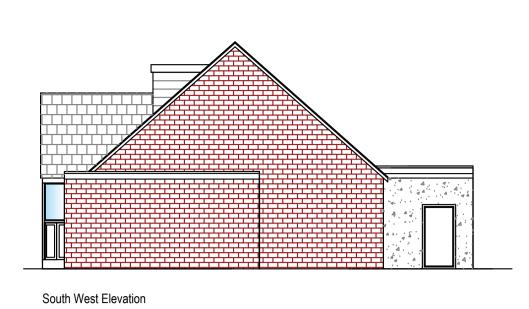

# EXISTING ELEVATIONS SCALE 1:100



South East Elevation

EXISTING FLOOR PLANS



Bedroom 3 Bedroom 2 

First Floor

Ground Floor

**PROPOSED ELEVATIONS** 



PROPOSED FLOOR PLANS





#### Ground Floor



0 5







### MATERIALS:-

- ROOF: Concrete roof tile
- WALLS: Brick with K-rend in white and faux slate cladding
- DOORS : uPVC double glazed (anthracite)

WINDOWS: uPVC double glazing (anthracite)



North East Elevation

#### PROPOSED ROOF PLAN





South West Elevation





## PROPOSED SITE PLAN



### EXISTING SITE PLAN

THESE PLANS ARE PROVIDED FOR PLANNING APPROVAL ONLY. WHILE EVERY CARE HAS BEEN TAKEN TO ENSURE PLANS ARE CORRECT AND TO SCALE, IT IS THE RESPONSIBILITY OF THE DEVELOPER TO CHECK ALL MEASUREMENTS PRIOR TO THE COMMENCEMENT OF ANY WORKS.

SCALE 1:500