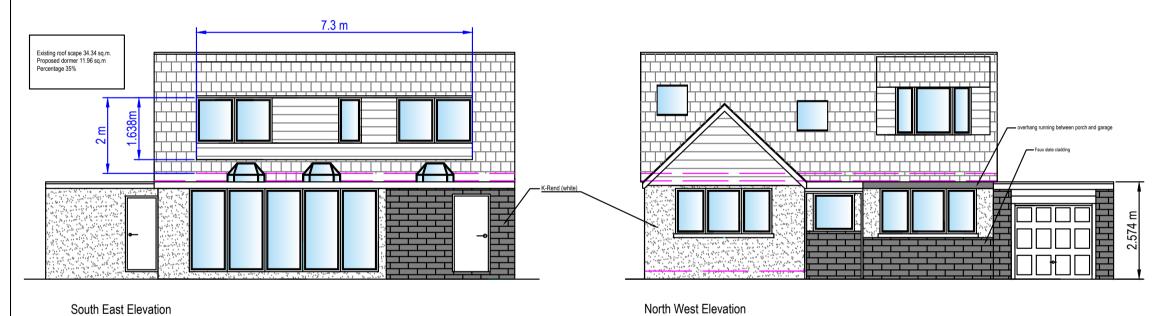

### MATERIALS:-

- ROOF: Concrete roof tile
- WALLS: Brick with K-rend in white and faux slate cladding
- DOORS : uPVC double glazed (anthracite)

WINDOWS: uPVC double glazing (anthracite)

North East Elevation