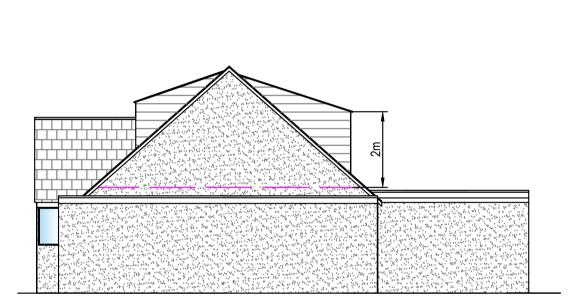

# EXISTING ELEVATIONS SCALE 1:100

South East Elevation

EXISTING FLOOR PLANS

Bedroom 3 Bedroom 2 

First Floor

Ground Floor

**PROPOSED ELEVATIONS** 

PROPOSED FLOOR PLANS

### MATERIALS:-

- ROOF: Concrete roof tile
- WALLS: Brick with K-rend in white and faux slate cladding
- DOORS : uPVC double glazed (anthracite)

WINDOWS: uPVC double glazing (anthracite)

North East Elevation