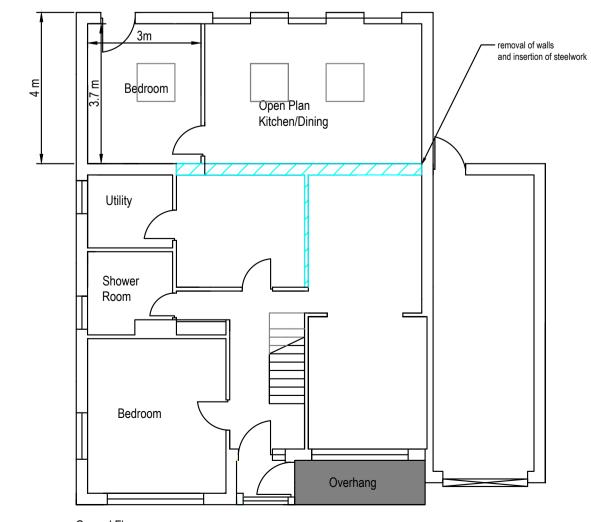

# EXISTING ELEVATIONS SCALE 1:100



South East Elevation

EXISTING FLOOR PLANS



Bedroom 3 Bedroom 2 

First Floor

Ground Floor

**PROPOSED ELEVATIONS** 



PROPOSED FLOOR PLANS





#### Ground Floor



0 5







### MATERIALS:-

- ROOF: Concrete roof tile
- WALLS: Brick with K-rend in white and faux slate cladding
- DOORS : uPVC double glazed (anthracite)

WINDOWS: uPVC double glazing (anthracite)



North East Elevation

#### PROPOSED ROOF PLAN





South West Elevation





## PROPOSED SITE PLAN



### EXISTING SITE PLAN

THESE PLANS ARE PROVIDED FOR PLANNING APPROVAL ONLY. WHILE EVERY CARE HAS BEEN TAKEN TO ENSURE PLANS ARE CORRECT AND TO SCALE, IT IS THE RESPONSIBILITY OF THE DEVELOPER TO CHECK ALL MEASUREMENTS PRIOR TO THE COMMENCEMENT OF ANY WORKS.

SCALE 1:500