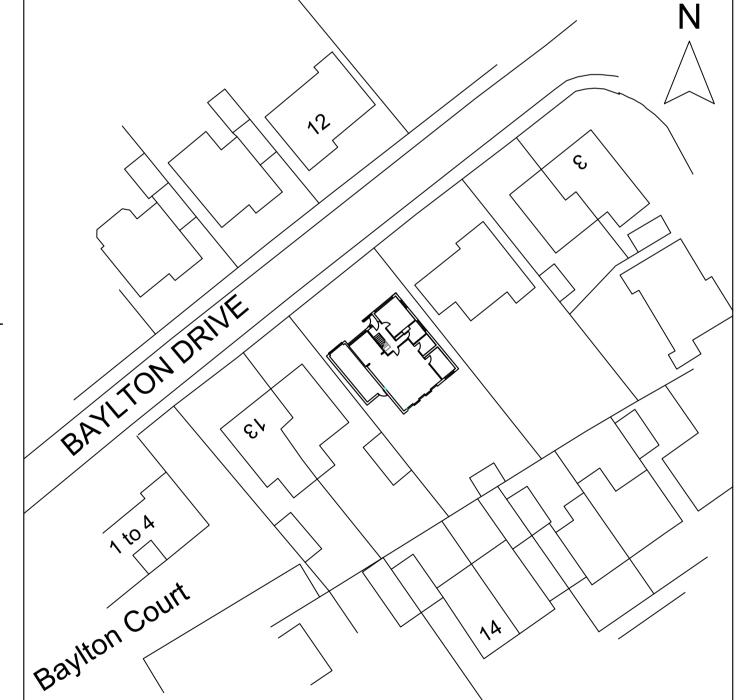

# EXISTING ELEVATIONS SCALE 1:100



South East Elevation

EXISTING FLOOR PLANS



Bedroom 3 Bedroom 2 

First Floor

Ground Floor

**PROPOSED ELEVATIONS** 



PROPOSED FLOOR PLANS





#### Ground Floor



0 5







### MATERIALS:-

- ROOF: Concrete roof tile
- WALLS: Brick with K-rend in white and faux slate cladding
- DOORS : uPVC double glazed (anthracite)

WINDOWS: uPVC double glazing (anthracite)



North East Elevation

#### PROPOSED ROOF PLAN





South West Elevation





## PROPOSED SITE PLAN



### EXISTING SITE PLAN

THESE PLANS ARE PROVIDED FOR PLANNING APPROVAL ONLY. WHILE EVERY CARE HAS BEEN TAKEN TO ENSURE PLANS ARE CORRECT AND TO SCALE, IT IS THE RESPONSIBILITY OF THE DEVELOPER TO CHECK ALL MEASUREMENTS PRIOR TO THE COMMENCEMENT OF ANY WORKS.

SCALE 1:500