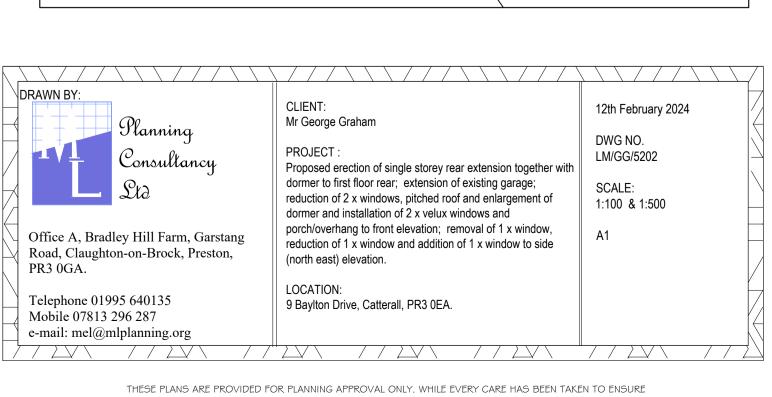

### MATERIALS:-

- ROOF: Concrete roof tile
- WALLS: Brick with K-rend in white and faux slate cladding
- DOORS : uPVC double glazed (anthracite)

WINDOWS: uPVC double glazing (anthracite)

North East Elevation