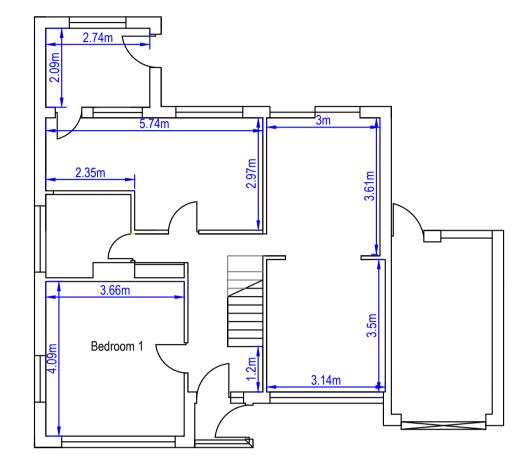

# EXISTING ELEVATIONS SCALE 1:100

South East Elevation

EXISTING FLOOR PLANS

Bedroom 3 Bedroom 2 

First Floor

Ground Floor

**PROPOSED ELEVATIONS** 

PROPOSED FLOOR PLANS