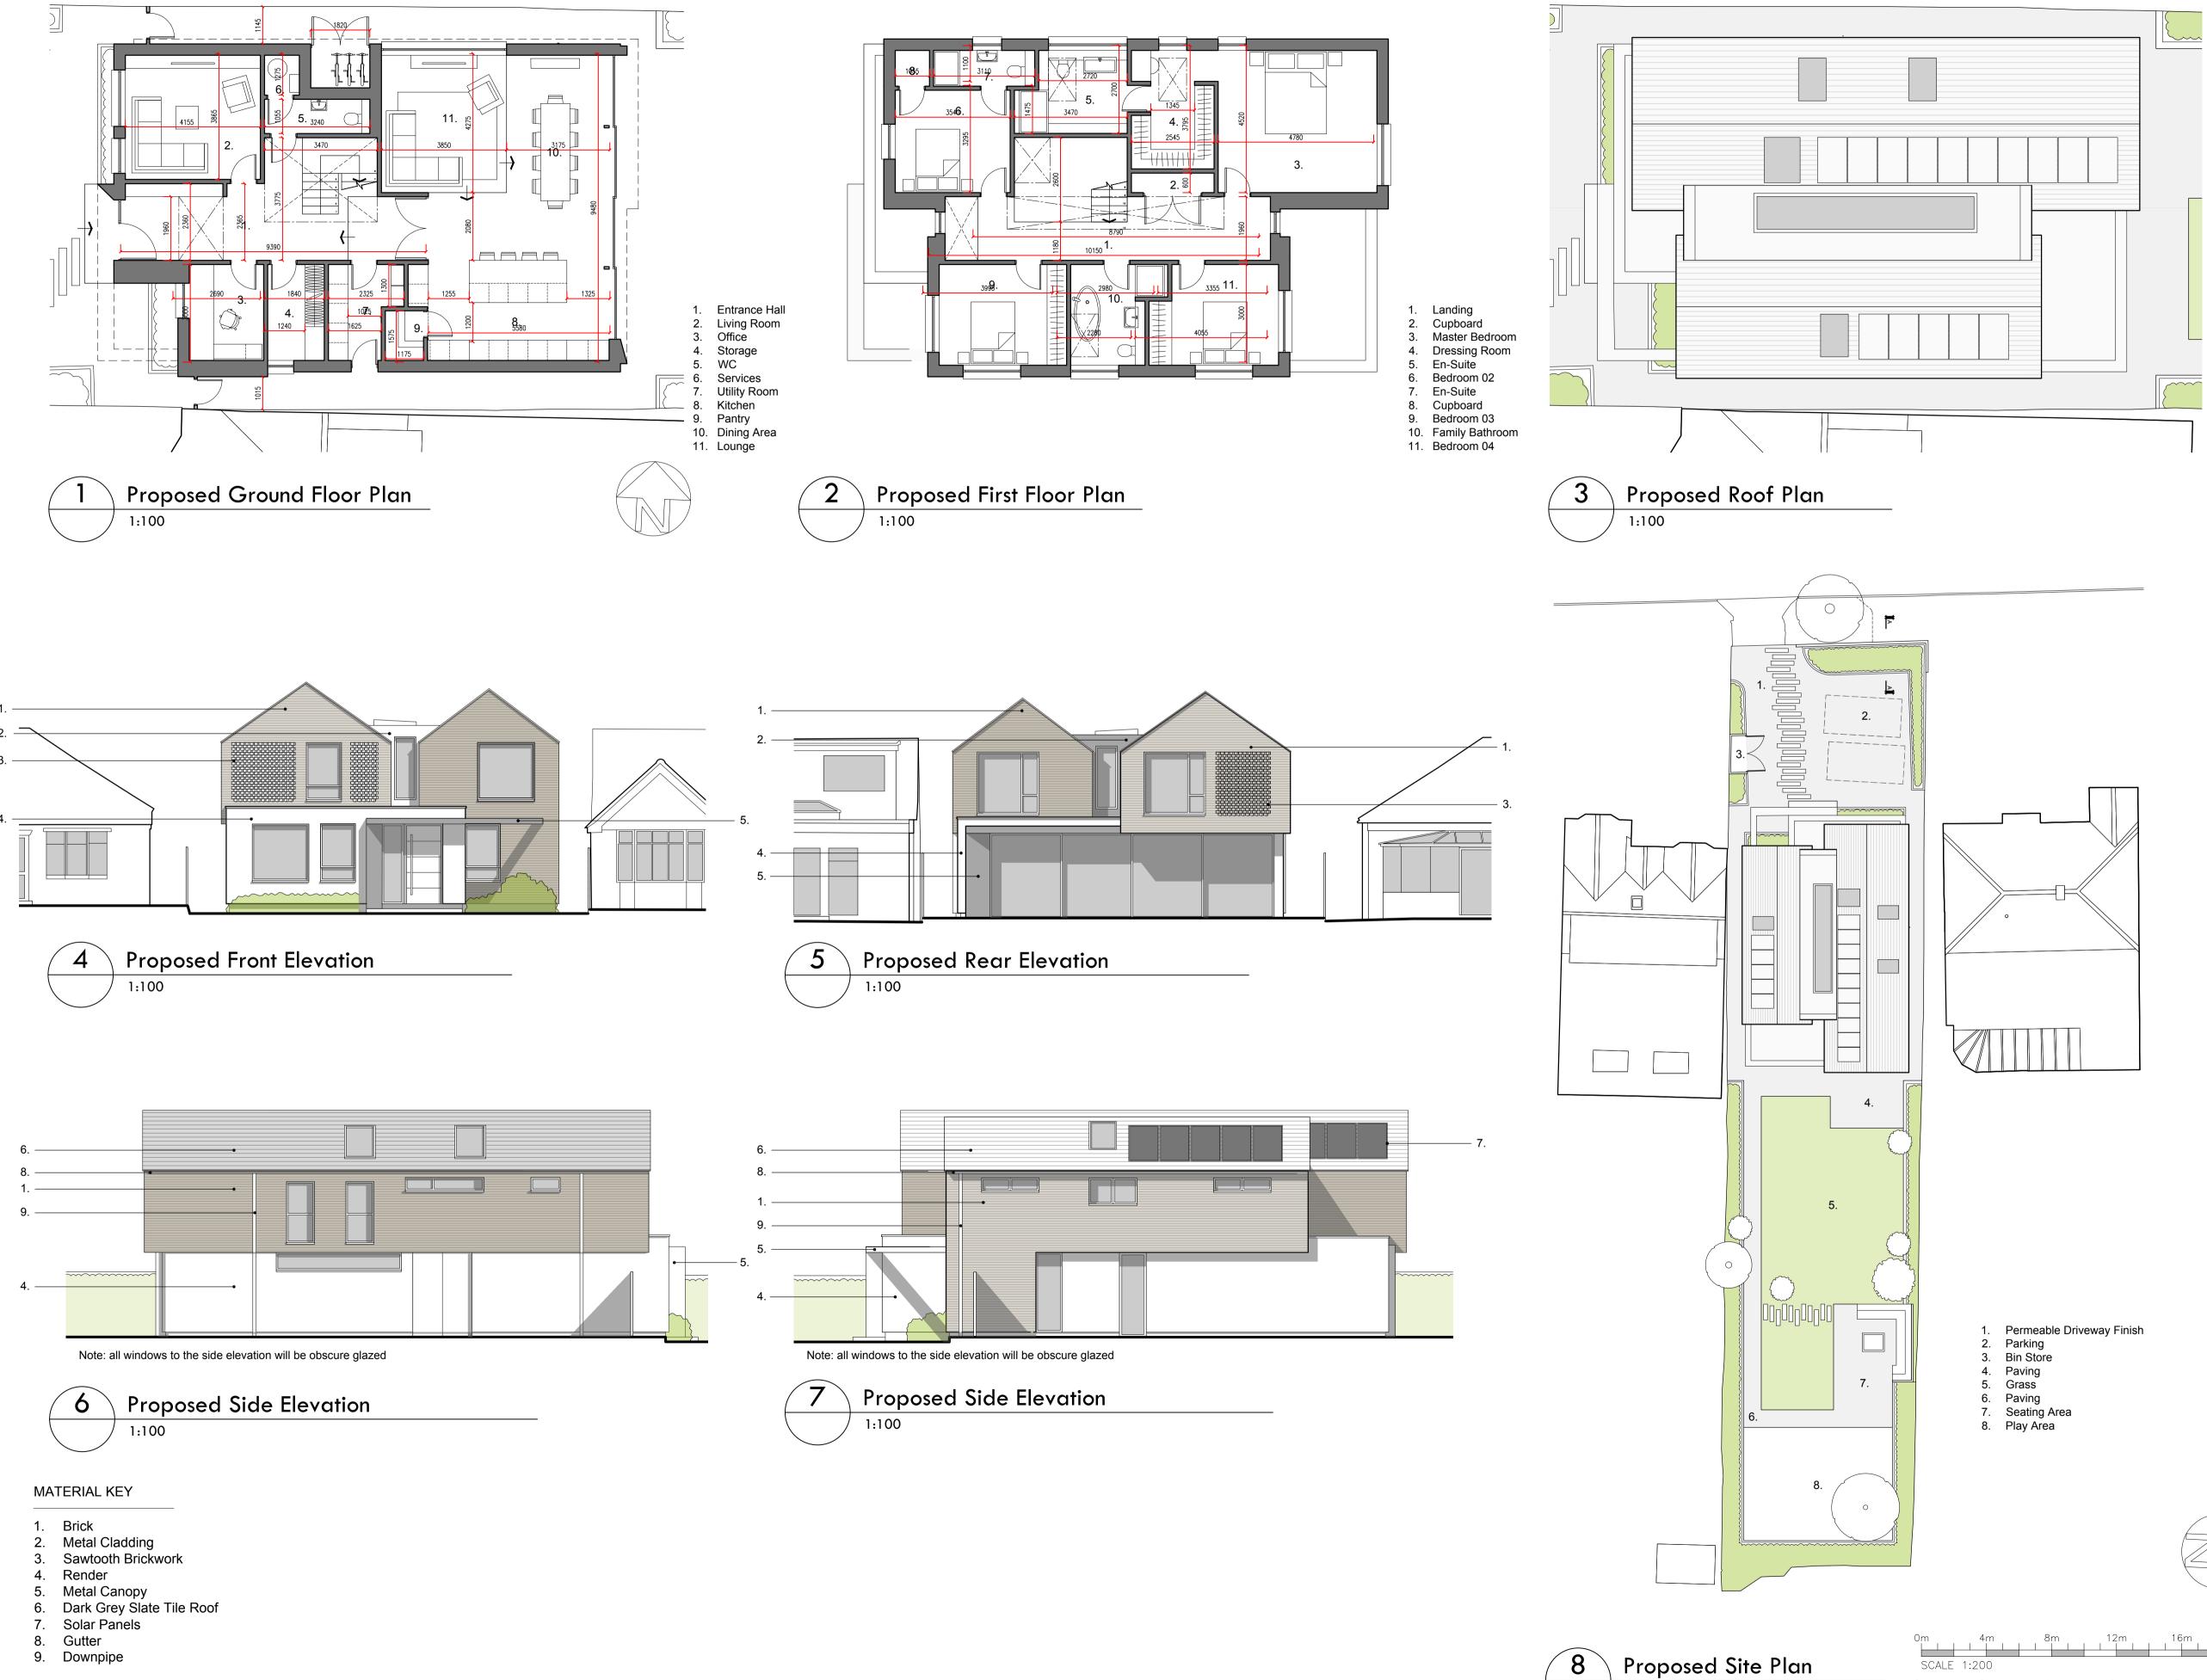

1:200

SCALE 1:200 0m 2m SCALE 1:100

| 8n | n<br> | 12 | 'm<br> | 16 | m<br>I | 20m |  |
|----|-------|----|--------|----|--------|-----|--|
| 4n | n     | 6  | m      | 8  | n      | 10m |  |

| Claire & Greg Smith                            |                                                       |                                                                        |                                                |  |  |  |
|------------------------------------------------|-------------------------------------------------------|------------------------------------------------------------------------|------------------------------------------------|--|--|--|
| 70 Chestnut Avenue<br>Grays, Essex<br>RM16 2UJ |                                                       |                                                                        |                                                |  |  |  |
| Proposed Plans & Elevations                    |                                                       |                                                                        |                                                |  |  |  |
|                                                |                                                       |                                                                        |                                                |  |  |  |
| As Stated @ A1                                 |                                                       |                                                                        |                                                |  |  |  |
| As Stated @ A1                                 | PLAN                                                  | NING                                                                   | Ì                                              |  |  |  |
|                                                | PLAN<br>Project No.                                   | NING                                                                   | Revision                                       |  |  |  |
|                                                | 70 Chestnut<br>Grays, Esse<br>RM16 2UJ<br>Proposed Pl | 70 Chestnut Avenue<br>Grays, Essex<br>RM16 2UJ<br>Proposed Plans & Ele | 70 Chestnut Avenue<br>Grays, Essex<br>RM16 2UJ |  |  |  |