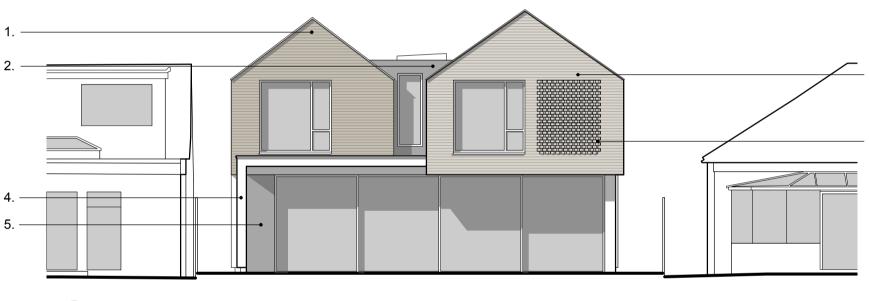

## MATERIAL KEY

- 1. Brick
- 2. Metal Cladding 3. Sawtooth Brickwork
- 4. Render
- Metal Canopy
- 6. Dark Grey Slate Tile Roof 7. Solar Panels
- 8. Gutter
- 9. Downpipe

Permeable Driveway Finish

Parking

3. Bin Store 4. Paving 5. Grass