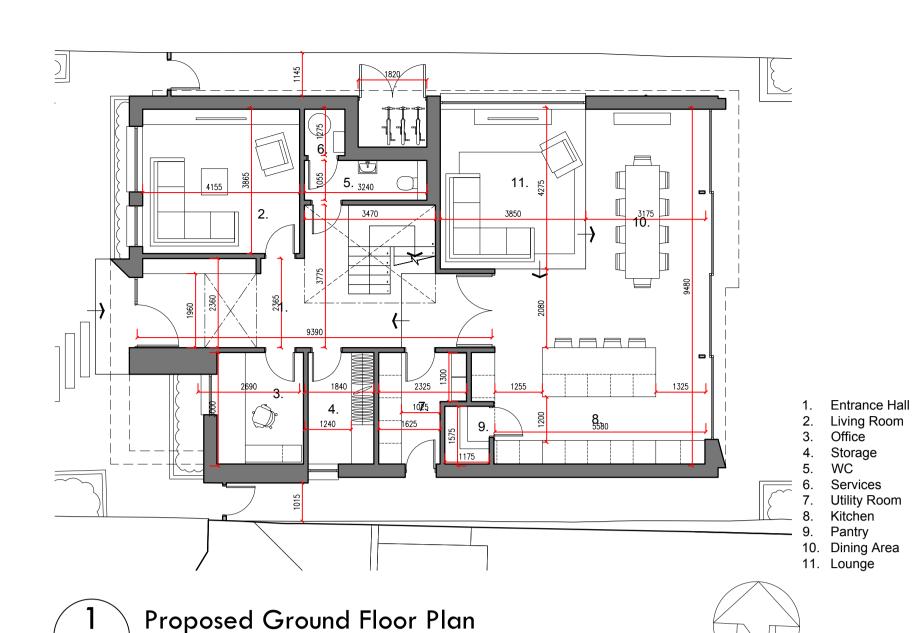

10. Family Bathroom

11. Bedroom 04 Proposed Roof Plan

1:100





**Proposed Front Elevation** 1:100

1:100



Proposed Rear Elevation 1:100



Note: all windows to the side elevation will be obscure glazed



**Proposed Side Elevation** 

## MATERIAL KEY

- 1. Brick
- 2. Metal Cladding 3. Sawtooth Brickwork
- 4. Render
- Metal Canopy
- 6. Dark Grey Slate Tile Roof 7. Solar Panels
- 8. Gutter
- 9. Downpipe







Permeable Driveway Finish

Parking

3. Bin Store 4. Paving 5. Grass

6. Paving

7. Seating Area

8. Play Area

© Copyright of this drawing, the design and anything constructed from it is vested in the Architects RHJB ARCHITECTS LIMITED and may not be produced without their written

This design is site specific and may not be reproduced on any other site without the Architects