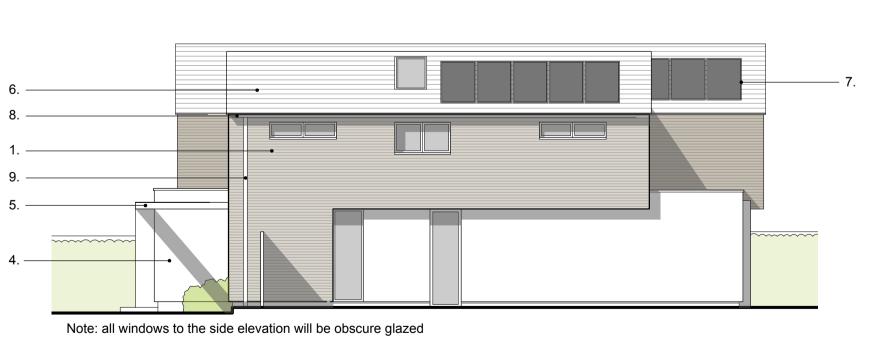

10. Family Bathroom

11. Bedroom 04 Proposed Roof Plan

1:100

**Proposed Front Elevation** 1:100

1:100

Proposed Rear Elevation 1:100

Note: all windows to the side elevation will be obscure glazed

**Proposed Side Elevation** 

## MATERIAL KEY

- 1. Brick
- 2. Metal Cladding 3. Sawtooth Brickwork
- 4. Render
- Metal Canopy
- 6. Dark Grey Slate Tile Roof 7. Solar Panels
- 8. Gutter
- 9. Downpipe

Permeable Driveway Finish

Parking

3. Bin Store 4. Paving 5. Grass