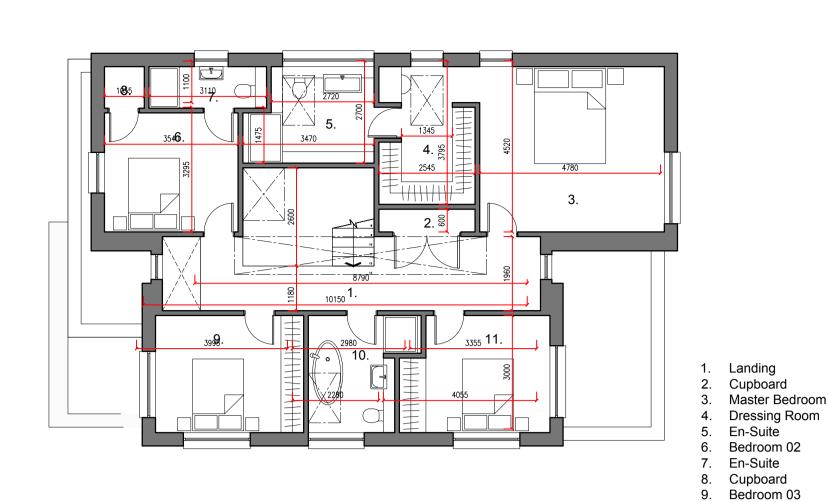

10. Family Bathroom

11. Bedroom 04 Proposed Roof Plan

1:100





**Proposed Front Elevation** 1:100

1:100



Proposed Rear Elevation 1:100



Note: all windows to the side elevation will be obscure glazed



**Proposed Side Elevation** 

## MATERIAL KEY

- 1. Brick
- 2. Metal Cladding 3. Sawtooth Brickwork
- 4. Render
- Metal Canopy
- 6. Dark Grey Slate Tile Roof 7. Solar Panels
- 8. Gutter
- 9. Downpipe







Permeable Driveway Finish

Parking

3. Bin Store 4. Paving 5. Grass

6. Paving

7. Seating Area

8. Play Area

© Copyright of this drawing, the design and anything constructed from it is vested in the Architects RHJB ARCHITECTS LIMITED and may not be produced without their written

This design is site specific and may not be reproduced on any other site without the Architects w