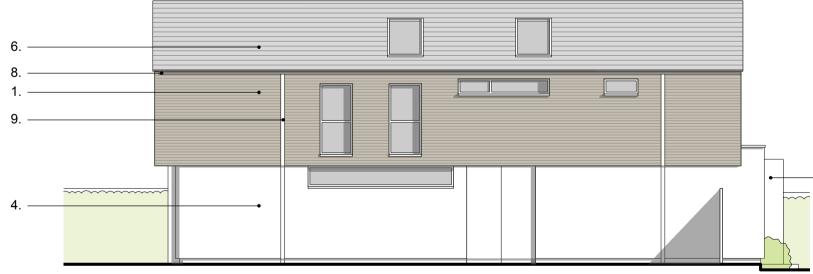

10. Family Bathroom

11. Bedroom 04 Proposed Roof Plan

1:100

**Proposed Front Elevation** 1:100

1:100

Proposed Rear Elevation 1:100

Note: all windows to the side elevation will be obscure glazed

**Proposed Side Elevation** 

## MATERIAL KEY

- 1. Brick
- 2. Metal Cladding 3. Sawtooth Brickwork
- 4. Render
- Metal Canopy
- 6. Dark Grey Slate Tile Roof 7. Solar Panels
- 8. Gutter
- 9. Downpipe

Permeable Driveway Finish

Parking

3. Bin Store 4. Paving 5. Grass