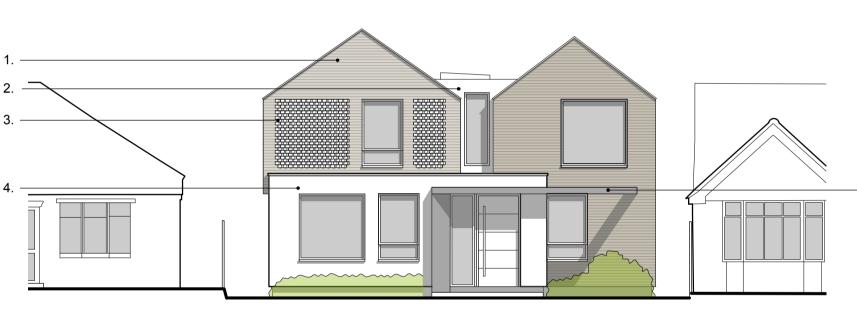

## MATERIAL KEY

- 1. Brick
- 2. Metal Cladding 3. Sawtooth Brickwork
- 4. Render
- Metal Canopy
- 6. Dark Grey Slate Tile Roof 7. Solar Panels
- 8. Gutter
- 9. Downpipe

Permeable Driveway Finish

Parking

3. Bin Store 4. Paving 5. Grass