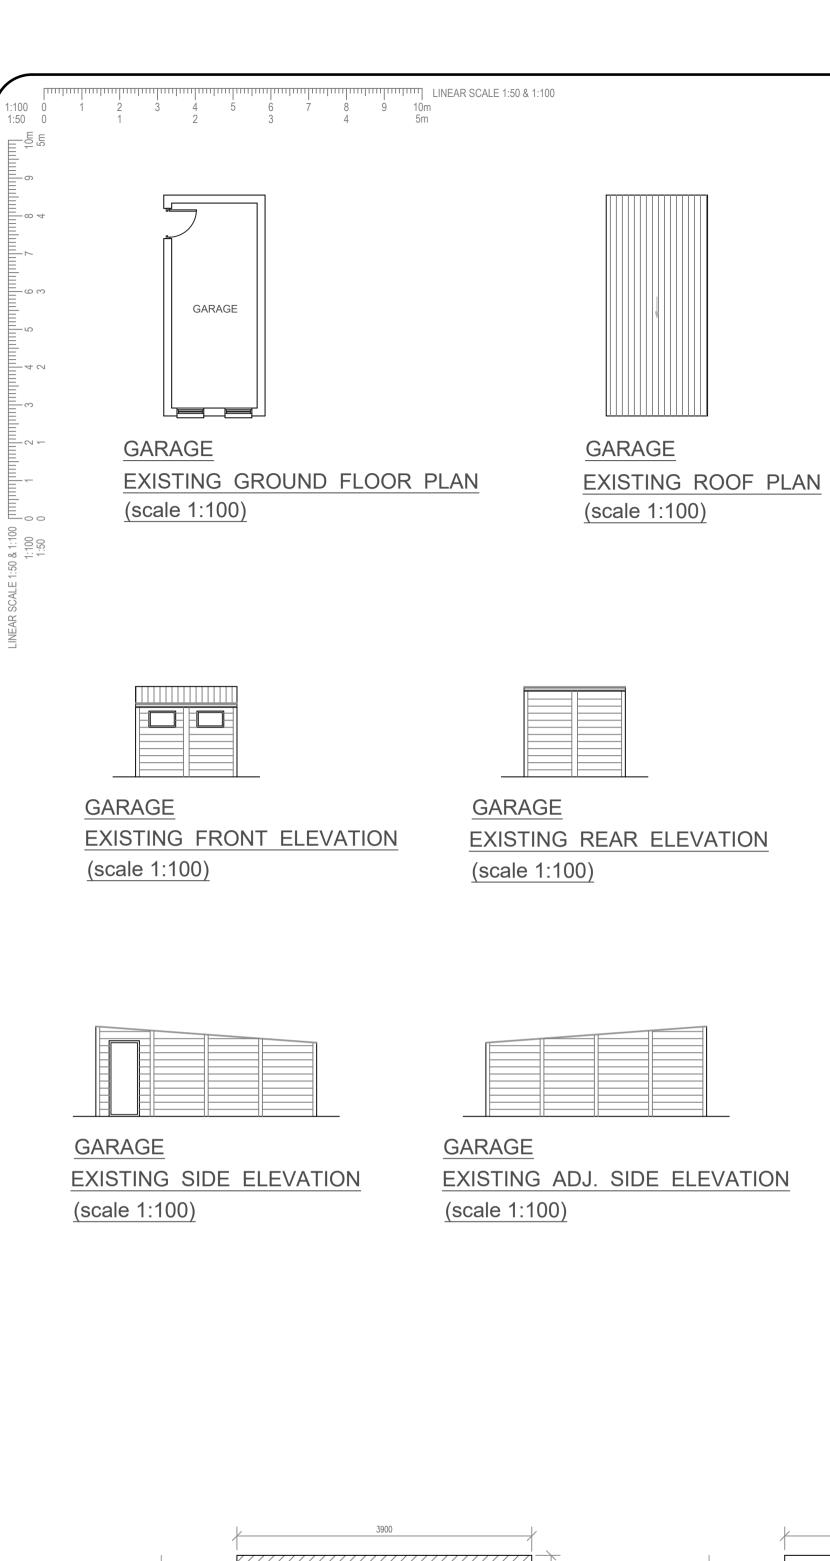

SHOWER ROOM

Boundary

OUTBUILDING

<u>(scale 1:50)</u>

OUTBUILDING

PROPOSED GROUND FLOOR PLAN

<u>PROPOSED ROOF PLAN</u> (scale 1:50)

ARTISTIC REPRESETATION OF GARDEN BUILDING (Not To Scale)