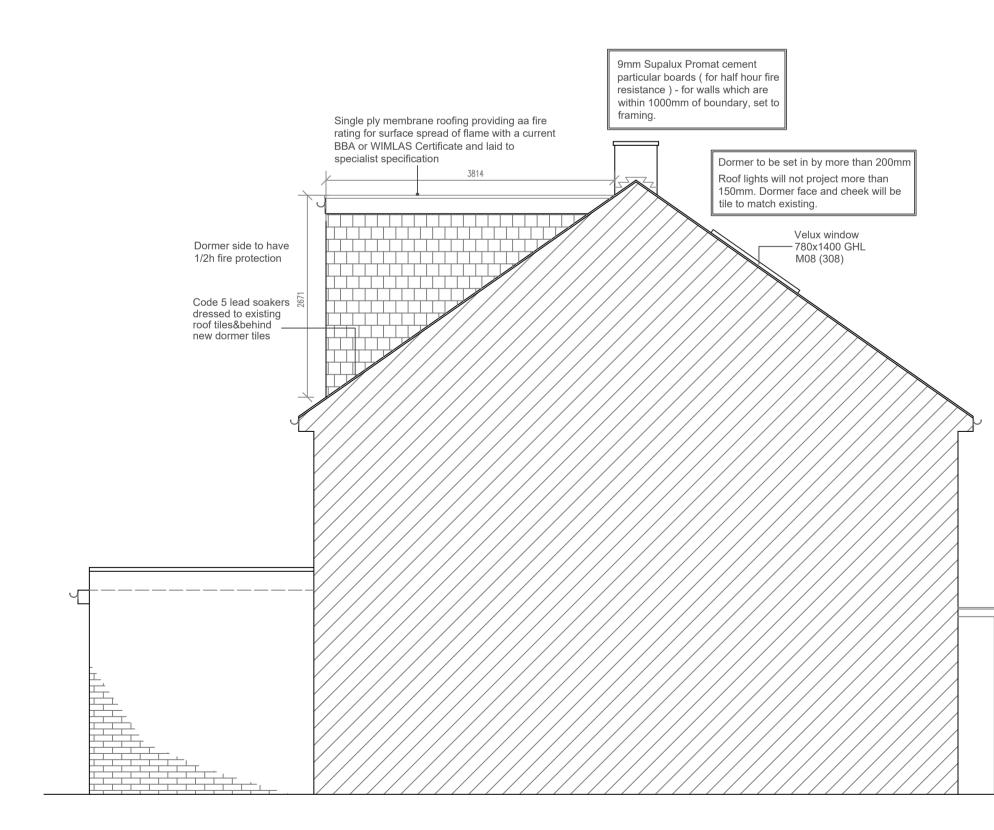

PROPOSED ADJ. SIDE ELEVATION (scale 1:50)

|                                                                                     |          | Sur                                        |             | Essex                                                                                        |
|-------------------------------------------------------------------------------------|----------|--------------------------------------------|-------------|----------------------------------------------------------------------------------------------|
| Dormer side to have<br>1/2h fire protection                                         |          |                                            |             |                                                                                              |
| Code 5 lead soakers<br>dressed to existing<br>roof tiles&behind<br>new dormer tiles |          |                                            |             |                                                                                              |
|                                                                                     |          |                                            |             |                                                                                              |
|                                                                                     |          |                                            |             |                                                                                              |
|                                                                                     | ADDRESS  | 16 Markhan<br>Stanford 1<br>Essex,<br>SS17 | 1S,<br>_E ŀ | HOPE,                                                                                        |
|                                                                                     | PROJECT  | LOFT CONVERSION & OUTBUILDING              |             |                                                                                              |
| _                                                                                   | SCALE PF | As shown                                   | DWG NO      | SRV100.24<br>10015 8 01 & A                                                                  |
|                                                                                     | DRAWN 8  | K. MILLER                                  | DATE        | March-2024                                                                                   |
|                                                                                     | BU       | JILDING REGULATION                         | S AP        | DUCED TO OBTAIN PLANNING AND<br>PROVAL ONLY AND COPYWRITE OF<br>NSION TO BE CHECKED ON SITE. |