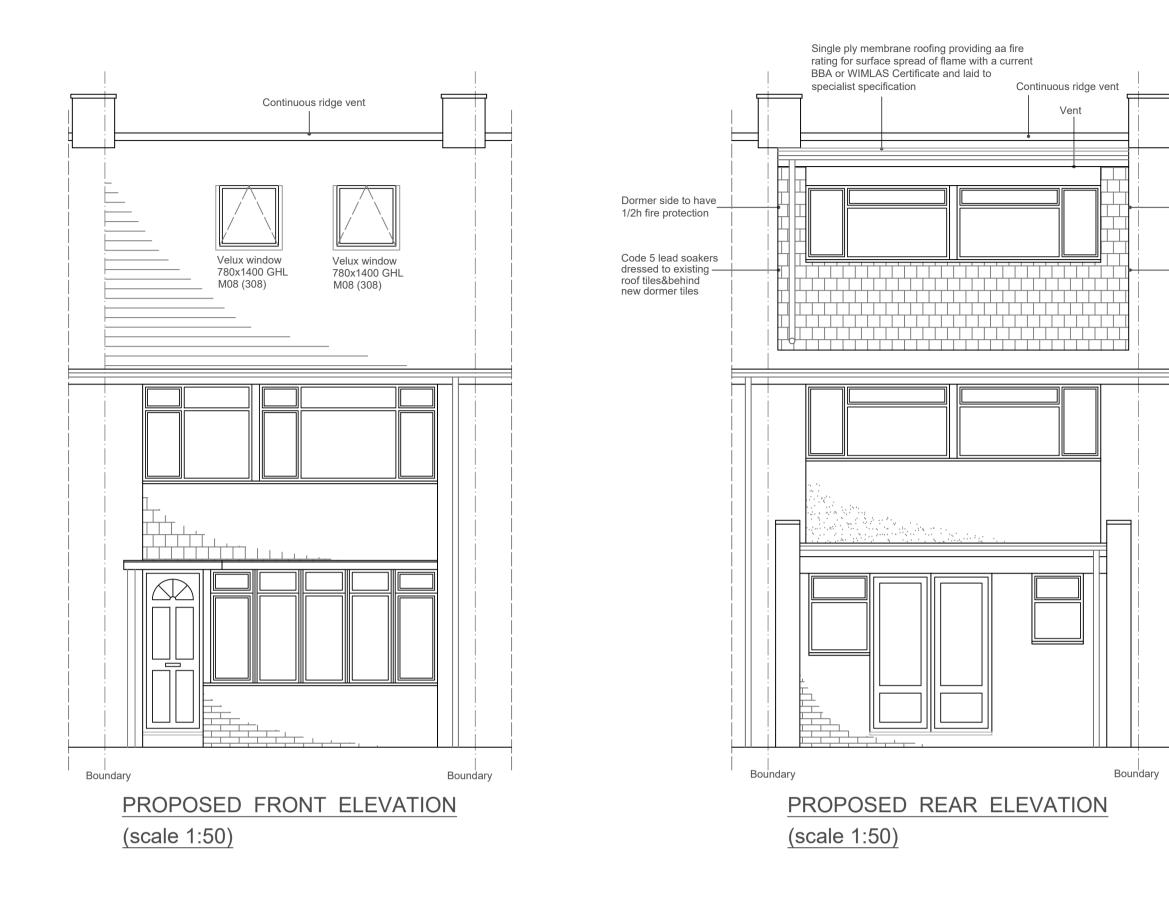

PROPOSED ADJ. SIDE ELEVATION (scale 1:50)

|                                                                                     |          | Sur                                        |             | Essex                                                                                        |
|-------------------------------------------------------------------------------------|----------|--------------------------------------------|-------------|----------------------------------------------------------------------------------------------|
| Dormer side to have<br>1/2h fire protection                                         |          |                                            |             |                                                                                              |
| Code 5 lead soakers<br>dressed to existing<br>roof tiles&behind<br>new dormer tiles |          |                                            |             |                                                                                              |
|                                                                                     |          |                                            |             |                                                                                              |
|                                                                                     |          |                                            |             |                                                                                              |
|                                                                                     | ADDRESS  | 16 Markhan<br>Stanford 1<br>Essex,<br>SS17 | 1S,<br>_E ŀ | HOPE,                                                                                        |
|                                                                                     | PROJECT  | LOFT CONVERSION & OUTBUILDING              |             |                                                                                              |
| _                                                                                   | SCALE PF | As shown                                   | DWG NO      | SRV100.24<br>10015 8 01 & A                                                                  |
|                                                                                     | DRAWN 8  | K. MILLER                                  | DATE        | March-2024                                                                                   |
|                                                                                     | BU       | JILDING REGULATION                         | S AP        | DUCED TO OBTAIN PLANNING AND<br>PROVAL ONLY AND COPYWRITE OF<br>NSION TO BE CHECKED ON SITE. |