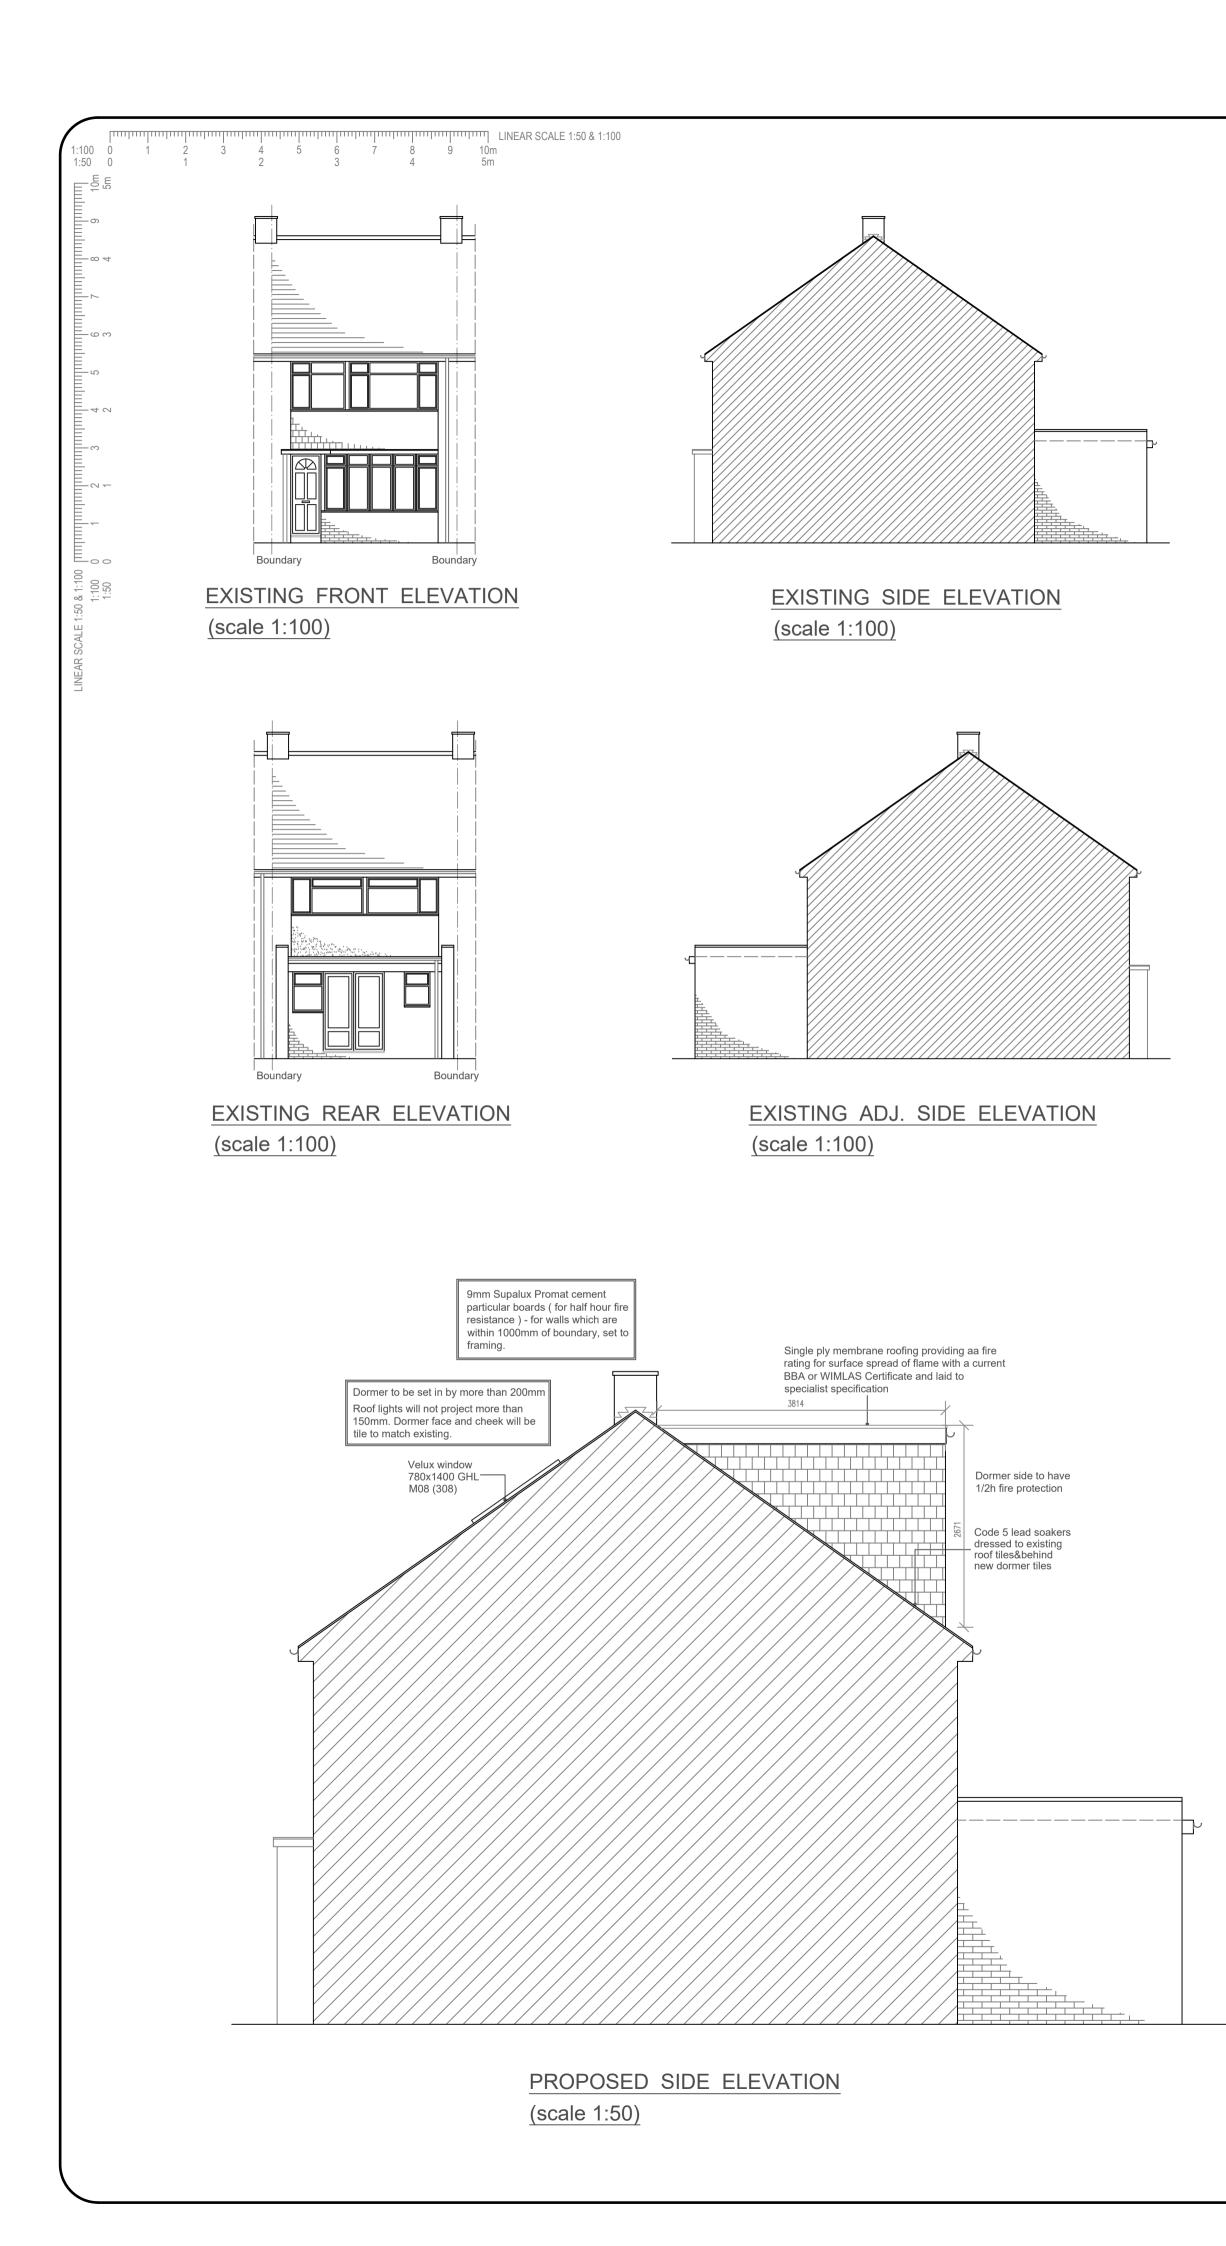

PROPOSED ADJ. SIDE ELEVATION (scale 1:50)

|                                                                                     |          | Sur                                        |             | Essex                                                                                        |
|-------------------------------------------------------------------------------------|----------|--------------------------------------------|-------------|----------------------------------------------------------------------------------------------|
| Dormer side to have<br>1/2h fire protection                                         |          |                                            |             |                                                                                              |
| Code 5 lead soakers<br>dressed to existing<br>roof tiles&behind<br>new dormer tiles |          |                                            |             |                                                                                              |
|                                                                                     |          |                                            |             |                                                                                              |
|                                                                                     |          |                                            |             |                                                                                              |
|                                                                                     | ADDRESS  | 16 Markhan<br>Stanford 1<br>Essex,<br>SS17 | 1S,<br>_E ŀ | HOPE,                                                                                        |
|                                                                                     | PROJECT  | LOFT CONVERSION & OUTBUILDING              |             |                                                                                              |
| _                                                                                   | SCALE PF | As shown                                   | DWG NO      | SRV100.24<br>10015 8 01 & A                                                                  |
|                                                                                     | DRAWN 8  | K. MILLER                                  | DATE        | March-2024                                                                                   |
|                                                                                     | BU       | JILDING REGULATION                         | S AP        | DUCED TO OBTAIN PLANNING AND<br>PROVAL ONLY AND COPYWRITE OF<br>NSION TO BE CHECKED ON SITE. |