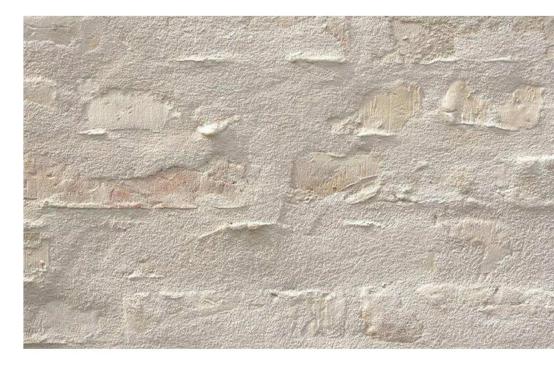

BRICK FINISH 02 - Brick with raked back mortar F10/215

| Drawn By | Checked By | Rev | Date | Revision Notes | Drawn By | Checked By | Drawii |
|----------|------------|-----|------|----------------|----------|------------|--------|
|          |            |     |      |                |          | -          |        |
|          |            |     |      |                |          |            | Job Ti |
|          |            |     |      |                |          |            |        |
|          |            |     |      |                |          | -          | Drawii |
|          |            |     |      |                |          |            |        |
|          |            |     |      |                |          |            | _      |