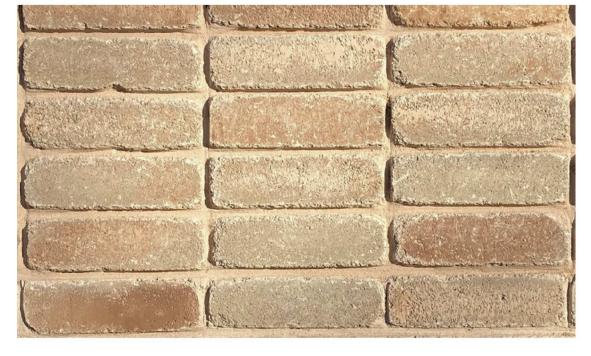

BRICK FINISH 02 - Brick with raked back mortar F10/215

| Drawn By | Checked By | Rev | Date | Revision Notes | Drawn By | Checked By | Drawii |
|----------|------------|-----|------|----------------|----------|------------|--------|
|          |            |     |      |                |          | -          |        |
|          |            |     |      |                |          |            | Job Ti |
|          |            |     |      |                |          |            |        |
|          |            |     |      |                |          | -          | Drawii |
|          |            |     |      |                |          |            |        |
|          |            |     |      |                |          |            | _      |