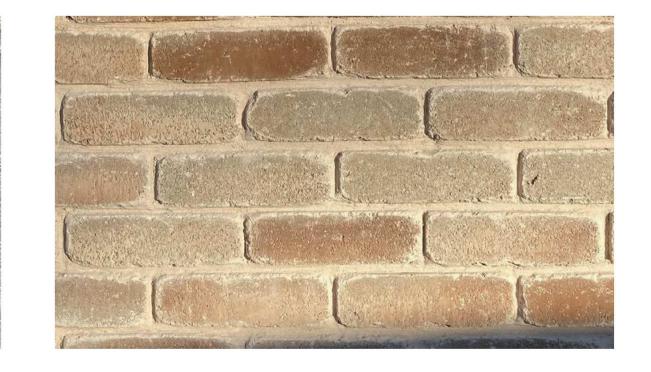

BRICK FINISH 02 - Brick with raked back mortar F10/215

| Drawn By | Checked By | Rev | Date | Revision Notes | Drawn By | Checked By | Drawii |
|----------|------------|-----|------|----------------|----------|------------|--------|
|          |            |     |      |                |          | -          |        |
|          |            |     |      |                |          |            | Job Ti |
|          |            |     |      |                |          |            |        |
|          |            |     |      |                |          | -          | Drawii |
|          |            |     |      |                |          |            |        |
|          |            |     |      |                |          |            | _      |