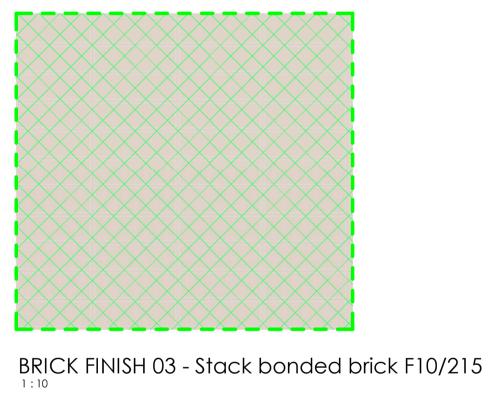

BRICK FINISH 02 - Brick with raked back mortar F10/215

| Drawn By | Checked By | Rev | Date | Revision Notes | Drawn By | Checked By | Drawii |
|----------|------------|-----|------|----------------|----------|------------|--------|
|          |            |     |      |                |          | -          |        |
|          |            |     |      |                |          |            | Job Ti |
|          |            |     |      |                |          |            |        |
|          |            |     |      |                |          | -          | Drawii |
|          |            |     |      |                |          |            |        |
|          |            |     |      |                |          |            | _      |