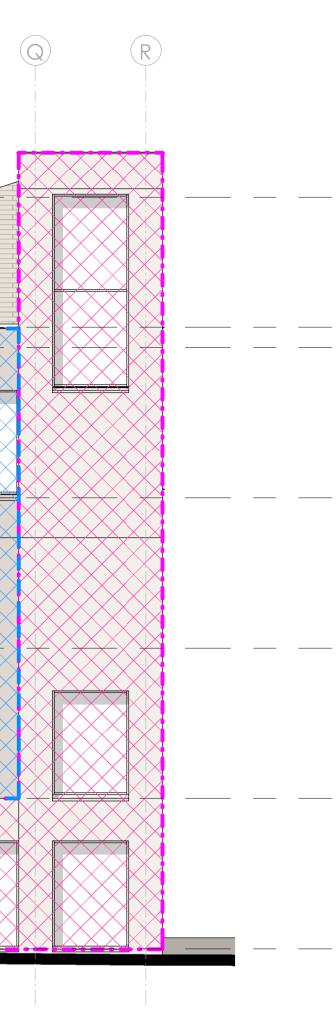

West Elevation Materiality 1:100

BRICK FINISH 01 - Bag Washed Brick F10/220

| Re | 2V  | Date     |                                                 | Drawn By | Checked By | Rev | Date | Revision Notes |
|----|-----|----------|-------------------------------------------------|----------|------------|-----|------|----------------|
|    | P1  | 17.11.21 | ISSUE FOR STAGE 3 AND PLANNING                  | ESB      | RH         |     |      |                |
|    | T1  | 14.04.22 | ISSUED FOR TENDER                               | JF       | BH         |     |      |                |
|    | P2  | 23.09.22 | ISSUED FOR PLANNING                             | ESB      | JF         |     |      |                |
| T  | 1.1 | 27.09.22 | ISSUED FOR PRE-TENDER                           | ESB      | JF         |     |      |                |
|    | T2  | 25.11.22 | ISSUED FOR TENDER                               | ESB      | JF         |     |      |                |
|    | 201 | 13.10.23 | EXTERNAL OPENING ADDED. JULIET BALCONY REMOVED. | ESB      | JF         |     |      |                |
|    |     |          | ISSUED FOR CONSTRUCTION                         |          |            |     |      |                |
|    |     |          |                                                 |          |            |     |      |                |
|    |     |          |                                                 |          |            |     |      |                |
|    |     |          |                                                 |          |            |     |      |                |