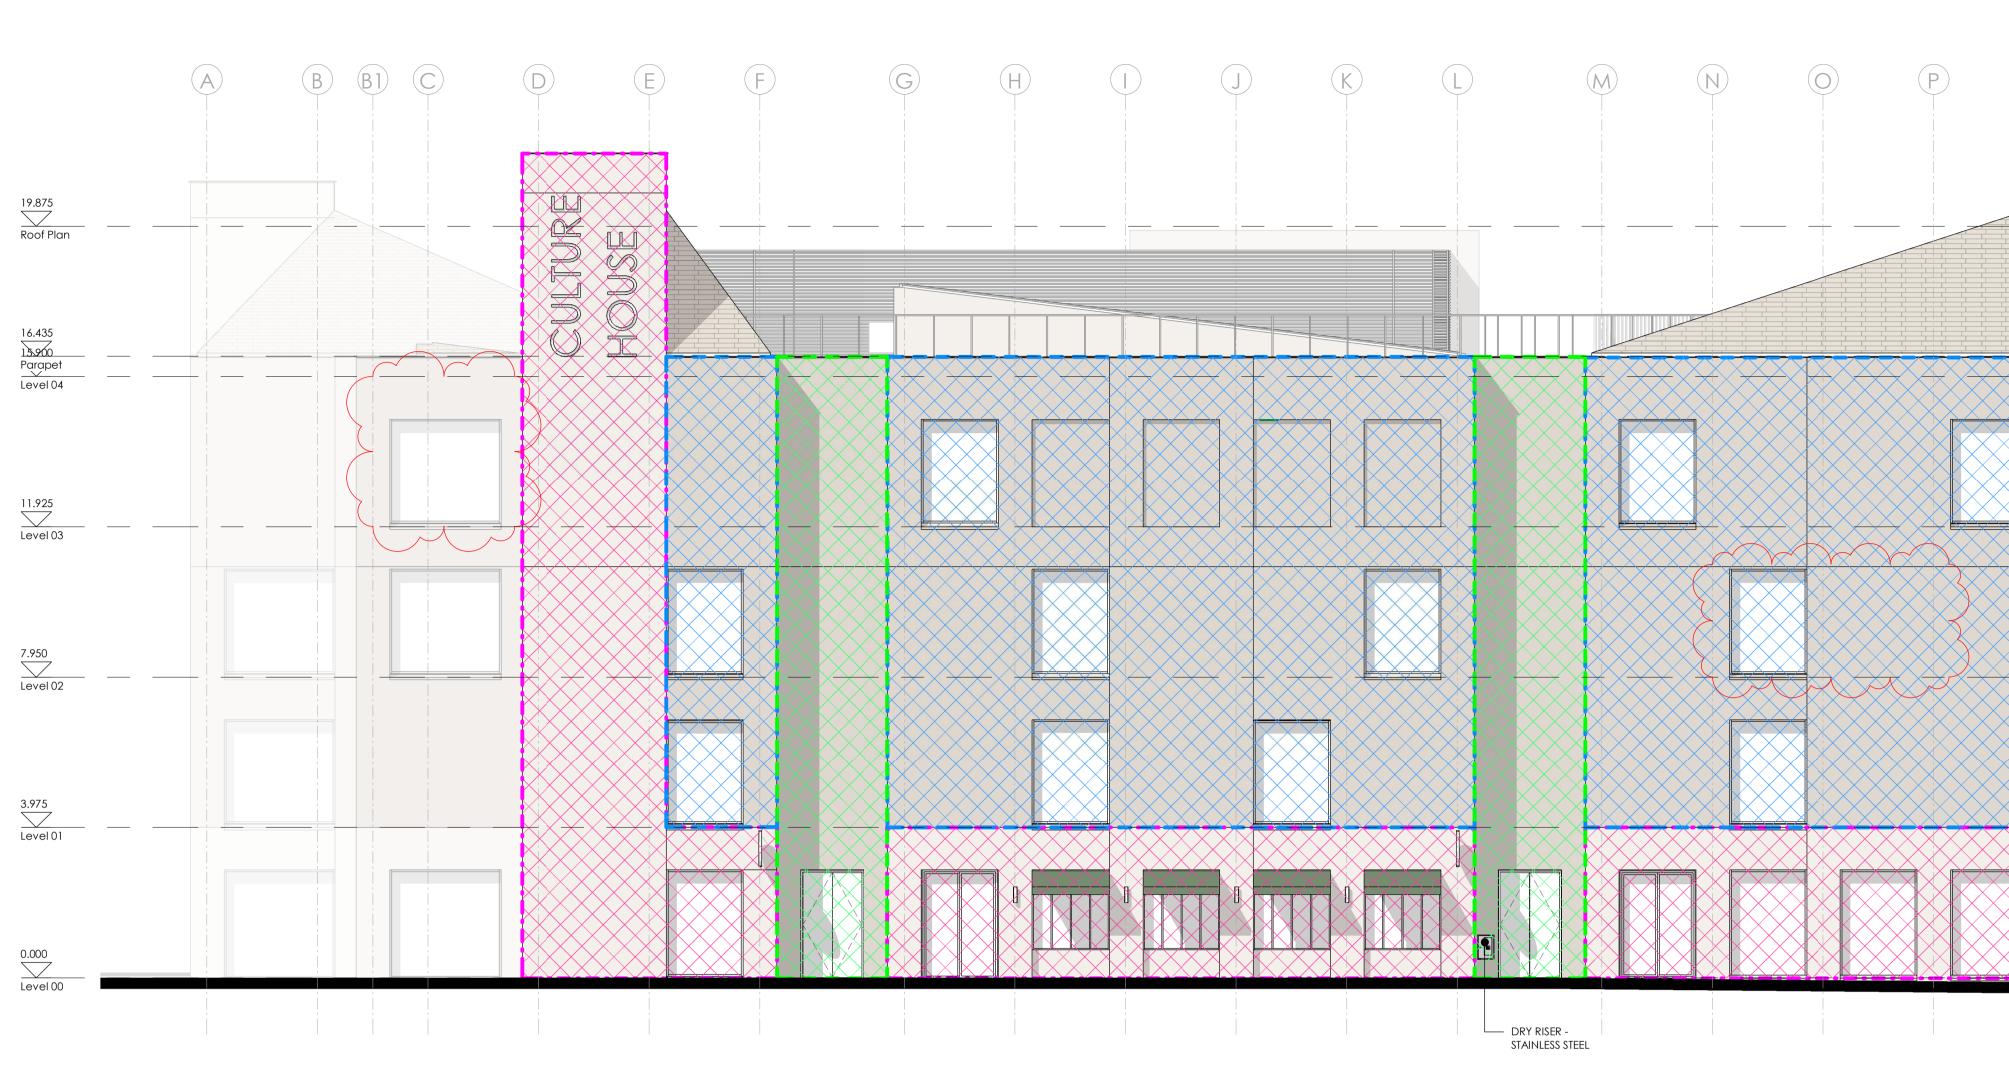

West Elevation Materiality 1:100

BRICK FINISH 01 - Bag Washed Brick F10/220

| Re | 2V  | Date     |                                                 | Drawn By | Checked By | Rev | Date | Revision Notes |
|----|-----|----------|-------------------------------------------------|----------|------------|-----|------|----------------|
|    | P1  | 17.11.21 | ISSUE FOR STAGE 3 AND PLANNING                  | ESB      | RH         |     |      |                |
|    | T1  | 14.04.22 | ISSUED FOR TENDER                               | JF       | BH         |     |      |                |
|    | P2  | 23.09.22 | ISSUED FOR PLANNING                             | ESB      | JF         |     |      |                |
| T  | 1.1 | 27.09.22 | ISSUED FOR PRE-TENDER                           | ESB      | JF         |     |      |                |
|    | T2  | 25.11.22 | ISSUED FOR TENDER                               | ESB      | JF         |     |      |                |
|    | 201 | 13.10.23 | EXTERNAL OPENING ADDED. JULIET BALCONY REMOVED. | ESB      | JF         |     |      |                |
|    |     |          | ISSUED FOR CONSTRUCTION                         |          |            |     |      |                |
|    |     |          |                                                 |          |            |     |      |                |
|    |     |          |                                                 |          |            |     |      |                |
|    |     |          |                                                 |          |            |     |      |                |