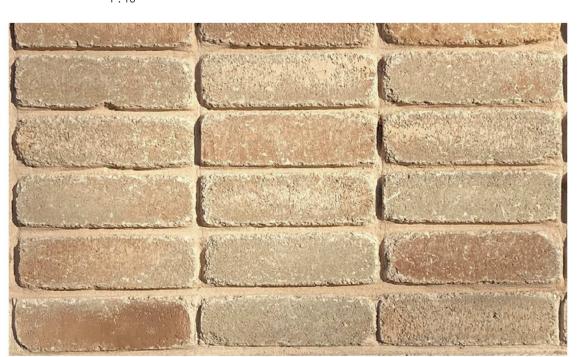

BRICK FINISH 03 - Stack bonded brick. F10/215

| <-XX-DR-A-21_71 |                                                        | C02 |  |
|-----------------|--------------------------------------------------------|-----|--|
| of:             |                                                        |     |  |
| ROWNS           | FaulknerBrowns LLP<br>Dobson House<br>Northumbrian Way |     |  |