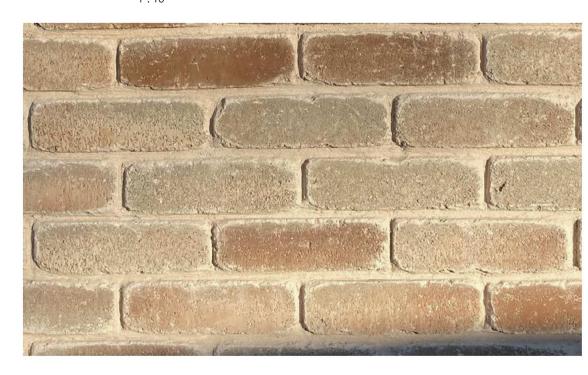

BRICK FINISH 03 - Stack bonded brick. F10/215

| <-XX-DR-A-21_71 |                                                        | C02 |  |
|-----------------|--------------------------------------------------------|-----|--|
| of:             |                                                        |     |  |
| ROWNS           | FaulknerBrowns LLP<br>Dobson House<br>Northumbrian Way |     |  |