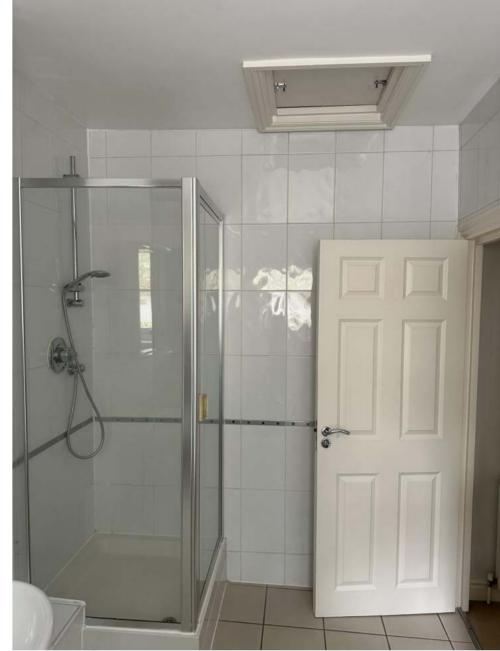

drawing title
Third Floor Flat - Flat 5

Bathroom - Elevation 2

Bathroom - Elevation 3

Bathroom - Elevation 4

## Modern materials to be replaced:

- Floor and wall tiles
- Architraves
- Door - Heated towel rail
- Sanitarywares
- Joinery
- Light fittings
- Access panel
- Drainage