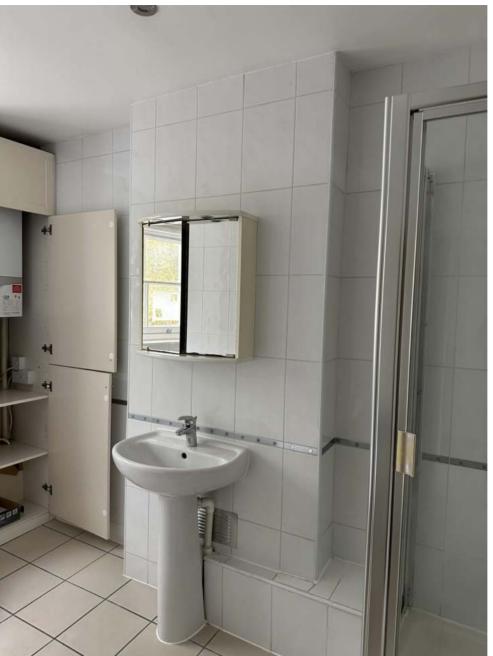

drawing title
Third Floor Flat - Flat 5

Bathroom - Elevation 2

Bathroom - Elevation 3

Bathroom - Elevation 4

## Modern materials to be replaced:

- Floor and wall tiles
- Architraves
- Door - Heated towel rail
- Sanitarywares
- Joinery
- Light fittings
- Access panel
- Drainage