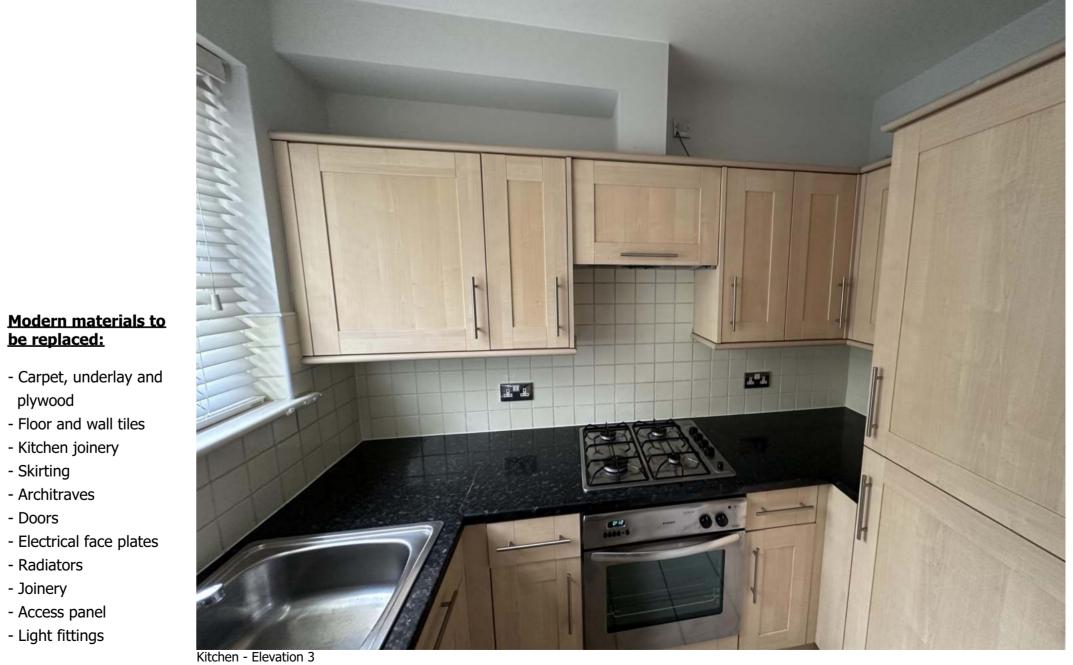

Entrance - Elevation 2

Entrance - Elevation 3

Entrance - Elevation 4

- Doors

- Electrical face plates

- Carpet, underlay and

- Floor and wall tiles

- Kitchen joinery

Radiators

plywood

- Skirting

- Architraves

- Joinery
- Access panel
- Light fittings

This drawing is not to be scaled for construction purposes. All dimensions are to be checked on site before any work is put in hand. If in doubt, ask.