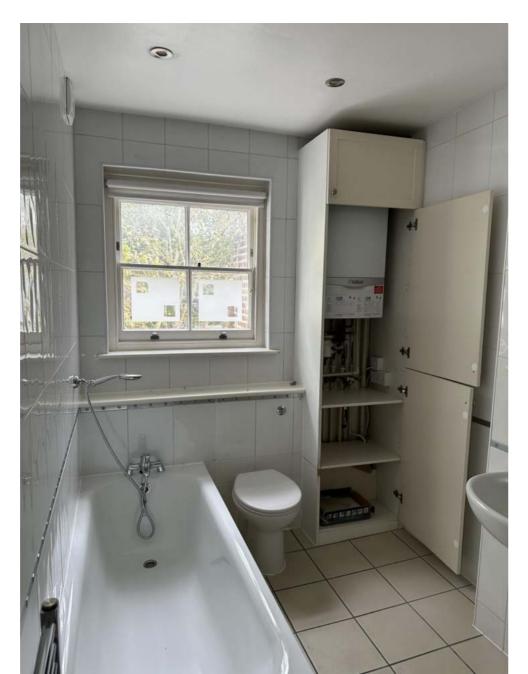

drawing title
Third Floor Flat - Flat 5

Bathroom - Elevation 2

Bathroom - Elevation 3

Bathroom - Elevation 4

## Modern materials to be replaced:

- Floor and wall tiles
- Architraves
- Door - Heated towel rail
- Sanitarywares
- Joinery
- Light fittings
- Access panel
- Drainage