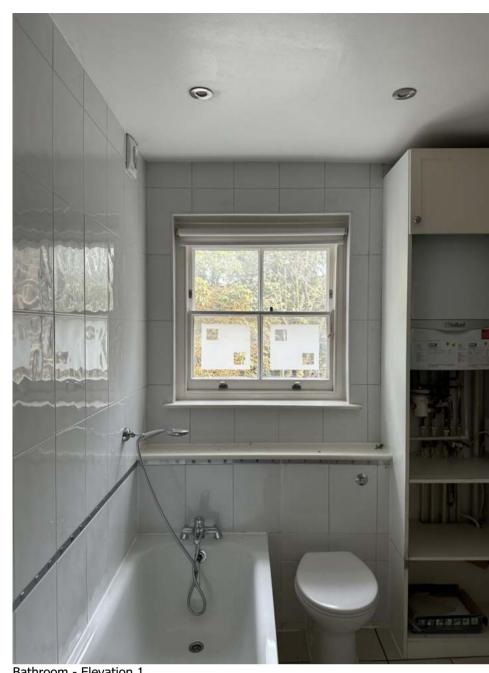

drawing title
Third Floor Flat - Flat 5

Bathroom - Elevation 2

Bathroom - Elevation 3

Bathroom - Elevation 4

## Modern materials to be replaced:

- Floor and wall tiles
- Architraves
- Door - Heated towel rail
- Sanitarywares
- Joinery
- Light fittings
- Access panel
- Drainage