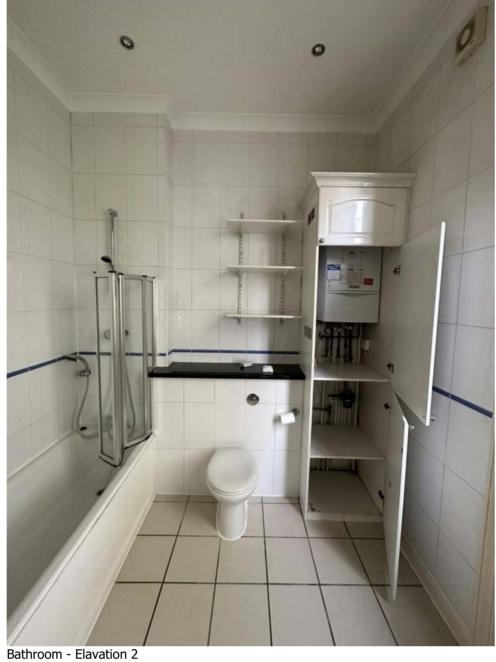

## Modern materials to be replaced:

- Carpet, underlay and plywood
- Floor and wall tiles
- Skirting
- Architraves
- Doors
- Ceiling
- Cornice - Light fittings
- Drainage

Copyright © 4H Architecture Limited 2021 - Registered in England & Wales. - Registered No. 12112149 - 4H is the trading name of 4H Architecture Limited