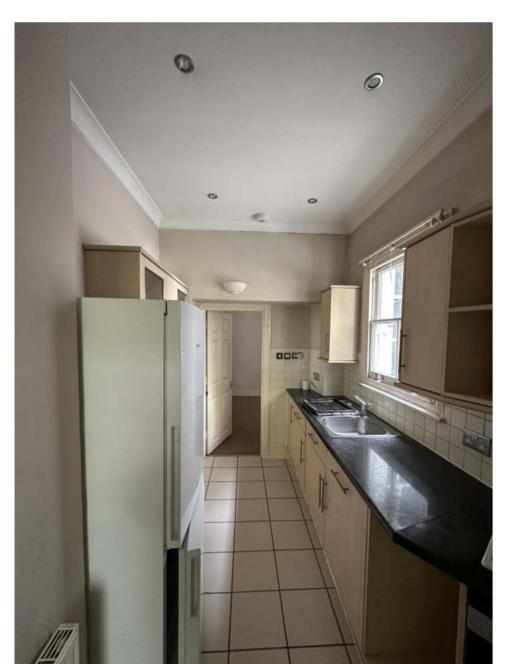

Reception Room - Elevation 3





Kitchen - Elevation 1





Kitchen - Elevation 3

## Modern materials to be replaced:

- Carpet, underlay and plywood
- Floor and wall tiles
- Skirting
- Architraves
- Doors
- Ceiling
- Cornice - Light fittings
- Drainage

Copyright © 4H Architecture Limited 2021 - Registered in England & Wales. - Registered No. 12112149 - 4H is the trading name of 4H Architecture Limited

This drawing is not to be scaled for construction purposes. All dimensions are to be checked on site before any work is put in hand. If in doubt, ask.

designed / drawn by
4H Architecture - 07515 772458 - info@4harchitecture.co.uk
DS Burge and Co., The Courtyard, 7 Francis Grove, London, SW19 4DW project 133\_20 Manchester Street revision
PL01 Listed Building Consent 01.03.2024. project number\_drawing number\_revision