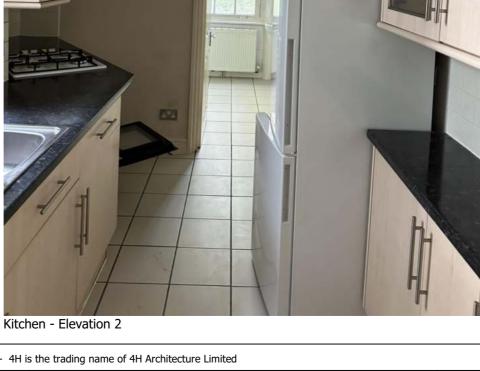

Reception Room - Elevation 3





Kitchen - Elevation 1





Kitchen - Elevation 3

## Modern materials to be replaced:

- Carpet, underlay and plywood
- Floor and wall tiles
- Skirting
- Architraves
- Doors
- Ceiling
- Cornice - Light fittings
- Drainage

Copyright © 4H Architecture Limited 2021 - Registered in England & Wales. - Registered No. 12112149 - 4H is the trading name of 4H Architecture Limited

This drawing is not to be scaled for construction purposes. All dimensions are to be checked on site before any work is put in hand. If in doubt, ask.

designed / drawn by
4H Architecture - 07515 772458 - info@4harchitecture.co.uk
DS Burge and Co., The Courtyard, 7 Francis Grove, London, SW19 4DW project 133\_20 Manchester Street revision
PL01 Listed Building Consent 01.03.2024. project number\_drawing number\_revision 133\_903.1\_PL01 drawing t