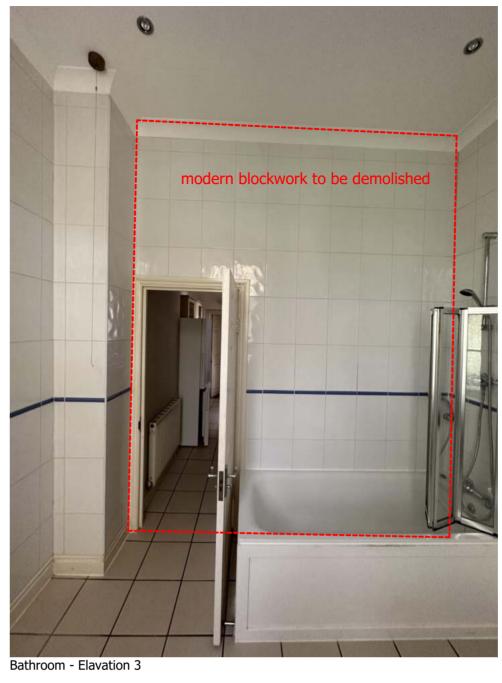

## Modern materials to be replaced:

- Carpet, underlay and plywood
- Floor and wall tiles
- Skirting
- Architraves
- Doors
- Ceiling
- Cornice - Light fittings
- Drainage

Copyright © 4H Architecture Limited 2021 - Registered in England & Wales. - Registered No. 12112149 - 4H is the trading name of 4H Architecture Limited