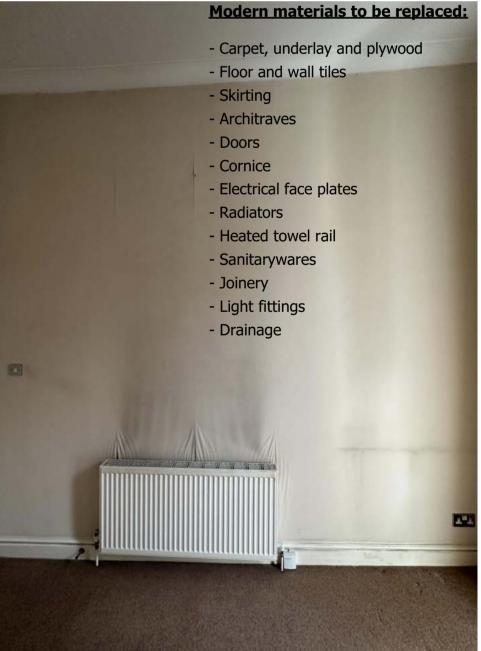

## Modern materials to be replaced:

- Carpet, underlay and plywood
- Floor and wall tiles
- Skirting
- Architraves
- Doors
- Ceiling
- Cornice - Light fittings
- Drainage

Copyright © 4H Architecture Limited 2021 - Registered in England & Wales. - Registered No. 12112149 - 4H is the trading name of 4H Architecture Limited