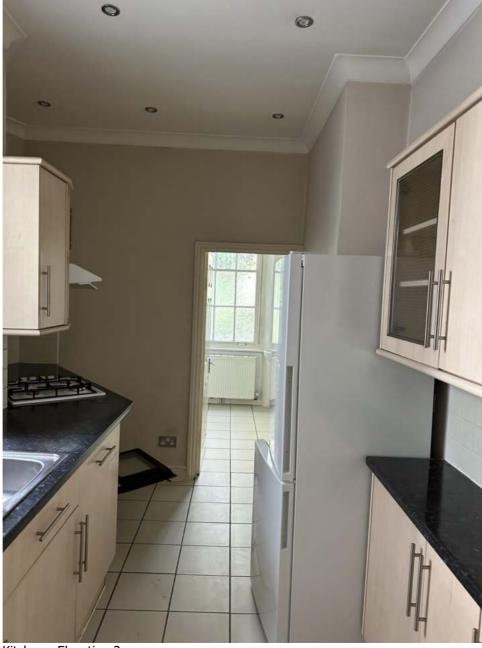

Reception Room - Elevation 3





Kitchen - Elevation 1





Kitchen - Elevation 3

## Modern materials to be replaced:

- Carpet, underlay and plywood
- Floor and wall tiles
- Skirting
- Architraves
- Doors
- Ceiling
- Cornice - Light fittings
- Drainage

Copyright © 4H Architecture Limited 2021 - Registered in England & Wales. - Registered No. 12112149 - 4H is the trading name of 4H Architecture Limited

This drawing is not to be scaled for construction purposes. All dimensions are to be checked on site before any work is put in hand. If in doubt, ask.

designed / drawn by
4H Architecture - 07515 772458 - info@4harchitecture.co.uk
DS Burge and Co., The Courtyard, 7 Francis Grove, London, SW19 4DW project 133\_20 Manchester Street revision
PL01 Listed Building Consent 01.03.2024. project number\_drawing number\_revision 133\_903.1\_PL01 drawing