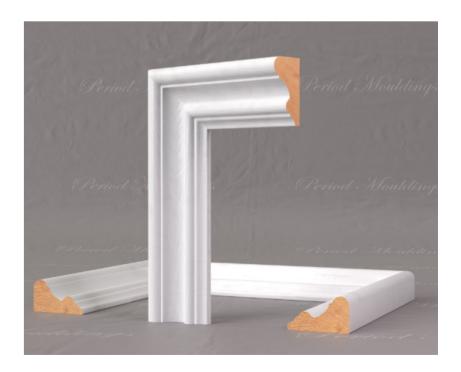

## **Panel Moulding -Reception Rooms**

The Hawkshead Panel Mould 35mm (H) x 21mm (T) www.periodmouldings.co.uk