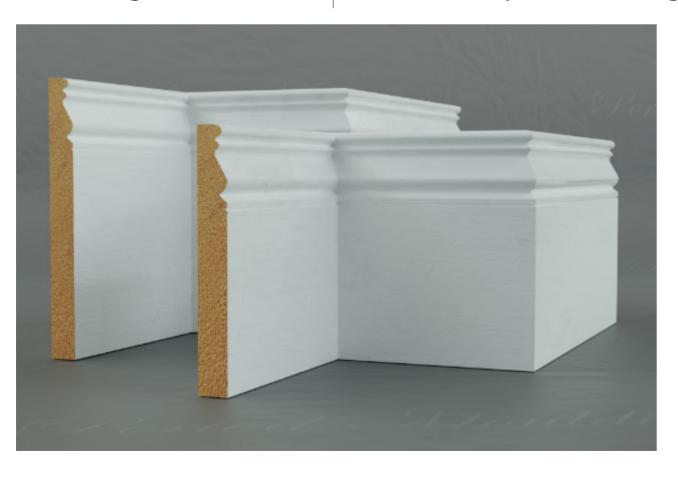

## **Panel Moulding -Reception Rooms**

The Hawkshead Panel Mould 35mm (H) x 21mm (T) www.periodmouldings.co.uk