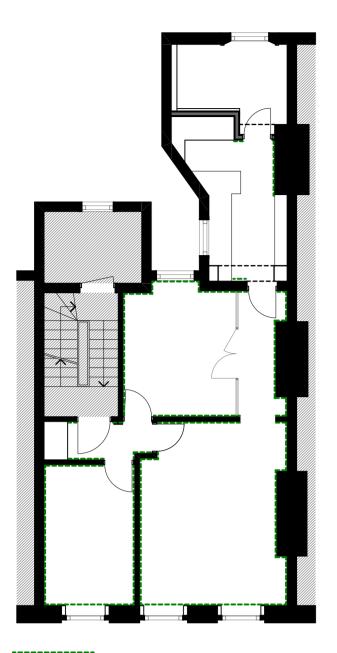

## **Skirting** - First Floor Flat

Proposed

The Ayton Georgian Skirting Board 170mm (H) x 21mm (T) www.periodmouldings.co.uk