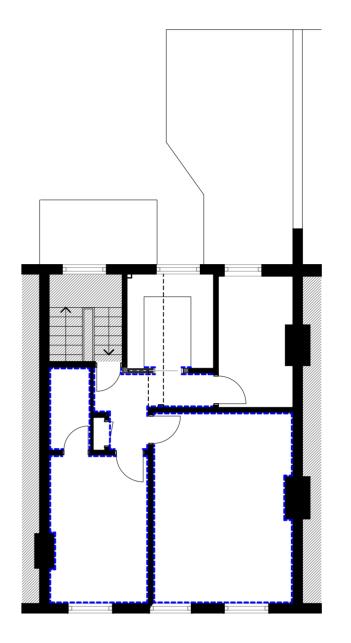

## **Skirting** - Third Floor Flat

Proposed

Georgian MDF Skiring Board 120mm (H) x 18mm (T) www.mdfskirtingworld.co.uk