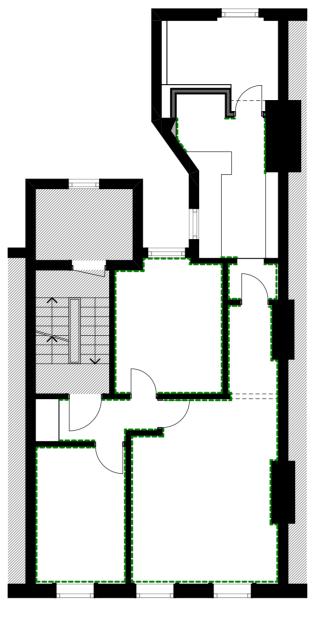

## **Skirting** - Second Floor Flat

Proposed

The Ayton Georgian Skirting Board 170mm (H) x 21mm (T) www.periodmouldings.co.uk

| Copyright © 4H Architecture Limited 2021 - Registered in England & Wales Registered No. 12112149 - 4H is the trading name of 4H Architecture Limited |                                                       |      |                                     |                                                                                                                                                         |                                |                                                      | mensions are to be checked on site before           | e any work is put in hand. If in doubt, ask.     |
|------------------------------------------------------------------------------------------------------------------------------------------------------|-------------------------------------------------------|------|-------------------------------------|---------------------------------------------------------------------------------------------------------------------------------------------------------|--------------------------------|------------------------------------------------------|-----------------------------------------------------|--------------------------------------------------|
| project<br>133_20 Manchester Street                                                                                                                  | site address<br>20 Manchester Street, London, W1U 4DJ | note | <sup>client</sup><br>Private Client | designed / drawn by<br>4H Architecture - 07515 772458 - info@4harchitecture.co.uk<br>DS Burge and Co., The Courtyard, 7 Francis Grove, London, SW19 4DW | <sup>date</sup><br>01.03.2024. | revision<br>PL01 Listed Building Consent 01.03.2024. | project number_drawing number_revision 133_908_PL01 | drawing title<br>Skirtings and Panel<br>Moulding |