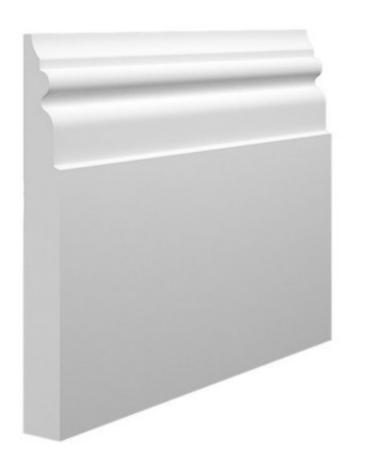

## **Skirting** - Third Floor Flat

Proposed

Georgian MDF Skiring Board 120mm (H) x 18mm (T) www.mdfskirtingworld.co.uk