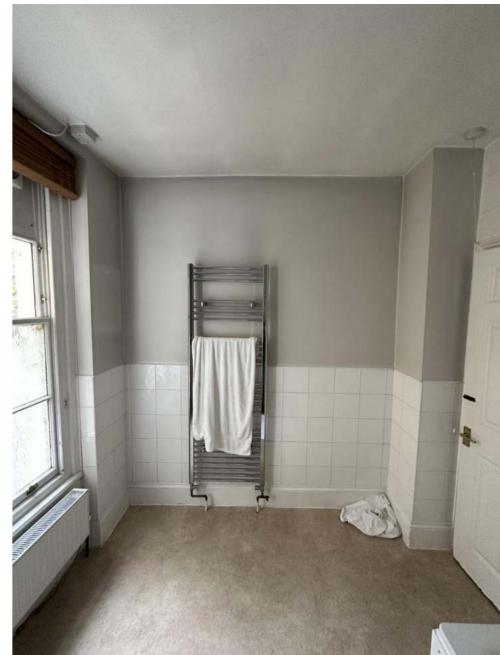

drawing title Second Floor Flat - Flat 4

Bathroom - Elevation 2

Bathroom - Elevation 3

Bathroom - Elevation 4

Bedroom - Elevation 1

Bedroom - Elevation 2

Bedroom - Elevation 3

## Modern materials to be replaced:

- Carpet, underlay and plywood
- Vinyl floor and wall tiles
- Skirting
- Architraves

- Doors - Ceiling
- Electrical face plates - Sanitarywares
- Heated towel rail - Radiators
- Light fittings - Ceiling