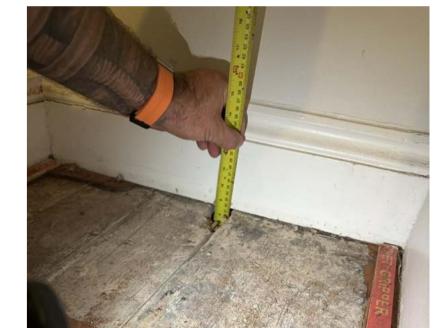

## Modern materials to be replaced:

- Carpet, underlay and plywood
- Skirting
- Architraves
- Door
- Ceiling - Joinery
- Light fittings
- Radiator

Bedroom - Elevation 4

Floor - Photo 1 - Original Floor Boards to be kept