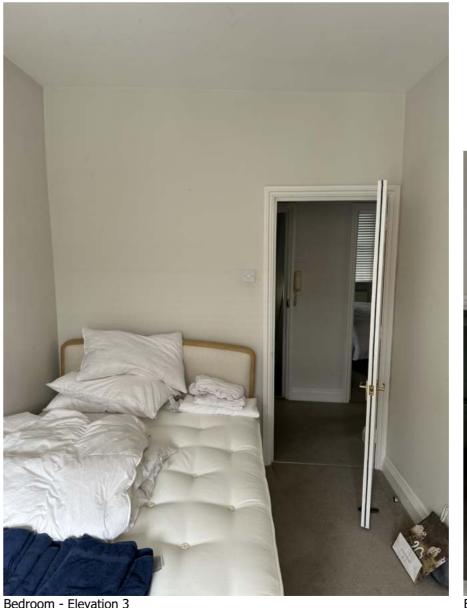

Bedroom - Elevation 3

Ceiling - Photo 1 - Plasterboard

## Modern materials to be replaced:

- Carpet, underlay and plywood
- Skirting
- Architraves
- Door
- Ceiling - Joinery
- Light fittings
- Radiator

Bedroom - Elevation 4

Floor - Photo 1 - Original Floor Boards to be kept