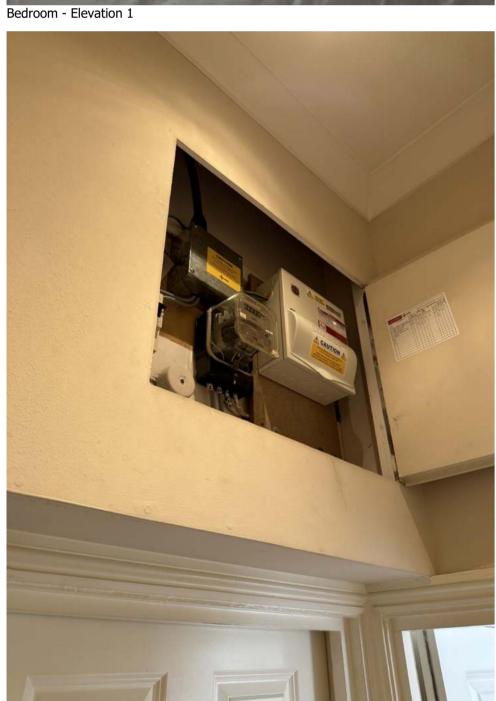

drawing title Second Floor Flat - Flat 4

Bathroom - Elevation 2

Bathroom - Elevation 3

Bathroom - Elevation 4

Bedroom - Elevation 1

Bedroom - Elevation 2

Bedroom - Elevation 3

01.03.2024.

revision
PL01 Listed Building Consent 01.03.2024. project number\_drawing number\_revision 133\_904.2\_PL01

drawing title Second Floor Flat - Flat 4

Entrance - Photo 1

Bedroom - Elevation 2

Entrance - Photo 2